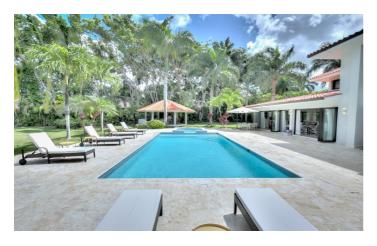

Outside, the villa enjoys a pleasing setting with a large garden, featuring an outdoor swimming pool and a furnished sun terrace with luxurious sun loungers. A hot tub is available for relaxation, while a bespoke covered pergola lets you lounge or dine out of the sun. If you prefer, you can reach the beautiful beachfront within minutes.