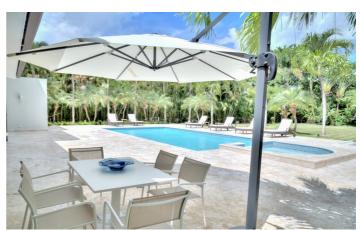

Outside, the villa enjoys a pleasing setting with a large garden, featuring an outdoor swimming pool and a furnished sun terrace with luxurious sun loungers. A hot tub is available for relaxation, while a bespoke covered pergola lets you lounge or dine out of the sun. If you prefer, you can reach the beautiful beachfront within minutes.

# Inclusions

Covered seating area

Pool and Beach

✓ Hot tub

A short walk to the beach