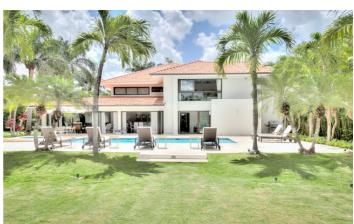

Outside, the villa enjoys a pleasing setting with a large garden, featuring an outdoor swimming pool and a furnished sun terrace with luxurious sun loungers. A hot tub is available for relaxation, while a bespoke covered pergola lets you lounge or dine out of the sun. If you prefer, you can reach the beautiful beachfront within minutes.