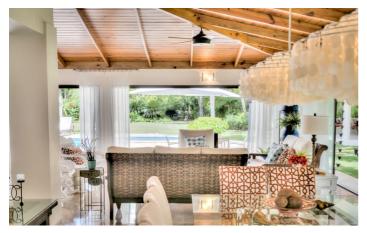

Inside, the villa exudes calm and serenity, with a neutral colour scheme enhanced by maritime tones. Overlooking the pool is the villa's main space, comprising a dramatic open-plan living area with a lounge, 14-person dining table and access to the terrace. Additionally, there is a second living room that's ideal for use as a TV or film room. Close at hand on the ground floor is the villa's large kitchen, complete with a wide range of modern amenities for culinary convenience.

Outside, the villa enjoys a pleasing setting with a large garden, featuring an outdoor swimming pool and a furnished sun terrace with luxurious sun loungers. A hot tub is available for relaxation, while a bespoke covered pergola lets you lounge or dine out of the sun. If you prefer, you can reach the beautiful beachfront within minutes.