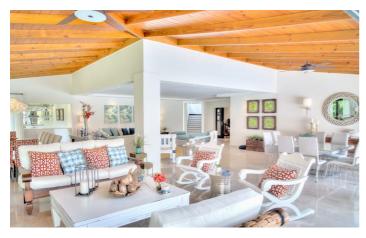

Inside, the villa exudes calm and serenity, with a neutral colour scheme enhanced by maritime tones. Overlooking the pool is the villa's main space, comprising a dramatic open-plan living area with a lounge, 14-person dining table and access to the terrace. Additionally, there is a second living room that's ideal for use as a TV or film room. Close at hand on the ground floor is the villa's large kitchen, complete with a wide range of modern amenities for culinary convenience.