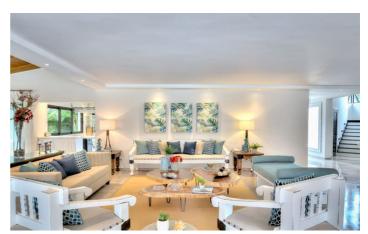

Inside, the villa exudes calm and serenity, with a neutral colour scheme enhanced by maritime tones. Overlooking the pool is the villa's main space, comprising a dramatic open-plan living area with a lounge, 14-person dining table and access to the terrace. Additionally, there is a second living room that's ideal for use as a TV or film room. Close at hand on the ground floor is the villa's large kitchen, complete with a wide range of modern amenities for culinary convenience.