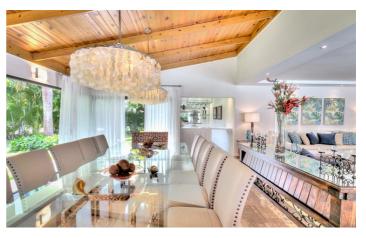

Inside, the villa exudes calm and serenity, with a neutral colour scheme enhanced by maritime tones. Overlooking the pool is the villa's main space, comprising a dramatic open-plan living area with a lounge, 14-person dining table and access to the terrace. Additionally, there is a second living room that's ideal for use as a TV or film room. Close at hand on the ground floor is the villa's large kitchen, complete with a wide range of modern amenities for culinary convenience.