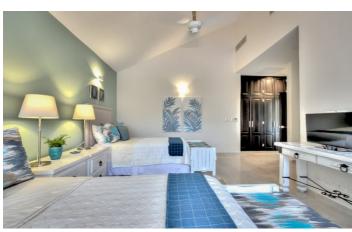

### **Accommodation**

Casa Blue has four bedrooms, each equipped with a private en-suite bathroom. Additionally, there is a sofa bed in the living room should you need it.

### **First Floor**

On the first floor, there is one bedroom, equipped with two full-size beds.

### **Second Floor**

On the second floor, there are three bedrooms. Two of these come with two full-size beds, while the third features a king bed.