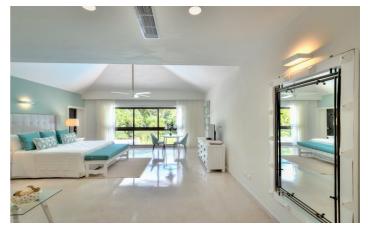

### **Accommodation**

Casa Blue has four bedrooms, each equipped with a private en-suite bathroom. Additionally, there is a sofa bed in the living room should you need it.

### **First Floor**

On the first floor, there is one bedroom, equipped with two full-size beds.

### **Second Floor**

On the second floor, there are three bedrooms. Two of these come with two full-size beds, while the third features a king bed.