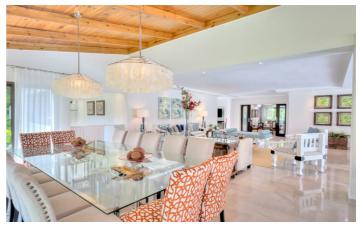

Inside, the villa exudes calm and serenity, with a neutral colour scheme enhanced by maritime tones. Overlooking the pool is the villa's main space, comprising a dramatic open-plan living area with a lounge, 14-person dining table and access to the terrace. Additionally, there is a second living room that's ideal for use as a TV or film room. Close at hand on the ground floor is the villa's large kitchen, complete with a wide range of modern amenities for culinary convenience.