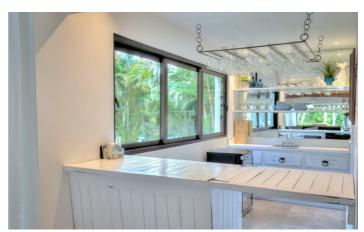

Inside, the villa exudes calm and serenity, with a neutral colour scheme enhanced by maritime tones. Overlooking the pool is the villa's main space, comprising a dramatic open-plan living area with a lounge, 14-person dining table and access to the terrace. Additionally, there is a second living room that's ideal for use as a TV or film room. Close at hand on the ground floor is the villa's large kitchen, complete with a wide range of modern amenities for culinary convenience.