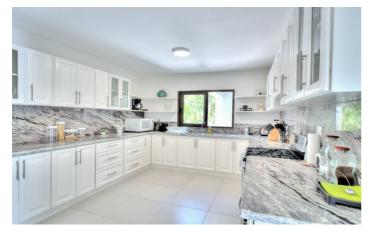

Inside, the villa exudes calm and serenity, with a neutral colour scheme enhanced by maritime tones. Overlooking the pool is the villa's main space, comprising a dramatic open-plan living area with a lounge, 14-person dining table and access to the terrace. Additionally, there is a second living room that's ideal for use as a TV or film room. Close at hand on the ground floor is the villa's large kitchen, complete with a wide range of modern amenities for culinary convenience.