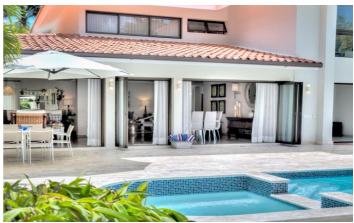

Inside, the villa exudes calm and serenity, with a neutral colour scheme enhanced by maritime tones. Overlooking the pool is the villa's main space, comprising a dramatic open-plan living area with a lounge, 14-person dining table and access to the terrace. Additionally, there is a second living room that's ideal for use as a TV or film room. Close at hand on the ground floor is the villa's large kitchen, complete with a wide range of modern amenities for culinary convenience.

Outside, the villa enjoys a pleasing setting with a large garden, featuring an outdoor swimming pool and a furnished sun terrace with luxurious sun loungers. A hot tub is available for relaxation, while a bespoke covered pergola lets you lounge or dine out of the sun. If you prefer, you can reach the beautiful beachfront within minutes.