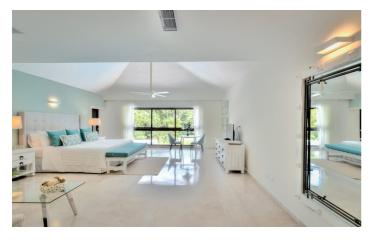

### **Accommodation**

Casa Blue has four bedrooms, each equipped with a private en-suite bathroom. Additionally, there is a sofa bed in the living room should you need it.

### **Second Floor**

On the second floor, there are three bedrooms. Two of these come with two full-size beds, while the third features a king bed.