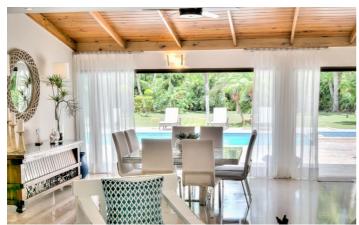

Inside, the villa exudes calm and serenity, with a neutral colour scheme enhanced by maritime tones. Overlooking the pool is the villa's main space, comprising a dramatic open-plan living area with a lounge, 14-person dining table and access to the terrace. Additionally, there is a second living room that's ideal for use as a TV or film room. Close at hand on the ground floor is the villa's large kitchen, complete with a wide range of modern amenities for culinary convenience.