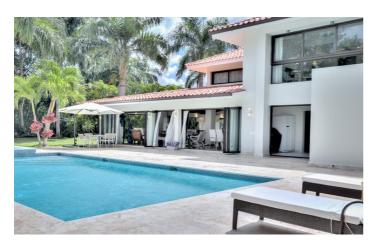

Outside, the villa enjoys a pleasing setting with a large garden, featuring an outdoor swimming pool and a furnished sun terrace with luxurious sun loungers. A hot tub is available for relaxation, while a bespoke covered pergola lets you lounge or dine out of the sun. If you prefer, you can reach the beautiful beachfront within minutes.