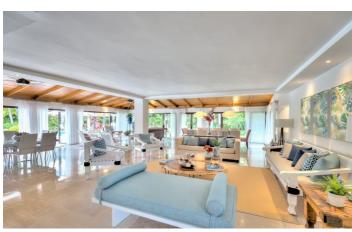

Inside, the villa exudes calm and serenity, with a neutral colour scheme enhanced by maritime tones. Overlooking the pool is the villa's main space, comprising a dramatic open-plan living area with a lounge, 14-person dining table and access to the terrace. Additionally, there is a second living room that's ideal for use as a TV or film room. Close at hand on the ground floor is the villa's large kitchen, complete with a wide range of modern amenities for culinary convenience.