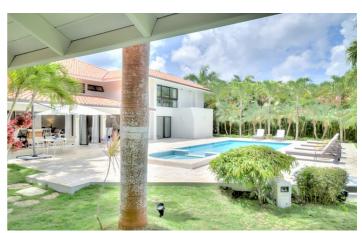

Outside, the villa enjoys a pleasing setting with a large garden, featuring an outdoor swimming pool and a furnished sun terrace with luxurious sun loungers. A hot tub is available for relaxation, while a bespoke covered pergola lets you lounge or dine out of the sun. If you prefer, you can reach the beautiful beachfront within minutes.