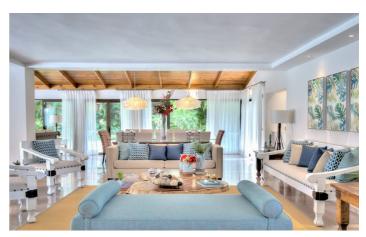

Inside, the villa exudes calm and serenity, with a neutral colour scheme enhanced by maritime tones. Overlooking the pool is the villa's main space, comprising a dramatic open-plan living area with a lounge, 14-person dining table and access to the terrace. Additionally, there is a second living room that's ideal for use as a TV or film room. Close at hand on the ground floor is the villa's large kitchen, complete with a wide range of modern amenities for culinary convenience.