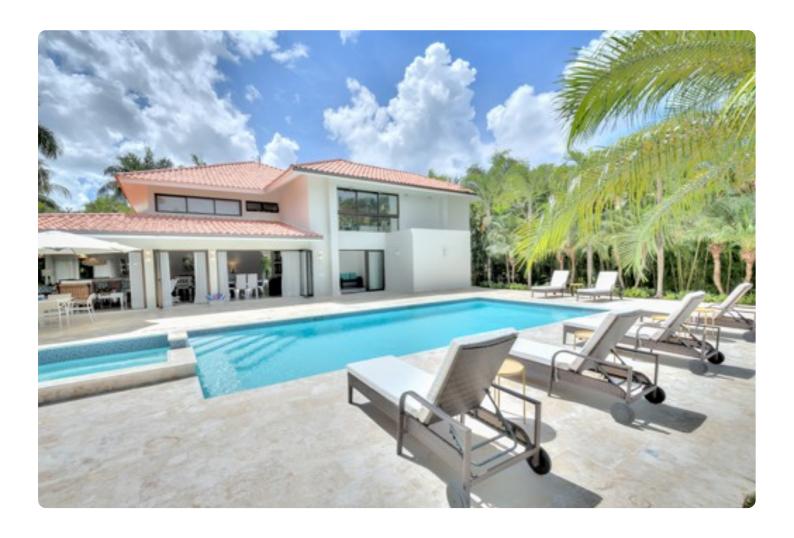

Outside, the villa enjoys a pleasing setting with a large garden, featuring an outdoor swimming pool and a furnished sun terrace with luxurious sun loungers. A hot tub is available for relaxation, while a bespoke covered pergola lets you lounge or dine out of the sun. If you prefer, you can reach the beautiful beachfront within minutes.

# Amenities 4 Bedrooms 4 Bathrooms Wi-Fi Air-conditioning Cable TV Safe TV room Modern kitchen 14-person dining table Washing machine Outdoor pool Furnished terrace Outdoor hot tub