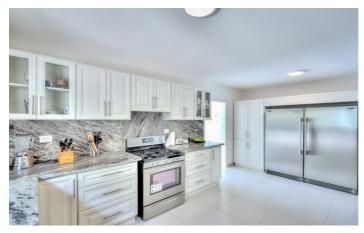

Inside, the villa exudes calm and serenity, with a neutral colour scheme enhanced by maritime tones. Overlooking the pool is the villa's main space, comprising a dramatic open-plan living area with a lounge, 14-person dining table and access to the terrace. Additionally, there is a second living room that's ideal for use as a TV or film room. Close at hand on the ground floor is the villa's large kitchen, complete with a wide range of modern amenities for culinary convenience.