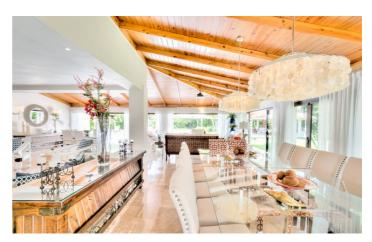

Inside, the villa exudes calm and serenity, with a neutral colour scheme enhanced by maritime tones. Overlooking the pool is the villa's main space, comprising a dramatic open-plan living area with a lounge, 14-person dining table and access to the terrace. Additionally, there is a second living room that's ideal for use as a TV or film room. Close at hand on the ground floor is the villa's large kitchen, complete with a wide range of modern amenities for culinary convenience.