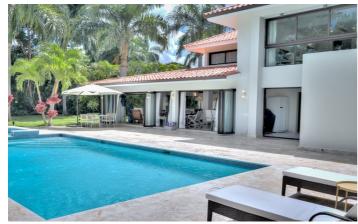

Outside, the villa enjoys a pleasing setting with a large garden, featuring an outdoor swimming pool and a furnished sun terrace with luxurious sun loungers. A hot tub is available for relaxation, while a bespoke covered pergola lets you lounge or dine out of the sun. If you prefer, you can reach the beautiful beachfront within minutes.