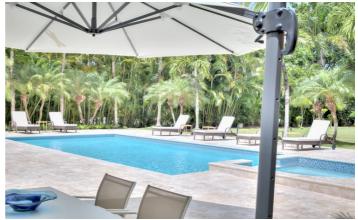

Outside, the villa enjoys a pleasing setting with a large garden, featuring an outdoor swimming pool and a furnished sun terrace with luxurious sun loungers. A hot tub is available for relaxation, while a bespoke covered pergola lets you lounge or dine out of the sun. If you prefer, you can reach the beautiful beachfront within minutes.