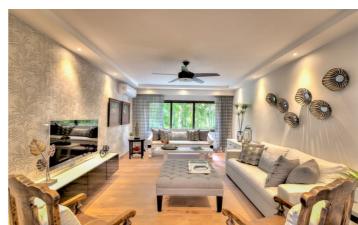

Inside, the villa exudes calm and serenity, with a neutral colour scheme enhanced by maritime tones. Overlooking the pool is the villa's main space, comprising a dramatic open-plan living area with a lounge, 14-person dining table and access to the terrace. Additionally, there is a second living room that's ideal for use as a TV or film room. Close at hand on the ground floor is the villa's large kitchen, complete with a wide range of modern amenities for culinary convenience.