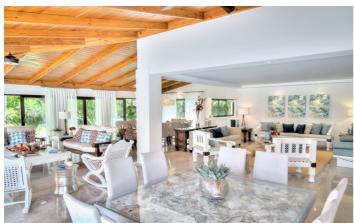

Inside, the villa exudes calm and serenity, with a neutral colour scheme enhanced by maritime tones. Overlooking the pool is the villa's main space, comprising a dramatic open-plan living area with a lounge, 14-person dining table and access to the terrace. Additionally, there is a second living room that's ideal for use as a TV or film room. Close at hand on the ground floor is the villa's large kitchen, complete with a wide range of modern amenities for culinary convenience.