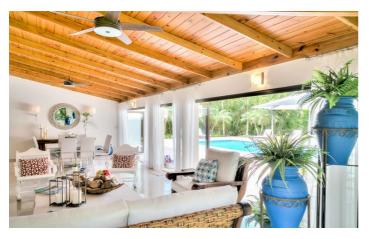

Outside, the villa enjoys a pleasing setting with a large garden, featuring an outdoor swimming pool and a furnished sun terrace with luxurious sun loungers. A hot tub is available for relaxation, while a bespoke covered pergola lets you lounge or dine out of the sun. If you prefer, you can reach the beautiful beachfront within minutes.