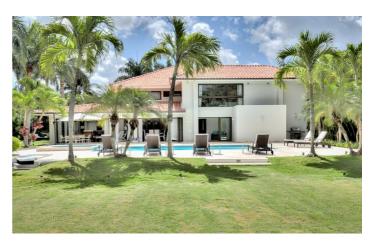

Outside, the villa enjoys a pleasing setting with a large garden, featuring an outdoor swimming pool and a furnished sun terrace with luxurious sun loungers. A hot tub is available for relaxation, while a bespoke covered pergola lets you lounge or dine out of the sun. If you prefer, you can reach the beautiful beachfront within minutes.