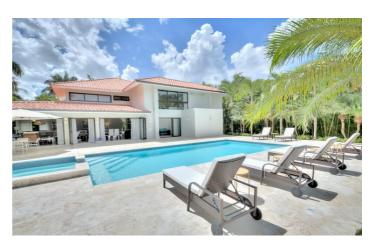

Outside, the villa enjoys a pleasing setting with a large garden, featuring an outdoor swimming pool and a furnished sun terrace with luxurious sun loungers. A hot tub is available for relaxation, while a bespoke covered pergola lets you lounge or dine out of the sun. If you prefer, you can reach the beautiful beachfront within minutes.