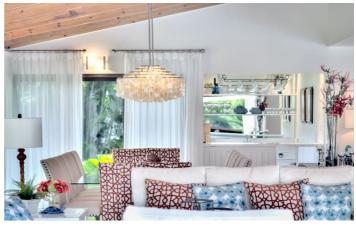

Inside, the villa exudes calm and serenity, with a neutral colour scheme enhanced by maritime tones. Overlooking the pool is the villa's main space, comprising a dramatic open-plan living area with a lounge, 14-person dining table and access to the terrace. Additionally, there is a second living room that's ideal for use as a TV or film room. Close at hand on the ground floor is the villa's large kitchen, complete with a wide range of modern amenities for culinary convenience.