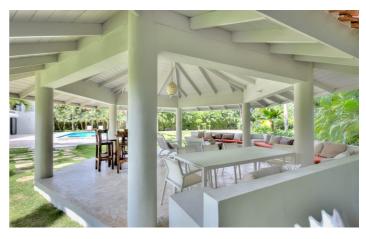

Inside, the villa exudes calm and serenity, with a neutral colour scheme enhanced by maritime tones. Overlooking the pool is the villa's main space, comprising a dramatic open-plan living area with a lounge, 14-person dining table and access to the terrace. Additionally, there is a second living room that's ideal for use as a TV or film room. Close at hand on the ground floor is the villa's large kitchen, complete with a wide range of modern amenities for culinary convenience.

Outside, the villa enjoys a pleasing setting with a large garden, featuring an outdoor swimming pool and a furnished sun terrace with luxurious sun loungers. A hot tub is available for relaxation, while a bespoke covered pergola lets you lounge or dine out of the sun. If you prefer, you can reach the beautiful beachfront within minutes.