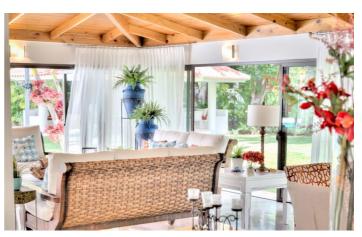

Inside, the villa exudes calm and serenity, with a neutral colour scheme enhanced by maritime tones. Overlooking the pool is the villa's main space, comprising a dramatic open-plan living area with a lounge, 14-person dining table and access to the terrace. Additionally, there is a second living room that's ideal for use as a TV or film room. Close at hand on the ground floor is the villa's large kitchen, complete with a wide range of modern amenities for culinary convenience.