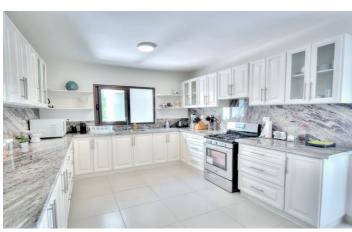

Inside, the villa exudes calm and serenity, with a neutral colour scheme enhanced by maritime tones. Overlooking the pool is the villa's main space, comprising a dramatic open-plan living area with a lounge, 14-person dining table and access to the terrace. Additionally, there is a second living room that's ideal for use as a TV or film room. Close at hand on the ground floor is the villa's large kitchen, complete with a wide range of modern amenities for culinary convenience.