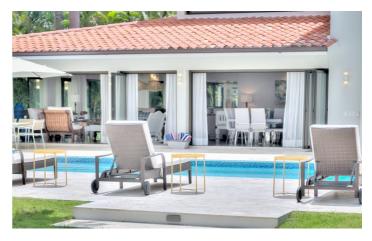

Outside, the villa enjoys a pleasing setting with a large garden, featuring an outdoor swimming pool and a furnished sun terrace with luxurious sun loungers. A hot tub is available for relaxation, while a bespoke covered pergola lets you lounge or dine out of the sun. If you prefer, you can reach the beautiful beachfront within minutes.

# Amenities 4 Bedrooms 4 Bathrooms Wi-Fi Air-conditioning Cable TV Safe TV room Modern kitchen 14-person dining table Washing machine Outdoor pool Furnished terrace Outdoor hot tub