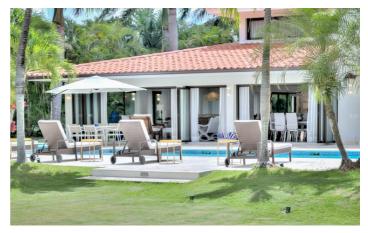

Outside, the villa enjoys a pleasing setting with a large garden, featuring an outdoor swimming pool and a furnished sun terrace with luxurious sun loungers. A hot tub is available for relaxation, while a bespoke covered pergola lets you lounge or dine out of the sun. If you prefer, you can reach the beautiful beachfront within minutes.

# Inclusions

Covered seating area

Pool and Beach

✓ Hot tub

A short walk to the beach