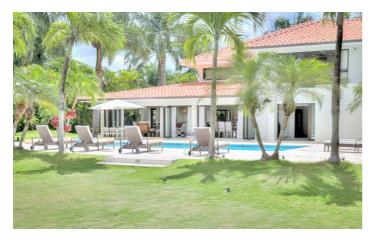

Inside, the villa exudes calm and serenity, with a neutral colour scheme enhanced by maritime tones. Overlooking the pool is the villa's main space, comprising a dramatic open-plan living area with a lounge, 14-person dining table and access to the terrace. Additionally, there is a second living room that's ideal for use as a TV or film room. Close at hand on the ground floor is the villa's large kitchen, complete with a wide range of modern amenities for culinary convenience.

Outside, the villa enjoys a pleasing setting with a large garden, featuring an outdoor swimming pool and a furnished sun terrace with luxurious sun loungers. A hot tub is available for relaxation, while a bespoke covered pergola lets you lounge or dine out of the sun. If you prefer, you can reach the beautiful beachfront within minutes.