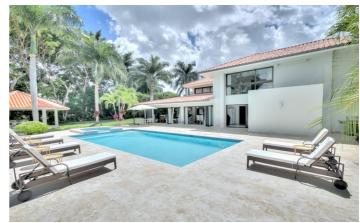

Outside, the villa enjoys a pleasing setting with a large garden, featuring an outdoor swimming pool and a furnished sun terrace with luxurious sun loungers. A hot tub is available for relaxation, while a bespoke covered pergola lets you lounge or dine out of the sun. If you prefer, you can reach the beautiful beachfront within minutes.

# Amenities 4 Bedrooms 4 Bathrooms Wi-Fi Air-conditioning Cable TV Safe TV room Modern kitchen 14-person dining table Washing machine Outdoor pool Furnished terrace Outdoor hot tub