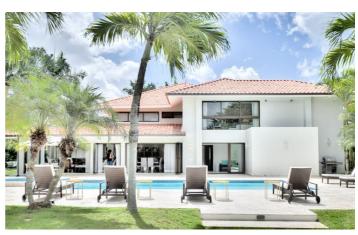

Outside, the villa enjoys a pleasing setting with a large garden, featuring an outdoor swimming pool and a furnished sun terrace with luxurious sun loungers. A hot tub is available for relaxation, while a bespoke covered pergola lets you lounge or dine out of the sun. If you prefer, you can reach the beautiful beachfront within minutes.