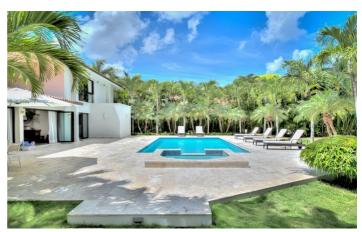

Outside, the villa enjoys a pleasing setting with a large garden, featuring an outdoor swimming pool and a furnished sun terrace with luxurious sun loungers. A hot tub is available for relaxation, while a bespoke covered pergola lets you lounge or dine out of the sun. If you prefer, you can reach the beautiful beachfront within minutes.