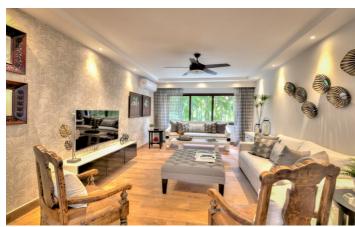

Inside, the villa exudes calm and serenity, with a neutral colour scheme enhanced by maritime tones. Overlooking the pool is the villa's main space, comprising a dramatic open-plan living area with a lounge, 14-person dining table and access to the terrace. Additionally, there is a second living room that's ideal for use as a TV or film room. Close at hand on the ground floor is the villa's large kitchen, complete with a wide range of modern amenities for culinary convenience.