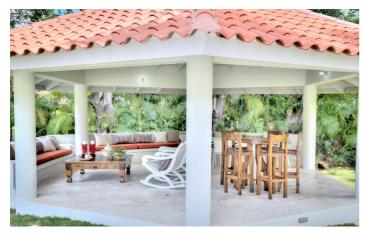

Outside, the villa enjoys a pleasing setting with a large garden, featuring an outdoor swimming pool and a furnished sun terrace with luxurious sun loungers. A hot tub is available for relaxation, while a bespoke covered pergola lets you lounge or dine out of the sun. If you prefer, you can reach the beautiful beachfront within minutes.

# Inclusions

Covered seating area

Pool and Beach

✓ Hot tub

A short walk to the beach