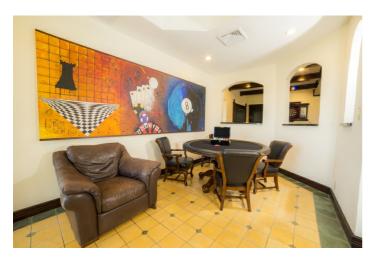

Casa Patron features classical colonial architecture and boasts 5900 square feet of living space and covered terraces. Outside is impressive and a great place to spend days relaxing around the free-form pool or evenings enjoying a cocktail or alfresco dining. For further entertainment, Casa Patron features a large games room with pool table.