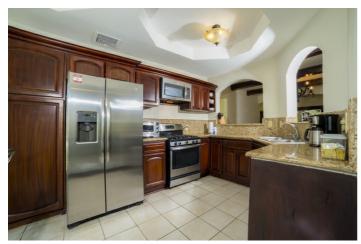

## Amenities

- ✓ Six bedrooms
- ✓ Five bathrooms
- ✓ Air conditioning
- ✓ Fully equipped kitchen
- ✓ Living room

VTV

- ✓ Pool table
- ✓ Sound system
- 🗸 WiFi
- ✓ Iron & ironing board
- ✓ Washer and dryer
- ✓ Outdoor seating
- ✓ Swimming pool
- ✓ Sun loungers
- ✓ Garden
- ✓ Alfresco dining
- 🗸 BBQ
- ✓ Access to resort amenities