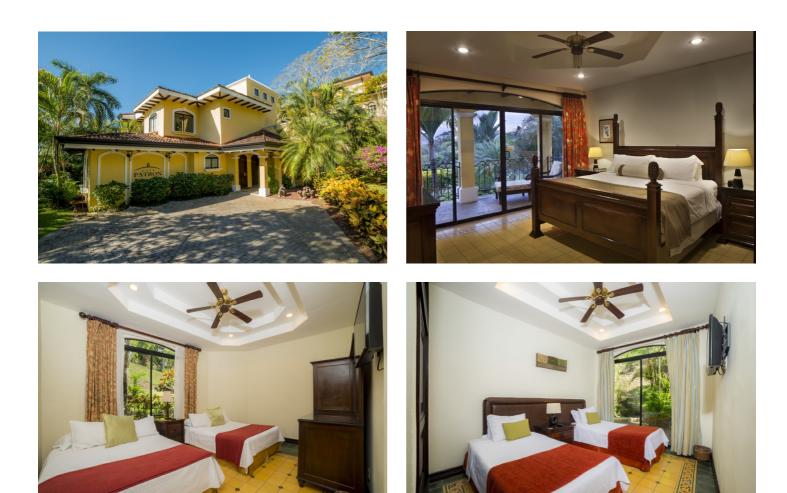

Casa Patron features classical colonial architecture and boasts 5900 square feet of living space and covered terraces. Outside is impressive and a great place to spend days relaxing around the free-form pool or evenings enjoying a cocktail or alfresco dining. For further entertainment, Casa Patron features a large games room with pool table.

Casa Patron has six bedrooms including two master suites. Each of these master suites feature king size bed and ensuite bathroom. One opens up directly to the pool area and the other opens up to a balcony. There are a further two bedrooms with double beds and ensuite bathrooms. The other two bedrooms with double and twin beds share access to a bathroom.

# Villa Pictures