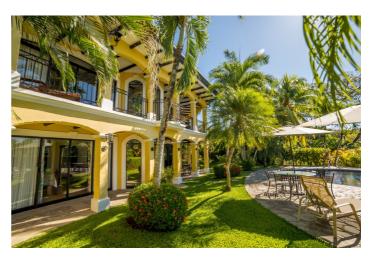

Casa Patron features classical colonial architecture and boasts 5900 square feet of living space and covered terraces. Outside is impressive and a great place to spend days relaxing around the free-form pool or evenings enjoying a cocktail or alfresco dining. For further entertainment, Casa Patron features a large games room with pool table.