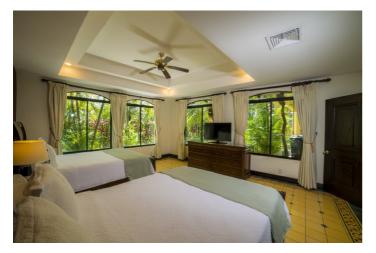

Casa Patron has six bedrooms including two master suites. Each of these master suites feature king size bed and ensuite bathroom. One opens up directly to the pool area and the other opens up to a balcony. There are a further two bedrooms with double beds and ensuite bathrooms. The other two bedrooms with double and twin beds share access to a bathroom.