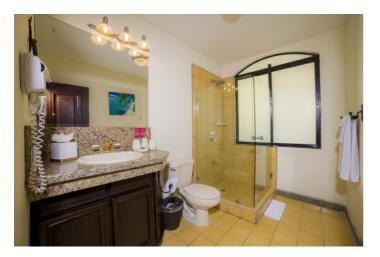

Casa Patron has six bedrooms including two master suites. Each of these master suites feature king size bed and ensuite bathroom. One opens up directly to the pool area and the other opens up to a balcony. There are a further two bedrooms with double beds and ensuite bathrooms. The other two bedrooms with double and twin beds share access to a bathroom.