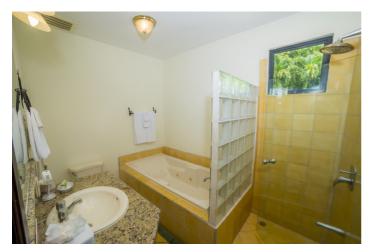

Casa Patron has six bedrooms including two master suites. Each of these master suites feature king size bed and ensuite bathroom. One opens up directly to the pool area and the other opens up to a balcony. There are a further two bedrooms with double beds and ensuite bathrooms. The other two bedrooms with double and twin beds share access to a bathroom.