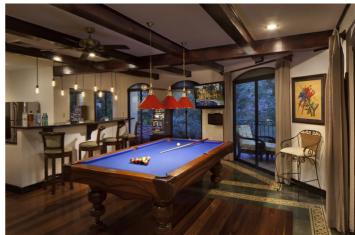

Casa Patron features classical colonial architecture and boasts 5900 square feet of living space and covered terraces. Outside is impressive and a great place to spend days relaxing around the free-form pool or evenings enjoying a cocktail or alfresco dining. For further entertainment, Casa Patron features a large games room with pool table.