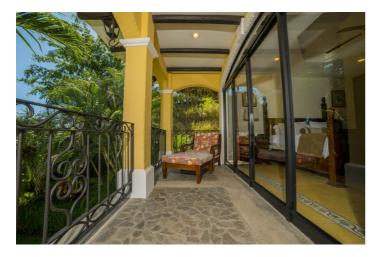

Casa Patron has six bedrooms including two master suites. Each of these master suites feature king size bed and ensuite bathroom. One opens up directly to the pool area and the other opens up to a balcony. There are a further two bedrooms with double beds and ensuite bathrooms. The other two bedrooms with double and twin beds share access to a bathroom.