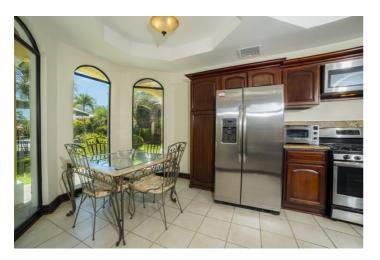

## Amenities

- ✓ Six bedrooms
- ✓ Five bathrooms
- ✓ Air conditioning
- ✓ Fully equipped kitchen
- ✓ Living room

VTV

- ✓ Pool table
- ✓ Sound system
- 🗸 WiFi
- ✓ Iron & ironing board
- ✓ Washer and dryer
- ✓ Outdoor seating
- ✓ Swimming pool
- ✓ Sun loungers
- ✓ Garden
- ✓ Alfresco dining
- 🗸 BBQ
- ✓ Access to resort amenities