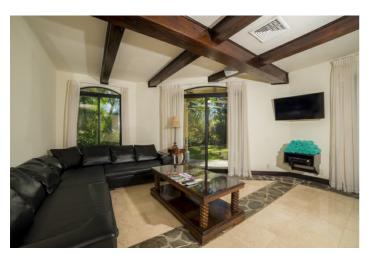

## Amenities

- ✓ Six bedrooms
- ✓ Five bathrooms
- ✓ Air conditioning
- ✓ Fully equipped kitchen
- ✓ Living room

VTV

- ✓ Pool table
- ✓ Sound system
- 🗸 WiFi
- ✓ Iron & ironing board
- ✓ Washer and dryer
- ✓ Outdoor seating
- ✓ Swimming pool
- ✓ Sun loungers
- ✓ Garden
- ✓ Alfresco dining
- 🗸 BBQ
- ✓ Access to resort amenities