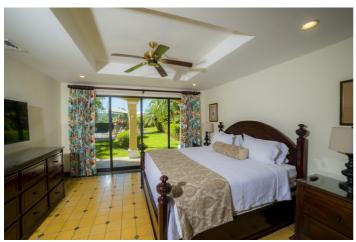

Casa Patron has six bedrooms including two master suites. Each of these master suites feature king size bed and ensuite bathroom. One opens up directly to the pool area and the other opens up to a balcony. There are a further two bedrooms with double beds and ensuite bathrooms. The other two bedrooms with double and twin beds share access to a bathroom.