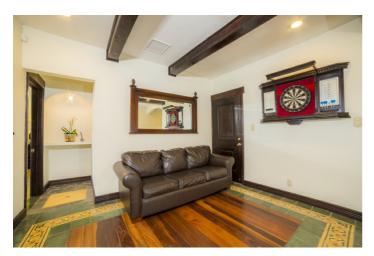

Casa Patron features classical colonial architecture and boasts 5900 square feet of living space and covered terraces. Outside is impressive and a great place to spend days relaxing around the free-form pool or evenings enjoying a cocktail or alfresco dining. For further entertainment, Casa Patron features a large games room with pool table.