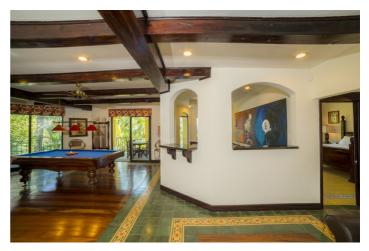

Casa Patron features classical colonial architecture and boasts 5900 square feet of living space and covered terraces. Outside is impressive and a great place to spend days relaxing around the free-form pool or evenings enjoying a cocktail or alfresco dining. For further entertainment, Casa Patron features a large games room with pool table.