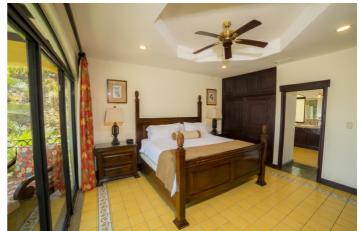

Casa Patron has six bedrooms including two master suites. Each of these master suites feature king size bed and ensuite bathroom. One opens up directly to the pool area and the other opens up to a balcony. There are a further two bedrooms with double beds and ensuite bathrooms. The other two bedrooms with double and twin beds share access to a bathroom.