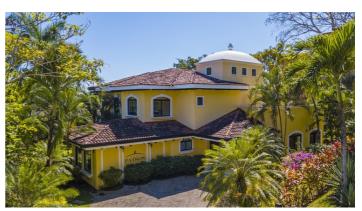

#### Overview

Casa Patron is an intriguing split level home perfect for large families and large parties that want a central location with private amenities and is located just above Colina in Los Suenos Resort on the west coast of Costa Rica.

Casa Patron features classical colonial architecture and boasts 5900 square feet of living space and covered terraces. Outside is impressive and a great place to spend days relaxing around the free-form pool or evenings enjoying a cocktail or alfresco dining. For further entertainment, Casa Patron features a large games room with pool table.