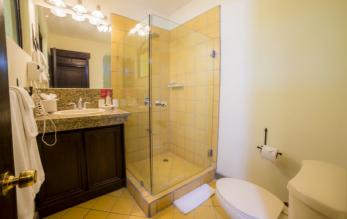

Casa Patron has six bedrooms including two master suites. Each of these master suites feature king size bed and ensuite bathroom. One opens up directly to the pool area and the other opens up to a balcony. There are a further two bedrooms with double beds and ensuite bathrooms. The other two bedrooms with double and twin beds share access to a bathroom.