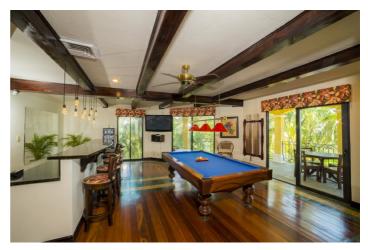

Casa Patron features classical colonial architecture and boasts 5900 square feet of living space and covered terraces. Outside is impressive and a great place to spend days relaxing around the free-form pool or evenings enjoying a cocktail or alfresco dining. For further entertainment, Casa Patron features a large games room with pool table.

## Amenities

- ✓ Six bedrooms
- ✓ Five bathrooms
- ✓ Air conditioning
- ✓ Fully equipped kitchen
- ✓ Living room

VTV

- ✓ Pool table
- ✓ Sound system
- 🗸 WiFi
- ✓ Iron & ironing board
- ✓ Washer and dryer
- ✓ Outdoor seating
- ✓ Swimming pool
- ✓ Sun loungers
- ✓ Garden
- ✓ Alfresco dining
- 🗸 BBQ
- ✓ Access to resort amenities