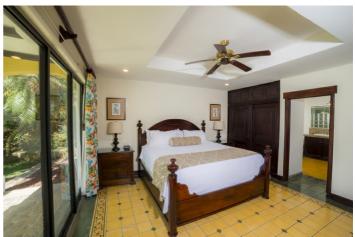

Casa Patron has six bedrooms including two master suites. Each of these master suites feature king size bed and ensuite bathroom. One opens up directly to the pool area and the other opens up to a balcony. There are a further two bedrooms with double beds and ensuite bathrooms. The other two bedrooms with double and twin beds share access to a bathroom.