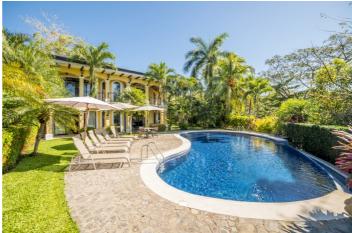

Casa Patron features classical colonial architecture and boasts 5900 square feet of living space and covered terraces. Outside is impressive and a great place to spend days relaxing around the free-form pool or evenings enjoying a cocktail or alfresco dining. For further entertainment, Casa Patron features a large games room with pool table.

### Inclusions

Inclusions

- ✓ Housekeeper
- ✓ Security guard

Pool and Beach

- Private infinity pool
- $\checkmark$  Guests have access to resort pool
- $\checkmark$  It is a short stroll to the beach