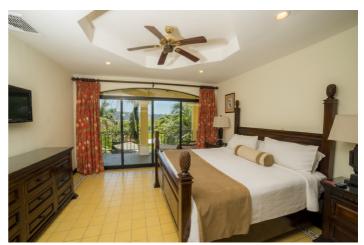

Casa Patron has six bedrooms including two master suites. Each of these master suites feature king size bed and ensuite bathroom. One opens up directly to the pool area and the other opens up to a balcony. There are a further two bedrooms with double beds and ensuite bathrooms. The other two bedrooms with double and twin beds share access to a bathroom.