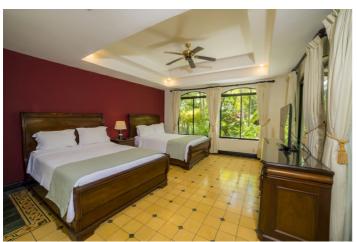

Casa Patron has six bedrooms including two master suites. Each of these master suites feature king size bed and ensuite bathroom. One opens up directly to the pool area and the other opens up to a balcony. There are a further two bedrooms with double beds and ensuite bathrooms. The other two bedrooms with double and twin beds share access to a bathroom.