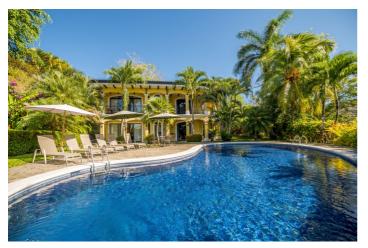

Casa Patron features classical colonial architecture and boasts 5900 square feet of living space and covered terraces. Outside is impressive and a great place to spend days relaxing around the free-form pool or evenings enjoying a cocktail or alfresco dining. For further entertainment, Casa Patron features a large games room with pool table.

### Inclusions

Inclusions

- ✓ Housekeeper
- ✓ Security guard

Pool and Beach

- Private infinity pool
- $\checkmark$  Guests have access to resort pool
- $\checkmark$  It is a short stroll to the beach