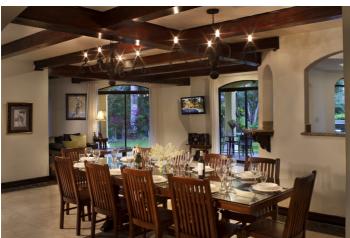

Casa Patron features classical colonial architecture and boasts 5900 square feet of living space and covered terraces. Outside is impressive and a great place to spend days relaxing around the free-form pool or evenings enjoying a cocktail or alfresco dining. For further entertainment, Casa Patron features a large games room with pool table.

Casa Patron has six bedrooms including two master suites. Each of these master suites feature king size bed and ensuite bathroom. One opens up directly to the pool area and the other opens up to a balcony. There are a further two bedrooms with double beds and ensuite bathrooms. The other two bedrooms with double and twin beds share access to a bathroom.