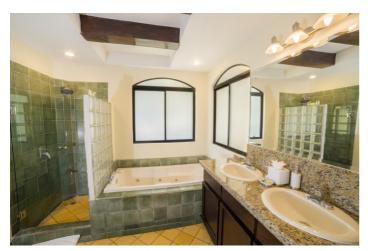

Casa Patron has six bedrooms including two master suites. Each of these master suites feature king size bed and ensuite bathroom. One opens up directly to the pool area and the other opens up to a balcony. There are a further two bedrooms with double beds and ensuite bathrooms. The other two bedrooms with double and twin beds share access to a bathroom.

## Amenities

- ✓ Six bedrooms
- ✓ Five bathrooms
- ✓ Air conditioning
- ✓ Fully equipped kitchen
- ✓ Living room

VTV

- ✓ Pool table
- ✓ Sound system
- 🗸 WiFi
- ✓ Iron & ironing board
- ✓ Washer and dryer
- ✓ Outdoor seating
- ✓ Swimming pool
- ✓ Sun loungers
- ✓ Garden
- ✓ Alfresco dining
- 🗸 BBQ
- ✓ Access to resort amenities