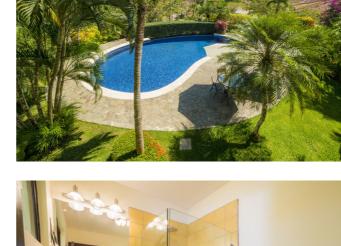

Casa Patron features classical colonial architecture and boasts 5900 square feet of living space and covered terraces. Outside is impressive and a great place to spend days relaxing around the free-form pool or evenings enjoying a cocktail or alfresco dining. For further entertainment, Casa Patron features a large games room with pool table.

### Inclusions

Inclusions

- ✓ Housekeeper
- ✓ Security guard

Pool and Beach

- Private infinity pool
- $\checkmark$  Guests have access to resort pool
- $\checkmark$  It is a short stroll to the beach