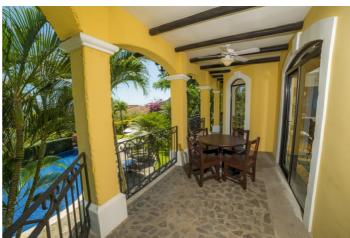

Casa Patron features classical colonial architecture and boasts 5900 square feet of living space and covered terraces. Outside is impressive and a great place to spend days relaxing around the free-form pool or evenings enjoying a cocktail or alfresco dining. For further entertainment, Casa Patron features a large games room with pool table.