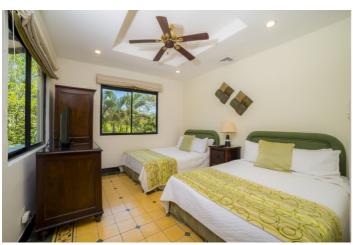

Casa Patron has six bedrooms including two master suites. Each of these master suites feature king size bed and ensuite bathroom. One opens up directly to the pool area and the other opens up to a balcony. There are a further two bedrooms with double beds and ensuite bathrooms. The other two bedrooms with double and twin beds share access to a bathroom.