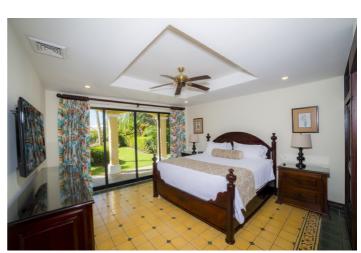

Casa Patron has six bedrooms including two master suites. Each of these master suites feature king size bed and ensuite bathroom. One opens up directly to the pool area and the other opens up to a balcony. There are a further two bedrooms with double beds and ensuite bathrooms. The other two bedrooms with double and twin beds share access to a bathroom.