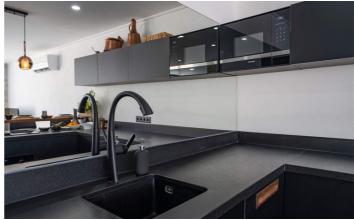

Entering the villa gusts will notice the light airy feel to the villa, with floor to ceiling glass doors leading out to the pool deck and with spectacular views of the ocean beyond. The villa is laid out across one floor in an open plan style, with the living room leading to the well equipped kitchen and a folding screen to divide the sleeping area. A freestanding tub is the perfect place to unwind after a long day in the sunshine while two ensuite bathrooms are ideal for additional privacy and comfort.