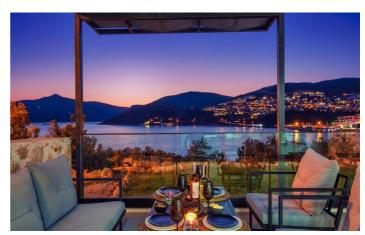

Spend your days at Villa Nya relaxing by your private pool on the comfortable sun loungers. The terrace enjoys sunshine all day long and a table large enough to accommodate four is a great place to savour alfresco dinners and lunches under a shady pergola. Soak up the spectacular views of the ocean during the day and the twinkling lights of Old Town in the evening.