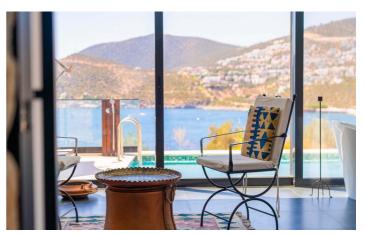

Entering the villa gusts will notice the light airy feel to the villa, with floor to ceiling glass doors leading out to the pool deck and with spectacular views of the ocean beyond. The villa is laid out across one floor in an open plan style, with the living room leading to the well equipped kitchen and a folding screen to divide the sleeping area. A freestanding tub is the perfect place to unwind after a long day in the sunshine while two ensuite bathrooms are ideal for additional privacy and comfort.

Spend your days at Villa Nya relaxing by your private pool on the comfortable sun loungers. The terrace enjoys sunshine all day long and a table large enough to accommodate four is a great place to savour alfresco dinners and lunches under a shady pergola. Soak up the spectacular views of the ocean during the day and the twinkling lights of Old Town in the evening.