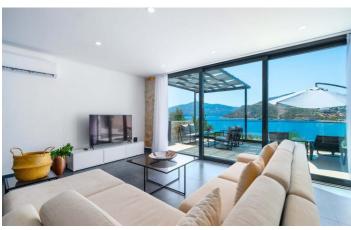

Entering the villa gusts will notice the light airy feel to the villa, with floor to ceiling glass doors leading out to the pool deck and with spectacular views of the ocean beyond. The villa is laid out across one floor in an open plan style, with the living room leading to the well equipped kitchen and a folding screen to divide the sleeping area. A freestanding tub is the perfect place to unwind after a long day in the sunshine while two ensuite bathrooms are ideal for additional privacy and comfort.