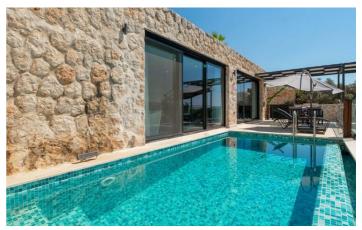

Spend your days at Villa Nya relaxing by your private pool on the comfortable sun loungers. The terrace enjoys sunshine all day long and a table large enough to accommodate four is a great place to savour alfresco dinners and lunches under a shady pergola. Soak up the spectacular views of the ocean during the day and the twinkling lights of Old Town in the evening.

### Inclusions

Pool & Beach

✓ Private Pool

 $\checkmark$  3 minute walk to the beach