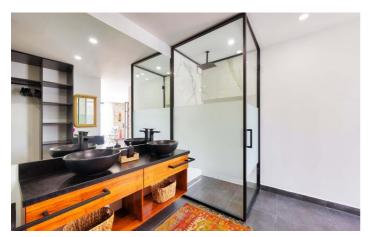

Entering the villa gusts will notice the light airy feel to the villa, with floor to ceiling glass doors leading out to the pool deck and with spectacular views of the ocean beyond. The villa is laid out across one floor in an open plan style, with the living room leading to the well equipped kitchen and a folding screen to divide the sleeping area. A freestanding tub is the perfect place to unwind after a long day in the sunshine while two ensuite bathrooms are ideal for additional privacy and comfort.