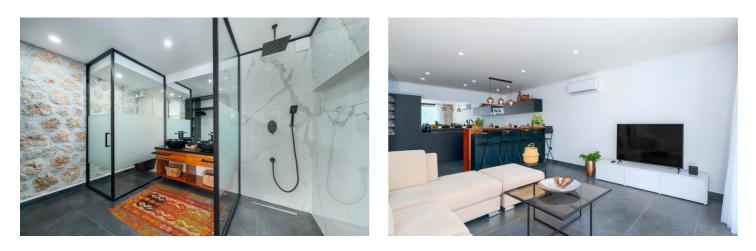

Entering the villa gusts will notice the light airy feel to the villa, with floor to ceiling glass doors leading out to the pool deck and with spectacular views of the ocean beyond. The villa is laid out across one floor in an open plan style, with the living room leading to the well equipped kitchen and a folding screen to divide the sleeping area. A freestanding tub is the perfect place to unwind after a long day in the sunshine while two ensuite bathrooms are ideal for additional privacy and comfort.