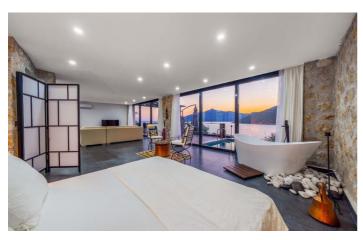

Entering the villa gusts will notice the light airy feel to the villa, with floor to ceiling glass doors leading out to the pool deck and with spectacular views of the ocean beyond. The villa is laid out across one floor in an open plan style, with the living room leading to the well equipped kitchen and a folding screen to divide the sleeping area. A freestanding tub is the perfect place to unwind after a long day in the sunshine while two ensuite bathrooms are ideal for additional privacy and comfort.