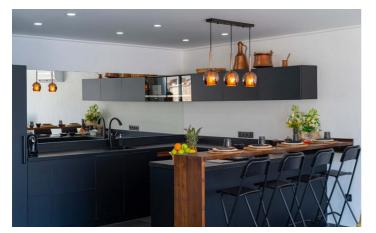

Entering the villa gusts will notice the light airy feel to the villa, with floor to ceiling glass doors leading out to the pool deck and with spectacular views of the ocean beyond. The villa is laid out across one floor in an open plan style, with the living room leading to the well equipped kitchen and a folding screen to divide the sleeping area. A freestanding tub is the perfect place to unwind after a long day in the sunshine while two ensuite bathrooms are ideal for additional privacy and comfort.