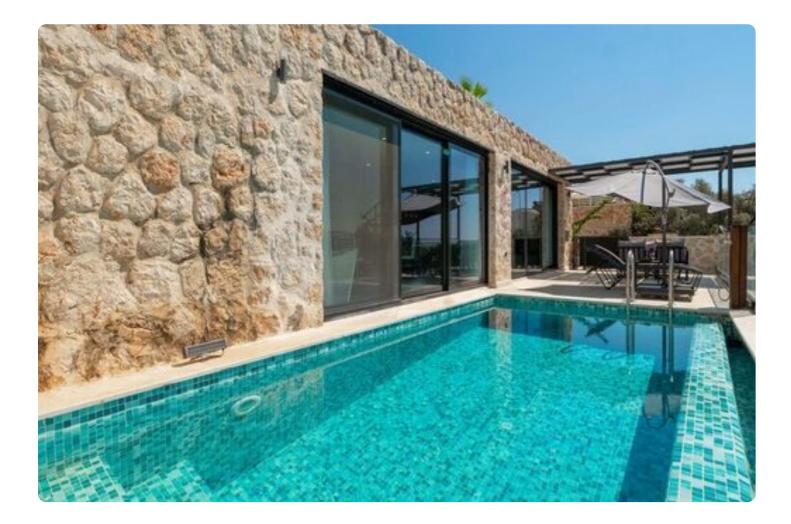

Entering the villa gusts will notice the light airy feel to the villa, with floor to ceiling glass doors leading out to the pool deck and with spectacular views of the ocean beyond. The villa is laid out across one floor in an open plan style, with the living room leading to the well equipped kitchen and a folding screen to divide the sleeping area. A freestanding tub is the perfect place to unwind after a long day in the sunshine while two ensuite bathrooms are ideal for additional privacy and comfort.

Spend your days at Villa Nya relaxing by your private pool on the comfortable sun loungers. The terrace enjoys sunshine all day long and a table large enough to accommodate four is a great place to savour alfresco dinners and lunches under a shady pergola. Soak up the spectacular views of the ocean during the day and the twinkling lights of Old Town in the evening.