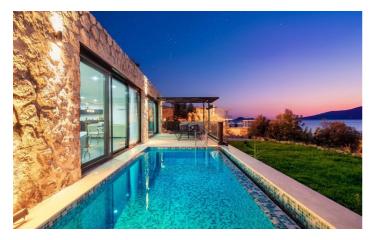

Spend your days at Villa Nya relaxing by your private pool on the comfortable sun loungers. The terrace enjoys sunshine all day long and a table large enough to accommodate four is a great place to savour alfresco dinners and lunches under a shady pergola. Soak up the spectacular views of the ocean during the day and the twinkling lights of Old Town in the evening.

### Inclusions

Pool & Beach

✓ Private Pool

 $\checkmark$  3 minute walk to the beach