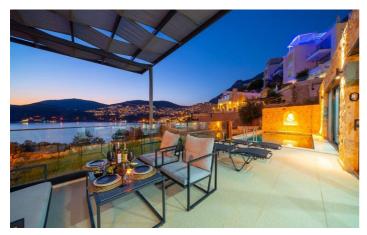

Spend your days at Villa Nya relaxing by your private pool on the comfortable sun loungers. The terrace enjoys sunshine all day long and a table large enough to accommodate four is a great place to savour alfresco dinners and lunches under a shady pergola. Soak up the spectacular views of the ocean during the day and the twinkling lights of Old Town in the evening.