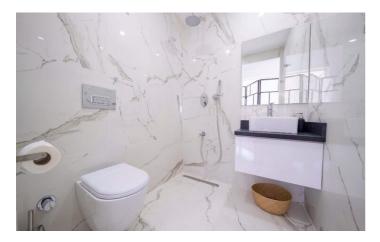

Entering the villa gusts will notice the light airy feel to the villa, with floor to ceiling glass doors leading out to the pool deck and with spectacular views of the ocean beyond. The villa is laid out across one floor in an open plan style, with the living room leading to the well equipped kitchen and a folding screen to divide the sleeping area. A freestanding tub is the perfect place to unwind after a long day in the sunshine while two ensuite bathrooms are ideal for additional privacy and comfort.