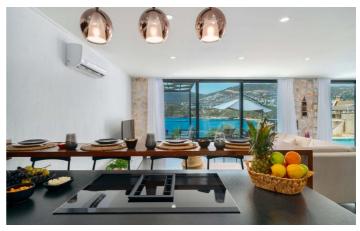

Entering the villa gusts will notice the light airy feel to the villa, with floor to ceiling glass doors leading out to the pool deck and with spectacular views of the ocean beyond. The villa is laid out across one floor in an open plan style, with the living room leading to the well equipped kitchen and a folding screen to divide the sleeping area. A freestanding tub is the perfect place to unwind after a long day in the sunshine while two ensuite bathrooms are ideal for additional privacy and comfort.