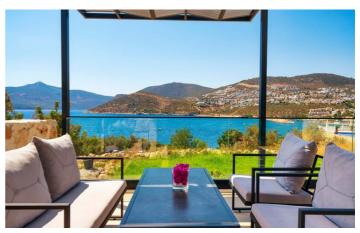

Spend your days at Villa Nya relaxing by your private pool on the comfortable sun loungers. The terrace enjoys sunshine all day long and a table large enough to accommodate four is a great place to savour alfresco dinners and lunches under a shady pergola. Soak up the spectacular views of the ocean during the day and the twinkling lights of Old Town in the evening.