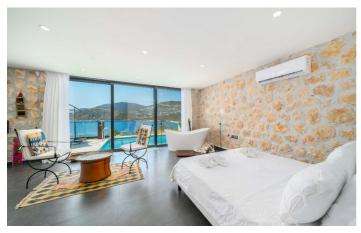

Entering the villa gusts will notice the light airy feel to the villa, with floor to ceiling glass doors leading out to the pool deck and with spectacular views of the ocean beyond. The villa is laid out across one floor in an open plan style, with the living room leading to the well equipped kitchen and a folding screen to divide the sleeping area. A freestanding tub is the perfect place to unwind after a long day in the sunshine while two ensuite bathrooms are ideal for additional privacy and comfort.