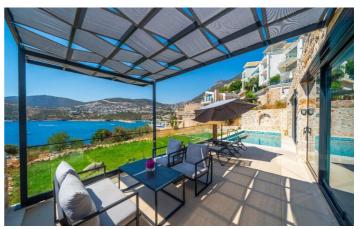

Spend your days at Villa Nya relaxing by your private pool on the comfortable sun loungers. The terrace enjoys sunshine all day long and a table large enough to accommodate four is a great place to savour alfresco dinners and lunches under a shady pergola. Soak up the spectacular views of the ocean during the day and the twinkling lights of Old Town in the evening.