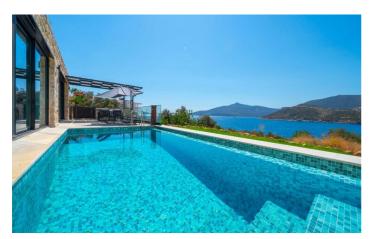

Spend your days at Villa Nya relaxing by your private pool on the comfortable sun loungers. The terrace enjoys sunshine all day long and a table large enough to accommodate four is a great place to savour alfresco dinners and lunches under a shady pergola. Soak up the spectacular views of the ocean during the day and the twinkling lights of Old Town in the evening.

### Inclusions

Pool & Beach

✓ Private Pool

 $\checkmark$  3 minute walk to the beach