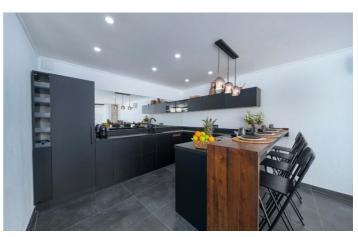

Entering the villa gusts will notice the light airy feel to the villa, with floor to ceiling glass doors leading out to the pool deck and with spectacular views of the ocean beyond. The villa is laid out across one floor in an open plan style, with the living room leading to the well equipped kitchen and a folding screen to divide the sleeping area. A freestanding tub is the perfect place to unwind after a long day in the sunshine while two ensuite bathrooms are ideal for additional privacy and comfort.