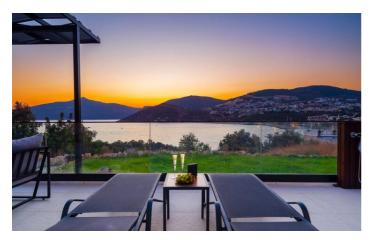

Spend your days at Villa Nya relaxing by your private pool on the comfortable sun loungers. The terrace enjoys sunshine all day long and a table large enough to accommodate four is a great place to savour alfresco dinners and lunches under a shady pergola. Soak up the spectacular views of the ocean during the day and the twinkling lights of Old Town in the evening.