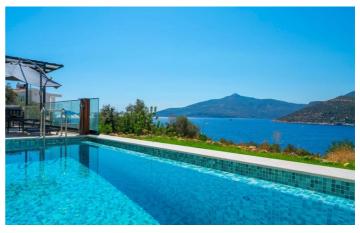

Spend your days at Villa Nya relaxing by your private pool on the comfortable sun loungers. The terrace enjoys sunshine all day long and a table large enough to accommodate four is a great place to savour alfresco dinners and lunches under a shady pergola. Soak up the spectacular views of the ocean during the day and the twinkling lights of Old Town in the evening.

### Inclusions

Pool & Beach

✓ Private Pool

 $\checkmark$  3 minute walk to the beach