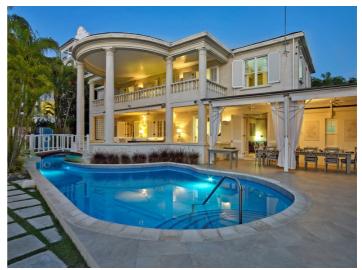

With an enviable beachfront location, New Mansion is ideal for those who want to blend both privacy with a central beachfront location.

A lovely moat-like swimming pool in immaculate gardens almost touch the sands of Paynes Bay Beach, which is accessible by a gate and literally a few steps from the glistening azure Caribbean sea.

This villa comes complete with all equipment and utilities and a full complement of highly trained staff.

The accommodation comprises four air-conditioned en-suite bedrooms, and a large master bedroom with an adjoining kitchenette. A lovely terrace leads out from both the master bedroom and the adjacent guest bedroom affording guests a stunning view over the pool and the beach - perfect for watching the glorious Caribbean sunsets each evening.