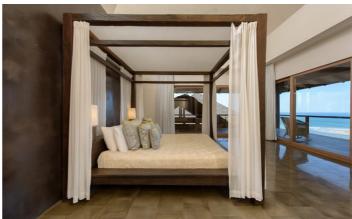

#### Accommodation

Casa Alang Alang has eight bedrooms, each designed to a world-class style.

#### **Upper Level**

On the upper level, there is the villa's remarkable master bedroom with a large 200cm x 200cm bed, stunning views, a bathroom with double sinks and double showers, and a walk-in wardrobe.

#### Middle Level

On the middle level, there are two bedrooms, one with a king size bed and one with two single beds. Each features a private bathroom.

#### **Lower Level**

On the lower level, there are four bedrooms. Three bedrooms come with king-size beds, while one is ideal for children and comes with five single beds for added convenience. The three king rooms have terrace or garden space and come with an en-suite bathroom. The bedroom with five single beds also has a private bathroom, as well as a table tennis table and large 60-inch television, making it ideal for children and teens.