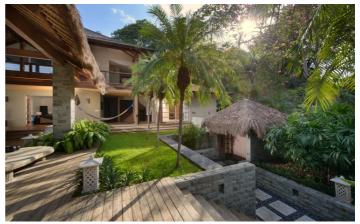

Elsewhere, the villa provides a media room with a 60-inch Apple TV for cinema screenings and television shows as well as a fitness room for yoga and exercise. The villa's external space is equally impressive, with spectacular views across the jungle and sea, and a range of terraces offering unique amenities. On the ground floor, a large

twenty-one-metre lap pool provides plenty of opportunity to cool down and refresh yourself, while the upper-level infinity-pool is a more serene experience, with flowing edges creating an unforgettable view. Hammocks and day beds are provided for luxurious lounging, while the covered bale area and peaceful courtyard make it easy to find a space to relax whatever the weather.