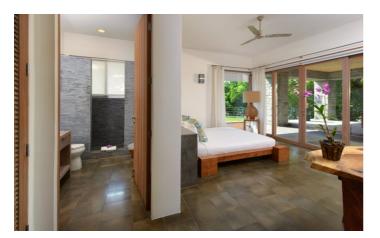

#### Accommodation

Casa Alang Alang has eight bedrooms, each designed to a world-class style.

#### **Upper Level**

On the upper level, there is the villa's remarkable master bedroom with a large 200cm x 200cm bed, stunning views, a bathroom with double sinks and double showers, and a walk-in wardrobe.

#### Middle Level

On the middle level, there are two bedrooms, one with a king size bed and one with two single beds. Each features a private bathroom.

#### **Lower Level**

On the lower level, there are four bedrooms. Three bedrooms come with king-size beds, while one is ideal for children and comes with five single beds for added convenience. The three king rooms have terrace or garden space and come with an en-suite bathroom. The bedroom with five single beds also has a private bathroom, as well as a table tennis table and large 60-inch television, making it ideal for children and teens.