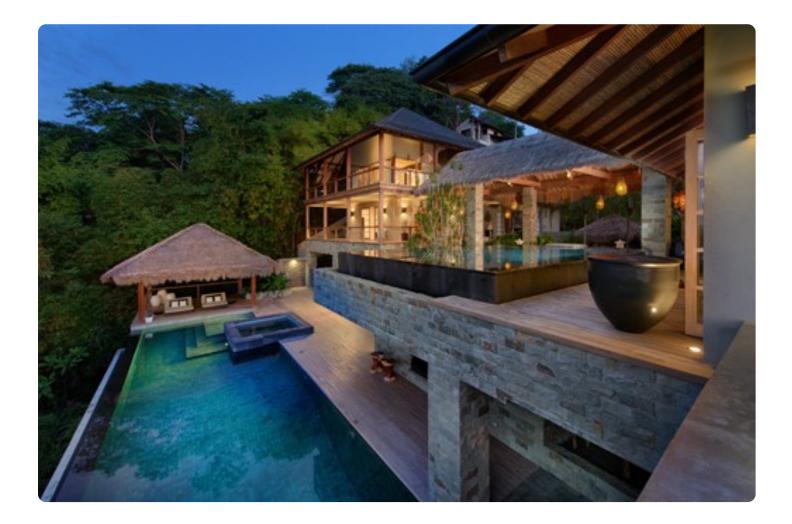

The three-storey Balinese-style villa building covers an impressive 15,000 square feet, making it ideal for larger families or groups. The interior is furnished in a contemporary Asian-inspired style, with minimalistic décor, high-quality dark wood furnishings, and lofty ceilings. The central living spaces are open-plan and notably spacious, with sliding doors allowing you to open the rooms up to the terrace and bring the outside in. You'll love relaxing in the large lounge area with bespoke sofa seating, and dining in style at the large ironwood dinner table, suitable for twelve guests. A custom industrial kitchen is close at hand for culinary convenience.

Elsewhere, the villa provides a media room with a 60-inch Apple TV for cinema screenings and television shows as well as a fitness room for yoga and exercise. The villa's external space is equally impressive, with spectacular views across the jungle and sea, and a range of terraces offering unique amenities. On the ground floor, a large

twenty-one-metre lap pool provides plenty of opportunity to cool down and refresh yourself, while the upper-level infinity-pool is a more serene experience, with flowing edges creating an unforgettable view. Hammocks and day beds are provided for luxurious lounging, while the covered bale area and peaceful courtyard make it easy to find a space to relax whatever the weather.