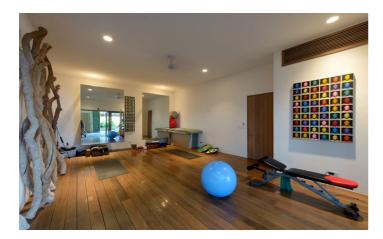

Elsewhere, the villa provides a media room with a 60-inch Apple TV for cinema screenings and television shows as well as a fitness room for yoga and exercise. The villa's external space is equally impressive, with spectacular views across the jungle and sea, and a range of terraces offering unique amenities. On the ground floor, a large