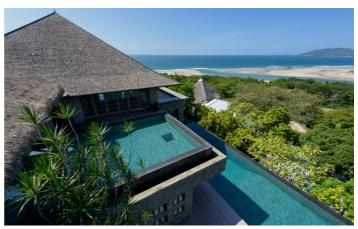

twenty-one-metre lap pool provides plenty of opportunity to cool down and refresh yourself, while the upper-level infinity-pool is a more serene experience, with flowing edges creating an unforgettable view. Hammocks and day beds are provided for luxurious lounging, while the covered bale area and peaceful courtyard make it easy to find a space to relax whatever the weather.

## Inclusions

Pool and Beach

- ✓ Surfboards on request
- ✓ Infinity pool
- 🗸 Jacuzzi
- $\checkmark$  Walking distance to the beach
- $\checkmark$  Twenty-one-metre lap pool with a 3-metre deep end for diving