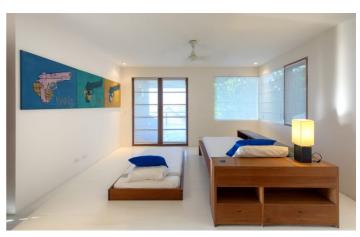

#### Accommodation

Casa Alang Alang has eight bedrooms, each designed to a world-class style.

#### Middle Level

On the middle level, there are two bedrooms, one with a king size bed and one with two single beds. Each features a private bathroom.

#### **Lower Level**

On the lower level, there are four bedrooms. Three bedrooms come with king-size beds, while one is ideal for children and comes with five single beds for added convenience. The three king rooms have terrace or garden space and come with an en-suite bathroom. The bedroom with five single beds also has a private bathroom, as well as a table tennis table and large 60-inch television, making it ideal for children and teens.