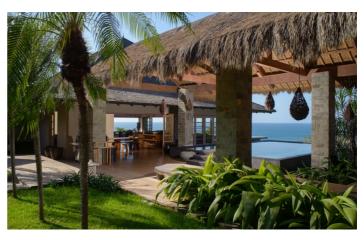

The three-storey Balinese-style villa building covers an impressive 15,000 square feet, making it ideal for larger families or groups. The interior is furnished in a contemporary Asian-inspired style, with minimalistic décor, high-quality dark wood furnishings, and lofty ceilings. The central living spaces are open-plan and notably spacious, with sliding doors allowing you to open the rooms up to the terrace and bring the outside in. You'll love relaxing in the large lounge area with bespoke sofa seating, and dining in style at the large ironwood dinner table, suitable for twelve guests. A custom industrial kitchen is close at hand for culinary convenience.

Elsewhere, the villa provides a media room with a 60-inch Apple TV for cinema screenings and television shows as well as a fitness room for yoga and exercise. The villa's external space is equally impressive, with spectacular views across the jungle and sea, and a range of terraces offering unique amenities. On the ground floor, a large

twenty-one-metre lap pool provides plenty of opportunity to cool down and refresh yourself, while the upper-level infinity-pool is a more serene experience, with flowing edges creating an unforgettable view. Hammocks and day beds are provided for luxurious lounging, while the covered bale area and peaceful courtyard make it easy to find a space to relax whatever the weather.