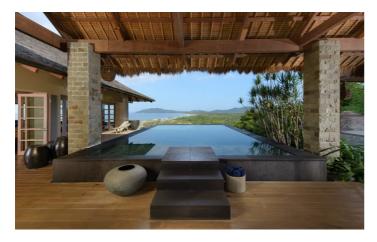

twenty-one-metre lap pool provides plenty of opportunity to cool down and refresh yourself, while the upper-level infinity-pool is a more serene experience, with flowing edges creating an unforgettable view. Hammocks and day beds are provided for luxurious lounging, while the covered bale area and peaceful courtyard make it easy to find a space to relax whatever the weather.