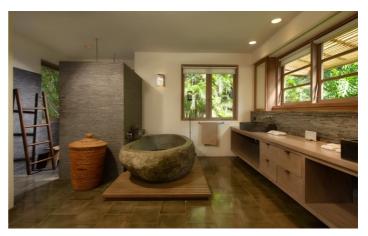

#### **Upper Level**

On the upper level, there is the villa's remarkable master bedroom with a large 200cm x 200cm bed, stunning views, a bathroom with double sinks and double showers, and a walk-in wardrobe.

#### Middle Level

On the middle level, there are two bedrooms, one with a king size bed and one with two single beds. Each features a private bathroom.

#### **Lower Level**

On the lower level, there are four bedrooms. Three bedrooms come with king-size beds, while one is ideal for children and comes with five single beds for added convenience. The three king rooms have terrace or garden space and come with an en-suite bathroom. The bedroom with five single beds also has a private bathroom, as well as a table tennis table and large 60-inch television, making it ideal for children and teens.