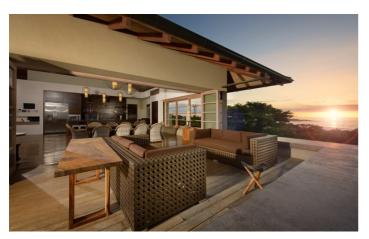

The three-storey Balinese-style villa building covers an impressive 15,000 square feet, making it ideal for larger families or groups. The interior is furnished in a contemporary Asian-inspired style, with minimalistic décor, high-quality dark wood furnishings, and lofty ceilings. The central living spaces are open-plan and notably spacious, with sliding doors allowing you to open the rooms up to the terrace and bring the outside in. You'll love relaxing in the large lounge area with bespoke sofa seating, and dining in style at the large ironwood dinner table, suitable for twelve guests. A custom industrial kitchen is close at hand for culinary convenience.

Elsewhere, the villa provides a media room with a 60-inch Apple TV for cinema screenings and television shows as well as a fitness room for yoga and exercise. The villa's external space is equally impressive, with spectacular views across the jungle and sea, and a range of terraces offering unique amenities. On the ground floor, a large