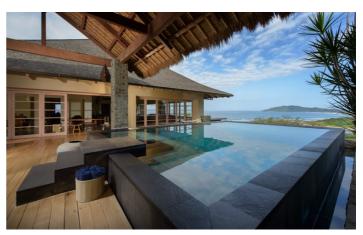

twenty-one-metre lap pool provides plenty of opportunity to cool down and refresh yourself, while the upper-level infinity-pool is a more serene experience, with flowing edges creating an unforgettable view. Hammocks and day beds are provided for luxurious lounging, while the covered bale area and peaceful courtyard make it easy to find a space to relax whatever the weather.

## Inclusions

Pool and Beach

- ✓ Surfboards on request
- ✓ Infinity pool
- 🗸 Jacuzzi
- $\checkmark$  Walking distance to the beach
- $\checkmark$  Twenty-one-metre lap pool with a 3-metre deep end for diving