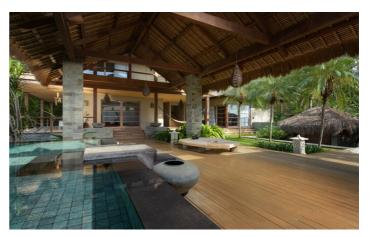

Elsewhere, the villa provides a media room with a 60-inch Apple TV for cinema screenings and television shows as well as a fitness room for yoga and exercise. The villa's external space is equally impressive, with spectacular views across the jungle and sea, and a range of terraces offering unique amenities. On the ground floor, a large

twenty-one-metre lap pool provides plenty of opportunity to cool down and refresh yourself, while the upper-level infinity-pool is a more serene experience, with flowing edges creating an unforgettable view. Hammocks and day beds are provided for luxurious lounging, while the covered bale area and peaceful courtyard make it easy to find a space to relax whatever the weather.