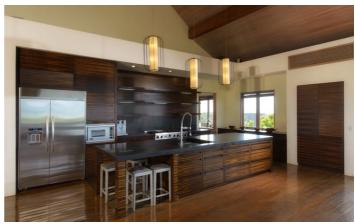

The three-storey Balinese-style villa building covers an impressive 15,000 square feet, making it ideal for larger families or groups. The interior is furnished in a contemporary Asian-inspired style, with minimalistic décor, high-quality dark wood furnishings, and lofty ceilings. The central living spaces are open-plan and notably spacious, with sliding doors allowing you to open the rooms up to the terrace and bring the outside in. You'll love relaxing in the large lounge area with bespoke sofa seating, and dining in style at the large ironwood dinner table, suitable for twelve guests. A custom industrial kitchen is close at hand for culinary convenience.