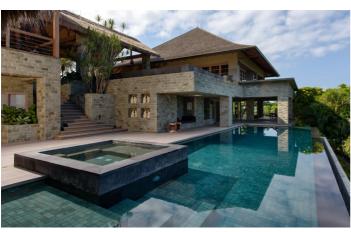

twenty-one-metre lap pool provides plenty of opportunity to cool down and refresh yourself, while the upper-level infinity-pool is a more serene experience, with flowing edges creating an unforgettable view. Hammocks and day beds are provided for luxurious lounging, while the covered bale area and peaceful courtyard make it easy to find a space to relax whatever the weather.

## Inclusions

Pool and Beach

- ✓ Surfboards on request
- ✓ Infinity pool
- 🗸 Jacuzzi
- $\checkmark$  Walking distance to the beach
- $\checkmark$  Twenty-one-metre lap pool with a 3-metre deep end for diving