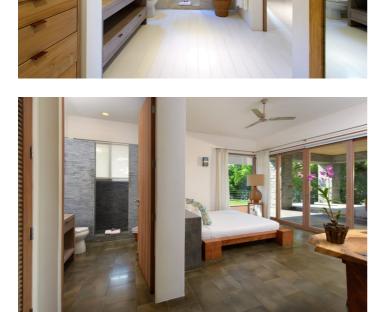

#### Accommodation

Casa Alang Alang has eight bedrooms, each designed to a world-class style.

#### **Upper Level**

On the upper level, there is the villa's remarkable master bedroom with a large 200cm x 200cm bed, stunning views, a bathroom with double sinks and double showers, and a walk-in wardrobe.

#### Middle Level

On the middle level, there are two bedrooms, one with a king size bed and one with two single beds. Each features a private bathroom.

#### **Lower Level**

On the lower level, there are four bedrooms. Three bedrooms come with king-size beds, while one is ideal for children and comes with five single beds for added convenience. The three king rooms have terrace or garden space and come with an en-suite bathroom. The bedroom with five single beds also has a private bathroom, as well as a table tennis table and large 60-inch television, making it ideal for children and teens.