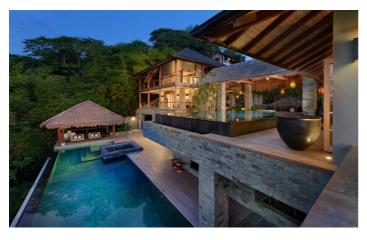

The three-storey Balinese-style villa building covers an impressive 15,000 square feet, making it ideal for larger families or groups. The interior is furnished in a contemporary Asian-inspired style, with minimalistic décor, high-quality dark wood furnishings, and lofty ceilings. The central living spaces are open-plan and notably spacious, with sliding doors allowing you to open the rooms up to the terrace and bring the outside in. You'll love relaxing in the large lounge area with bespoke sofa seating, and dining in style at the large ironwood dinner table, suitable for twelve guests. A custom industrial kitchen is close at hand for culinary convenience.

Elsewhere, the villa provides a media room with a 60-inch Apple TV for cinema screenings and television shows as well as a fitness room for yoga and exercise. The villa's external space is equally impressive, with spectacular views across the jungle and sea, and a range of terraces offering unique amenities. On the ground floor, a large

twenty-one-metre lap pool provides plenty of opportunity to cool down and refresh yourself, while the upper-level infinity-pool is a more serene experience, with flowing edges creating an unforgettable view. Hammocks and day beds are provided for luxurious lounging, while the covered bale area and peaceful courtyard make it easy to find a space to relax whatever the weather.