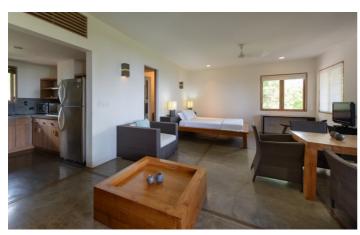

#### **Apartment**

The villa also has a separate apartment, with its own living space, kitchen and luxury king-size bedroom, as well as a private bathroom. A private terrace is also available for guests to use.