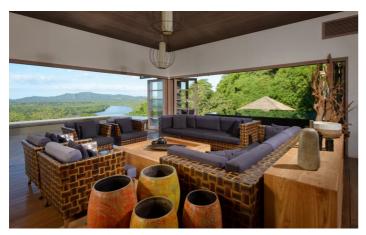

The three-storey Balinese-style villa building covers an impressive 15,000 square feet, making it ideal for larger families or groups. The interior is furnished in a contemporary Asian-inspired style, with minimalistic décor, high-quality dark wood furnishings, and lofty ceilings. The central living spaces are open-plan and notably spacious, with sliding doors allowing you to open the rooms up to the terrace and bring the outside in. You'll love relaxing in the large lounge area with bespoke sofa seating, and dining in style at the large ironwood dinner table, suitable for twelve guests. A custom industrial kitchen is close at hand for culinary convenience.

Elsewhere, the villa provides a media room with a 60-inch Apple TV for cinema screenings and television shows as well as a fitness room for yoga and exercise. The villa's external space is equally impressive, with spectacular views across the jungle and sea, and a range of terraces offering unique amenities. On the ground floor, a large