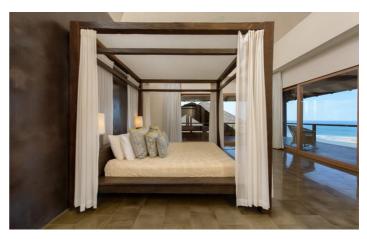

#### Accommodation

Casa Alang Alang has eight bedrooms, each designed to a world-class style.

#### **Upper Level**

On the upper level, there is the villa's remarkable master bedroom with a large 200cm x 200cm bed, stunning views, a bathroom with double sinks and double showers, and a walk-in wardrobe.

#### Middle Level

On the middle level, there are two bedrooms, one with a king size bed and one with two single beds. Each features a private bathroom.

#### **Lower Level**

On the lower level, there are four bedrooms. Three bedrooms come with king-size beds, while one is ideal for children and comes with five single beds for added convenience. The three king rooms have terrace or garden space and come with an en-suite bathroom. The bedroom with five single beds also has a private bathroom, as well as a table tennis table and large 60-inch television, making it ideal for children and teens.