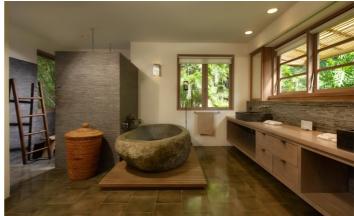

#### **Upper Level**

On the upper level, there is the villa's remarkable master bedroom with a large 200cm x 200cm bed, stunning views, a bathroom with double sinks and double showers, and a walk-in wardrobe.

#### Middle Level

On the middle level, there are two bedrooms, one with a king size bed and one with two single beds. Each features a private bathroom.

#### **Lower Level**

On the lower level, there are four bedrooms. Three bedrooms come with king-size beds, while one is ideal for children and comes with five single beds for added convenience. The three king rooms have terrace or garden space and come with an en-suite bathroom. The bedroom with five single beds also has a private bathroom, as well as a table tennis table and large 60-inch television, making it ideal for children and teens.