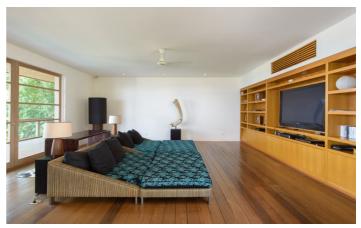

#### Accommodation

Casa Alang Alang has eight bedrooms, each designed to a world-class style.

#### **Upper Level**

On the upper level, there is the villa's remarkable master bedroom with a large 200cm x 200cm bed, stunning views, a bathroom with double sinks and double showers, and a walk-in wardrobe.

#### Middle Level

On the middle level, there are two bedrooms, one with a king size bed and one with two single beds. Each features a private bathroom.

#### **Lower Level**

On the lower level, there are four bedrooms. Three bedrooms come with king-size beds, while one is ideal for children and comes with five single beds for added convenience. The three king rooms have terrace or garden space and come with an en-suite bathroom. The bedroom with five single beds also has a private bathroom, as well as a table tennis table and large 60-inch television, making it ideal for children and teens.