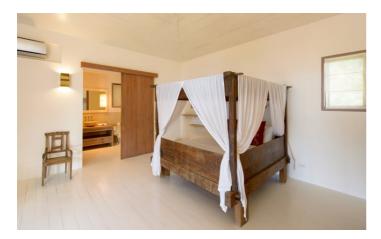

#### Accommodation

Casa Alang Alang has eight bedrooms, each designed to a world-class style.

#### **Upper Level**

On the upper level, there is the villa's remarkable master bedroom with a large 200cm x 200cm bed, stunning views, a bathroom with double sinks and double showers, and a walk-in wardrobe.

#### Middle Level

On the middle level, there are two bedrooms, one with a king size bed and one with two single beds. Each features a private bathroom.

#### **Lower Level**

On the lower level, there are four bedrooms. Three bedrooms come with king-size beds, while one is ideal for children and comes with five single beds for added convenience. The three king rooms have terrace or garden space and come with an en-suite bathroom. The bedroom with five single beds also has a private bathroom, as well as a table tennis table and large 60-inch television, making it ideal for children and teens.