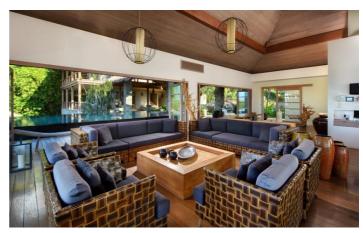

The three-storey Balinese-style villa building covers an impressive 15,000 square feet, making it ideal for larger families or groups. The interior is furnished in a contemporary Asian-inspired style, with minimalistic décor, high-quality dark wood furnishings, and lofty ceilings. The central living spaces are open-plan and notably spacious, with sliding doors allowing you to open the rooms up to the terrace and bring the outside in. You'll love relaxing in the large lounge area with bespoke sofa seating, and dining in style at the large ironwood dinner table, suitable for twelve guests. A custom industrial kitchen is close at hand for culinary convenience.