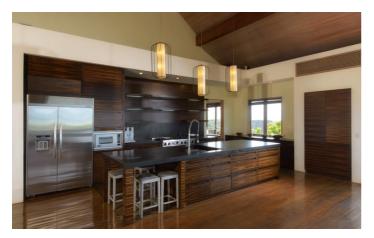

The three-storey Balinese-style villa building covers an impressive 15,000 square feet, making it ideal for larger families or groups. The interior is furnished in a contemporary Asian-inspired style, with minimalistic décor, high-quality dark wood furnishings, and lofty ceilings. The central living spaces are open-plan and notably spacious, with sliding doors allowing you to open the rooms up to the terrace and bring the outside in. You'll love relaxing in the large lounge area with bespoke sofa seating, and dining in style at the large ironwood dinner table, suitable for twelve guests. A custom industrial kitchen is close at hand for culinary convenience.