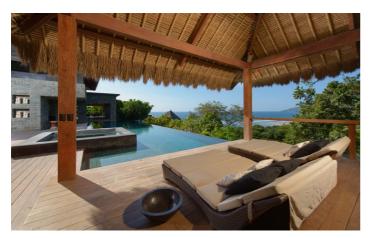

g room with ten-foot ironwood table
- ✓ Media room with 60-inch Apple TV
- 🗸 Wi-Fi
- $\checkmark$  Air-con and fans in all bedrooms
- ✓ Fitness room
- ✓ Eco-friendly water system
- ✓ Two swimming pools
- 🗸 Jacuzzi
- ✓ Table tennis

- $\checkmark$  Hammocks and day beds
- ✓ Twelve-foot trampoline
- ✓ Skate halfpipe
- ✓ Surfboards on request
- ✓ Massage tables
- ✓ Private parking

## Inclusions

Pool and Beach

- ✓ Surfboards on request
- ✓ Infinity pool
- 🗸 Jacuzzi
- $\checkmark$  Walking distance to the beach
- $\checkmark$  Twenty-one-metre lap pool with a 3-metre deep end for diving

Services

- ✓ Concierge
- ✓ Breakfast buffet preparation (food at cost)
- ✓ Laundry service
- 🗸 Wi-Fi
- ✓ Final cleaning
- ✓ Air-conditioning
- ✓ Property manager
- ✓ Housekeeping

# Villa Pictures