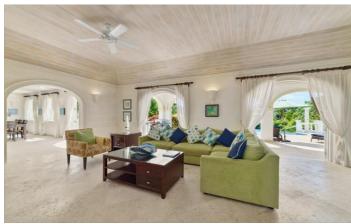

Spread across two floors, the villa has a light, bright, open plan layout on the ground level. A large living room opens out onto the terrace while an indoor dining table sits next to the fully equipped kitchen, complete with breakfast bar.