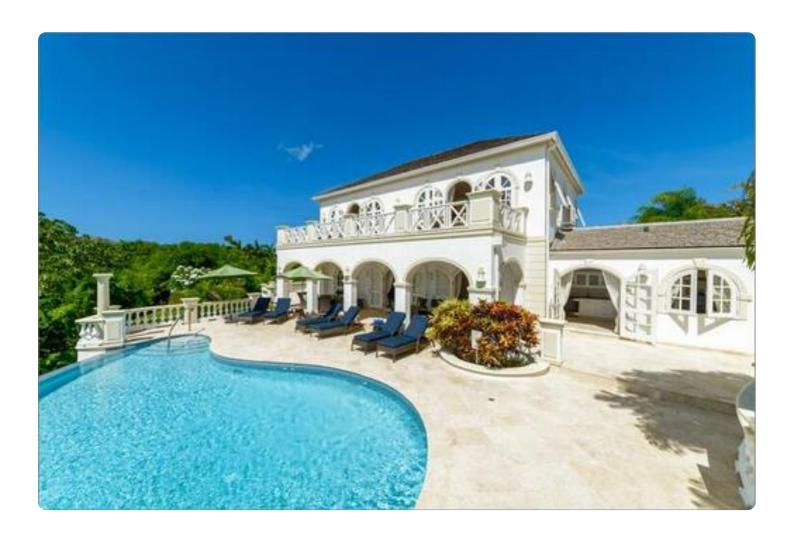

# Mahogany Drive 15 Treetops

Mahogany Drive 15 Treetops is a luxuriously appointed four bedroom villa in the heart of the prestigious Royal Westmoreland Estate. Guests will enjoy views of the famous fairways and estate as well as the lush gardens surrounding the property.

### Overview

Mahogany Drive 15 Treetops is a luxuriously appointed four bedroom villa in the heart of the prestigious Royal Westmoreland Estate. Guests will enjoy views of the famous fairways and estate as well as the lush gardens surrounding the property. The luxury shopping and dining district of Holetown is only a 10 minute drive away, while the beach club located on Mullins beach is also within easy reach.

Spread across two floors, the villa has a light, bright, open plan layout on the ground level. A large living room opens out onto the terrace while an indoor dining table sits next to the fully equipped kitchen, complete with breakfast bar.

Spend your days at Mahogany Drive 15 Treetops relaxing by your large private pool, either on the comfortable

sun loungers or in the shade of the large covered terrace. Enjoy al -fresco meals on the outdoor dining table, cooked on the gas BBQ.

A stay at this property includes social membership at Royal Westmoreland which includes access to the golf course, beach club, club house and communal pool.