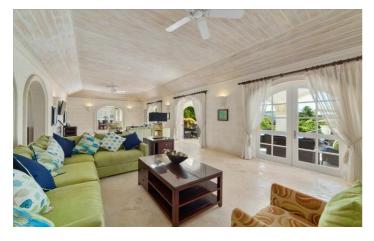

Spread across two floors, the villa has a light, bright, open plan layout on the ground level. A large living room opens out onto the terrace while an indoor dining table sits next to the fully equipped kitchen, complete with breakfast bar.