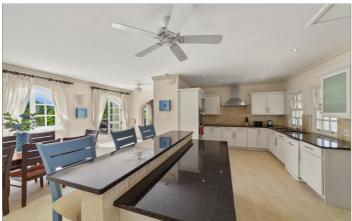

Spread across two floors, the villa has a light, bright, open plan layout on the ground level. A large living room opens out onto the terrace while an indoor dining table sits next to the fully equipped kitchen, complete with breakfast bar.