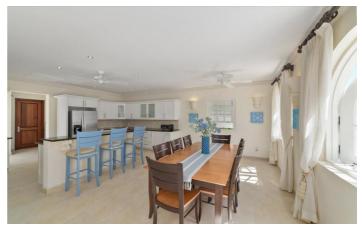

Spread across two floors, the villa has a light, bright, open plan layout on the ground level. A large living room opens out onto the terrace while an indoor dining table sits next to the fully equipped kitchen, complete with breakfast bar.