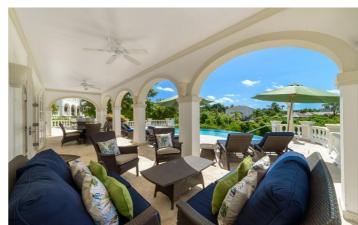

Spread across two floors, the villa has a light, bright, open plan layout on the ground level. A large living room opens out onto the terrace while an indoor dining table sits next to the fully equipped kitchen, complete with breakfast bar.

Spend your days at Mahogany Drive 15 Treetops relaxing by your large private pool, either on the comfortable

sun loungers or in the shade of the large covered terrace. Enjoy al -fresco meals on the outdoor dining table, cooked on the gas BBQ.