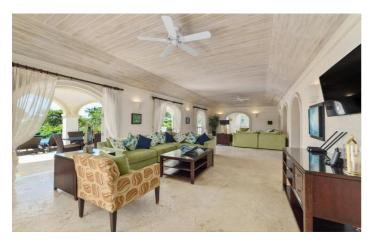

Spread across two floors, the villa has a light, bright, open plan layout on the ground level. A large living room opens out onto the terrace while an indoor dining table sits next to the fully equipped kitchen, complete with breakfast bar.

## Villa Pictures