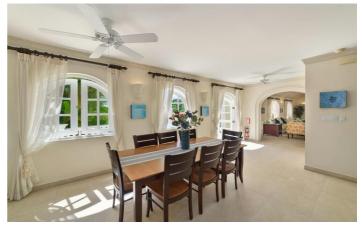

Spread across two floors, the villa has a light, bright, open plan layout on the ground level. A large living room opens out onto the terrace while an indoor dining table sits next to the fully equipped kitchen, complete with breakfast bar.