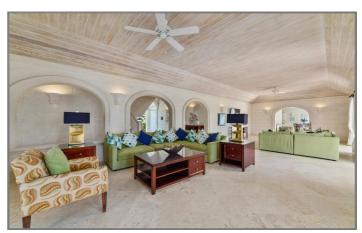

Spread across two floors, the villa has a light, bright, open plan layout on the ground level. A large living room opens out onto the terrace while an indoor dining table sits next to the fully equipped kitchen, complete with breakfast bar.

## Villa Pictures