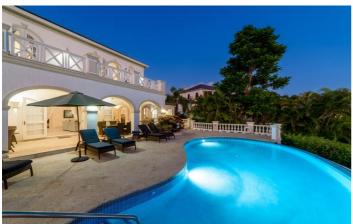

Spend your days at Mahogany Drive 15 Treetops relaxing by your large private pool, either on the comfortable

sun loungers or in the shade of the large covered terrace. Enjoy al -fresco meals on the outdoor dining table, cooked on the gas BBQ.

A stay at this property includes social membership at Royal Westmoreland which includes access to the golf course, beach club, club house and communal pool.