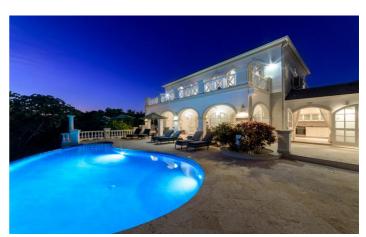

Spend your days at Mahogany Drive 15 Treetops relaxing by your large private pool, either on the comfortable

sun loungers or in the shade of the large covered terrace. Enjoy al -fresco meals on the outdoor dining table, cooked on the gas BBQ.

A stay at this property includes social membership at Royal Westmoreland which includes access to the golf course, beach club, club house and communal pool.

## Villa Pictures