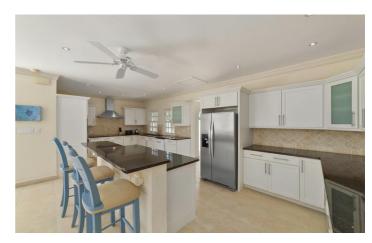

Spread across two floors, the villa has a light, bright, open plan layout on the ground level. A large living room opens out onto the terrace while an indoor dining table sits next to the fully equipped kitchen, complete with breakfast bar.