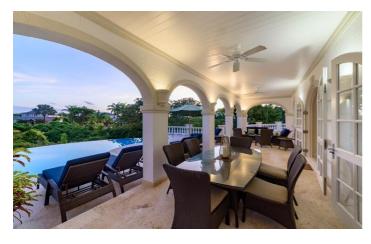

Spend your days at Mahogany Drive 15 Treetops relaxing by your large private pool, either on the comfortable

sun loungers or in the shade of the large covered terrace. Enjoy al -fresco meals on the outdoor dining table, cooked on the gas BBQ.