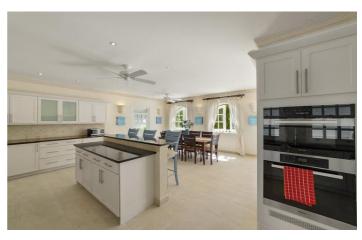

Spread across two floors, the villa has a light, bright, open plan layout on the ground level. A large living room opens out onto the terrace while an indoor dining table sits next to the fully equipped kitchen, complete with breakfast bar.