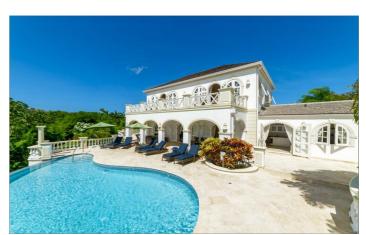

# Mahogany Drive 15 Treetops

Mahogany Drive 15 Treetops is a luxuriously appointed four bedroom villa in the heart of the prestigious Royal Westmoreland Estate. Guests will enjoy views of the famous fairways and estate as well as the lush gardens surrounding the property.

### Overview

Mahogany Drive 15 Treetops is a luxuriously appointed four bedroom villa in the heart of the prestigious Royal Westmoreland Estate. Guests will enjoy views of the famous fairways and estate as well as the lush gardens surrounding the property. The luxury shopping and dining district of Holetown is only a 10 minute drive away, while the beach club located on Mullins beach is also within easy reach.

Spend your days at Mahogany Drive 15 Treetops relaxing by your large private pool, either on the comfortable

sun loungers or in the shade of the large covered terrace. Enjoy al -fresco meals on the outdoor dining table, cooked on the gas BBQ.

A stay at this property includes social membership at Royal Westmoreland which includes access to the golf course, beach club, club house and communal pool.