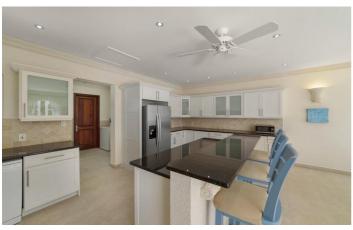

Spread across two floors, the villa has a light, bright, open plan layout on the ground level. A large living room opens out onto the terrace while an indoor dining table sits next to the fully equipped kitchen, complete with breakfast bar.