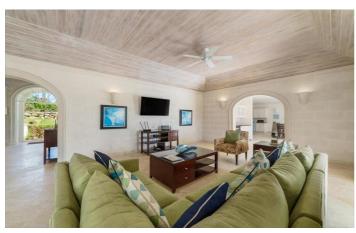

Spread across two floors, the villa has a light, bright, open plan layout on the ground level. A large living room opens out onto the terrace while an indoor dining table sits next to the fully equipped kitchen, complete with breakfast bar.

## Villa Pictures