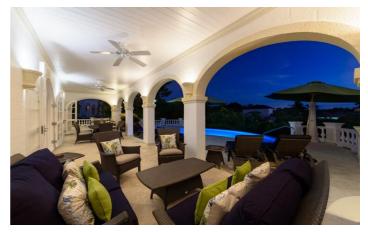

Spend your days at Mahogany Drive 15 Treetops relaxing by your large private pool, either on the comfortable

sun loungers or in the shade of the large covered terrace. Enjoy al -fresco meals on the outdoor dining table, cooked on the gas BBQ.