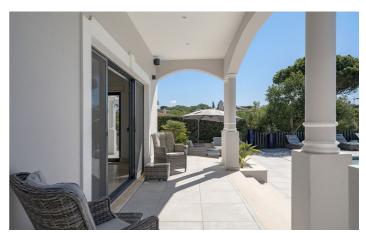

The outdoor areas of Villa Laurel have been thoughtfully designed to embrace the quintessential Algarvean lifestyle. With a generously sized heated swimming pool, ample space for sun loungers, meticulously landscaped gardens, and four distinct shaded seating areas, it offers an idyllic setting for outdoor relaxation. A well-equipped

barbecue area further facilitates enjoyable "al-fresco" evenings.

Among the modern amenities provided are a comprehensive sound system, air conditioning, and high-speed WIFI coverage throughout the premises.