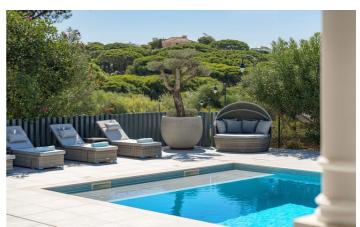

The outdoor areas of Villa Laurel have been thoughtfully designed to embrace the quintessential Algarvean lifestyle. With a generously sized heated swimming pool, ample space for sun loungers, meticulously landscaped gardens, and four distinct shaded seating areas, it offers an idyllic setting for outdoor relaxation. A well-equipped

barbecue area further facilitates enjoyable "al-fresco" evenings.

Among the modern amenities provided are a comprehensive sound system, air conditioning, and high-speed WIFI coverage throughout the premises.