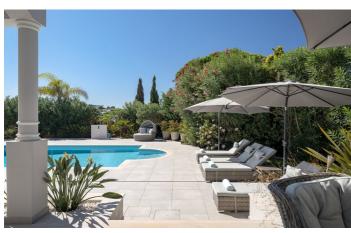

The outdoor areas of Villa Laurel have been thoughtfully designed to embrace the quintessential Algarvean lifestyle. With a generously sized heated swimming pool, ample space for sun loungers, meticulously landscaped gardens, and four distinct shaded seating areas, it offers an idyllic setting for outdoor relaxation. A well-equipped

## Villa Pictures