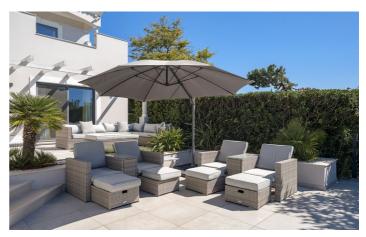

The outdoor areas of Villa Laurel have been thoughtfully designed to embrace the quintessential Algarvean lifestyle. With a generously sized heated swimming pool, ample space for sun loungers, meticulously landscaped gardens, and four distinct shaded seating areas, it offers an idyllic setting for outdoor relaxation. A well-equipped

barbecue area further facilitates enjoyable "al-fresco" evenings.

Among the modern amenities provided are a comprehensive sound system, air conditioning, and high-speed WIFI coverage throughout the premises.