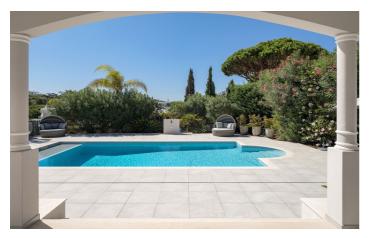

The outdoor areas of Villa Laurel have been thoughtfully designed to embrace the quintessential Algarvean lifestyle. With a generously sized heated swimming pool, ample space for sun loungers, meticulously landscaped gardens, and four distinct shaded seating areas, it offers an idyllic setting for outdoor relaxation. A well-equipped

barbecue area further facilitates enjoyable "al-fresco" evenings.

Among the modern amenities provided are a comprehensive sound system, air conditioning, and high-speed WIFI coverage throughout the premises.