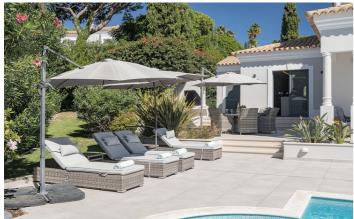

The outdoor areas of Villa Laurel have been thoughtfully designed to embrace the quintessential Algarvean lifestyle. With a generously sized heated swimming pool, ample space for sun loungers, meticulously landscaped gardens, and four distinct shaded seating areas, it offers an idyllic setting for outdoor relaxation. A well-equipped

barbecue area further facilitates enjoyable "al-fresco" evenings.

Among the modern amenities provided are a comprehensive sound system, air conditioning, and high-speed WIFI coverage throughout the premises.