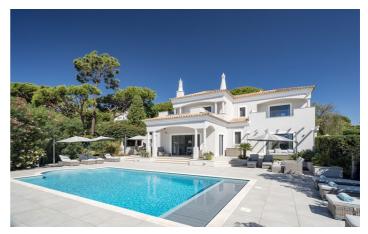

The outdoor areas of Villa Laurel have been thoughtfully designed to embrace the quintessential Algarvean lifestyle. With a generously sized heated swimming pool, ample space for sun loungers, meticulously landscaped gardens, and four distinct shaded seating areas, it offers an idyllic setting for outdoor relaxation. A well-equipped

barbecue area further facilitates enjoyable "al-fresco" evenings.

Among the modern amenities provided are a comprehensive sound system, air conditioning, and high-speed WIFI coverage throughout the premises.