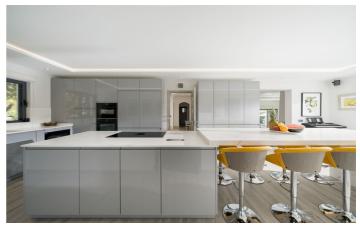

Inside, the villa boasts a well equipped and fully furnished kitchen, alongside a comfortable lounge area that seamlessly connects to the outside terrace. Next to this, an open-plan dining space accommodates up to eight. The ground floor also has a laundry room complete with washing machine and dryer. Two bedrooms are also located on the ground floor, one of which is en-suite and both offer direct access to the inviting pool terrace.