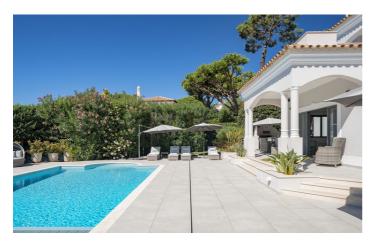

The outdoor areas of Villa Laurel have been thoughtfully designed to embrace the quintessential Algarvean lifestyle. With a generously sized heated swimming pool, ample space for sun loungers, meticulously landscaped gardens, and four distinct shaded seating areas, it offers an idyllic setting for outdoor relaxation. A well-equipped

barbecue area further facilitates enjoyable "al-fresco" evenings.

Among the modern amenities provided are a comprehensive sound system, air conditioning, and high-speed WIFI coverage throughout the premises.