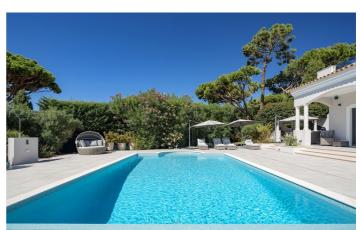

The outdoor areas of Villa Laurel have been thoughtfully designed to embrace the quintessential Algarvean lifestyle. With a generously sized heated swimming pool, ample space for sun loungers, meticulously landscaped gardens, and four distinct shaded seating areas, it offers an idyllic setting for outdoor relaxation. A well-equipped

barbecue area further facilitates enjoyable "al-fresco" evenings.

Among the modern amenities provided are a comprehensive sound system, air conditioning, and high-speed WIFI coverage throughout the premises.