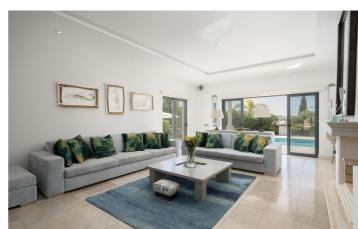

Inside, the villa boasts a well equipped and fully furnished kitchen, alongside a comfortable lounge area that seamlessly connects to the outside terrace. Next to this, an open-plan dining space accommodates up to eight. The ground floor also has a laundry room complete with washing machine and dryer. Two bedrooms are also located on the ground floor, one of which is en-suite and both offer direct access to the inviting pool terrace.