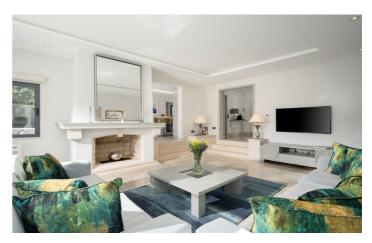

Inside, the villa boasts a well equipped and fully furnished kitchen, alongside a comfortable lounge area that seamlessly connects to the outside terrace. Next to this, an open-plan dining space accommodates up to eight. The ground floor also has a laundry room complete with washing machine and dryer. Two bedrooms are also located on the ground floor, one of which is en-suite and both offer direct access to the inviting pool terrace.