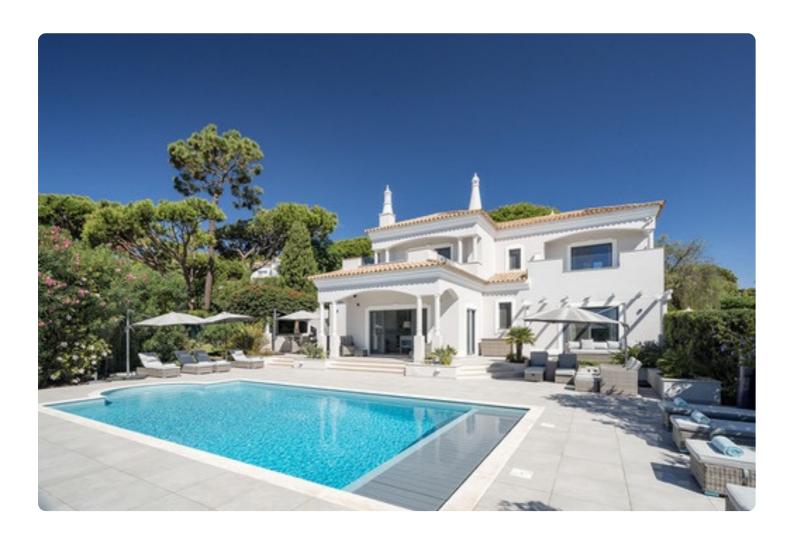

## Villa Laurel

Villa Laurel is an elegant, newly refurbished, four-bedroom villa, prominently positioned within the Dunas Douradas resort.

### Overview

Villa Laurel is an elegant, newly refurbished, four-bedroom villa, prominently positioned within the Dunas Douradas resort. Located an easy three-minute stroll from the beach, it enjoys convenient proximity to local amenities as well as the prestigious golf courses of the Vale do Lobo and Quinta do Lago resorts.

The outdoor areas of Villa Laurel have been thoughtfully designed to embrace the quintessential Algarvean lifestyle. With a generously sized heated swimming pool, ample space for sun loungers, meticulously landscaped gardens, and four distinct shaded seating areas, it offers an idyllic setting for outdoor relaxation. A well-equipped

barbecue area further facilitates enjoyable "al-fresco" evenings.

Among the modern amenities provided are a comprehensive sound system, air conditioning, and high-speed WIFI coverage throughout the premises.