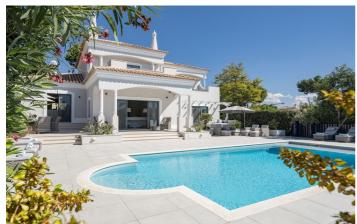

The outdoor areas of Villa Laurel have been thoughtfully designed to embrace the quintessential Algarvean lifestyle. With a generously sized heated swimming pool, ample space for sun loungers, meticulously landscaped gardens, and four distinct shaded seating areas, it offers an idyllic setting for outdoor relaxation. A well-equipped

barbecue area further facilitates enjoyable "al-fresco" evenings.

Among the modern amenities provided are a comprehensive sound system, air conditioning, and high-speed WIFI coverage throughout the premises.