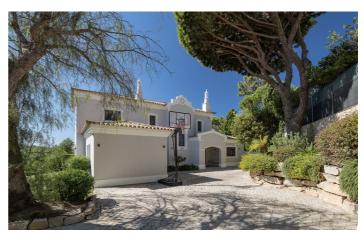

## Villa Laurel

Villa Laurel is an elegant, newly refurbished, four-bedroom villa, prominently positioned within the Dunas Douradas resort.

### Overview

Villa Laurel is an elegant, newly refurbished, four-bedroom villa, prominently positioned within the Dunas Douradas resort. Located an easy three-minute stroll from the beach, it enjoys convenient proximity to local amenities as well as the prestigious golf courses of the Vale do Lobo and Quinta do Lago resorts.