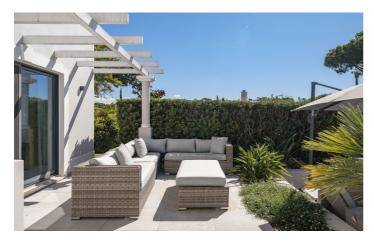

The outdoor areas of Villa Laurel have been thoughtfully designed to embrace the quintessential Algarvean lifestyle. With a generously sized heated swimming pool, ample space for sun loungers, meticulously landscaped gardens, and four distinct shaded seating areas, it offers an idyllic setting for outdoor relaxation. A well-equipped

barbecue area further facilitates enjoyable "al-fresco" evenings.

Among the modern amenities provided are a comprehensive sound system, air conditioning, and high-speed WIFI coverage throughout the premises.