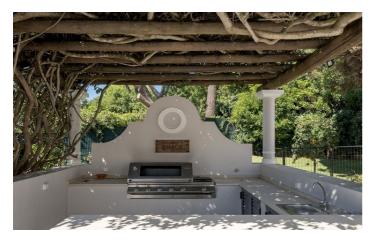

The outdoor areas of Villa Laurel have been thoughtfully designed to embrace the quintessential Algarvean lifestyle. With a generously sized heated swimming pool, ample space for sun loungers, meticulously landscaped gardens, and four distinct shaded seating areas, it offers an idyllic setting for outdoor relaxation. A well-equipped

barbecue area further facilitates enjoyable "al-fresco" evenings.

Among the modern amenities provided are a comprehensive sound system, air conditioning, and high-speed WIFI coverage throughout the premises.