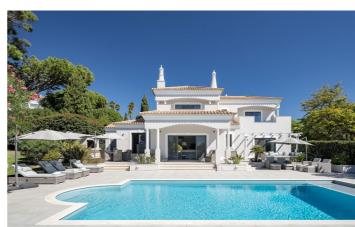

## Villa Laurel

Villa Laurel is an elegant, newly refurbished, four-bedroom villa, prominently positioned within the Dunas Douradas resort.

### Overview

Villa Laurel is an elegant, newly refurbished, four-bedroom villa, prominently positioned within the Dunas Douradas resort. Located an easy three-minute stroll from the beach, it enjoys convenient proximity to local amenities as well as the prestigious golf courses of the Vale do Lobo and Quinta do Lago resorts.

The outdoor areas of Villa Laurel have been thoughtfully designed to embrace the quintessential Algarvean lifestyle. With a generously sized heated swimming pool, ample space for sun loungers, meticulously landscaped gardens, and four distinct shaded seating areas, it offers an idyllic setting for outdoor relaxation. A well-equipped