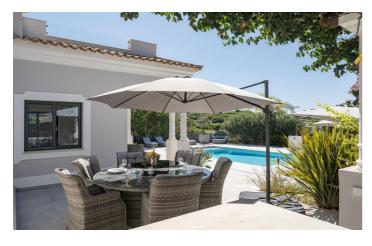

The outdoor areas of Villa Laurel have been thoughtfully designed to embrace the quintessential Algarvean lifestyle. With a generously sized heated swimming pool, ample space for sun loungers, meticulously landscaped gardens, and four distinct shaded seating areas, it offers an idyllic setting for outdoor relaxation. A well-equipped

barbecue area further facilitates enjoyable "al-fresco" evenings.

Among the modern amenities provided are a comprehensive sound system, air conditioning, and high-speed WIFI coverage throughout the premises.