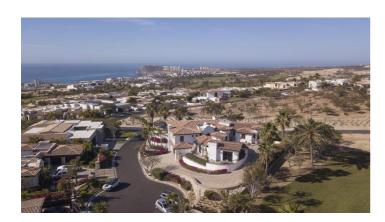

### Casa Corona

Casa Corona is a five bedroom villa located in Cabo del Sol and offers 5,000 square feet of living space and has been tastefully decorated and features open-beam ceilings and natural stone throughout. The villa has impressive views over the nearby golf course.

#### Overview

Casa Corona is a five bedroom villa located in Cabo del Sol and offers 5,000 square feet of living space and has been tastefully decorated and features open-beam ceilings and natural stone throughout. The villa has impressive views over the nearby golf course.

Casa Corona is only a few minutes drive to downtown Cabo San Lucas, where there are an abundance of