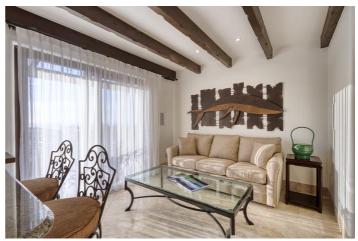

The villa features an open plan kitchen, living and dining area, perfect for entertaining. There are large and comfortable sofas n the living area. The living room features a large and comfortable sectional couch, and the dining set is stately, sitting just under an iron candelabra. The gourmet kitchen is fully equipped with a centre island bar.