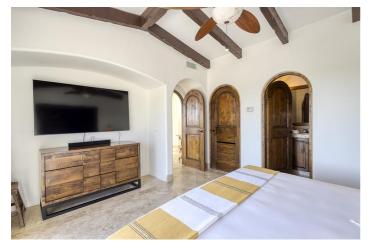

All of the five bedrooms include en-suite bathrooms, fans, televisions and DVD players and are air-conditioned.

Outside, guests can relax and enjoy the views or cool off in the swimming pool. During the evening, guests can enjoy al fresco dining and a BBQ.