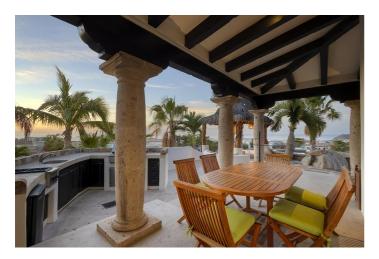

All of the five bedrooms include en-suite bathrooms, fans, televisions and DVD players and are air-conditioned.

Outside, guests can relax and enjoy the views or cool off in the swimming pool. During the evening, guests can enjoy al fresco dining and a BBQ.

## Amenities

- ✓ Five bedrooms
- ✓ Five bathrooms
- Air conditioning
- ✓ Fully-equipped kitchen
- ✓ TV
- ✓ DVD player
- ✓ iPod docking station
- ✓ Surround sound system
- ✓ Wi-Fi access
- ✓ Swimming pool
- ✓ BBQ
- Living room
- ✓ Indoor/outdoor dining
- ✓ Whirlpool
- ✓ Golf views