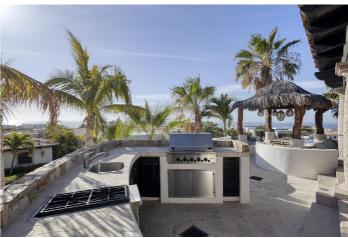

All of the five bedrooms include en-suite bathrooms, fans, televisions and DVD players and are air-conditioned.

Outside, guests can relax and enjoy the views or cool off in the swimming pool. During the evening, guests can enjoy al fresco dining and a BBQ.