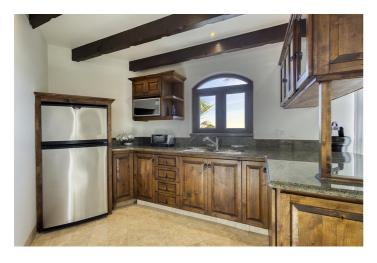

The villa features an open plan kitchen, living and dining area, perfect for entertaining. There are large and comfortable sofas n the living area. The living room features a large and comfortable sectional couch, and the dining set is stately, sitting just under an iron candelabra. The gourmet kitchen is fully equipped with a centre island bar.