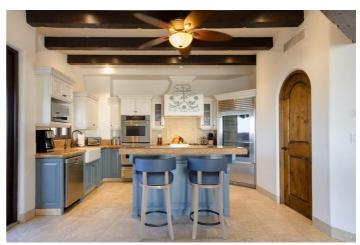

The villa features an open plan kitchen, living and dining area, perfect for entertaining. There are large and comfortable sofas n the living area. The living room features a large and comfortable sectional couch, and the dining set is stately, sitting just under an iron candelabra. The gourmet kitchen is fully equipped with a centre island bar.