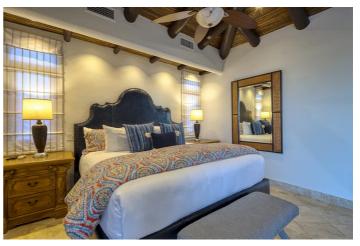

All of the five bedrooms include en-suite bathrooms, fans, televisions and DVD players and are air-conditioned.

Outside, guests can relax and enjoy the views or cool off in the swimming pool. During the evening, guests can enjoy al fresco dining and a BBQ.

## Amenities

- ✓ Five bedrooms
- ✓ Five bathrooms
- Air conditioning
- ✓ Fully-equipped kitchen
- ✓ TV
- ✓ DVD player
- ✓ iPod docking station
- ✓ Surround sound system
- ✓ Wi-Fi access
- ✓ Swimming pool
- ✓ BBQ
- Living room
- ✓ Indoor/outdoor dining
- ✓ Whirlpool
- ✓ Golf views