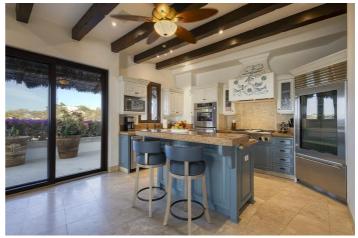

The villa features an open plan kitchen, living and dining area, perfect for entertaining. There are large and comfortable sofas n the living area. The living room features a large and comfortable sectional couch, and the dining set is stately, sitting just under an iron candelabra. The gourmet kitchen is fully equipped with a centre island bar.