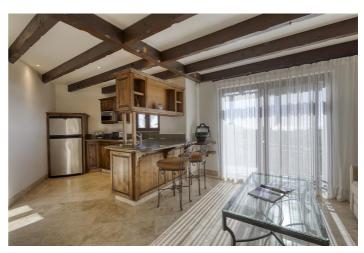

The villa features an open plan kitchen, living and dining area, perfect for entertaining. There are large and comfortable sofas n the living area. The living room features a large and comfortable sectional couch, and the dining set is stately, sitting just under an iron candelabra. The gourmet kitchen is fully equipped with a centre island bar.