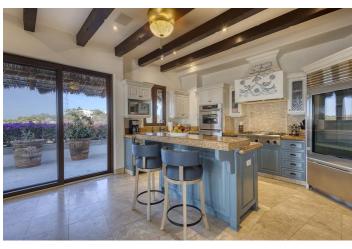

The villa features an open plan kitchen, living and dining area, perfect for entertaining. There are large and comfortable sofas n the living area. The living room features a large and comfortable sectional couch, and the dining set is stately, sitting just under an iron candelabra. The gourmet kitchen is fully equipped with a centre island bar.

## Amenities

- ✓ Five bedrooms
- ✓ Five bathrooms
- Air conditioning
- ✓ Fully-equipped kitchen
- ✓ TV
- ✓ DVD player
- ✓ iPod docking station
- ✓ Surround sound system
- ✓ Wi-Fi access
- ✓ Swimming pool
- ✓ BBQ
- Living room
- ✓ Indoor/outdoor dining
- ✓ Whirlpool
- ✓ Golf views