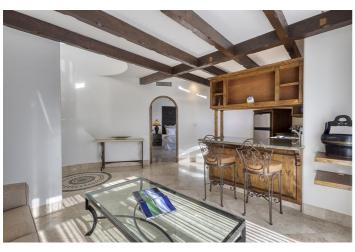

The villa features an open plan kitchen, living and dining area, perfect for entertaining. There are large and comfortable sofas n the living area. The living room features a large and comfortable sectional couch, and the dining set is stately, sitting just under an iron candelabra. The gourmet kitchen is fully equipped with a centre island bar.