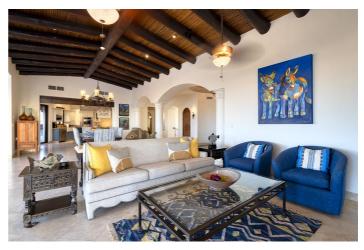

The villa features an open plan kitchen, living and dining area, perfect for entertaining. There are large and comfortable sofas n the living area. The living room features a large and comfortable sectional couch, and the dining set is stately, sitting just under an iron candelabra. The gourmet kitchen is fully equipped with a centre island bar.