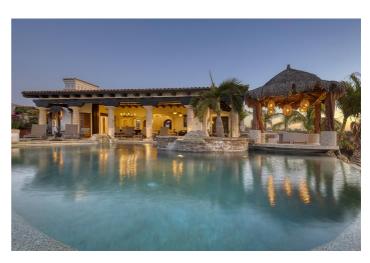

All of the five bedrooms include en-suite bathrooms, fans, televisions and DVD players and are air-conditioned.

Outside, guests can relax and enjoy the views or cool off in the swimming pool. During the evening, guests can enjoy al fresco dining and a BBQ.

## Amenities

- ✓ Five bedrooms
- ✓ Five bathrooms
- Air conditioning
- ✓ Fully-equipped kitchen
- ✓ TV
- ✓ DVD player
- ✓ iPod docking station
- ✓ Surround sound system
- ✓ Wi-Fi access
- ✓ Swimming pool
- ✓ BBQ
- Living room
- ✓ Indoor/outdoor dining
- ✓ Whirlpool
- ✓ Golf views

#### Pool and Beach

- ✓ Private swimming pool and whirlpool
- ✓ The nearest beach is a ten minute drive away