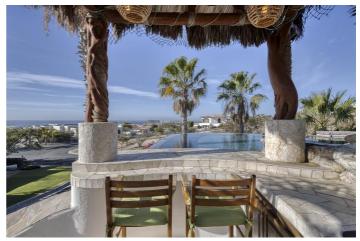

All of the five bedrooms include en-suite bathrooms, fans, televisions and DVD players and are air-conditioned.

Outside, guests can relax and enjoy the views or cool off in the swimming pool. During the evening, guests can enjoy al fresco dining and a BBQ.

## Amenities

- ✓ Five bedrooms
- ✓ Five bathrooms
- Air conditioning
- ✓ Fully-equipped kitchen
- ✓ TV
- ✓ DVD player
- ✓ iPod docking station
- ✓ Surround sound system
- ✓ Wi-Fi access
- ✓ Swimming pool
- ✓ BBQ
- Living room
- ✓ Indoor/outdoor dining
- ✓ Whirlpool
- ✓ Golf views

#### Pool and Beach

- ✓ Private swimming pool and whirlpool
- ✓ The nearest beach is a ten minute drive away