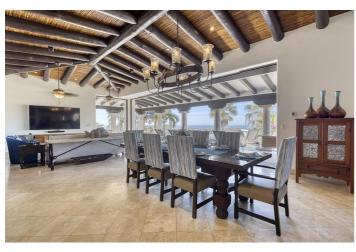

The villa features an open plan kitchen, living and dining area, perfect for entertaining. There are large and comfortable sofas n the living area. The living room features a large and comfortable sectional couch, and the dining set is stately, sitting just under an iron candelabra. The gourmet kitchen is fully equipped with a centre island bar.