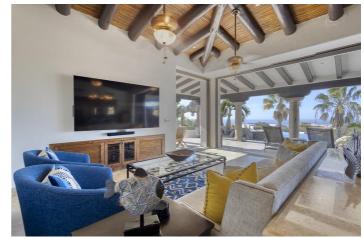

The villa features an open plan kitchen, living and dining area, perfect for entertaining. There are large and comfortable sofas n the living area. The living room features a large and comfortable sectional couch, and the dining set is stately, sitting just under an iron candelabra. The gourmet kitchen is fully equipped with a centre island bar.

## Amenities

- ✓ Five bedrooms
- ✓ Five bathrooms
- Air conditioning
- ✓ Fully-equipped kitchen
- ✓ TV
- ✓ DVD player
- ✓ iPod docking station
- ✓ Surround sound system
- ✓ Wi-Fi access
- ✓ Swimming pool
- ✓ BBQ
- Living room
- ✓ Indoor/outdoor dining
- ✓ Whirlpool
- ✓ Golf views