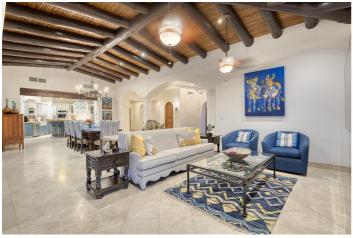

The villa features an open plan kitchen, living and dining area, perfect for entertaining. There are large and comfortable sofas n the living area. The living room features a large and comfortable sectional couch, and the dining set is stately, sitting just under an iron candelabra. The gourmet kitchen is fully equipped with a centre island bar.