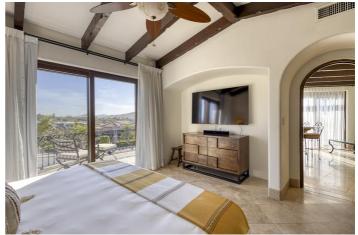

All of the five bedrooms include en-suite bathrooms, fans, televisions and DVD players and are air-conditioned.

Outside, guests can relax and enjoy the views or cool off in the swimming pool. During the evening, guests can enjoy al fresco dining and a BBQ.