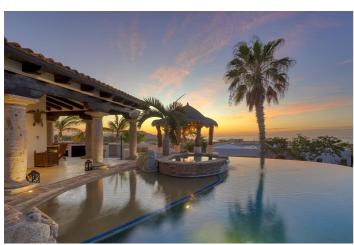

All of the five bedrooms include en-suite bathrooms, fans, televisions and DVD players and are air-conditioned.

Outside, guests can relax and enjoy the views or cool off in the swimming pool. During the evening, guests can enjoy al fresco dining and a BBQ.

#### Pool and Beach

- ✓ Private swimming pool and whirlpool
- ✓ The nearest beach is a ten minute drive away