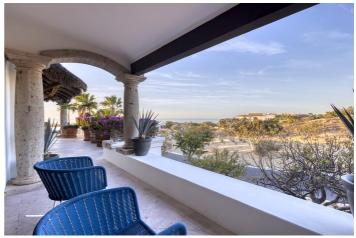

### Casa Corona

Casa Corona is a five bedroom villa located in Cabo del Sol and offers 5,000 square feet of living space and has been tastefully decorated and features open-beam ceilings and natural stone throughout. The villa has impressive views over the nearby golf course.

#### Overview

Casa Corona is a five bedroom villa located in Cabo del Sol and offers 5,000 square feet of living space and has been tastefully decorated and features open-beam ceilings and natural stone throughout. The villa has impressive views over the nearby golf course.