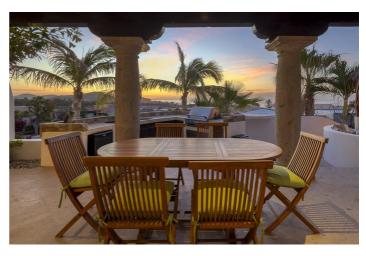

All of the five bedrooms include en-suite bathrooms, fans, televisions and DVD players and are air-conditioned.

Outside, guests can relax and enjoy the views or cool off in the swimming pool. During the evening, guests can enjoy al fresco dining and a BBQ.