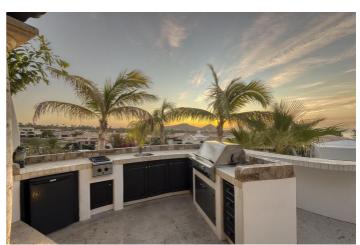

All of the five bedrooms include en-suite bathrooms, fans, televisions and DVD players and are air-conditioned.

Outside, guests can relax and enjoy the views or cool off in the swimming pool. During the evening, guests can enjoy al fresco dining and a BBQ.

## Amenities

- ✓ Five bedrooms
- ✓ Five bathrooms
- Air conditioning
- ✓ Fully-equipped kitchen
- ✓ TV
- ✓ DVD player
- ✓ iPod docking station
- ✓ Surround sound system
- ✓ Wi-Fi access
- ✓ Swimming pool
- ✓ BBQ
- Living room
- ✓ Indoor/outdoor dining
- ✓ Whirlpool
- ✓ Golf views