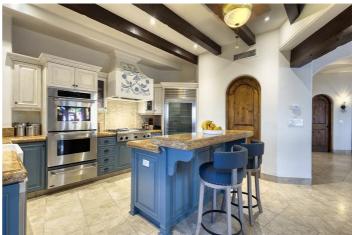

The villa features an open plan kitchen, living and dining area, perfect for entertaining. There are large and comfortable sofas n the living area. The living room features a large and comfortable sectional couch, and the dining set is stately, sitting just under an iron candelabra. The gourmet kitchen is fully equipped with a centre island bar.