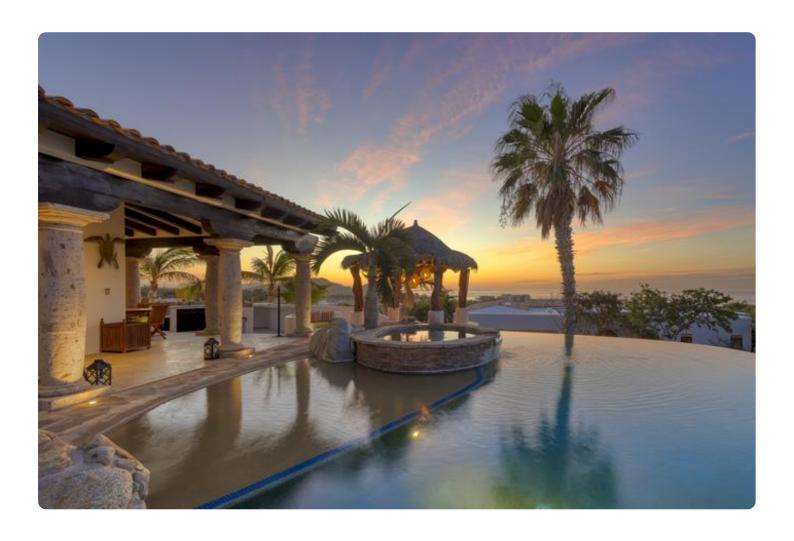

### Casa Corona

Casa Corona is a five bedroom villa located in Cabo del Sol and offers 5,000 square feet of living space and has been tastefully decorated and features open-beam ceilings and natural stone throughout. The villa has impressive views over the nearby golf course.

#### Overview

Casa Corona is a five bedroom villa located in Cabo del Sol and offers 5,000 square feet of living space and has been tastefully decorated and features open-beam ceilings and natural stone throughout. The villa has impressive views over the nearby golf course.

All of the five bedrooms include en-suite bathrooms, fans, televisions and DVD players and are air-conditioned.

Outside, guests can relax and enjoy the views or cool off in the swimming pool. During the evening, guests can enjoy al fresco dining and a BBQ.

#### Pool and Beach

- ✓ Private swimming pool and whirlpool
- ✓ The nearest beach is a ten minute drive away