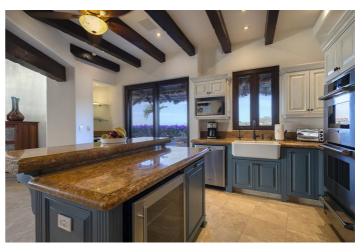

The villa features an open plan kitchen, living and dining area, perfect for entertaining. There are large and comfortable sofas n the living area. The living room features a large and comfortable sectional couch, and the dining set is stately, sitting just under an iron candelabra. The gourmet kitchen is fully equipped with a centre island bar.

## Amenities

- ✓ Five bedrooms
- ✓ Five bathrooms
- Air conditioning
- ✓ Fully-equipped kitchen
- ✓ TV
- ✓ DVD player
- ✓ iPod docking station
- ✓ Surround sound system
- ✓ Wi-Fi access
- ✓ Swimming pool
- ✓ BBQ
- Living room
- ✓ Indoor/outdoor dining
- ✓ Whirlpool
- ✓ Golf views