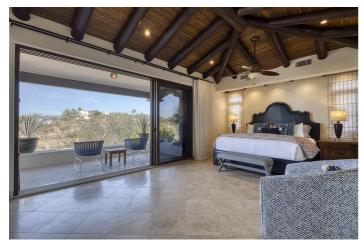

All of the five bedrooms include en-suite bathrooms, fans, televisions and DVD players and are air-conditioned.

Outside, guests can relax and enjoy the views or cool off in the swimming pool. During the evening, guests can enjoy al fresco dining and a BBQ.