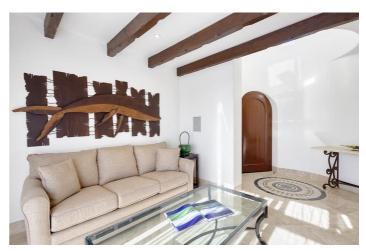

The villa features an open plan kitchen, living and dining area, perfect for entertaining. There are large and comfortable sofas n the living area. The living room features a large and comfortable sectional couch, and the dining set is stately, sitting just under an iron candelabra. The gourmet kitchen is fully equipped with a centre island bar.