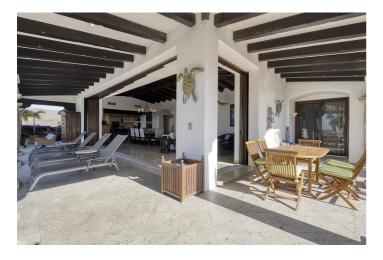

The villa features an open plan kitchen, living and dining area, perfect for entertaining. There are large and comfortable sofas n the living area. The living room features a large and comfortable sectional couch, and the dining set is stately, sitting just under an iron candelabra. The gourmet kitchen is fully equipped with a centre island bar.

All of the five bedrooms include en-suite bathrooms, fans, televisions and DVD players and are air-conditioned.

Outside, guests can relax and enjoy the views or cool off in the swimming pool. During the evening, guests can enjoy al fresco dining and a BBQ.