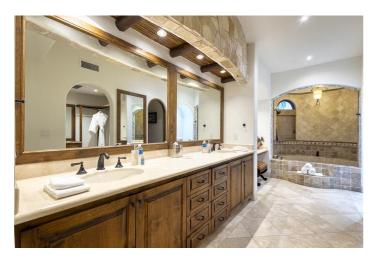

All of the five bedrooms include en-suite bathrooms, fans, televisions and DVD players and are air-conditioned.

Outside, guests can relax and enjoy the views or cool off in the swimming pool. During the evening, guests can enjoy al fresco dining and a BBQ.