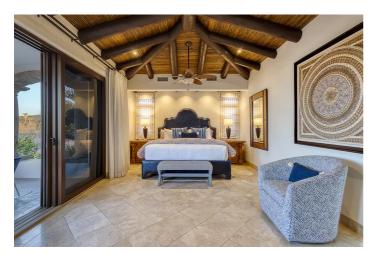

All of the five bedrooms include en-suite bathrooms, fans, televisions and DVD players and are air-conditioned.

Outside, guests can relax and enjoy the views or cool off in the swimming pool. During the evening, guests can enjoy al fresco dining and a BBQ.