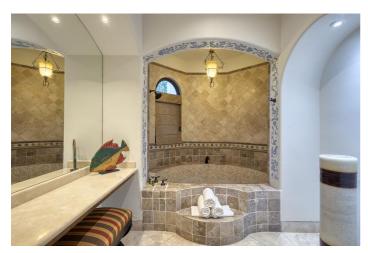

All of the five bedrooms include en-suite bathrooms, fans, televisions and DVD players and are air-conditioned.

Outside, guests can relax and enjoy the views or cool off in the swimming pool. During the evening, guests can enjoy al fresco dining and a BBQ.

## Amenities

- ✓ Five bedrooms
- ✓ Five bathrooms
- Air conditioning
- ✓ Fully-equipped kitchen
- ✓ TV
- ✓ DVD player
- ✓ iPod docking station
- ✓ Surround sound system
- ✓ Wi-Fi access
- ✓ Swimming pool
- ✓ BBQ
- Living room
- ✓ Indoor/outdoor dining
- ✓ Whirlpool
- ✓ Golf views