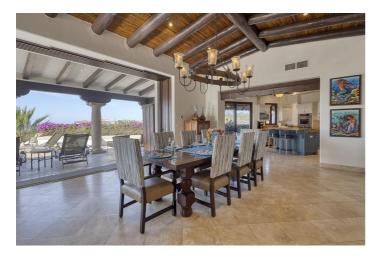

The villa features an open plan kitchen, living and dining area, perfect for entertaining. There are large and comfortable sofas n the living area. The living room features a large and comfortable sectional couch, and the dining set is stately, sitting just under an iron candelabra. The gourmet kitchen is fully equipped with a centre island bar.

All of the five bedrooms include en-suite bathrooms, fans, televisions and DVD players and are air-conditioned.

Outside, guests can relax and enjoy the views or cool off in the swimming pool. During the evening, guests can enjoy al fresco dining and a BBQ.