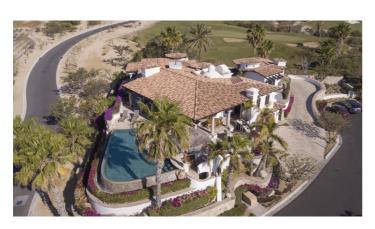

### Casa Corona

Casa Corona is a five bedroom villa located in Cabo del Sol and offers 5,000 square feet of living space and has been tastefully decorated and features open-beam ceilings and natural stone throughout. The villa has impressive views over the nearby golf course.

#### Overview

Casa Corona is a five bedroom villa located in Cabo del Sol and offers 5,000 square feet of living space and has been tastefully decorated and features open-beam ceilings and natural stone throughout. The villa has impressive views over the nearby golf course.

#### Pool and Beach

- ✓ Private swimming pool and whirlpool
- ✓ The nearest beach is a ten minute drive away