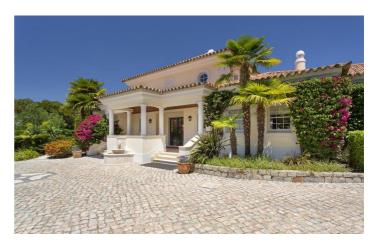

# Villa Florescer

Villa Florescer is a private rustic villa situated close to the 9th hole of the renowned São Lourenço Golf Course.

### Overview

Villa Florescer is a private rustic villa situated close to the 9th hole of the renowned São Lourenço Golf Course. Within an easy 15 minute walk from the beach and lake, and just a 2 minute drive to restaurants, cafes, and convenience stores, the villa offers an ideal location for a family holiday in the peaceful resort of Quinta do Lago.

Effortlessly elegant, Villa Florescer features five bedrooms, a pool, an entertainment area, and a BBQ space. The villa is beautifully designed to harmonise with its timeless rustic architecture and nature-oriented gardens. Modern amenities include Wi-Fi and air conditioning throughout, ensuring high standards of comfort.