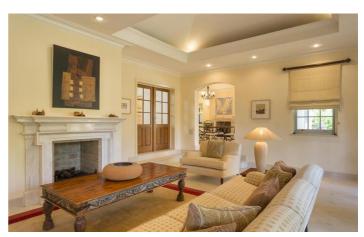

Effortlessly elegant, Villa Florescer features five bedrooms, a pool, an entertainment area, and a BBQ space. The villa is beautifully designed to harmonise with its timeless rustic architecture and nature-oriented gardens. Modern amenities include Wi-Fi and air conditioning throughout, ensuring high standards of comfort.

Entering the villa, guests will notice the class and quality of the property. The master and second bedrooms are located on the same floor as the dining room, kitchen, and living room, with access to alfresco terraces. Just a few steps down, guests will find the swimming pool and garden. The lower floor houses the entertainment area and the remaining three bedrooms, each with an en-suite bathroom or shower room, leading directly to the lawn area beside the pool.