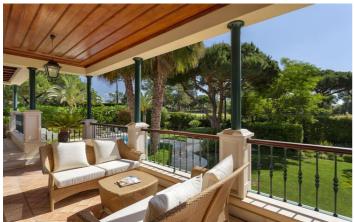

Effortlessly elegant, Villa Florescer features five bedrooms, a pool, an entertainment area, and a BBQ space. The villa is beautifully designed to harmonise with its timeless rustic architecture and nature-oriented gardens. Modern amenities include Wi-Fi and air conditioning throughout, ensuring high standards of comfort.

Entering the villa, guests will notice the class and quality of the property. The master and second bedrooms are located on the same floor as the dining room, kitchen, and living room, with access to alfresco terraces. Just a few steps down, guests will find the swimming pool and garden. The lower floor houses the entertainment area and the remaining three bedrooms, each with an en-suite bathroom or shower room, leading directly to the lawn area beside the pool.