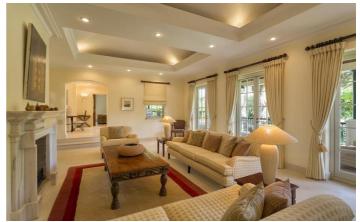

Effortlessly elegant, Villa Florescer features five bedrooms, a pool, an entertainment area, and a BBQ space. The villa is beautifully designed to harmonise with its timeless rustic architecture and nature-oriented gardens. Modern amenities include Wi-Fi and air conditioning throughout, ensuring high standards of comfort.

Entering the villa, guests will notice the class and quality of the property. The master and second bedrooms are located on the same floor as the dining room, kitchen, and living room, with access to alfresco terraces. Just a few steps down, guests will find the swimming pool and garden. The lower floor houses the entertainment area and the remaining three bedrooms, each with an en-suite bathroom or shower room, leading directly to the lawn area beside the pool.