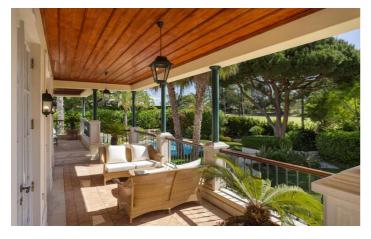

Entering the villa, guests will notice the class and quality of the property. The master and second bedrooms are located on the same floor as the dining room, kitchen, and living room, with access to alfresco terraces. Just a few steps down, guests will find the swimming pool and garden. The lower floor houses the entertainment area and the remaining three bedrooms, each with an en-suite bathroom or shower room, leading directly to the lawn area beside the pool.