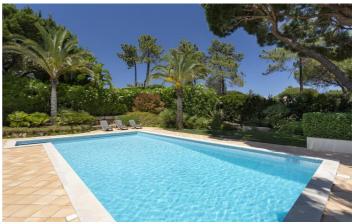

Effortlessly elegant, Villa Florescer features five bedrooms, a pool, an entertainment area, and a BBQ space. The villa is beautifully designed to harmonise with its timeless rustic architecture and nature-oriented gardens. Modern amenities include Wi-Fi and air conditioning throughout, ensuring high standards of comfort.

Entering the villa, guests will notice the class and quality of the property. The master and second bedrooms are located on the same floor as the dining room, kitchen, and living room, with access to alfresco terraces. Just a few steps down, guests will find the swimming pool and garden. The lower floor houses the entertainment area and the remaining three bedrooms, each with an en-suite bathroom or shower room, leading directly to the lawn area beside the pool.

# Inclusions

Exercise Equipment

✓ Private Parking

✓ Wifi

Pool & Beach

✓ 15 minute walk to the beach

✓ Private Pool