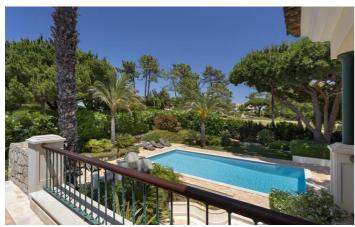

Effortlessly elegant, Villa Florescer features five bedrooms, a pool, an entertainment area, and a BBQ space. The villa is beautifully designed to harmonise with its timeless rustic architecture and nature-oriented gardens. Modern amenities include Wi-Fi and air conditioning throughout, ensuring high standards of comfort.

Entering the villa, guests will notice the class and quality of the property. The master and second bedrooms are located on the same floor as the dining room, kitchen, and living room, with access to alfresco terraces. Just a few steps down, guests will find the swimming pool and garden. The lower floor houses the entertainment area and the remaining three bedrooms, each with an en-suite bathroom or shower room, leading directly to the lawn area beside the pool.