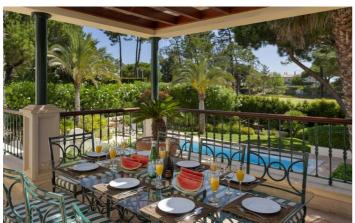

Effortlessly elegant, Villa Florescer features five bedrooms, a pool, an entertainment area, and a BBQ space. The villa is beautifully designed to harmonise with its timeless rustic architecture and nature-oriented gardens. Modern amenities include Wi-Fi and air conditioning throughout, ensuring high standards of comfort.

Entering the villa, guests will notice the class and quality of the property. The master and second bedrooms are located on the same floor as the dining room, kitchen, and living room, with access to alfresco terraces. Just a few steps down, guests will find the swimming pool and garden. The lower floor houses the entertainment area and the remaining three bedrooms, each with an en-suite bathroom or shower room, leading directly to the lawn area beside the pool.