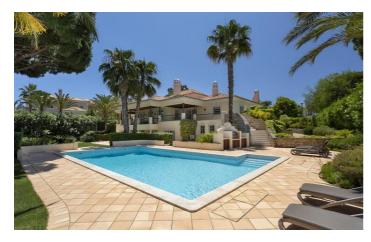

Effortlessly elegant, Villa Florescer features five bedrooms, a pool, an entertainment area, and a BBQ space. The villa is beautifully designed to harmonise with its timeless rustic architecture and nature-oriented gardens. Modern amenities include Wi-Fi and air conditioning throughout, ensuring high standards of comfort.

Entering the villa, guests will notice the class and quality of the property. The master and second bedrooms are located on the same floor as the dining room, kitchen, and living room, with access to alfresco terraces. Just a few steps down, guests will find the swimming pool and garden. The lower floor houses the entertainment area and the remaining three bedrooms, each with an en-suite bathroom or shower room, leading directly to the lawn area beside the pool.

# Amenities Five Bedrooms Five Bathrooms Air Conditioning Private Pool Sun Loungers Outdoor Furniture Outdoor Dining BBQ Lounge Full Kitchen Laundry

# Inclusions

Exercise Equipment

✓ Private Parking

✓ Wifi

Pool & Beach

✓ 15 minute walk to the beach

✓ Private Pool