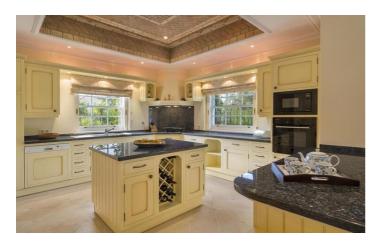

Effortlessly elegant, Villa Florescer features five bedrooms, a pool, an entertainment area, and a BBQ space. The villa is beautifully designed to harmonise with its timeless rustic architecture and nature-oriented gardens. Modern amenities include Wi-Fi and air conditioning throughout, ensuring high standards of comfort.

Entering the villa, guests will notice the class and quality of the property. The master and second bedrooms are located on the same floor as the dining room, kitchen, and living room, with access to alfresco terraces. Just a few steps down, guests will find the swimming pool and garden. The lower floor houses the entertainment area and the remaining three bedrooms, each with an en-suite bathroom or shower room, leading directly to the lawn area beside the pool.