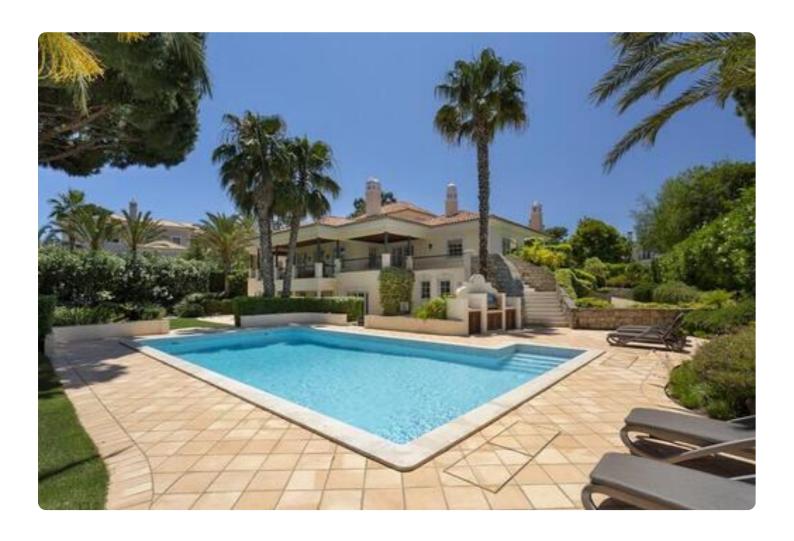

Effortlessly elegant, Villa Florescer features five bedrooms, a pool, an entertainment area, and a BBQ space. The villa is beautifully designed to harmonise with its timeless rustic architecture and nature-oriented gardens. Modern amenities include Wi-Fi and air conditioning throughout, ensuring high standards of comfort.

Entering the villa, guests will notice the class and quality of the property. The master and second bedrooms are located on the same floor as the dining room, kitchen, and living room, with access to alfresco terraces. Just a few steps down, guests will find the swimming pool and garden. The lower floor houses the entertainment area and the remaining three bedrooms, each with an en-suite bathroom or shower room, leading directly to the lawn area beside the pool.