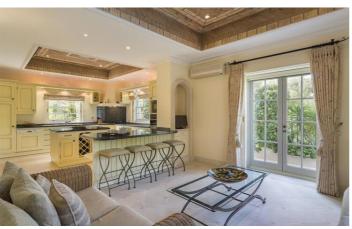

Effortlessly elegant, Villa Florescer features five bedrooms, a pool, an entertainment area, and a BBQ space. The villa is beautifully designed to harmonise with its timeless rustic architecture and nature-oriented gardens. Modern amenities include Wi-Fi and air conditioning throughout, ensuring high standards of comfort.

Entering the villa, guests will notice the class and quality of the property. The master and second bedrooms are located on the same floor as the dining room, kitchen, and living room, with access to alfresco terraces. Just a few steps down, guests will find the swimming pool and garden. The lower floor houses the entertainment area and the remaining three bedrooms, each with an en-suite bathroom or shower room, leading directly to the lawn area beside the pool.