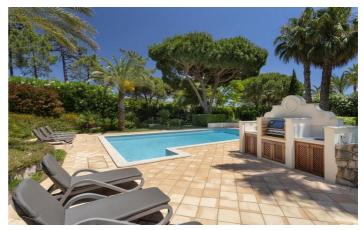

Effortlessly elegant, Villa Florescer features five bedrooms, a pool, an entertainment area, and a BBQ space. The villa is beautifully designed to harmonise with its timeless rustic architecture and nature-oriented gardens. Modern amenities include Wi-Fi and air conditioning throughout, ensuring high standards of comfort.

Entering the villa, guests will notice the class and quality of the property. The master and second bedrooms are located on the same floor as the dining room, kitchen, and living room, with access to alfresco terraces. Just a few steps down, guests will find the swimming pool and garden. The lower floor houses the entertainment area and the remaining three bedrooms, each with an en-suite bathroom or shower room, leading directly to the lawn area beside the pool.

# Amenities Five Bedrooms Five Bathrooms Air Conditioning Private Pool Sun Loungers Outdoor Furniture Outdoor Dining BBQ Lounge Full Kitchen Laundry