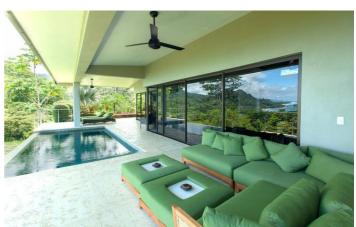

Entering the property you are immediately greeted by the view, stretching from Dominicalito Bay to Manuel Antonio. Large sliding glass doors open the whole building up to the outside for a real indoor/outdoor living experience. The open plan kitchen, living and dining area is the perfect place to relax after a day's exploring, the large sectional sofa easily accommodating everyone in your party.

Comfortable outdoor sofas and sun loungers are a great place to relax during the day after taking a dip in the salt water infinity pool.

Three bedrooms at Ola Vista have ensuite bathrooms and the fourth has access to a separate bathroom. Three rooms have a king bed and one room also has an additional single bed as well as the king bed. Several of the