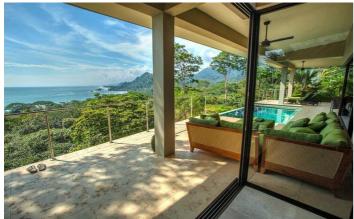

Entering the property you are immediately greeted by the view, stretching from Dominicalito Bay to Manuel Antonio. Large sliding glass doors open the whole building up to the outside for a real indoor/outdoor living experience. The open plan kitchen, living and dining area is the perfect place to relax after a day's exploring, the large sectional sofa easily accommodating everyone in your party.

Comfortable outdoor sofas and sun loungers are a great place to relax during the day after taking a dip in the salt water infinity pool.

Three bedrooms at Ola Vista have ensuite bathrooms and the fourth has access to a separate bathroom. Three rooms have a king bed and one room also has an additional single bed as well as the king bed. Several of the