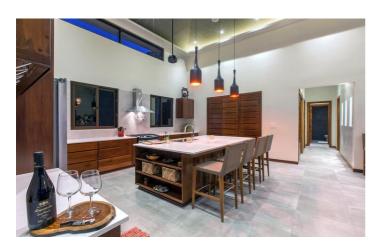

Entering the property you are immediately greeted by the view, stretching from Dominicalito Bay to Manuel Antonio. Large sliding glass doors open the whole building up to the outside for a real indoor/outdoor living experience. The open plan kitchen, living and dining area is the perfect place to relax after a day's exploring, the large sectional sofa easily accommodating everyone in your party.