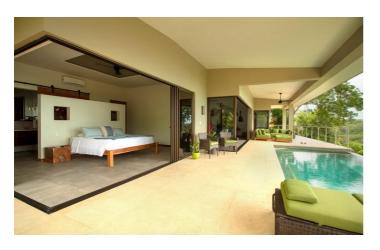

Entering the property you are immediately greeted by the view, stretching from Dominicalito Bay to Manuel Antonio. Large sliding glass doors open the whole building up to the outside for a real indoor/outdoor living experience. The open plan kitchen, living and dining area is the perfect place to relax after a day's exploring, the large sectional sofa easily accommodating everyone in your party.

Comfortable outdoor sofas and sun loungers are a great place to relax during the day after taking a dip in the salt water infinity pool.

Three bedrooms at Ola Vista have ensuite bathrooms and the fourth has access to a separate bathroom. Three rooms have a king bed and one room also has an additional single bed as well as the king bed. Several of the

rooms open directly out onto the pool deck.

| 7      |              |          | •  | , ,   | •   |
|--------|--------------|----------|----|-------|-----|
| /\     | $\mathbf{m}$ | $\Delta$ | กา | 1 1 1 | ies |
| $\neg$ | 11           |          |    |       | -   |