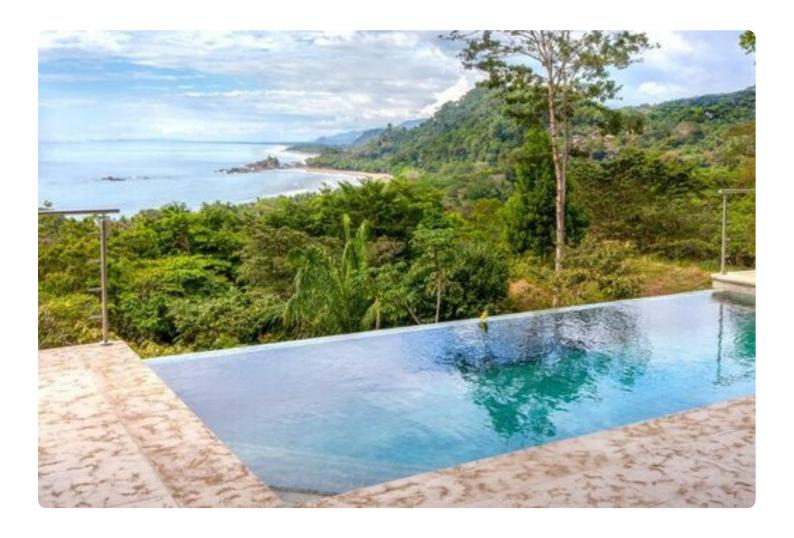

Entering the property you are immediately greeted by the view, stretching from Dominicalito Bay to Manuel Antonio. Large sliding glass doors open the whole building up to the outside for a real indoor/outdoor living experience. The open plan kitchen, living and dining area is the perfect place to relax after a day's exploring, the large sectional sofa easily accommodating everyone in your party.

Comfortable outdoor sofas and sun loungers are a great place to relax during the day after taking a dip in the salt water infinity pool.

Three bedrooms at Ola Vista have ensuite bathrooms and the fourth has access to a separate bathroom. Three rooms have a king bed and one room also has an additional single bed as well as the king bed. Several of the

## Inclusions

Pool Beach

- ✓ Private Pool
- 5 minutes from the beach