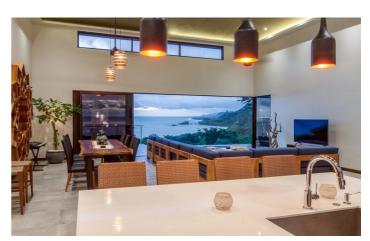

Entering the property you are immediately greeted by the view, stretching from Dominicalito Bay to Manuel Antonio. Large sliding glass doors open the whole building up to the outside for a real indoor/outdoor living experience. The open plan kitchen, living and dining area is the perfect place to relax after a day's exploring, the large sectional sofa easily accommodating everyone in your party.