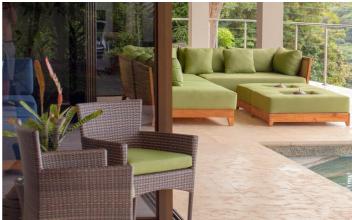

Entering the property you are immediately greeted by the view, stretching from Dominicalito Bay to Manuel Antonio. Large sliding glass doors open the whole building up to the outside for a real indoor/outdoor living experience. The open plan kitchen, living and dining area is the perfect place to relax after a day's exploring, the large sectional sofa easily accommodating everyone in your party.

Comfortable outdoor sofas and sun loungers are a great place to relax during the day after taking a dip in the salt water infinity pool.

Three bedrooms at Ola Vista have ensuite bathrooms and the fourth has access to a separate bathroom. Three rooms have a king bed and one room also has an additional single bed as well as the king bed. Several of the