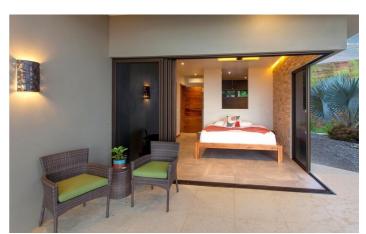

Comfortable outdoor sofas and sun loungers are a great place to relax during the day after taking a dip in the salt water infinity pool.

Three bedrooms at Ola Vista have ensuite bathrooms and the fourth has access to a separate bathroom. Three rooms have a king bed and one room also has an additional single bed as well as the king bed. Several of the

rooms open directly out onto the pool deck.

| 7      |              |          | •  | , ,   | •   |
|--------|--------------|----------|----|-------|-----|
| /\     | $\mathbf{m}$ | $\Delta$ | กา | 1 1 1 | ies |
| $\neg$ | 11           |          |    |       | -   |