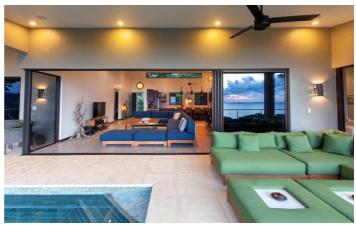

Entering the property you are immediately greeted by the view, stretching from Dominicalito Bay to Manuel Antonio. Large sliding glass doors open the whole building up to the outside for a real indoor/outdoor living experience. The open plan kitchen, living and dining area is the perfect place to relax after a day's exploring, the large sectional sofa easily accommodating everyone in your party.

Comfortable outdoor sofas and sun loungers are a great place to relax during the day after taking a dip in the salt water infinity pool.

Three bedrooms at Ola Vista have ensuite bathrooms and the fourth has access to a separate bathroom. Three rooms have a king bed and one room also has an additional single bed as well as the king bed. Several of the