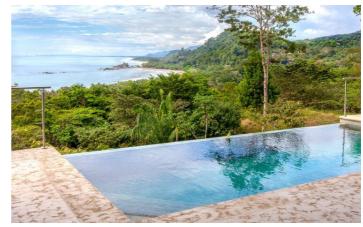

Entering the property you are immediately greeted by the view, stretching from Dominicalito Bay to Manuel Antonio. Large sliding glass doors open the whole building up to the outside for a real indoor/outdoor living experience. The open plan kitchen, living and dining area is the perfect place to relax after a day's exploring, the large sectional sofa easily accommodating everyone in your party.

Comfortable outdoor sofas and sun loungers are a great place to relax during the day after taking a dip in the salt water infinity pool.

Three bedrooms at Ola Vista have ensuite bathrooms and the fourth has access to a separate bathroom. Three rooms have a king bed and one room also has an additional single bed as well as the king bed. Several of the

## Inclusions

Pool Beach

- ✓ Private Pool
- 5 minutes from the beach