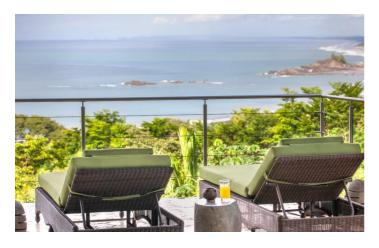

Comfortable outdoor sofas and sun loungers are a great place to relax during the day after taking a dip in the salt water infinity pool.

Three bedrooms at Ola Vista have ensuite bathrooms and the fourth has access to a separate bathroom. Three rooms have a king bed and one room also has an additional single bed as well as the king bed. Several of the