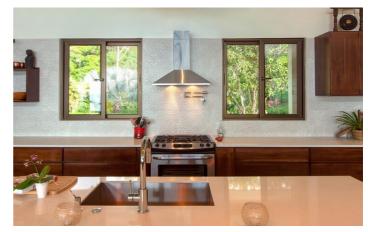

Entering the property you are immediately greeted by the view, stretching from Dominicalito Bay to Manuel Antonio. Large sliding glass doors open the whole building up to the outside for a real indoor/outdoor living experience. The open plan kitchen, living and dining area is the perfect place to relax after a day's exploring, the large sectional sofa easily accommodating everyone in your party.