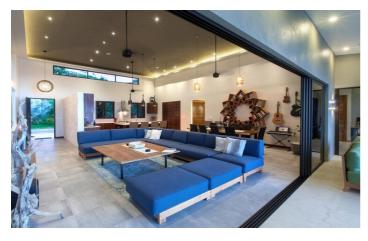

Entering the property you are immediately greeted by the view, stretching from Dominicalito Bay to Manuel Antonio. Large sliding glass doors open the whole building up to the outside for a real indoor/outdoor living experience. The open plan kitchen, living and dining area is the perfect place to relax after a day's exploring, the large sectional sofa easily accommodating everyone in your party.