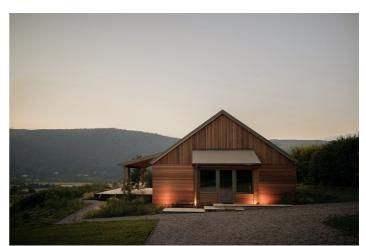

## The Lodge at Dun Aluinn

The Lodge at Dun Aliunn is a property within the Dun Aliunn estate and can be rented independently of the main house, or together for larger groups, accommodating up to 26 guests. The Lodge has its own private entrance, private parking & grounds.

#### Overview

The Lodge at Dun Aliunn is a property within the <u>Dun Aliunn</u> estate and can be rented independently of the main house, or together for larger groups, accommodating up to 26 guests. The Lodge has its own private entrance, private parking & grounds.

The lodge also features a beautiful open plan dining and kitchen where we can arrange your own private Chef or guests can opt to self cater. The superb decking area at the front of The Lodge takes advantage of the sweeping views across the valley and towards the River Tay, and at night you can stay warm at the fire pit area with outside stylist seating & throws, outside dining on decking.