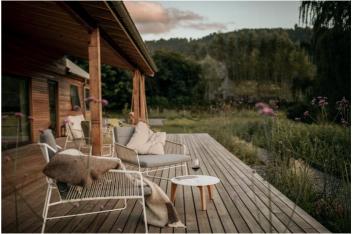

The lodge also features a beautiful open plan dining and kitchen where we can arrange your own private Chef or guests can opt to self cater. The superb decking area at the front of The Lodge takes advantage of the sweeping views across the valley and towards the River Tay, and at night you can stay warm at the fire pit area with outside stylist seating & throws, outside dining on decking.