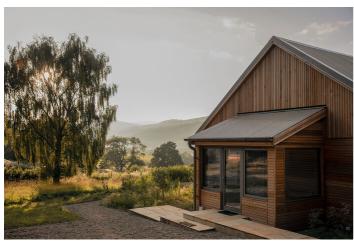

## The Lodge at Dun Aluinn

The Lodge at Dun Aliunn is a property within the Dun Aliunn estate and can be rented independently of the main house, or together for larger groups, accommodating up to 26 guests. The Lodge has its own private entrance, private parking & grounds.

#### Overview

The Lodge at Dun Aliunn is a property within the <u>Dun Aliunn</u> estate and can be rented independently of the main house, or together for larger groups, accommodating up to 26 guests. The Lodge has its own private entrance, private parking & grounds.

The lodge also features a beautiful open plan dining and kitchen where we can arrange your own private Chef or guests can opt to self cater. The superb decking area at the front of The Lodge takes advantage of the sweeping views across the valley and towards the River Tay, and at night you can stay warm at the fire pit area with outside stylist seating & throws, outside dining on decking.