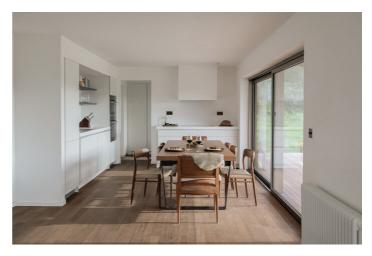

The lodge also features a beautiful open plan dining and kitchen where we can arrange your own private Chef or guests can opt to self cater. The superb decking area at the front of The Lodge takes advantage of the sweeping views across the valley and towards the River Tay, and at night you can stay warm at the fire pit area with outside stylist seating & throws, outside dining on decking.