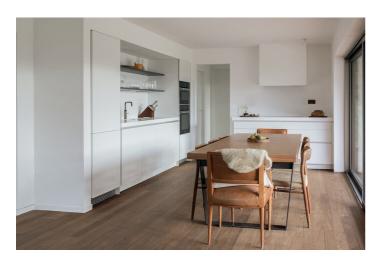

The lodge also features a beautiful open plan dining and kitchen where we can arrange your own private Chef or guests can opt to self cater. The superb decking area at the front of The Lodge takes advantage of the sweeping views across the valley and towards the River Tay, and at night you can stay warm at the fire pit area with outside stylist seating & throws, outside dining on decking.