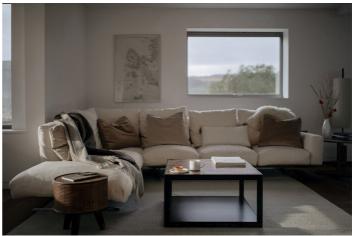

The Lodge sleeps 8 guests across 4 bedrooms all with ensuite bathrooms, 2 king size beds and 2 superking size. It is superbly detailed throughout with luxurious furnishing and details including a large built in feature fire place in the lounge area.

### **Amenities**

- ✓ Four bedrooms
- ✓ Four Bathrooms
- ✓ Indoor and outdoor dining areas

- ✓ Lounge
- ✓ Kitchen
- ✓ Surround sound system
- ✓ Fire pit
- ✓ Private Parking