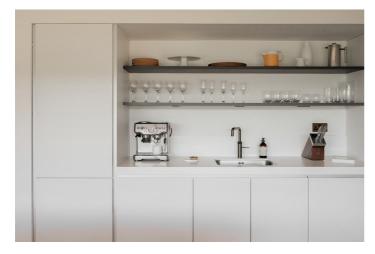

The lodge also features a beautiful open plan dining and kitchen where we can arrange your own private Chef or guests can opt to self cater. The superb decking area at the front of The Lodge takes advantage of the sweeping views across the valley and towards the River Tay, and at night you can stay warm at the fire pit area with outside stylist seating & throws, outside dining on decking.