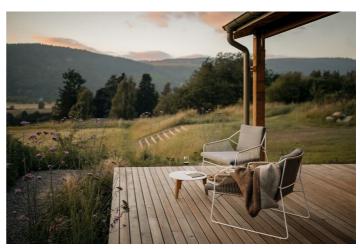

The lodge also features a beautiful open plan dining and kitchen where we can arrange your own private Chef or guests can opt to self cater. The superb decking area at the front of The Lodge takes advantage of the sweeping views across the valley and towards the River Tay, and at night you can stay warm at the fire pit area with outside stylist seating & throws, outside dining on decking.