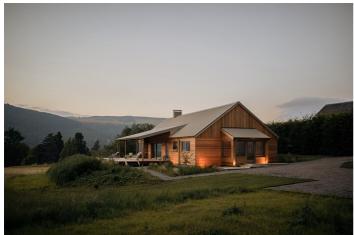

The lodge also features a beautiful open plan dining and kitchen where we can arrange your own private Chef or guests can opt to self cater. The superb decking area at the front of The Lodge takes advantage of the sweeping views across the valley and towards the River Tay, and at night you can stay warm at the fire pit area with outside stylist seating & throws, outside dining on decking.

The property is walking distance into Aberfeld with an excellent array of activities on our doorstep such as hill walking, mountain biking, canoeing and paddle boarding, fishing and a visit to our local whisky distillery.