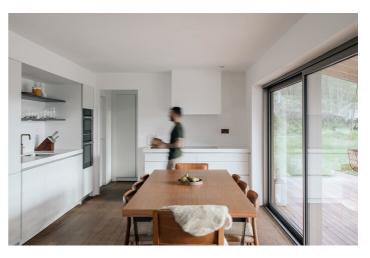

The lodge also features a beautiful open plan dining and kitchen where we can arrange your own private Chef or guests can opt to self cater. The superb decking area at the front of The Lodge takes advantage of the sweeping views across the valley and towards the River Tay, and at night you can stay warm at the fire pit area with outside stylist seating & throws, outside dining on decking.