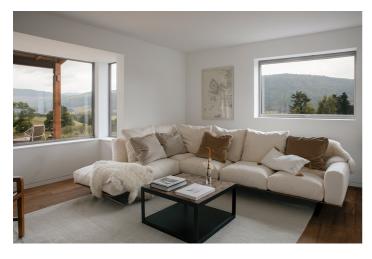

The Lodge sleeps 8 guests across 4 bedrooms all with ensuite bathrooms, 2 king size beds and 2 superking size. It is superbly detailed throughout with luxurious furnishing and details including a large built in feature fire place in the lounge area.

### **Amenities**

- ✓ Four bedrooms
- ✓ Four Bathrooms
- ✓ Indoor and outdoor dining areas

- ✓ Lounge
- ✓ Kitchen
- ✓ Surround sound system
- ✓ Fire pit
- ✓ Private Parking