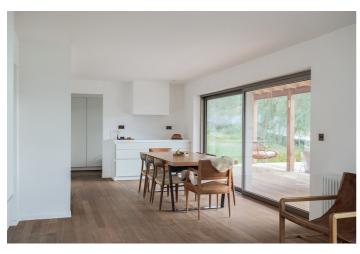

The lodge also features a beautiful open plan dining and kitchen where we can arrange your own private Chef or guests can opt to self cater. The superb decking area at the front of The Lodge takes advantage of the sweeping views across the valley and towards the River Tay, and at night you can stay warm at the fire pit area with outside stylist seating & throws, outside dining on decking.