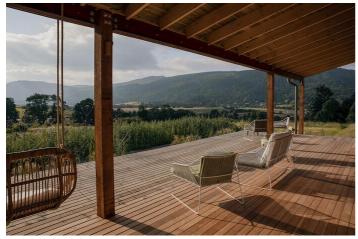

The lodge also features a beautiful open plan dining and kitchen where we can arrange your own private Chef or guests can opt to self cater. The superb decking area at the front of The Lodge takes advantage of the sweeping views across the valley and towards the River Tay, and at night you can stay warm at the fire pit area with outside stylist seating & throws, outside dining on decking.