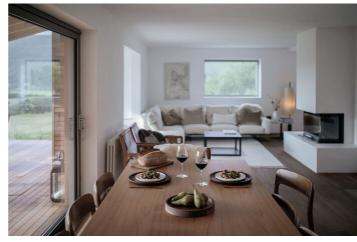

The Lodge sleeps 8 guests across 4 bedrooms all with ensuite bathrooms, 2 king size beds and 2 superking size. It is superbly detailed throughout with luxurious furnishing and details including a large built in feature fire place in the lounge area.

The lodge also features a beautiful open plan dining and kitchen where we can arrange your own private Chef or guests can opt to self cater. The superb decking area at the front of The Lodge takes advantage of the sweeping views across the valley and towards the River Tay, and at night you can stay warm at the fire pit area with outside stylist seating & throws, outside dining on decking.