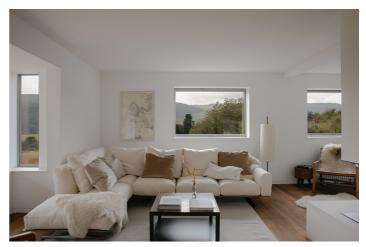

The Lodge sleeps 8 guests across 4 bedrooms all with ensuite bathrooms, 2 king size beds and 2 superking size. It is superbly detailed throughout with luxurious furnishing and details including a large built in feature fire place in the lounge area.

### **Amenities**

- ✓ Four bedrooms
- ✓ Four Bathrooms
- ✓ Indoor and outdoor dining areas

- ✓ Lounge
- ✓ Kitchen
- ✓ Surround sound system
- ✓ Fire pit
- ✓ Private Parking