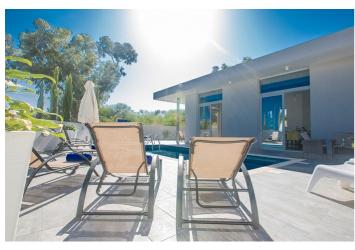

### Overview

Protaras 465 is a detached five bedroom villa located just 5 minutes walk to the nearest beach and within easy reach of all the resort amenities.

Upon entering the villa you will find the large, modern, open plan kitchen, living and dining area with patio doors that lead pit to a spacious pool and garden area. The living room features comfortably sofas and Satellite TV. The dining table can accommodate 8 persons and the kitchen is well equipped.

# Inclusions

Pool and Beach

- ✓ The nearest beach is a five minute walk away
- ✓ The villa has a private swimming pool

Inclusions

- ✓ Welcome pack
- ✓ Weekly cleaning service (for stays exceeding 13 nights)
- ✓ Electricity consumption per week up to 300 KWH units