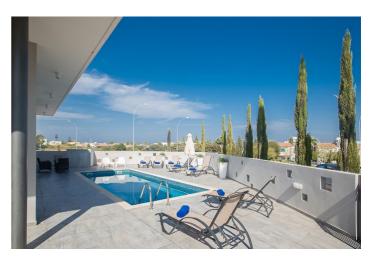

The other 2 bedrooms are located on the lower ground floor, both with single beds. There is also a pool table and table football as well as a bathroom with shower.

Outside Protaras 465, in the large spacious garden, you will find a barbecue, outside dining area, outside shower, sun loungers and a large private pool overlooking the beautiful sea views.

# Inclusions

Pool and Beach

- ✓ The nearest beach is a five minute walk away
- ✓ The villa has a private swimming pool

Inclusions

- ✓ Welcome pack
- ✓ Weekly cleaning service (for stays exceeding 13 nights)
- ✓ Electricity consumption per week up to 300 KWH units