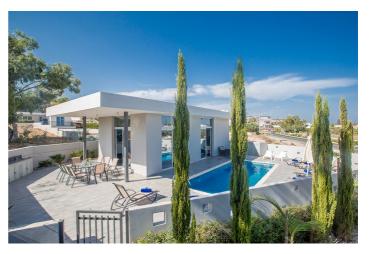

## Protaras 465

Protaras 465 is a detached five bedroom villa located just 5 minutes walk to the nearest beach and within easy reach of all the resort amenities.

### Overview

Protaras 465 is a detached five bedroom villa located just 5 minutes walk to the nearest beach and within easy reach of all the resort amenities.

Upon entering the villa you will find the large, modern, open plan kitchen, living and dining area with patio doors that lead pit to a spacious pool and garden area. The living room features comfortably sofas and Satellite TV. The dining table can accommodate 8 persons and the kitchen is well equipped.

The other 2 bedrooms are located on the lower ground floor, both with single beds. There is also a pool table and table football as well as a bathroom with shower.

Outside Protaras 465, in the large spacious garden, you will find a barbecue, outside dining area, outside shower, sun loungers and a large private pool overlooking the beautiful sea views.

# Inclusions

Pool and Beach

- ✓ The nearest beach is a five minute walk away
- ✓ The villa has a private swimming pool

Inclusions

- ✓ Welcome pack
- ✓ Weekly cleaning service (for stays exceeding 13 nights)
- ✓ Electricity consumption per week up to 300 KWH units