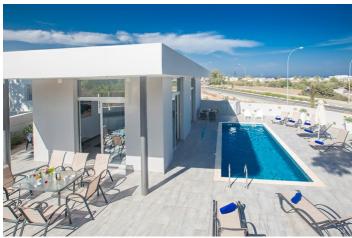

The other 2 bedrooms are located on the lower ground floor, both with single beds. There is also a pool table and table football as well as a bathroom with shower.

Outside Protaras 465, in the large spacious garden, you will find a barbecue, outside dining area, outside shower, sun loungers and a large private pool overlooking the beautiful sea views.

# Inclusions

Pool and Beach

- ✓ The nearest beach is a five minute walk away
- ✓ The villa has a private swimming pool

Inclusions

- ✓ Welcome pack
- ✓ Weekly cleaning service (for stays exceeding 13 nights)
- ✓ Electricity consumption per week up to 300 KWH units