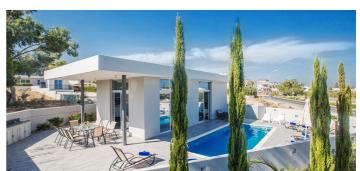

## Protaras 465

Protaras 465 is a detached five bedroom villa located just 5 minutes walk to the nearest beach and within easy reach of all the resort amenities.

### Overview

Protaras 465 is a detached five bedroom villa located just 5 minutes walk to the nearest beach and within easy reach of all the resort amenities.

Upon entering the villa you will find the large, modern, open plan kitchen, living and dining area with patio doors that lead pit to a spacious pool and garden area. The living room features comfortably sofas and Satellite TV. The dining table can accommodate 8 persons and the kitchen is well equipped.

The other 2 bedrooms are located on the lower ground floor, both with single beds. There is also a pool table and table football as well as a bathroom with shower.

Outside Protaras 465, in the large spacious garden, you will find a barbecue, outside dining area, outside shower, sun loungers and a large private pool overlooking the beautiful sea views.

# Inclusions

Pool and Beach

- ✓ The nearest beach is a five minute walk away
- ✓ The villa has a private swimming pool

Inclusions

- ✓ Welcome pack
- ✓ Weekly cleaning service (for stays exceeding 13 nights)
- ✓ Electricity consumption per week up to 300 KWH units