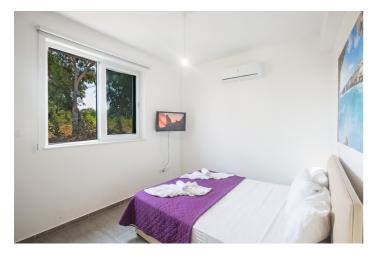

Three bedrooms are located on the ground floor. The master bedroom has a double bed, ensuite bathroom and TV. The second bedroom has 2 single beds and the third bedroom has double bed. All bedrooms feature fitted wardrobes. The main family bathroom is also on this floor with bathtub and overhead shower.