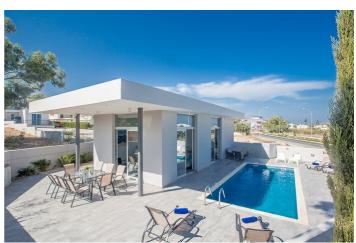

## Protaras 465

Protaras 465 is a detached five bedroom villa located just 5 minutes walk to the nearest beach and within easy reach of all the resort amenities.

### Overview

Protaras 465 is a detached five bedroom villa located just 5 minutes walk to the nearest beach and within easy reach of all the resort amenities.

Upon entering the villa you will find the large, modern, open plan kitchen, living and dining area with patio doors that lead pit to a spacious pool and garden area. The living room features comfortably sofas and Satellite TV. The dining table can accommodate 8 persons and the kitchen is well equipped.

The other 2 bedrooms are located on the lower ground floor, both with single beds. There is also a pool table and table football as well as a bathroom with shower.

Outside Protaras 465, in the large spacious garden, you will find a barbecue, outside dining area, outside shower, sun loungers and a large private pool overlooking the beautiful sea views.