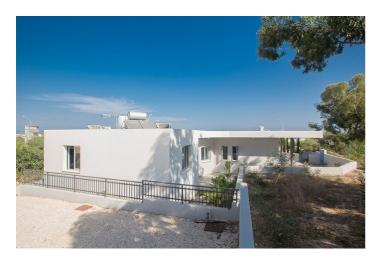

The other 2 bedrooms are located on the lower ground floor, both with single beds. There is also a pool table and table football as well as a bathroom with shower.

Outside Protaras 465, in the large spacious garden, you will find a barbecue, outside dining area, outside shower, sun loungers and a large private pool overlooking the beautiful sea views.