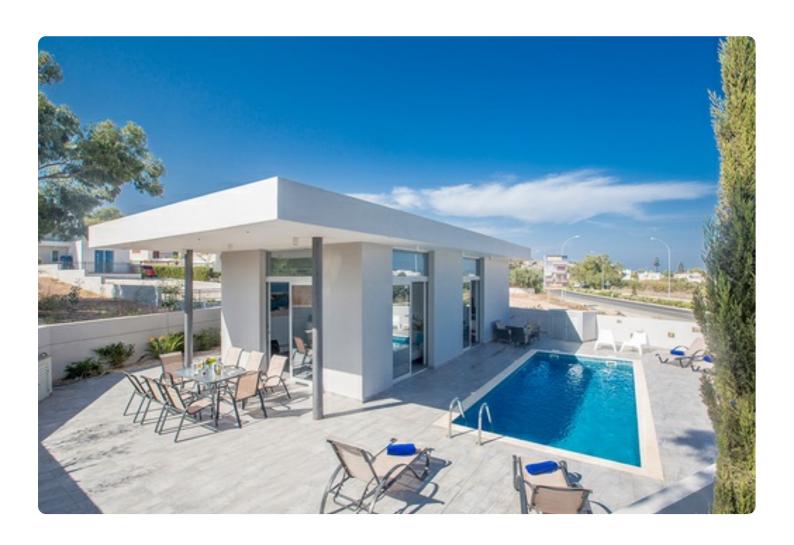

### Overview

Protaras 465 is a detached five bedroom villa located just 5 minutes walk to the nearest beach and within easy reach of all the resort amenities.

Upon entering the villa you will find the large, modern, open plan kitchen, living and dining area with patio doors that lead pit to a spacious pool and garden area. The living room features comfortably sofas and Satellite TV. The dining table can accommodate 8 persons and the kitchen is well equipped.

The other 2 bedrooms are located on the lower ground floor, both with single beds. There is also a pool table and table football as well as a bathroom with shower.

Outside Protaras 465, in the large spacious garden, you will find a barbecue, outside dining area, outside shower, sun loungers and a large private pool overlooking the beautiful sea views.