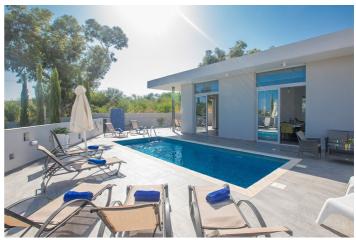

The other 2 bedrooms are located on the lower ground floor, both with single beds. There is also a pool table and table football as well as a bathroom with shower.

Outside Protaras 465, in the large spacious garden, you will find a barbecue, outside dining area, outside shower, sun loungers and a large private pool overlooking the beautiful sea views.

# Inclusions

Pool and Beach

- ✓ The nearest beach is a five minute walk away
- ✓ The villa has a private swimming pool

Inclusions

- ✓ Welcome pack
- ✓ Weekly cleaning service (for stays exceeding 13 nights)
- ✓ Electricity consumption per week up to 300 KWH units