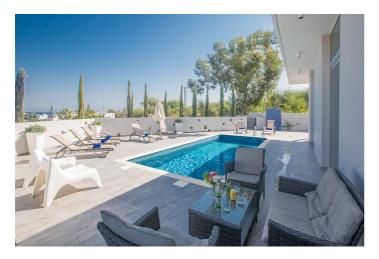

The other 2 bedrooms are located on the lower ground floor, both with single beds. There is also a pool table and table football as well as a bathroom with shower.

Outside Protaras 465, in the large spacious garden, you will find a barbecue, outside dining area, outside shower, sun loungers and a large private pool overlooking the beautiful sea views.

# Inclusions

Pool and Beach

- ✓ The nearest beach is a five minute walk away
- ✓ The villa has a private swimming pool

Inclusions

- ✓ Welcome pack
- ✓ Weekly cleaning service (for stays exceeding 13 nights)
- ✓ Electricity consumption per week up to 300 KWH units