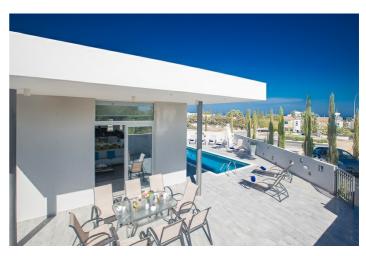

The other 2 bedrooms are located on the lower ground floor, both with single beds. There is also a pool table and table football as well as a bathroom with shower.

Outside Protaras 465, in the large spacious garden, you will find a barbecue, outside dining area, outside shower, sun loungers and a large private pool overlooking the beautiful sea views.

# Inclusions

Pool and Beach

- ✓ The nearest beach is a five minute walk away
- ✓ The villa has a private swimming pool

Inclusions

- ✓ Welcome pack
- ✓ Weekly cleaning service (for stays exceeding 13 nights)
- ✓ Electricity consumption per week up to 300 KWH units