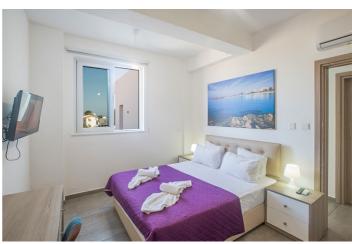

Three bedrooms are located on the ground floor. The master bedroom has a double bed, ensuite bathroom and TV. The second bedroom has 2 single beds and the third bedroom has double bed. All bedrooms feature fitted wardrobes. The main family bathroom is also on this floor with bathtub and overhead shower.