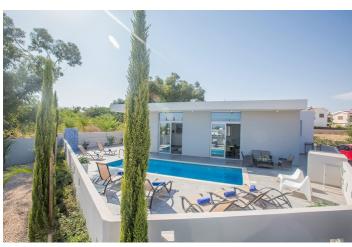

The other 2 bedrooms are located on the lower ground floor, both with single beds. There is also a pool table and table football as well as a bathroom with shower.

Outside Protaras 465, in the large spacious garden, you will find a barbecue, outside dining area, outside shower, sun loungers and a large private pool overlooking the beautiful sea views.

# Inclusions

Pool and Beach

- ✓ The nearest beach is a five minute walk away
- ✓ The villa has a private swimming pool

Inclusions

- ✓ Welcome pack
- ✓ Weekly cleaning service (for stays exceeding 13 nights)
- ✓ Electricity consumption per week up to 300 KWH units