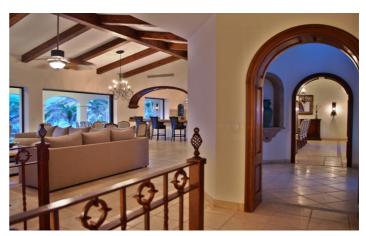

Featuring six bedrooms, this villa also has a formal indoor dining area, fully-equipped kitchen, media room, BBQ area and wet bar. Each level has covered terraces which allow everyone to have private spaces to sit back and relax while taking in the many azure colors of the Sea of Cortes.

The 6th bedroom or casita has its own kitchenette & two separate outdoor sitting areas, one off of the living room & another one on the roof with ocean views.

The main living area is located as you enter the home and where you'll find the formal dining room, informal dining room (with a view), outdoor dining area under a covered terrace, kitchen, built in gas bbq, half bath, the master bedroom with en-suite bathroom, two terraces and a private office.