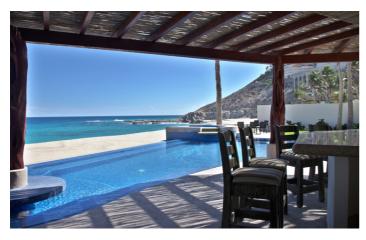

Guests can relax on the sun loungers dotted around the swimming pool and enjoy the beach view.

# Amenities ✓ Six bedrooms $\checkmark$ Six bathrooms and guest powder room ✓ Fully equipped kitchen ✓ Wine fridge ✓ Formal dining area ✓ Wet bar ✓ Fireplace ✓ Media room ✓ Wi-Fi Air-conditioning and ceiling fans ✓ Office space ✓ Pool table ✓ Swimming pool ✓ Direct beach access ✓ Al fresco dining

### Inclusions

Staff

✓ Housekeeper

Pool and Bech

✓ Casa Del Mar has a private swimming pool and direct beach access