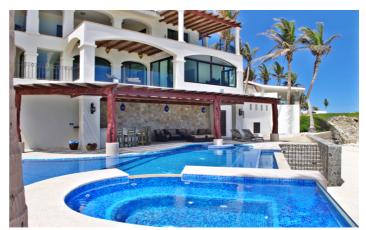

Guests can relax on the sun loungers dotted around the swimming pool and enjoy the beach view.

# Amenities ✓ Six bedrooms $\checkmark$ Six bathrooms and guest powder room ✓ Fully equipped kitchen ✓ Wine fridge ✓ Formal dining area ✓ Wet bar ✓ Fireplace ✓ Media room ✓ Wi-Fi Air-conditioning and ceiling fans ✓ Office space ✓ Pool table ✓ Swimming pool ✓ Direct beach access ✓ Al fresco dining

### Inclusions

Staff

✓ Housekeeper

Pool and Bech

✓ Casa Del Mar has a private swimming pool and direct beach access