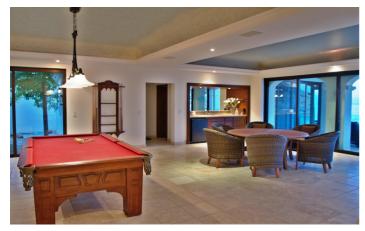

The kitchen is fully equipped with new state-of-the-art appliances perfect for entertaining with easy access to your outdoor grill.

On the second level, there are four bedrooms with en-suite bathrooms, access to covered terrace & a media/games room with wet bar.

# Amenities ✓ Six bedrooms $\checkmark$ Six bathrooms and guest powder room ✓ Fully equipped kitchen ✓ Wine fridge ✓ Formal dining area ✓ Wet bar ✓ Fireplace ✓ Media room ✓ Wi-Fi Air-conditioning and ceiling fans ✓ Office space ✓ Pool table ✓ Swimming pool ✓ Direct beach access ✓ Al fresco dining