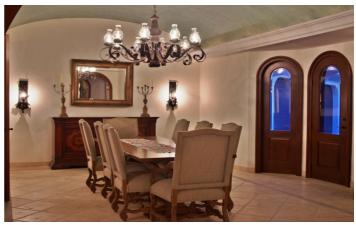

The 6th bedroom or casita has its own kitchenette & two separate outdoor sitting areas, one off of the living room & another one on the roof with ocean views.

The main living area is located as you enter the home and where you'll find the formal dining room, informal dining room (with a view), outdoor dining area under a covered terrace, kitchen, built in gas bbq, half bath, the master bedroom with en-suite bathroom, two terraces and a private office.