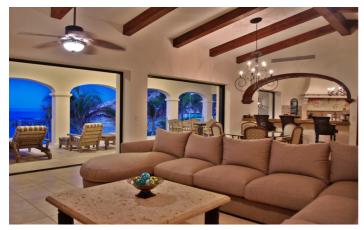

Featuring six bedrooms, this villa also has a formal indoor dining area, fully-equipped kitchen, media room, BBQ area and wet bar. Each level has covered terraces which allow everyone to have private spaces to sit back and relax while taking in the many azure colors of the Sea of Cortes.

The 6th bedroom or casita has its own kitchenette & two separate outdoor sitting areas, one off of the living room & another one on the roof with ocean views.

The main living area is located as you enter the home and where you'll find the formal dining room, informal dining room (with a view), outdoor dining area under a covered terrace, kitchen, built in gas bbq, half bath, the master bedroom with en-suite bathroom, two terraces and a private office.

# Amenities ✓ Six bedrooms $\checkmark$ Six bathrooms and guest powder room ✓ Fully equipped kitchen ✓ Wine fridge ✓ Formal dining area ✓ Wet bar ✓ Fireplace ✓ Media room ✓ Wi-Fi Air-conditioning and ceiling fans ✓ Office space ✓ Pool table ✓ Swimming pool ✓ Direct beach access ✓ Al fresco dining