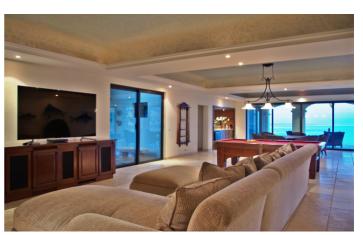

Featuring six bedrooms, this villa also has a formal indoor dining area, fully-equipped kitchen, media room, BBQ area and wet bar. Each level has covered terraces which allow everyone to have private spaces to sit back and relax while taking in the many azure colors of the Sea of Cortes.

The kitchen is fully equipped with new state-of-the-art appliances perfect for entertaining with easy access to your outdoor grill.

On the second level, there are four bedrooms with en-suite bathrooms, access to covered terrace & a media/games room with wet bar.

# Amenities ✓ Six bedrooms $\checkmark$ Six bathrooms and guest powder room ✓ Fully equipped kitchen ✓ Wine fridge ✓ Formal dining area ✓ Wet bar ✓ Fireplace ✓ Media room ✓ Wi-Fi Air-conditioning and ceiling fans ✓ Office space ✓ Pool table ✓ Swimming pool ✓ Direct beach access ✓ Al fresco dining