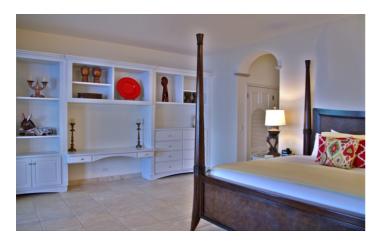

Featuring six bedrooms, this villa also has a formal indoor dining area, fully-equipped kitchen, media room, BBQ area and wet bar. Each level has covered terraces which allow everyone to have private spaces to sit back and relax while taking in the many azure colors of the Sea of Cortes.

The 6th bedroom or casita has its own kitchenette & two separate outdoor sitting areas, one off of the living room & another one on the roof with ocean views.

The main living area is located as you enter the home and where you'll find the formal dining room, informal dining room (with a view), outdoor dining area under a covered terrace, kitchen, built in gas bbq, half bath, the master bedroom with en-suite bathroom, two terraces and a private office.