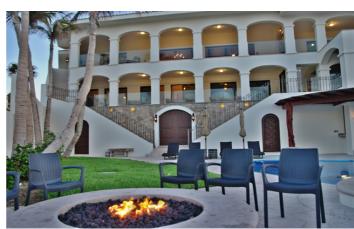

Guests can relax on the sun loungers dotted around the swimming pool and enjoy the beach view.

### Inclusions

Staff

✓ Housekeeper

Pool and Bech

✓ Casa Del Mar has a private swimming pool and direct beach access