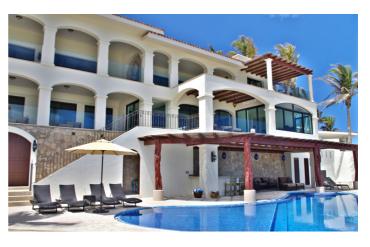

#### Overview

Villa Casa Del Mar is located in the private gated community of Palmilla Sur, nestled on a private white sanded cove between the Westin resort & One & Only Palmilla. This villa offers 10,000 square feet of living space and boasts incredible ocean views from all living areas.

Guests can relax on the sun loungers dotted around the swimming pool and enjoy the beach view.