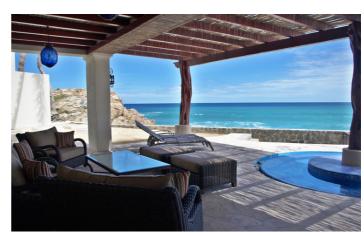

Featuring six bedrooms, this villa also has a formal indoor dining area, fully-equipped kitchen, media room, BBQ area and wet bar. Each level has covered terraces which allow everyone to have private spaces to sit back and relax while taking in the many azure colors of the Sea of Cortes.

Guests can relax on the sun loungers dotted around the swimming pool and enjoy the beach view.