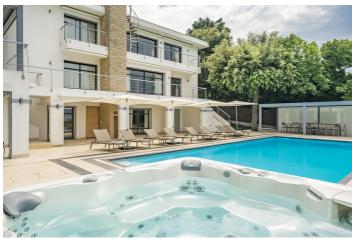

### Overview

Villa Joules is a wonderful 7 bedroom villa located in the heart of the famous and popular resort of Cap d'Antibes and very close to the beaches and Hotel du Cap Eden Roc.

This gorgeous property has been fully refurbished to the highest standards with multiple terraces with panoramic views, landscaped gardens, stunning heated swimming pool (with pool cover), bbq, jacuzzi and fully equipped summer kitchen with wine fridge.

## Amenities

- ✓ Seven Bedrooms
- Seven Bathrooms
- Air Conditioning
- ✓ Terraces with panoramic views,
- ✓ landscaped gardens,
- ✓ stunning heated swimming pool (with pool cover),
- ✓ bbq,
- jacuzzi
- $\checkmark$  fully equipped summer kitchen with wine fridge.