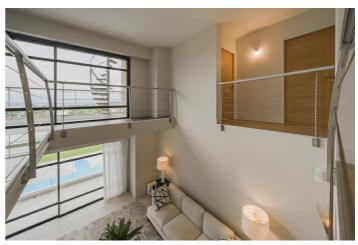

The villa is split on 3 floors and includes a cinema and massage room for your enjoyment along with all of the amenities you could need.

#### **Ground floor:**

Living area, open plan fully equipped kitchen with breakfast bar, guest toilet

Bedroom 1 - Double bedroom (140cm) with sea view and en-suite shower room with toilet.