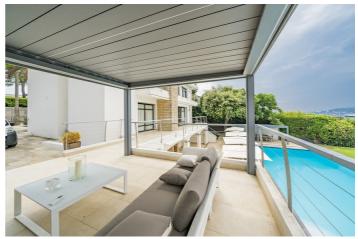

### Overview

Villa Joules is a wonderful 7 bedroom villa located in the heart of the famous and popular resort of Cap d'Antibes and very close to the beaches and Hotel du Cap Eden Roc.

This gorgeous property has been fully refurbished to the highest standards with multiple terraces with panoramic views, landscaped gardens, stunning heated swimming pool (with pool cover), bbq, jacuzzi and fully equipped summer kitchen with wine fridge.

## Amenities

- ✓ Seven Bedrooms
- Seven Bathrooms
- Air Conditioning
- ✓ Terraces with panoramic views,
- ✓ landscaped gardens,
- ✓ stunning heated swimming pool (with pool cover),
- ✓ bbq,
- jacuzzi
- $\checkmark$  fully equipped summer kitchen with wine fridge.