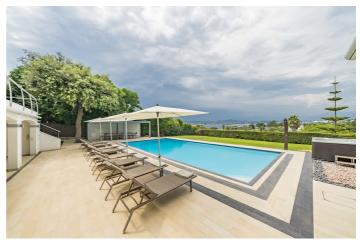

### Overview

Villa Joules is a wonderful 7 bedroom villa located in the heart of the famous and popular resort of Cap d'Antibes and very close to the beaches and Hotel du Cap Eden Roc.

This gorgeous property has been fully refurbished to the highest standards with multiple terraces with panoramic views, landscaped gardens, stunning heated swimming pool (with pool cover), bbq, jacuzzi and fully equipped summer kitchen with wine fridge.

## Amenities

- ✓ Seven Bedrooms
- Seven Bathrooms
- Air Conditioning
- ✓ Terraces with panoramic views,
- ✓ landscaped gardens,
- ✓ stunning heated swimming pool (with pool cover),
- ✓ bbq,
- jacuzzi
- $\checkmark$  fully equipped summer kitchen with wine fridge.