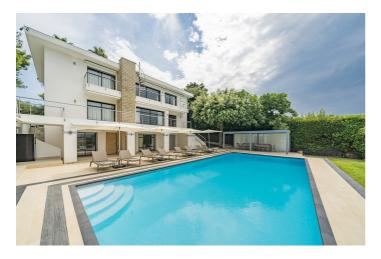

### Overview

Villa Joules is a wonderful 7 bedroom villa located in the heart of the famous and popular resort of Cap d'Antibes and very close to the beaches and Hotel du Cap Eden Roc.

This gorgeous property has been fully refurbished to the highest standards with multiple terraces with panoramic views, landscaped gardens, stunning heated swimming pool (with pool cover), bbq, jacuzzi and fully equipped summer kitchen with wine fridge.

## Amenities

- ✓ Seven Bedrooms
- Seven Bathrooms
- Air Conditioning
- ✓ Terraces with panoramic views,
- ✓ landscaped gardens,
- ✓ stunning heated swimming pool (with pool cover),
- ✓ bbq,
- jacuzzi
- $\checkmark$  fully equipped summer kitchen with wine fridge.

## Inclusions

Pool

✓ Private pool