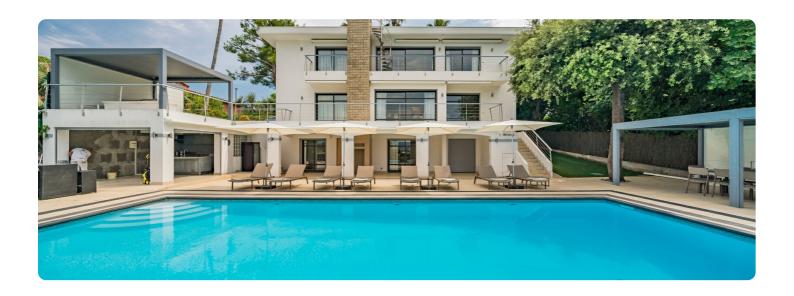

### Overview

Villa Joules is a wonderful 7 bedroom villa located in the heart of the famous and popular resort of Cap d'Antibes and very close to the beaches and Hotel du Cap Eden Roc.

This gorgeous property has been fully refurbished to the highest standards with multiple terraces with panoramic views, landscaped gardens, stunning heated swimming pool (with pool cover), bbq, jacuzzi and fully equipped summer kitchen with wine fridge.

## Amenities

- ✓ Seven Bedrooms
- Seven Bathrooms
- Air Conditioning
- ✓ Terraces with panoramic views,
- ✓ landscaped gardens,
- ✓ stunning heated swimming pool (with pool cover),
- ✓ bbq,
- jacuzzi
- $\checkmark$  fully equipped summer kitchen with wine fridge.