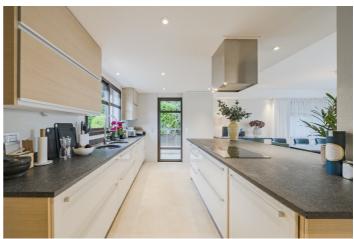

#### **Ground floor:**

Living area, open plan fully equipped kitchen with breakfast bar, guest toilet

Bedroom 1 - Double bedroom (140cm) with sea view and en-suite shower room with toilet.