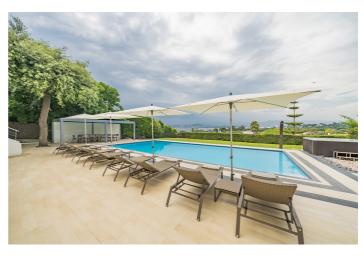

### Overview

Villa Joules is a wonderful 7 bedroom villa located in the heart of the famous and popular resort of Cap d'Antibes and very close to the beaches and Hotel du Cap Eden Roc.

This gorgeous property has been fully refurbished to the highest standards with multiple terraces with panoramic views, landscaped gardens, stunning heated swimming pool (with pool cover), bbq, jacuzzi and fully equipped summer kitchen with wine fridge.

## Amenities

- ✓ Seven Bedrooms
- Seven Bathrooms
- Air Conditioning
- ✓ Terraces with panoramic views,
- ✓ landscaped gardens,
- ✓ stunning heated swimming pool (with pool cover),
- ✓ bbq,
- jacuzzi
- $\checkmark$  fully equipped summer kitchen with wine fridge.

## Inclusions

Pool

✓ Private pool