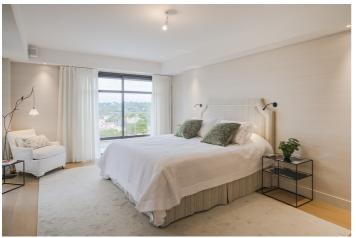

#### First floor:

Bedroom 2 - Master bedroom with king bed, tv, sea view and en-suite bathroom with shower, bath, bidet and toilet.

Bedroom 3 - Single bedroom and separate shower room with toilet. This is the only room without air-conditioning.

Bedroom 4 - Double bedroom (160cm) with sea view and balcony, en-suite shower room, toilet.

Bedroom 6 - Double bedroom (140cm) with sea view and en-suite shower room with toilet.