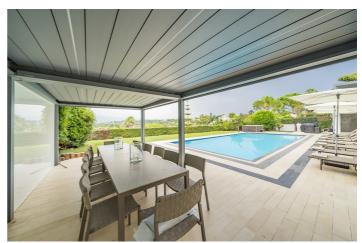

### Overview

Villa Joules is a wonderful 7 bedroom villa located in the heart of the famous and popular resort of Cap d'Antibes and very close to the beaches and Hotel du Cap Eden Roc.

This gorgeous property has been fully refurbished to the highest standards with multiple terraces with panoramic views, landscaped gardens, stunning heated swimming pool (with pool cover), bbq, jacuzzi and fully equipped summer kitchen with wine fridge.

## Amenities

- ✓ Seven Bedrooms
- Seven Bathrooms
- Air Conditioning
- ✓ Terraces with panoramic views,
- ✓ landscaped gardens,
- ✓ stunning heated swimming pool (with pool cover),
- ✓ bbq,
- jacuzzi
- $\checkmark$  fully equipped summer kitchen with wine fridge.