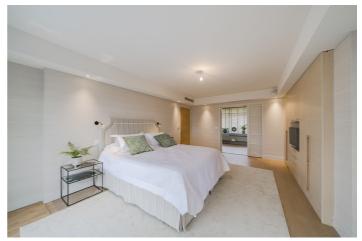

#### First floor:

Bedroom 2 - Master bedroom with king bed, tv, sea view and en-suite bathroom with shower, bath, bidet and toilet.

Bedroom 3 - Single bedroom and separate shower room with toilet. This is the only room without air-conditioning.

Bedroom 4 - Double bedroom (160cm) with sea view and balcony, en-suite shower room, toilet.