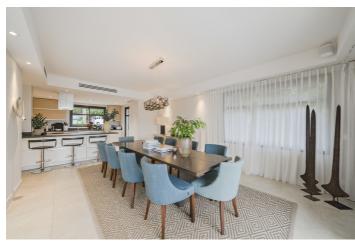

#### **Ground floor:**

Living area, open plan fully equipped kitchen with breakfast bar, guest toilet

Bedroom 1 - Double bedroom (140cm) with sea view and en-suite shower room with toilet.