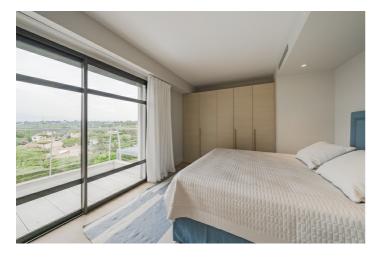

#### First floor:

Bedroom 2 - Master bedroom with king bed, tv, sea view and en-suite bathroom with shower, bath, bidet and toilet.

Bedroom 3 - Single bedroom and separate shower room with toilet. This is the only room without air-conditioning.