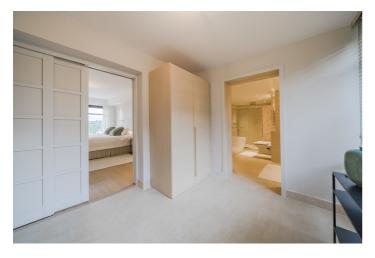

#### **Ground floor:**

Living area, open plan fully equipped kitchen with breakfast bar, guest toilet

Bedroom 1 - Double bedroom (140cm) with sea view and en-suite shower room with toilet.

#### First floor:

Bedroom 2 - Master bedroom with king bed, tv, sea view and en-suite bathroom with shower, bath, bidet and toilet.

Bedroom 3 - Single bedroom and separate shower room with toilet. This is the only room without air-conditioning.

Bedroom 4 - Double bedroom (160cm) with sea view and balcony, en-suite shower room, toilet.

Bedroom 6 - Double bedroom (140cm) with sea view and en-suite shower room with toilet.