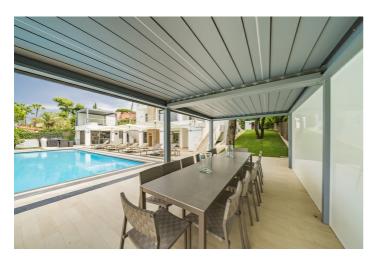

### Overview

Villa Joules is a wonderful 7 bedroom villa located in the heart of the famous and popular resort of Cap d'Antibes and very close to the beaches and Hotel du Cap Eden Roc.

This gorgeous property has been fully refurbished to the highest standards with multiple terraces with panoramic views, landscaped gardens, stunning heated swimming pool (with pool cover), bbq, jacuzzi and fully equipped summer kitchen with wine fridge.

## Amenities

- ✓ Seven Bedrooms
- Seven Bathrooms
- Air Conditioning
- ✓ Terraces with panoramic views,
- ✓ landscaped gardens,
- ✓ stunning heated swimming pool (with pool cover),
- ✓ bbq,
- jacuzzi
- $\checkmark$  fully equipped summer kitchen with wine fridge.