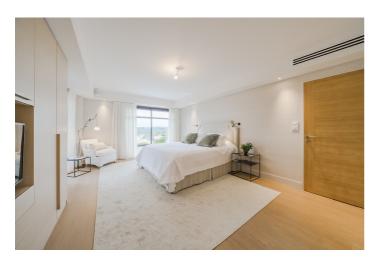

#### First floor:

Bedroom 2 - Master bedroom with king bed, tv, sea view and en-suite bathroom with shower, bath, bidet and toilet.

Bedroom 3 - Single bedroom and separate shower room with toilet. This is the only room without air-conditioning.

Bedroom 4 - Double bedroom (160cm) with sea view and balcony, en-suite shower room, toilet.

Bedroom 6 - Double bedroom (140cm) with sea view and en-suite shower room with toilet.