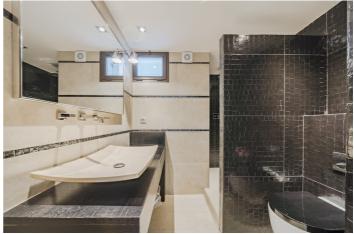

#### **Ground floor:**

Living area, open plan fully equipped kitchen with breakfast bar, guest toilet

Bedroom 1 - Double bedroom (140cm) with sea view and en-suite shower room with toilet.

Bedroom 4 - Double bedroom (160cm) with sea view and balcony, en-suite shower room, toilet.

Bedroom 6 - Double bedroom (140cm) with sea view and en-suite shower room with toilet.