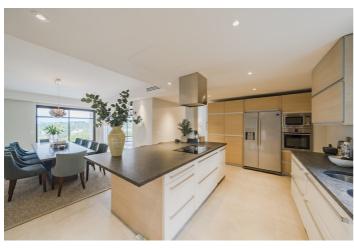

#### **Ground floor:**

Living area, open plan fully equipped kitchen with breakfast bar, guest toilet

Bedroom 1 - Double bedroom (140cm) with sea view and en-suite shower room with toilet.