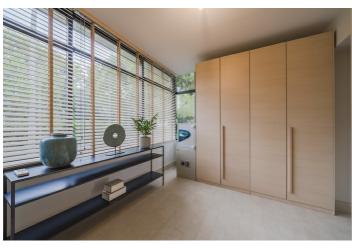

#### First floor:

Bedroom 2 - Master bedroom with king bed, tv, sea view and en-suite bathroom with shower, bath, bidet and toilet.

Bedroom 3 - Single bedroom and separate shower room with toilet. This is the only room without air-conditioning.

Bedroom 4 - Double bedroom (160cm) with sea view and balcony, en-suite shower room, toilet.