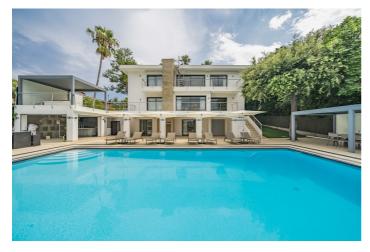

### Overview

Villa Joules is a wonderful 7 bedroom villa located in the heart of the famous and popular resort of Cap d'Antibes and very close to the beaches and Hotel du Cap Eden Roc.

This gorgeous property has been fully refurbished to the highest standards with multiple terraces with panoramic views, landscaped gardens, stunning heated swimming pool (with pool cover), bbq, jacuzzi and fully equipped summer kitchen with wine fridge.

## Amenities

- ✓ Seven Bedrooms
- Seven Bathrooms
- Air Conditioning
- ✓ Terraces with panoramic views,
- ✓ landscaped gardens,
- ✓ stunning heated swimming pool (with pool cover),
- ✓ bbq,
- jacuzzi
- $\checkmark$  fully equipped summer kitchen with wine fridge.

## Inclusions

Pool

✓ Private pool