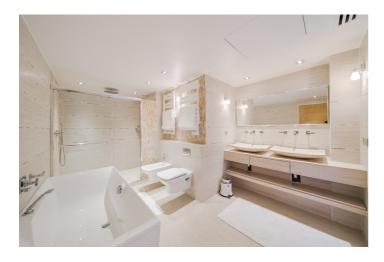

#### First floor:

Bedroom 2 - Master bedroom with king bed, tv, sea view and en-suite bathroom with shower, bath, bidet and toilet.

Bedroom 3 - Single bedroom and separate shower room with toilet. This is the only room without air-conditioning.