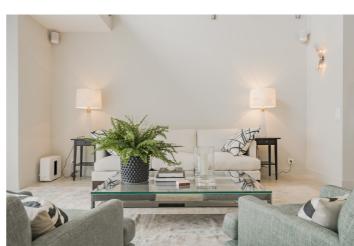

#### **Ground floor:**

Living area, open plan fully equipped kitchen with breakfast bar, guest toilet

Bedroom 1 - Double bedroom (140cm) with sea view and en-suite shower room with toilet.