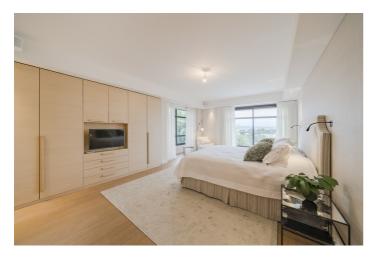

#### First floor:

Bedroom 2 - Master bedroom with king bed, tv, sea view and en-suite bathroom with shower, bath, bidet and toilet.

Bedroom 3 - Single bedroom and separate shower room with toilet. This is the only room without air-conditioning.