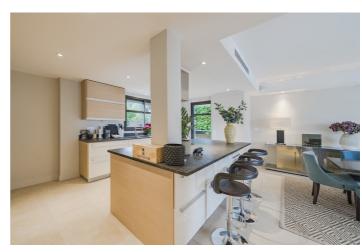

#### **Ground floor:**

Living area, open plan fully equipped kitchen with breakfast bar, guest toilet

Bedroom 1 - Double bedroom (140cm) with sea view and en-suite shower room with toilet.