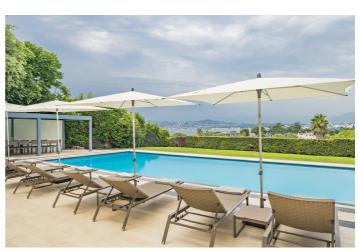

### Overview

Villa Joules is a wonderful 7 bedroom villa located in the heart of the famous and popular resort of Cap d'Antibes and very close to the beaches and Hotel du Cap Eden Roc.

This gorgeous property has been fully refurbished to the highest standards with multiple terraces with panoramic views, landscaped gardens, stunning heated swimming pool (with pool cover), bbq, jacuzzi and fully equipped summer kitchen with wine fridge.

## Amenities

- ✓ Seven Bedrooms
- Seven Bathrooms
- Air Conditioning
- ✓ Terraces with panoramic views,
- ✓ landscaped gardens,
- ✓ stunning heated swimming pool (with pool cover),
- ✓ bbq,
- jacuzzi
- $\checkmark$  fully equipped summer kitchen with wine fridge.

## Inclusions

Pool

✓ Private pool