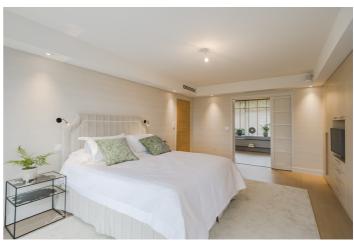

#### First floor:

Bedroom 2 - Master bedroom with king bed, tv, sea view and en-suite bathroom with shower, bath, bidet and toilet.

Bedroom 3 - Single bedroom and separate shower room with toilet. This is the only room without air-conditioning.

Bedroom 4 - Double bedroom (160cm) with sea view and balcony, en-suite shower room, toilet.

Bedroom 6 - Double bedroom (140cm) with sea view and en-suite shower room with toilet.