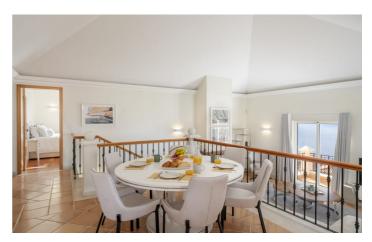

Guest will enter the villa on the upper floor and are greeted by an open plan dining area and fully equipped kitchen. This leads on to a sunken lounge with an adjoining terrace where you can enjoy meals cooked on the gas bbq while admiring the beautiful views of the town and sea.