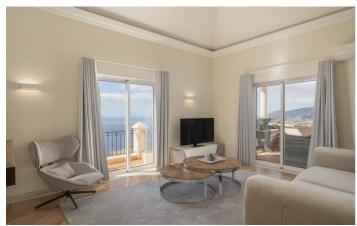

Guest will enter the villa on the upper floor and are greeted by an open plan dining area and fully equipped kitchen. This leads on to a sunken lounge with an adjoining terrace where you can enjoy meals cooked on the gas bbq while admiring the beautiful views of the town and sea.