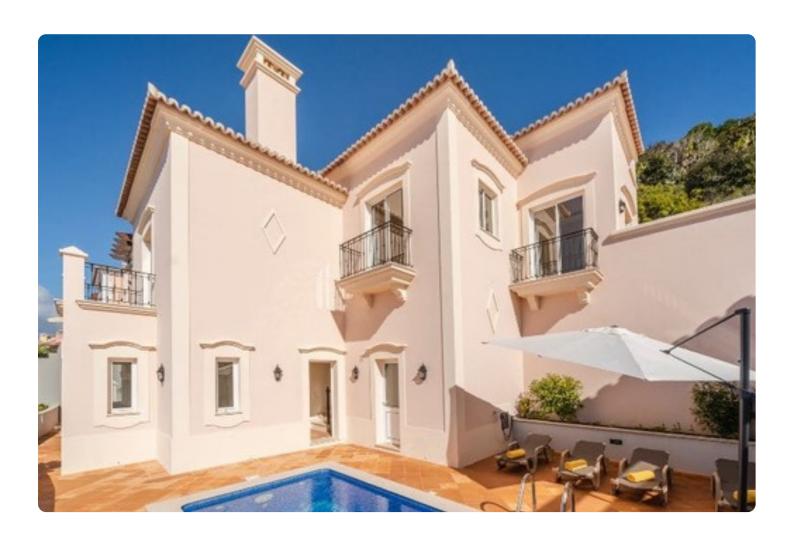

## Overview

Villa Palo is a beautiful three bedroom villa with panoramic views out over Funchal and the sea beyond. The villa is located in the gated Palheiro Village complex, part of the Palheiro Nature Estate. The area features a golf course, spa, 5\* hotel and a large communal swimming pool. The capital Funchal is only a 15 minute drive away where you can explore plenty of local boutiques, restaurants and cafes.

Spend your days at Villa Palo relaxing by the pool on the lower level. Plenty of sun beds are available as well as a service area where the laundry facilities are located, as well as a fridge to keep drinks cool during the day.