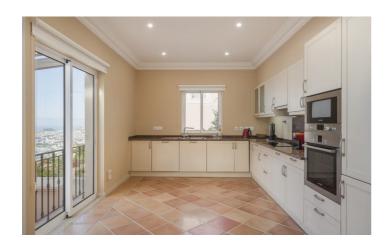

Guest will enter the villa on the upper floor and are greeted by an open plan dining area and fully equipped kitchen. This leads on to a sunken lounge with an adjoining terrace where you can enjoy meals cooked on the gas bbq while admiring the beautiful views of the town and sea.