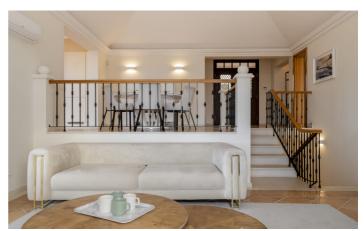

Guest will enter the villa on the upper floor and are greeted by an open plan dining area and fully equipped kitchen. This leads on to a sunken lounge with an adjoining terrace where you can enjoy meals cooked on the gas bbq while admiring the beautiful views of the town and sea.