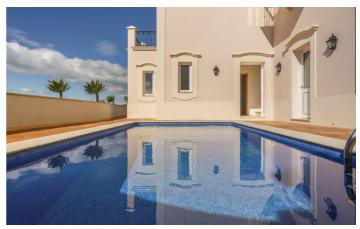

Spend your days at Villa Palo relaxing by the pool on the lower level. Plenty of sun beds are available as well as a service area where the laundry facilities are located, as well as a fridge to keep drinks cool during the day.

| Amenities                                         |
|---------------------------------------------------|
| ✓ Three Bedrooms                                  |
| ✓ Two Bathrooms                                   |
| ✓ Air Conditioning                                |
| ✓ Heating                                         |
| ✓ Private Pool                                    |
| ✓ Sun Loungers                                    |
| ✓ Outdoor Dining                                  |
| ✓ BBQ                                             |
| ✓ Lounge                                          |
| ✓ Smart TV                                        |
| ✓ Pool Table                                      |
| ✓ Full Kitchen                                    |
| ✓ Washing Machine                                 |
| ✓ Wifi                                            |
| ✓ Private Parking                                 |
| ✓ Access to Palheiro Nature Estate                |
| ✓ Access to communal heated pool                  |
| ✓ Discount on green fees for Palheiro Golf Course |
|                                                   |