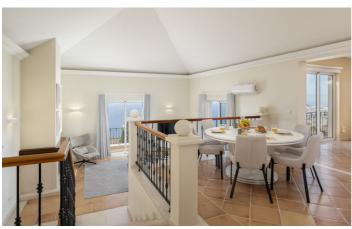

Guest will enter the villa on the upper floor and are greeted by an open plan dining area and fully equipped kitchen. This leads on to a sunken lounge with an adjoining terrace where you can enjoy meals cooked on the gas bbq while admiring the beautiful views of the town and sea.