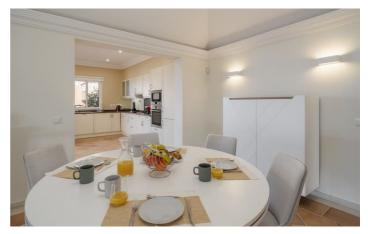

Guest will enter the villa on the upper floor and are greeted by an open plan dining area and fully equipped kitchen. This leads on to a sunken lounge with an adjoining terrace where you can enjoy meals cooked on the gas bbq while admiring the beautiful views of the town and sea.