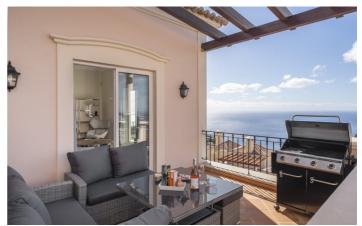

Guest will enter the villa on the upper floor and are greeted by an open plan dining area and fully equipped kitchen. This leads on to a sunken lounge with an adjoining terrace where you can enjoy meals cooked on the gas bbq while admiring the beautiful views of the town and sea.