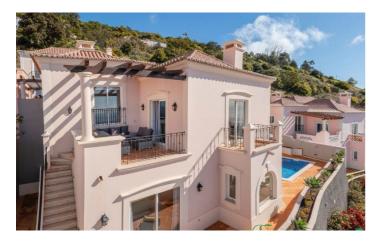

## Overview

Villa Palo is a beautiful three bedroom villa with panoramic views out over Funchal and the sea beyond. The villa is located in the gated Palheiro Village complex, part of the Palheiro Nature Estate. The area features a golf course, spa, 5\* hotel and a large communal swimming pool. The capital Funchal is only a 15 minute drive away where you can explore plenty of local boutiques, restaurants and cafes.

Spend your days at Villa Palo relaxing by the pool on the lower level. Plenty of sun beds are available as well as a service area where the laundry facilities are located, as well as a fridge to keep drinks cool during the day.