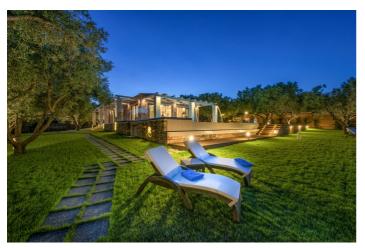

The three bedrooms feature double beds and 2 are ensuite. There is a separate guest bathroom. The villa is open plan with kitchen, living and indoor dining area.

There are spacious verandas all around which offer panoramic views of the beautifully blue sea and the naturally green Marathonisi Island. The outdoor areas are well kept and furnished in order for you to enjoy lovely meals under the sunny sky or refreshing drinks while looking at the stars.

## Inclusions

Pool and Beach

 $\checkmark$  The villa has a private swimming pool

 $\checkmark$  The nearest beach is 450 metres from the villa