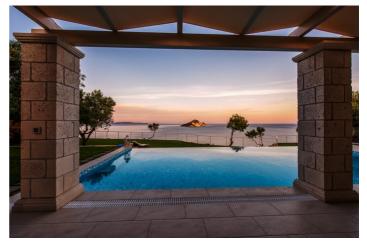

The three bedrooms feature double beds and 2 are ensuite. There is a separate guest bathroom. The villa is open plan with kitchen, living and indoor dining area.

There are spacious verandas all around which offer panoramic views of the beautifully blue sea and the naturally green Marathonisi Island. The outdoor areas are well kept and furnished in order for you to enjoy lovely meals under the sunny sky or refreshing drinks while looking at the stars.

## Inclusions

Pool and Beach

 $\checkmark$  The villa has a private swimming pool

 $\checkmark$  The nearest beach is 450 metres from the villa