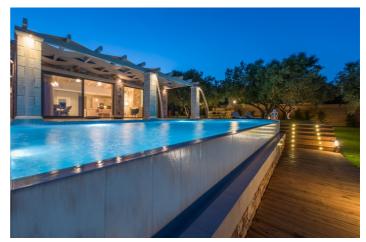

The three bedrooms feature double beds and 2 are ensuite. There is a separate guest bathroom. The villa is open plan with kitchen, living and indoor dining area.

There are spacious verandas all around which offer panoramic views of the beautifully blue sea and the naturally green Marathonisi Island. The outdoor areas are well kept and furnished in order for you to enjoy lovely meals under the sunny sky or refreshing drinks while looking at the stars.

## Inclusions

Pool and Beach

 $\checkmark$  The villa has a private swimming pool

 $\checkmark$  The nearest beach is 450 metres from the villa