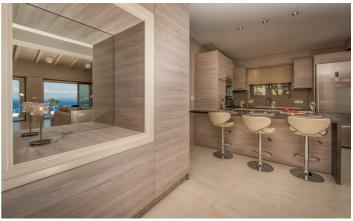

The three bedrooms feature double beds and 2 are ensuite. There is a separate guest bathroom. The villa is open plan with kitchen, living and indoor dining area.

There are spacious verandas all around which offer panoramic views of the beautifully blue sea and the naturally green Marathonisi Island. The outdoor areas are well kept and furnished in order for you to enjoy lovely meals under the sunny sky or refreshing drinks while looking at the stars.