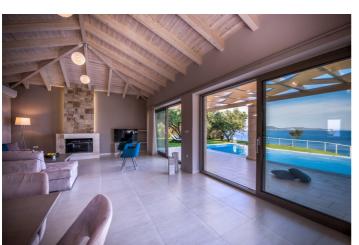

The three bedrooms feature double beds and 2 are ensuite. There is a separate guest bathroom. The villa is open plan with kitchen, living and indoor dining area.

There are spacious verandas all around which offer panoramic views of the beautifully blue sea and the naturally green Marathonisi Island. The outdoor areas are well kept and furnished in order for you to enjoy lovely meals under the sunny sky or refreshing drinks while looking at the stars.

Nearby Avra Luxury Villa & Spa, there are traditional tavernas that serve local delicacies as well as fresh fish caught by the fishermen daily. The small port, the mountains in the background and the island of Marathonisi, also known as Turtle Island, where the endangered Caretta Caretta turtle chooses to lay its eggs create a natural environment full of beauty and calmness.