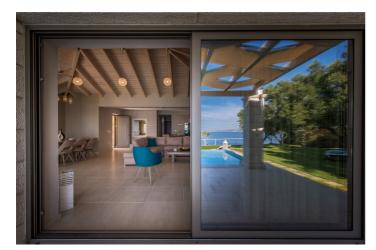

The three bedrooms feature double beds and 2 are ensuite. There is a separate guest bathroom. The villa is open plan with kitchen, living and indoor dining area.

There are spacious verandas all around which offer panoramic views of the beautifully blue sea and the naturally green Marathonisi Island. The outdoor areas are well kept and furnished in order for you to enjoy lovely meals under the sunny sky or refreshing drinks while looking at the stars.

## Inclusions

Pool and Beach

 $\checkmark$  The villa has a private swimming pool

 $\checkmark$  The nearest beach is 450 metres from the villa