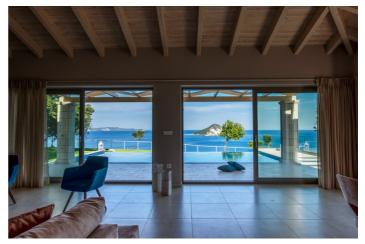

The three bedrooms feature double beds and 2 are ensuite. There is a separate guest bathroom. The villa is open plan with kitchen, living and indoor dining area.

There are spacious verandas all around which offer panoramic views of the beautifully blue sea and the naturally green Marathonisi Island. The outdoor areas are well kept and furnished in order for you to enjoy lovely meals under the sunny sky or refreshing drinks while looking at the stars.

Nearby Avra Luxury Villa & Spa, there are traditional tavernas that serve local delicacies as well as fresh fish caught by the fishermen daily. The small port, the mountains in the background and the island of Marathonisi, also known as Turtle Island, where the endangered Caretta Caretta turtle chooses to lay its eggs create a natural environment full of beauty and calmness.