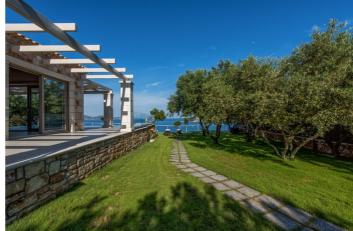

The three bedrooms feature double beds and 2 are ensuite. There is a separate guest bathroom. The villa is open plan with kitchen, living and indoor dining area.

There are spacious verandas all around which offer panoramic views of the beautifully blue sea and the naturally green Marathonisi Island. The outdoor areas are well kept and furnished in order for you to enjoy lovely meals under the sunny sky or refreshing drinks while looking at the stars.

Nearby Avra Luxury Villa & Spa, there are traditional tavernas that serve local delicacies as well as fresh fish caught by the fishermen daily. The small port, the mountains in the background and the island of Marathonisi, also known as Turtle Island, where the endangered Caretta Caretta turtle chooses to lay its eggs create a natural environment full of beauty and calmness.