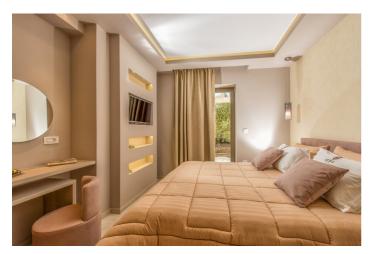

The three bedrooms feature double beds and 2 are ensuite. There is a separate guest bathroom. The villa is open plan with kitchen, living and indoor dining area.

There are spacious verandas all around which offer panoramic views of the beautifully blue sea and the naturally green Marathonisi Island. The outdoor areas are well kept and furnished in order for you to enjoy lovely meals under the sunny sky or refreshing drinks while looking at the stars.