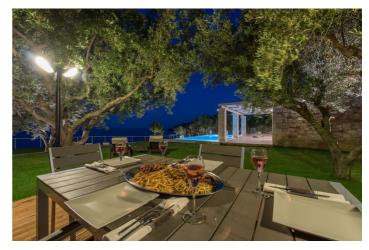

The three bedrooms feature double beds and 2 are ensuite. There is a separate guest bathroom. The villa is open plan with kitchen, living and indoor dining area.

There are spacious verandas all around which offer panoramic views of the beautifully blue sea and the naturally green Marathonisi Island. The outdoor areas are well kept and furnished in order for you to enjoy lovely meals under the sunny sky or refreshing drinks while looking at the stars.

## Amenities

- ✓ Three bedrooms
- $\checkmark$  Two ensuite bathrooms
- ✓ Guest bathroom
- ✓ Living room

VTV

- ✓ Kitchen
- 🗸 WiFi
- $\checkmark$  Indoor dining
- ✓ Swimming pool
- 🗸 Garden
- ✓ Ocean views
- ✓ Al fresco dining
- ✓ Sun loungers
- ✓ Outdoor kitchen
- 🗸 BBQ