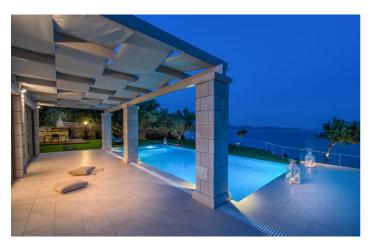

The three bedrooms feature double beds and 2 are ensuite. There is a separate guest bathroom. The villa is open plan with kitchen, living and indoor dining area.

There are spacious verandas all around which offer panoramic views of the beautifully blue sea and the naturally green Marathonisi Island. The outdoor areas are well kept and furnished in order for you to enjoy lovely meals under the sunny sky or refreshing drinks while looking at the stars.

## Inclusions

Pool and Beach

 $\checkmark$  The villa has a private swimming pool

 $\checkmark$  The nearest beach is 450 metres from the villa