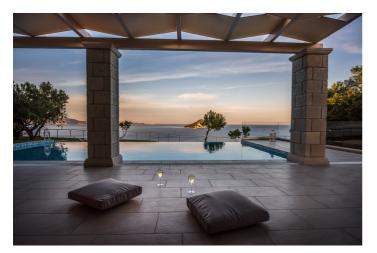

The three bedrooms feature double beds and 2 are ensuite. There is a separate guest bathroom. The villa is open plan with kitchen, living and indoor dining area.

There are spacious verandas all around which offer panoramic views of the beautifully blue sea and the naturally green Marathonisi Island. The outdoor areas are well kept and furnished in order for you to enjoy lovely meals under the sunny sky or refreshing drinks while looking at the stars.