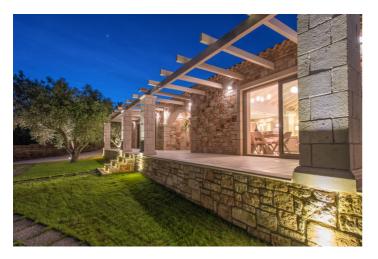

The three bedrooms feature double beds and 2 are ensuite. There is a separate guest bathroom. The villa is open plan with kitchen, living and indoor dining area.

There are spacious verandas all around which offer panoramic views of the beautifully blue sea and the naturally green Marathonisi Island. The outdoor areas are well kept and furnished in order for you to enjoy lovely meals under the sunny sky or refreshing drinks while looking at the stars.