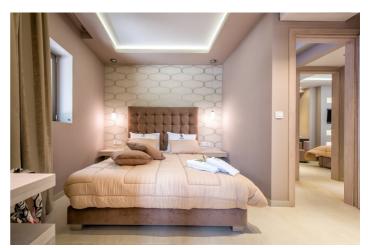

The three bedrooms feature double beds and 2 are ensuite. There is a separate guest bathroom. The villa is open plan with kitchen, living and indoor dining area.

There are spacious verandas all around which offer panoramic views of the beautifully blue sea and the naturally green Marathonisi Island. The outdoor areas are well kept and furnished in order for you to enjoy lovely meals under the sunny sky or refreshing drinks while looking at the stars.