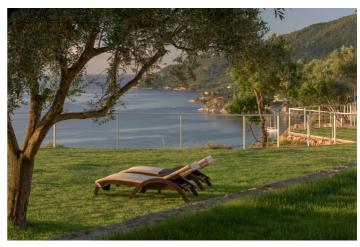

The three bedrooms feature double beds and 2 are ensuite. There is a separate guest bathroom. The villa is open plan with kitchen, living and indoor dining area.

There are spacious verandas all around which offer panoramic views of the beautifully blue sea and the naturally green Marathonisi Island. The outdoor areas are well kept and furnished in order for you to enjoy lovely meals under the sunny sky or refreshing drinks while looking at the stars.

Nearby Avra Luxury Villa & Spa, there are traditional tavernas that serve local delicacies as well as fresh fish caught by the fishermen daily. The small port, the mountains in the background and the island of Marathonisi, also known as Turtle Island, where the endangered Caretta Caretta turtle chooses to lay its eggs create a natural environment full of beauty and calmness.