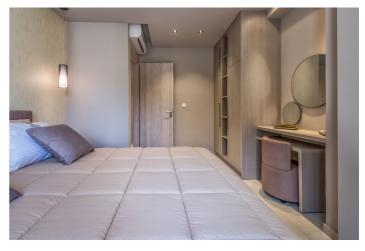

The three bedrooms feature double beds and 2 are ensuite. There is a separate guest bathroom. The villa is open plan with kitchen, living and indoor dining area.

There are spacious verandas all around which offer panoramic views of the beautifully blue sea and the naturally green Marathonisi Island. The outdoor areas are well kept and furnished in order for you to enjoy lovely meals under the sunny sky or refreshing drinks while looking at the stars.