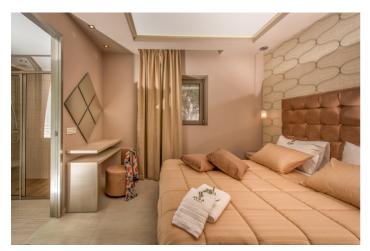

The three bedrooms feature double beds and 2 are ensuite. There is a separate guest bathroom. The villa is open plan with kitchen, living and indoor dining area.

There are spacious verandas all around which offer panoramic views of the beautifully blue sea and the naturally green Marathonisi Island. The outdoor areas are well kept and furnished in order for you to enjoy lovely meals under the sunny sky or refreshing drinks while looking at the stars.

## Amenities

- ✓ Three bedrooms
- $\checkmark$  Two ensuite bathrooms
- ✓ Guest bathroom
- ✓ Living room

VTV

- ✓ Kitchen
- 🗸 WiFi
- $\checkmark$  Indoor dining
- ✓ Swimming pool
- 🗸 Garden
- ✓ Ocean views
- ✓ Al fresco dining
- ✓ Sun loungers
- ✓ Outdoor kitchen
- 🗸 BBQ