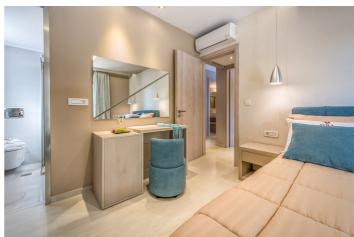

The three bedrooms feature double beds and 2 are ensuite. There is a separate guest bathroom. The villa is open plan with kitchen, living and indoor dining area.

There are spacious verandas all around which offer panoramic views of the beautifully blue sea and the naturally green Marathonisi Island. The outdoor areas are well kept and furnished in order for you to enjoy lovely meals under the sunny sky or refreshing drinks while looking at the stars.