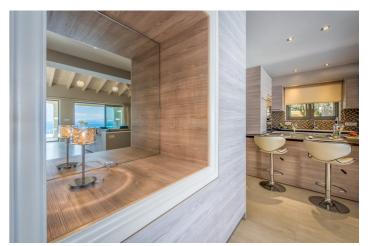

The three bedrooms feature double beds and 2 are ensuite. There is a separate guest bathroom. The villa is open plan with kitchen, living and indoor dining area.

There are spacious verandas all around which offer panoramic views of the beautifully blue sea and the naturally green Marathonisi Island. The outdoor areas are well kept and furnished in order for you to enjoy lovely meals under the sunny sky or refreshing drinks while looking at the stars.

## Amenities

- ✓ Three bedrooms
- $\checkmark$  Two ensuite bathrooms
- ✓ Guest bathroom
- ✓ Living room

VTV

- ✓ Kitchen
- 🗸 WiFi
- $\checkmark$  Indoor dining
- ✓ Swimming pool
- 🗸 Garden
- ✓ Ocean views
- ✓ Al fresco dining
- ✓ Sun loungers
- ✓ Outdoor kitchen
- 🗸 BBQ