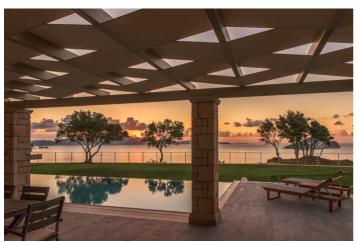

The three bedrooms feature double beds and 2 are ensuite. There is a separate guest bathroom. The villa is open plan with kitchen, living and indoor dining area.

There are spacious verandas all around which offer panoramic views of the beautifully blue sea and the naturally green Marathonisi Island. The outdoor areas are well kept and furnished in order for you to enjoy lovely meals under the sunny sky or refreshing drinks while looking at the stars.

Nearby Avra Luxury Villa & Spa, there are traditional tavernas that serve local delicacies as well as fresh fish caught by the fishermen daily. The small port, the mountains in the background and the island of Marathonisi, also known as Turtle Island, where the endangered Caretta Caretta turtle chooses to lay its eggs create a natural environment full of beauty and calmness.