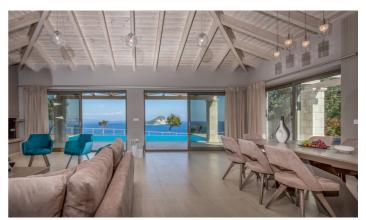

The three bedrooms feature double beds and 2 are ensuite. There is a separate guest bathroom. The villa is open plan with kitchen, living and indoor dining area.

There are spacious verandas all around which offer panoramic views of the beautifully blue sea and the naturally green Marathonisi Island. The outdoor areas are well kept and furnished in order for you to enjoy lovely meals under the sunny sky or refreshing drinks while looking at the stars.

Nearby Avra Luxury Villa & Spa, there are traditional tavernas that serve local delicacies as well as fresh fish caught by the fishermen daily. The small port, the mountains in the background and the island of Marathonisi, also known as Turtle Island, where the endangered Caretta Caretta turtle chooses to lay its eggs create a natural environment full of beauty and calmness.