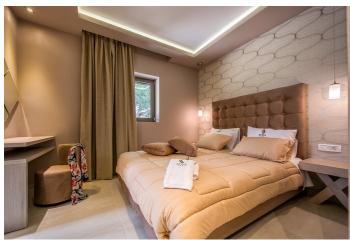

The three bedrooms feature double beds and 2 are ensuite. There is a separate guest bathroom. The villa is open plan with kitchen, living and indoor dining area.

There are spacious verandas all around which offer panoramic views of the beautifully blue sea and the naturally green Marathonisi Island. The outdoor areas are well kept and furnished in order for you to enjoy lovely meals under the sunny sky or refreshing drinks while looking at the stars.