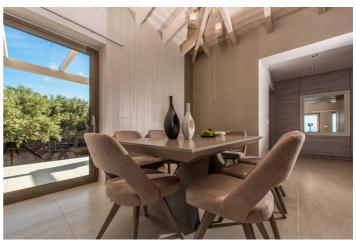

The three bedrooms feature double beds and 2 are ensuite. There is a separate guest bathroom. The villa is open plan with kitchen, living and indoor dining area.

There are spacious verandas all around which offer panoramic views of the beautifully blue sea and the naturally green Marathonisi Island. The outdoor areas are well kept and furnished in order for you to enjoy lovely meals under the sunny sky or refreshing drinks while looking at the stars.