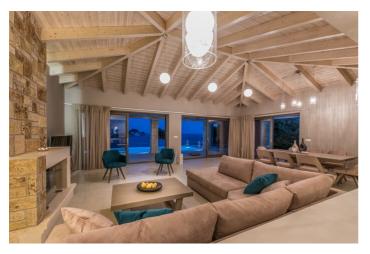

The three bedrooms feature double beds and 2 are ensuite. There is a separate guest bathroom. The villa is open plan with kitchen, living and indoor dining area.

There are spacious verandas all around which offer panoramic views of the beautifully blue sea and the naturally green Marathonisi Island. The outdoor areas are well kept and furnished in order for you to enjoy lovely meals under the sunny sky or refreshing drinks while looking at the stars.