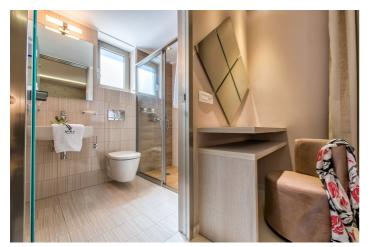

The three bedrooms feature double beds and 2 are ensuite. There is a separate guest bathroom. The villa is open plan with kitchen, living and indoor dining area.

There are spacious verandas all around which offer panoramic views of the beautifully blue sea and the naturally green Marathonisi Island. The outdoor areas are well kept and furnished in order for you to enjoy lovely meals under the sunny sky or refreshing drinks while looking at the stars.

## Amenities

- ✓ Three bedrooms
- $\checkmark$  Two ensuite bathrooms
- ✓ Guest bathroom
- ✓ Living room

VTV

- ✓ Kitchen
- 🗸 WiFi
- $\checkmark$  Indoor dining
- ✓ Swimming pool
- 🗸 Garden
- ✓ Ocean views
- ✓ Al fresco dining
- ✓ Sun loungers
- ✓ Outdoor kitchen
- 🗸 BBQ