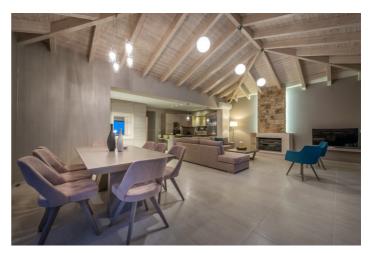

The three bedrooms feature double beds and 2 are ensuite. There is a separate guest bathroom. The villa is open plan with kitchen, living and indoor dining area.

There are spacious verandas all around which offer panoramic views of the beautifully blue sea and the naturally green Marathonisi Island. The outdoor areas are well kept and furnished in order for you to enjoy lovely meals under the sunny sky or refreshing drinks while looking at the stars.

## Amenities

- ✓ Three bedrooms
- $\checkmark$  Two ensuite bathrooms
- ✓ Guest bathroom
- ✓ Living room

VTV

- ✓ Kitchen
- 🗸 WiFi
- $\checkmark$  Indoor dining
- ✓ Swimming pool
- 🗸 Garden
- ✓ Ocean views
- ✓ Al fresco dining
- ✓ Sun loungers
- ✓ Outdoor kitchen
- 🗸 BBQ