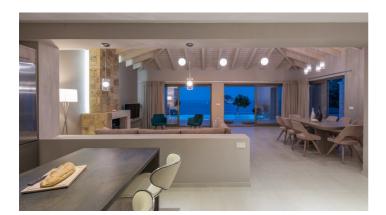

The three bedrooms feature double beds and 2 are ensuite. There is a separate guest bathroom. The villa is open plan with kitchen, living and indoor dining area.

There are spacious verandas all around which offer panoramic views of the beautifully blue sea and the naturally green Marathonisi Island. The outdoor areas are well kept and furnished in order for you to enjoy lovely meals under the sunny sky or refreshing drinks while looking at the stars.