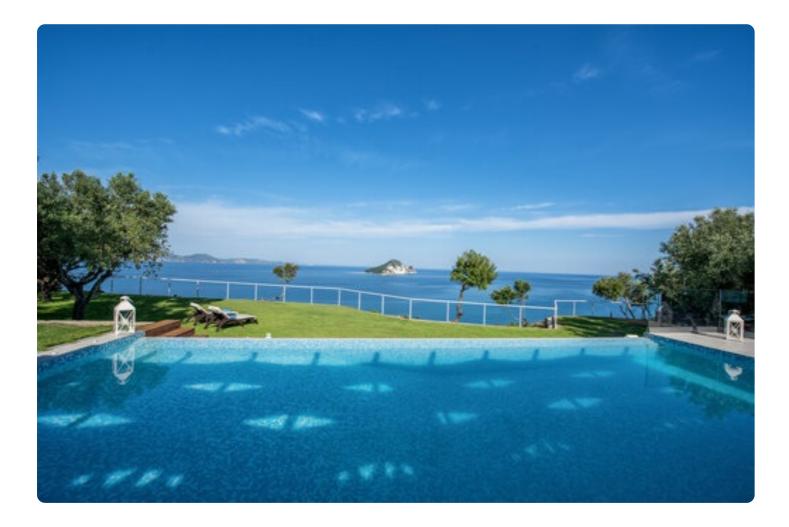

The three bedrooms feature double beds and 2 are ensuite. There is a separate guest bathroom. The villa is open plan with kitchen, living and indoor dining area.

There are spacious verandas all around which offer panoramic views of the beautifully blue sea and the naturally green Marathonisi Island. The outdoor areas are well kept and furnished in order for you to enjoy lovely meals under the sunny sky or refreshing drinks while looking at the stars.

## Inclusions

Pool and Beach

 $\checkmark$  The villa has a private swimming pool

 $\checkmark$  The nearest beach is 450 metres from the villa