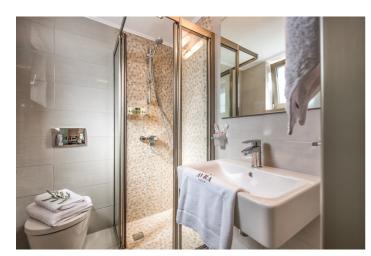

The three bedrooms feature double beds and 2 are ensuite. There is a separate guest bathroom. The villa is open plan with kitchen, living and indoor dining area.

There are spacious verandas all around which offer panoramic views of the beautifully blue sea and the naturally green Marathonisi Island. The outdoor areas are well kept and furnished in order for you to enjoy lovely meals under the sunny sky or refreshing drinks while looking at the stars.

## Amenities

- ✓ Three bedrooms
- $\checkmark$  Two ensuite bathrooms
- ✓ Guest bathroom
- ✓ Living room

VTV

- ✓ Kitchen
- 🗸 WiFi
- $\checkmark$  Indoor dining
- ✓ Swimming pool
- 🗸 Garden
- ✓ Ocean views
- ✓ Al fresco dining
- ✓ Sun loungers
- ✓ Outdoor kitchen
- 🗸 BBQ