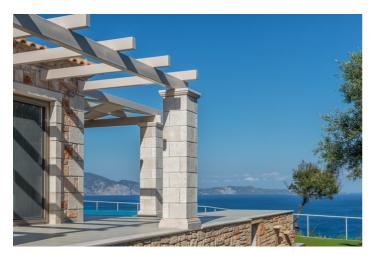

The three bedrooms feature double beds and 2 are ensuite. There is a separate guest bathroom. The villa is open plan with kitchen, living and indoor dining area.

There are spacious verandas all around which offer panoramic views of the beautifully blue sea and the naturally green Marathonisi Island. The outdoor areas are well kept and furnished in order for you to enjoy lovely meals under the sunny sky or refreshing drinks while looking at the stars.

Nearby Avra Luxury Villa & Spa, there are traditional tavernas that serve local delicacies as well as fresh fish caught by the fishermen daily. The small port, the mountains in the background and the island of Marathonisi, also known as Turtle Island, where the endangered Caretta Caretta turtle chooses to lay its eggs create a natural environment full of beauty and calmness.