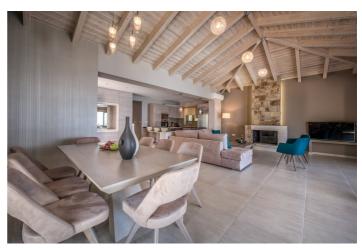

The three bedrooms feature double beds and 2 are ensuite. There is a separate guest bathroom. The villa is open plan with kitchen, living and indoor dining area.

There are spacious verandas all around which offer panoramic views of the beautifully blue sea and the naturally green Marathonisi Island. The outdoor areas are well kept and furnished in order for you to enjoy lovely meals under the sunny sky or refreshing drinks while looking at the stars.