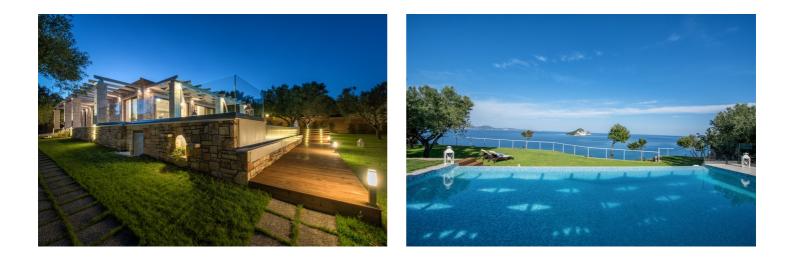

The three bedrooms feature double beds and 2 are ensuite. There is a separate guest bathroom. The villa is open plan with kitchen, living and indoor dining area.

There are spacious verandas all around which offer panoramic views of the beautifully blue sea and the naturally green Marathonisi Island. The outdoor areas are well kept and furnished in order for you to enjoy lovely meals under the sunny sky or refreshing drinks while looking at the stars.

## Inclusions

Pool and Beach

 $\checkmark$  The villa has a private swimming pool

 $\checkmark$  The nearest beach is 450 metres from the villa