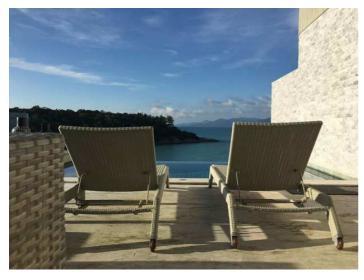

Located away from the island's busy centre, the villa is just steps away from the bay's golden sands and serene waters on the north east coast of Koh Samui.

With vibrant decor and thoughtful detailing throughout, Samrong Beach Villa offers great space for any holiday for a family or group of friends.

### Amenities

- ✓ Five bedrooms
- ✓ Five bathrooms
- ✓ Air-conditioning
- ✓ Fully equipped kitchen
- Indoor dining

- Outdoor dining
- ✓ TV's
- ✓ Infinity pool
- ✓ Outdoor bar
- ✓ WiFi

## Inclusions

Pool and Beach

- ✓ Private pool
- ✓ The nearest beach is a minute walk away

Inclusions

- ✓ Welcome drink
- $\checkmark$  One roundtrip airport transfer

Staff

✓ Housekeeper (3 times per week)