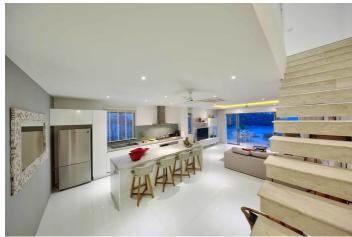

#### Overview

Samrong Beach Villa is a luxury modern five bedroom villa located within the Samui Bayside Estate.

Open plan in design, the living and fully equipped kitchen makes up the heart of the property, and the five beautifully decorated bedrooms are spread across the villa's three floors. All bedrooms offer spectacular views and feature en-suite bathrooms.

### Amenities

- ✓ Five bedrooms
- ✓ Five bathrooms
- ✓ Air-conditioning
- ✓ Fully equipped kitchen
- Indoor dining

- Outdoor dining
- ✓ TV's
- ✓ Infinity pool
- ✓ Outdoor bar
- ✓ WiFi