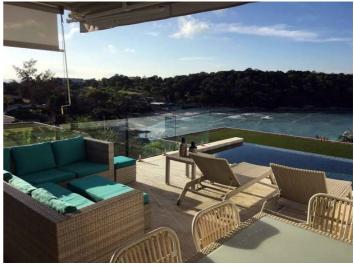

Located away from the island's busy centre, the villa is just steps away from the bay's golden sands and serene waters on the north east coast of Koh Samui.

With vibrant decor and thoughtful detailing throughout, Samrong Beach Villa offers great space for any holiday for a family or group of friends.

### Amenities

- ✓ Five bedrooms
- ✓ Five bathrooms
- ✓ Air-conditioning
- ✓ Fully equipped kitchen
- Indoor dining

- Outdoor dining
- ✓ TV's
- ✓ Infinity pool
- ✓ Outdoor bar
- ✓ WiFi