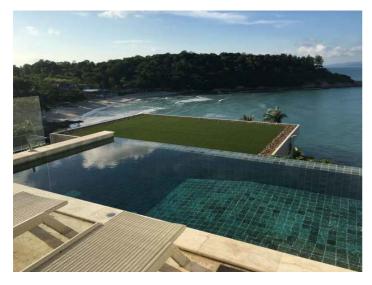

Located away from the island's busy centre, the villa is just steps away from the bay's golden sands and serene waters on the north east coast of Koh Samui.

With vibrant decor and thoughtful detailing throughout, Samrong Beach Villa offers great space for any holiday for a family or group of friends.

### Amenities

- ✓ Five bedrooms
- ✓ Five bathrooms
- ✓ Air-conditioning
- ✓ Fully equipped kitchen
- Indoor dining

- Outdoor dining
- ✓ TV's
- ✓ Infinity pool
- ✓ Outdoor bar
- ✓ WiFi

## Inclusions

Pool and Beach

- ✓ Private pool
- ✓ The nearest beach is a minute walk away

Inclusions

- ✓ Welcome drink
- $\checkmark$  One roundtrip airport transfer

Staff

✓ Housekeeper (3 times per week)