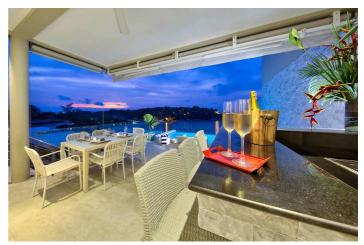

### Amenities

- ✓ Five bedrooms
- ✓ Five bathrooms
- ✓ Air-conditioning
- ✓ Fully equipped kitchen
- Indoor dining

- Outdoor dining
- ✓ TV's
- ✓ Infinity pool
- ✓ Outdoor bar
- ✓ WiFi

## Inclusions

Pool and Beach

- ✓ Private pool
- ✓ The nearest beach is a minute walk away

Inclusions

- ✓ Welcome drink
- $\checkmark$  One roundtrip airport transfer

Staff

✓ Housekeeper (3 times per week)