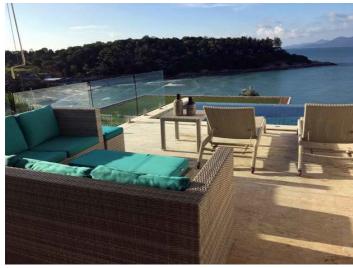

Located away from the island's busy centre, the villa is just steps away from the bay's golden sands and serene waters on the north east coast of Koh Samui.

With vibrant decor and thoughtful detailing throughout, Samrong Beach Villa offers great space for any holiday for a family or group of friends.

### Amenities

- ✓ Five bedrooms
- ✓ Five bathrooms
- ✓ Air-conditioning
- ✓ Fully equipped kitchen
- Indoor dining

- Outdoor dining
- ✓ TV's
- ✓ Infinity pool
- ✓ Outdoor bar
- ✓ WiFi

## Inclusions

Pool and Beach

- ✓ Private pool
- ✓ The nearest beach is a minute walk away

Inclusions

- ✓ Welcome drink
- $\checkmark$  One roundtrip airport transfer

Staff

✓ Housekeeper (3 times per week)