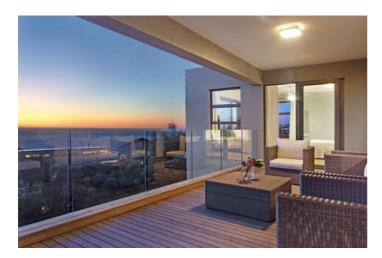

The second level features a further 3 bedrooms, a study and a second spacious lounge leading out a large balcony with panoramic ocean views. Interiors are Scandinavian inspired with light wooden flooring and cooling colours. If staying during the winter months, you will enjoy the use of a cosy wood fireplace, stay warm whilst enjoying the ocean views beyond.

|     |      | _   |     |    |
|-----|------|-----|-----|----|
| . / | Five | Red | roo | ms |

- ✓ Six Bathrooms
- ✓ Private Pool
- Sun Loungers
- Outdoor Dining
- ✓ Mountain and sea views
- ✓ Wifi
- 24 hour monitored alarm and a safe
- ✓ Open plan lounge and dining area for 10 guests
- ✓ Fully equipped kitchen
- ✓ Outside laundry room w/ washing machine + tumble dryer
- Study with single bed