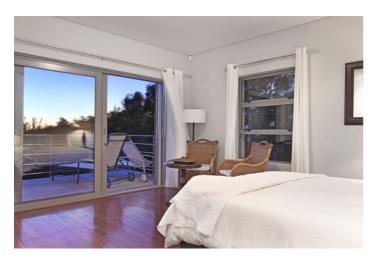

#### Master Bedroom (Upper level)

Queen bed and en-suite with bath, double vanity & shower Balcony with sea views
Standing fan

## **Bedroom 2 (Upper Level)**

Queen bed and en-suite with bath & shower Mountain View

Standing Fan

## **Bedroom 3 (Upper Level)**

Queen bed and en-suite with bath & shower

Mountain views

Standing Fan