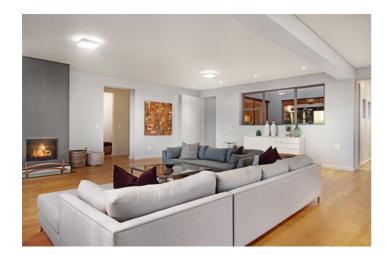

Guests enter Belmondo on the lower level which consists of 2 en-suite bedrooms, a large living with plasma TV, dining area and kitchen areas. You can also access the covered deck, pool and garden from this level.

The second level features a further 3 bedrooms, a study and a second spacious lounge leading out a large balcony with panoramic ocean views. Interiors are Scandinavian inspired with light wooden flooring and cooling colours. If staying during the winter months, you will enjoy the use of a cosy wood fireplace, stay warm whilst enjoying the ocean views beyond.