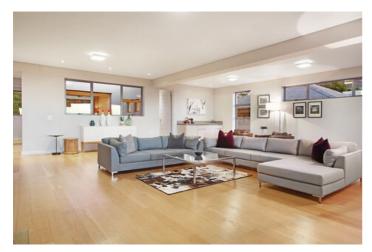

Guests enter Belmondo on the lower level which consists of 2 en-suite bedrooms, a large living with plasma TV, dining area and kitchen areas. You can also access the covered deck, pool and garden from this level.

The second level features a further 3 bedrooms, a study and a second spacious lounge leading out a large balcony with panoramic ocean views. Interiors are Scandinavian inspired with light wooden flooring and cooling colours. If staying during the winter months, you will enjoy the use of a cosy wood fireplace, stay warm whilst enjoying the ocean views beyond.