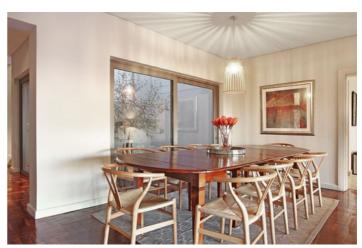

Guests enter Belmondo on the lower level which consists of 2 en-suite bedrooms, a large living with plasma TV, dining area and kitchen areas. You can also access the covered deck, pool and garden from this level.

|     |      | _   |     |    |
|-----|------|-----|-----|----|
| . / | Five | Red | roo | ms |

- ✓ Six Bathrooms
- ✓ Private Pool
- Sun Loungers
- Outdoor Dining
- ✓ Mountain and sea views
- ✓ Wifi
- 24 hour monitored alarm and a safe
- ✓ Open plan lounge and dining area for 10 guests
- ✓ Fully equipped kitchen
- ✓ Outside laundry room w/ washing machine + tumble dryer
- Study with single bed