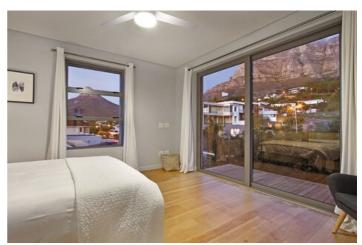

The second level features a further 3 bedrooms, a study and a second spacious lounge leading out a large balcony with panoramic ocean views. Interiors are Scandinavian inspired with light wooden flooring and cooling colours. If staying during the winter months, you will enjoy the use of a cosy wood fireplace, stay warm whilst enjoying the ocean views beyond.

## **Bedroom 2 (Upper Level)**

Queen bed and en-suite with bath & shower Mountain View

Standing Fan

## **Bedroom 3 (Upper Level)**

Queen bed and en-suite with bath & shower

Mountain views

Standing Fan