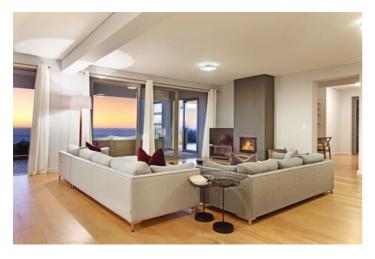

The second level features a further 3 bedrooms, a study and a second spacious lounge leading out a large balcony with panoramic ocean views. Interiors are Scandinavian inspired with light wooden flooring and cooling colours. If staying during the winter months, you will enjoy the use of a cosy wood fireplace, stay warm whilst enjoying the ocean views beyond.

# Villa Pictures