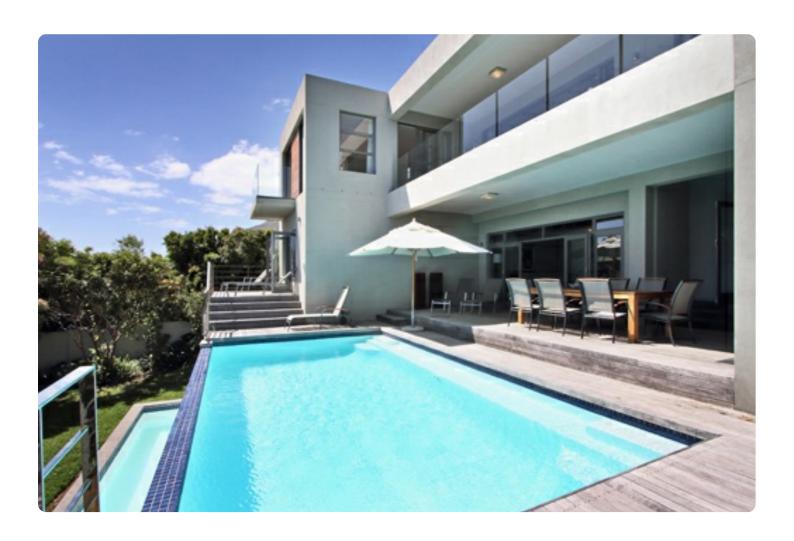

Guests enter Belmondo on the lower level which consists of 2 en-suite bedrooms, a large living with plasma TV, dining area and kitchen areas. You can also access the covered deck, pool and garden from this level.

|     |      | _   |     |    |
|-----|------|-----|-----|----|
| . / | Five | Red | roo | ms |

- ✓ Six Bathrooms
- ✓ Private Pool
- Sun Loungers
- Outdoor Dining
- ✓ Mountain and sea views
- ✓ Wifi
- 24 hour monitored alarm and a safe
- ✓ Open plan lounge and dining area for 10 guests
- ✓ Fully equipped kitchen
- ✓ Outside laundry room w/ washing machine + tumble dryer
- Study with single bed

# Inclusions

Pool and Beach

√ 10 minute walk to Camps Bay Beach