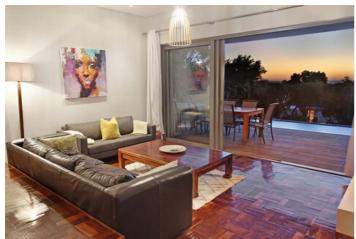

Guests enter Belmondo on the lower level which consists of 2 en-suite bedrooms, a large living with plasma TV, dining area and kitchen areas. You can also access the covered deck, pool and garden from this level.

The second level features a further 3 bedrooms, a study and a second spacious lounge leading out a large balcony with panoramic ocean views. Interiors are Scandinavian inspired with light wooden flooring and cooling colours. If staying during the winter months, you will enjoy the use of a cosy wood fireplace, stay warm whilst enjoying the ocean views beyond.