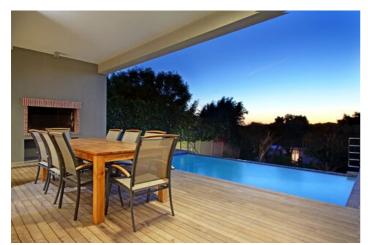

Guests enter Belmondo on the lower level which consists of 2 en-suite bedrooms, a large living with plasma TV, dining area and kitchen areas. You can also access the covered deck, pool and garden from this level.

|     |      | _   |     |    |
|-----|------|-----|-----|----|
| . / | Five | Red | roo | ms |

- ✓ Six Bathrooms
- ✓ Private Pool
- Sun Loungers
- Outdoor Dining
- ✓ Mountain and sea views
- ✓ Wifi
- 24 hour monitored alarm and a safe
- ✓ Open plan lounge and dining area for 10 guests
- ✓ Fully equipped kitchen
- ✓ Outside laundry room w/ washing machine + tumble dryer
- Study with single bed

# Inclusions

Pool and Beach

√ 10 minute walk to Camps Bay Beach