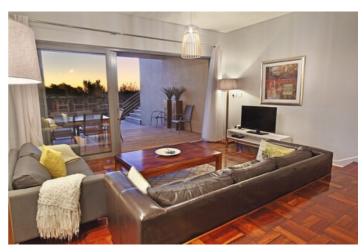

Guests enter Belmondo on the lower level which consists of 2 en-suite bedrooms, a large living with plasma TV, dining area and kitchen areas. You can also access the covered deck, pool and garden from this level.

# Villa Pictures