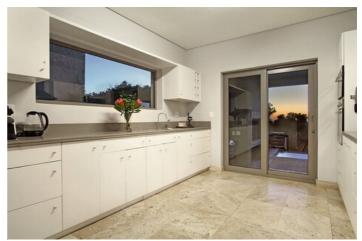

Guests enter Belmondo on the lower level which consists of 2 en-suite bedrooms, a large living with plasma TV, dining area and kitchen areas. You can also access the covered deck, pool and garden from this level.

|     |      | _   |     |    |
|-----|------|-----|-----|----|
| . / | Five | Red | roo | ms |

- ✓ Six Bathrooms
- ✓ Private Pool
- Sun Loungers
- Outdoor Dining
- ✓ Mountain and sea views
- ✓ Wifi
- 24 hour monitored alarm and a safe
- ✓ Open plan lounge and dining area for 10 guests
- ✓ Fully equipped kitchen
- ✓ Outside laundry room w/ washing machine + tumble dryer
- Study with single bed