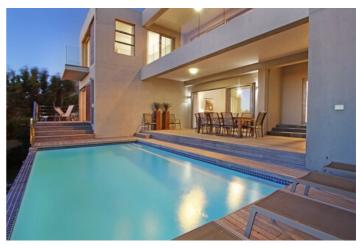

Guests enter Belmondo on the lower level which consists of 2 en-suite bedrooms, a large living with plasma TV, dining area and kitchen areas. You can also access the covered deck, pool and garden from this level.

|     |      | _   |     |    |
|-----|------|-----|-----|----|
| . / | Five | Red | roo | ms |

- ✓ Six Bathrooms
- ✓ Private Pool
- Sun Loungers
- Outdoor Dining
- ✓ Mountain and sea views
- ✓ Wifi
- 24 hour monitored alarm and a safe
- ✓ Open plan lounge and dining area for 10 guests
- ✓ Fully equipped kitchen
- ✓ Outside laundry room w/ washing machine + tumble dryer
- Study with single bed

# Inclusions

Pool and Beach

√ 10 minute walk to Camps Bay Beach