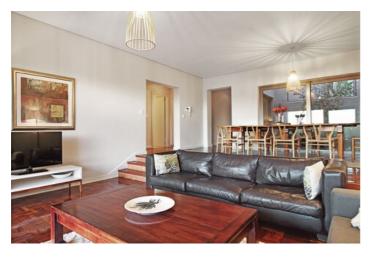

Guests enter Belmondo on the lower level which consists of 2 en-suite bedrooms, a large living with plasma TV, dining area and kitchen areas. You can also access the covered deck, pool and garden from this level.

The second level features a further 3 bedrooms, a study and a second spacious lounge leading out a large balcony with panoramic ocean views. Interiors are Scandinavian inspired with light wooden flooring and cooling colours. If staying during the winter months, you will enjoy the use of a cosy wood fireplace, stay warm whilst enjoying the ocean views beyond.