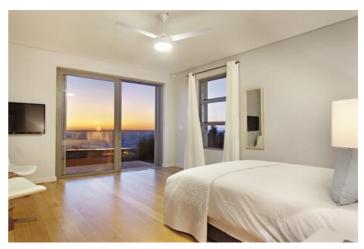

The second level features a further 3 bedrooms, a study and a second spacious lounge leading out a large balcony with panoramic ocean views. Interiors are Scandinavian inspired with light wooden flooring and cooling colours. If staying during the winter months, you will enjoy the use of a cosy wood fireplace, stay warm whilst enjoying the ocean views beyond.

#### Master Bedroom (Upper level)

Queen bed and en-suite with bath, double vanity & shower Balcony with sea views
Standing fan