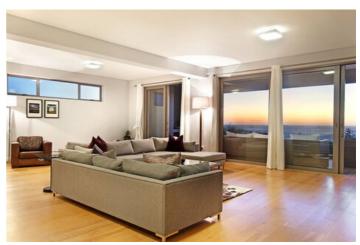

Guests enter Belmondo on the lower level which consists of 2 en-suite bedrooms, a large living with plasma TV, dining area and kitchen areas. You can also access the covered deck, pool and garden from this level.

The second level features a further 3 bedrooms, a study and a second spacious lounge leading out a large balcony with panoramic ocean views. Interiors are Scandinavian inspired with light wooden flooring and cooling colours. If staying during the winter months, you will enjoy the use of a cosy wood fireplace, stay warm whilst enjoying the ocean views beyond.