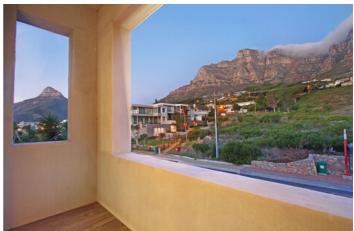

The second level features a further 3 bedrooms, a study and a second spacious lounge leading out a large balcony with panoramic ocean views. Interiors are Scandinavian inspired with light wooden flooring and cooling colours. If staying during the winter months, you will enjoy the use of a cosy wood fireplace, stay warm whilst enjoying the ocean views beyond.

## **Bedroom 2 (Upper Level)**

Queen bed and en-suite with bath & shower Mountain View

Standing Fan

## **Bedroom 3 (Upper Level)**

Queen bed and en-suite with bath & shower

Mountain views

Standing Fan

#### **Bedroom 5 (Lower Level)**

Twin beds & separate bathroom with bath and hand shower

Access to front garden

Mountain Views

| 7.            |              |          |     | • , | •   |            |
|---------------|--------------|----------|-----|-----|-----|------------|
| $\mathbf{A}$  | $\mathbf{m}$ | $\Delta$ | n 1 | ιt  | 1 4 | $\Delta C$ |
| $\overline{}$ | 111          | v.       |     | LL. | ľ   | $\sim$ 0   |