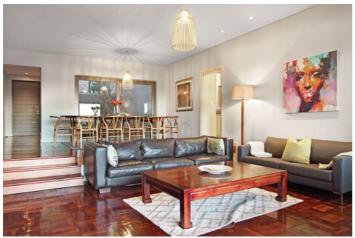

Guests enter Belmondo on the lower level which consists of 2 en-suite bedrooms, a large living with plasma TV, dining area and kitchen areas. You can also access the covered deck, pool and garden from this level.

The second level features a further 3 bedrooms, a study and a second spacious lounge leading out a large balcony with panoramic ocean views. Interiors are Scandinavian inspired with light wooden flooring and cooling colours. If staying during the winter months, you will enjoy the use of a cosy wood fireplace, stay warm whilst enjoying the ocean views beyond.