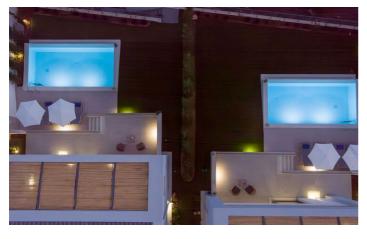

Both bedrooms in Villa Lane are located on the ground floor and have access to the pool area. One bedroom has a king bed and the other has twin beds. Both have ensuite bathrooms.

Spend your days relaxing by the large pool on comfortable sun loungers, shaded by large umbrellas. This really is the perfect place for your next Corfu adventure.

# Inclusions

Pool & Beach

- √ 70m from the beach
- ✓ Private Pool