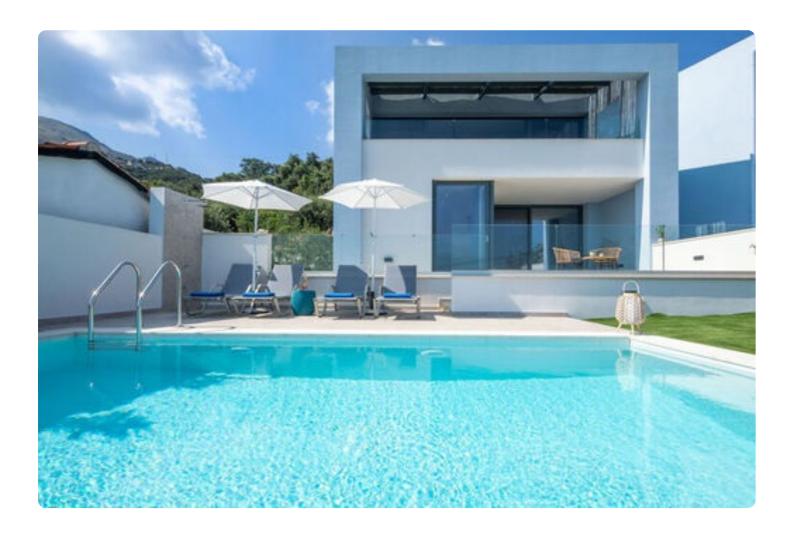

Both bedrooms in Villa Lane are located on the ground floor and have access to the pool area. One bedroom has a king bed and the other has twin beds. Both have ensuite bathrooms.

Spend your days relaxing by the large pool on comfortable sun loungers, shaded by large umbrellas. This really is the perfect place for your next Corfu adventure.