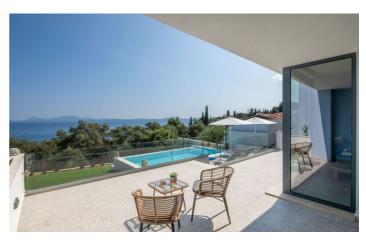

Virtually identical to its sister property, the villa is split over two levels with guests entering on the first floor. You will be greeted by a light and airy open plan living area with a full kitchen including dining table, comfortable sofas for relaxing and an outdoor dining terrace. The terrace is covered and is the perfect place to enjoy al fresco meals at any time of day.

Both bedrooms in Villa Lane are located on the ground floor and have access to the pool area. One bedroom has a king bed and the other has twin beds. Both have ensuite bathrooms.

Spend your days relaxing by the large pool on comfortable sun loungers, shaded by large umbrellas. This really is the perfect place for your next Corfu adventure.