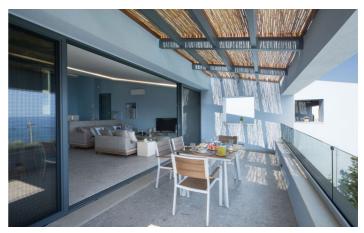

Virtually identical to its sister property, the villa is split over two levels with guests entering on the first floor. You will be greeted by a light and airy open plan living area with a full kitchen including dining table, comfortable sofas for relaxing and an outdoor dining terrace. The terrace is covered and is the perfect place to enjoy al fresco meals at any time of day.