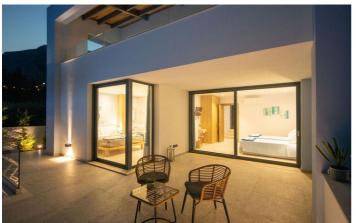

Both bedrooms in Villa Lane are located on the ground floor and have access to the pool area. One bedroom has a king bed and the other has twin beds. Both have ensuite bathrooms.

Spend your days relaxing by the large pool on comfortable sun loungers, shaded by large umbrellas. This really is the perfect place for your next Corfu adventure.