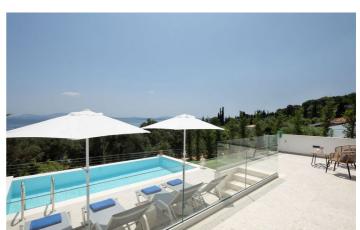

Both bedrooms in Villa Lane are located on the ground floor and have access to the pool area. One bedroom has a king bed and the other has twin beds. Both have ensuite bathrooms.

Spend your days relaxing by the large pool on comfortable sun loungers, shaded by large umbrellas. This really is the perfect place for your next Corfu adventure.

# Inclusions

Pool & Beach

- √ 70m from the beach
- ✓ Private Pool