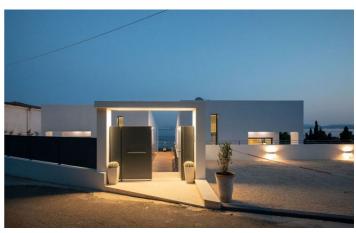

outdoor dining terrace. The terrace is covered and is the perfect place to enjoy al fresco meals at any time of day.

Both bedrooms in Villa Lane are located on the ground floor and have access to the pool area. One bedroom has a king bed and the other has twin beds. Both have ensuite bathrooms.

Spend your days relaxing by the large pool on comfortable sun loungers, shaded by large umbrellas. This really is the perfect place for your next Corfu adventure.

### Amenities

- ✓ Two Bedrooms
- Two Bathrooms
- ✓ Air Conditioned Bedrooms
- ✓ Private Pool
- ✓ Sun Loungers
- Outdoor Dining
- ✓ Lounge
- ✓ Full Kitchen
- ✓ TV
- ✓ Washing Machine
- ✓ Walking Distance To Beach and Town
- ✓ Wifi

# Inclusions

Pool & Beach

- √ 70m from the beach
- ✓ Private Pool

# Villa Pictures