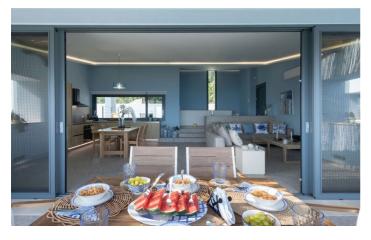

Virtually identical to its sister property, the villa is split over two levels with guests entering on the first floor. You will be greeted by a light and airy open plan living area with a full kitchen including dining table, comfortable sofas for relaxing and an outdoor dining terrace. The terrace is covered and is the perfect place to enjoy al fresco meals at any time of day.