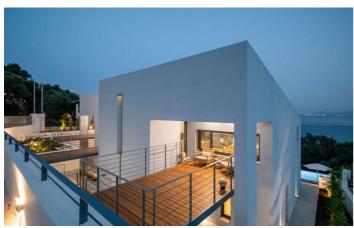

an outdoor dining terrace. The terrace is covered and is the perfect place to enjoy al fresco meals at any time of day.

Both bedrooms in Villa Lane are located on the ground floor and have access to the pool area. One bedroom has a king bed and the other has twin beds. Both have ensuite bathrooms.

Spend your days relaxing by the large pool on comfortable sun loungers, shaded by large umbrellas. This really is the perfect place for your next Corfu adventure.

### Amenities

- ✓ Two Bedrooms
- Two Bathrooms
- ✓ Air Conditioned Bedrooms
- ✓ Private Pool
- ✓ Sun Loungers
- Outdoor Dining
- ✓ Lounge
- ✓ Full Kitchen
- ✓ TV
- ✓ Washing Machine
- ✓ Walking Distance To Beach and Town
- ✓ Wifi

# Inclusions

Pool & Beach

- √ 70m from the beach
- ✓ Private Pool

# Villa Pictures