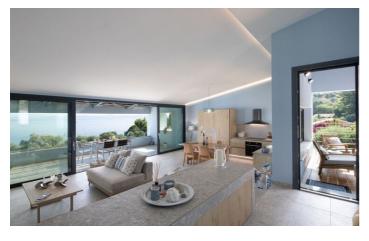

Virtually identical to its sister property, the villa is split over two levels with guests entering on the first floor. You will be greeted by a light and airy open plan living area with a full kitchen including dining table, comfortable sofas for relaxing and an outdoor dining terrace. The terrace is covered and is the perfect place to enjoy al fresco meals at any time of day.

# Villa Pictures