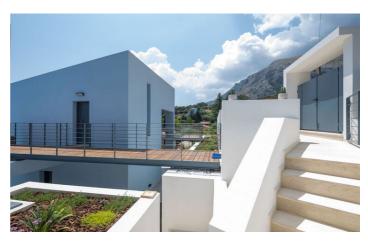

d an outdoor dining terrace. The terrace is covered and is the perfect place to enjoy al fresco meals at any time of day.

Both bedrooms in Villa Lane are located on the ground floor and have access to the pool area. One bedroom has a king bed and the other has twin beds. Both have ensuite bathrooms.

Spend your days relaxing by the large pool on comfortable sun loungers, shaded by large umbrellas. This really is the perfect place for your next Corfu adventure.

### Amenities

- ✓ Two Bedrooms
- Two Bathrooms
- ✓ Air Conditioned Bedrooms
- ✓ Private Pool
- ✓ Sun Loungers
- Outdoor Dining
- ✓ Lounge
- ✓ Full Kitchen
- ✓ TV
- ✓ Washing Machine
- ✓ Walking Distance To Beach and Town
- ✓ Wifi

# Inclusions

Pool & Beach

- √ 70m from the beach
- ✓ Private Pool

# Villa Pictures