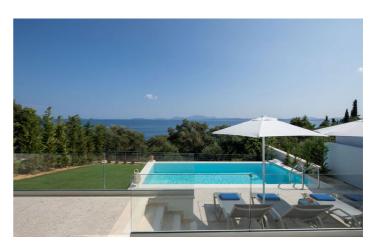

Both bedrooms in Villa Lane are located on the ground floor and have access to the pool area. One bedroom has a king bed and the other has twin beds. Both have ensuite bathrooms.

Spend your days relaxing by the large pool on comfortable sun loungers, shaded by large umbrellas. This really is the perfect place for your next Corfu adventure.

# Inclusions

Pool & Beach

- √ 70m from the beach
- ✓ Private Pool