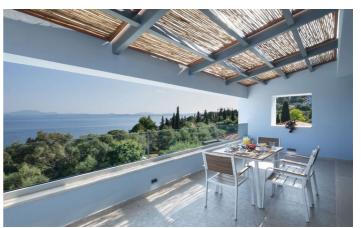

Virtually identical to its sister property, the villa is split over two levels with guests entering on the first floor. You will be greeted by a light and airy open plan living area with a full kitchen including dining table, comfortable sofas for relaxing and an outdoor dining terrace. The terrace is covered and is the perfect place to enjoy al fresco meals at any time of day.

Both bedrooms in Villa Lane are located on the ground floor and have access to the pool area. One bedroom has a king bed and the other has twin beds. Both have ensuite bathrooms.

Spend your days relaxing by the large pool on comfortable sun loungers, shaded by large umbrellas. This really is the perfect place for your next Corfu adventure.