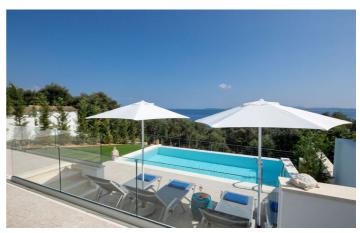

Both bedrooms in Villa Lane are located on the ground floor and have access to the pool area. One bedroom has a king bed and the other has twin beds. Both have ensuite bathrooms.

Spend your days relaxing by the large pool on comfortable sun loungers, shaded by large umbrellas. This really is the perfect place for your next Corfu adventure.

# Inclusions

Pool & Beach

- √ 70m from the beach
- ✓ Private Pool