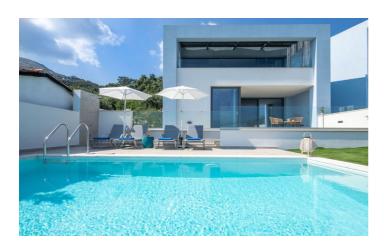

Both bedrooms in Villa Lane are located on the ground floor and have access to the pool area. One bedroom has a king bed and the other has twin beds. Both have ensuite bathrooms.

Spend your days relaxing by the large pool on comfortable sun loungers, shaded by large umbrellas. This really is the perfect place for your next Corfu adventure.

# Inclusions

Pool & Beach

- √ 70m from the beach
- ✓ Private Pool