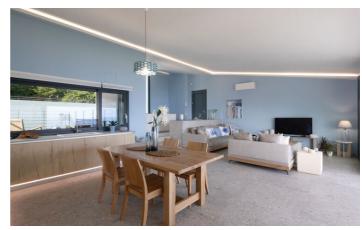

Virtually identical to its sister property, the villa is split over two levels with guests entering on the first floor. You will be greeted by a light and airy open plan living area with a full kitchen including dining table, comfortable sofas for relaxing and an outdoor dining terrace. The terrace is covered and is the perfect place to enjoy al fresco meals at any time of day.