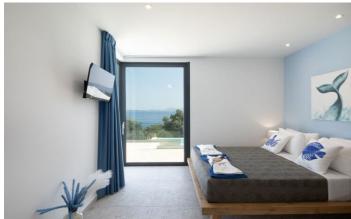

Both bedrooms in Villa Lane are located on the ground floor and have access to the pool area. One bedroom has a king bed and the other has twin beds. Both have ensuite bathrooms.

Spend your days relaxing by the large pool on comfortable sun loungers, shaded by large umbrellas. This really is the perfect place for your next Corfu adventure.