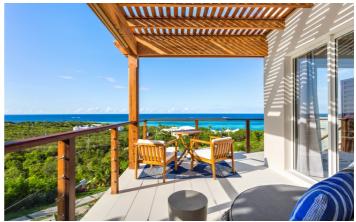

All five en-suite bedrooms offer ocean views and the pool deck and lounging areas offer total privacy in which to enjoy your Caribbean surroundings. A well equipped gym and heated infinity pool mean you can be as active or inactive as you choose. The 10,000 square foot property also offers generous open living and dining areas both indoor and out and is perfect for up to 10 guests.

# Amenities Five Bedrooms Five Bathrooms Private pool Sun Loungers Meet & greet at port entry Welcome cocktail & canapes Robes, slippers and bathroom amenities Outdoor kitchen Gym/Fitness Room Fully equipped office with a view Fully equipped kitchen Bedroom terraces with ocean views Central air-conditioning