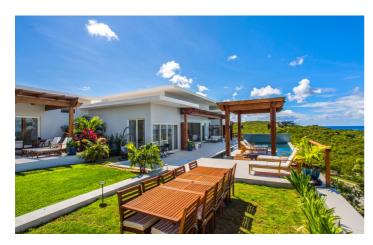

### Overview

Alkera is a new luxury 5 bedroom villa that sits on a hillside and offers sweeping views of Shoal Bay, one of Anguilla's most famous beaches. The villa pairs modern architecture, expansive indoor/outdoor living spaces and multiple lounging areas to fully appreciate your spectacular surroundings.

All five en-suite bedrooms offer ocean views and the pool deck and lounging areas offer total privacy in which to enjoy your Caribbean surroundings. A well equipped gym and heated infinity pool mean you can be as active or inactive as you choose. The 10,000 square foot property also offers generous open living and dining areas both indoor and out and is perfect for up to 10 guests.

# Villa Pictures