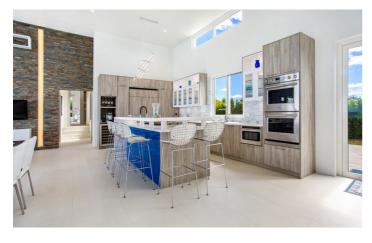

All five en-suite bedrooms offer ocean views and the pool deck and lounging areas offer total privacy in which to enjoy your Caribbean surroundings. A well equipped gym and heated infinity pool mean you can be as active or inactive as you choose. The 10,000 square foot property also offers generous open living and dining areas both indoor and out and is perfect for up to 10 guests.

# Amenities Five Bedrooms Five Bathrooms Private pool Sun Loungers Meet & greet at port entry Welcome cocktail & canapes Robes, slippers and bathroom amenities Outdoor kitchen Gym/Fitness Room Fully equipped office with a view Fully equipped kitchen Bedroom terraces with ocean views Central air-conditioning