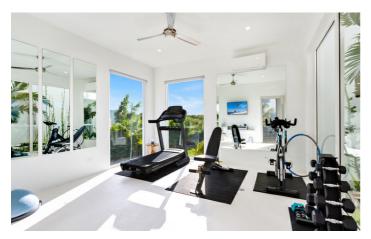

All five en-suite bedrooms offer ocean views and the pool deck and lounging areas offer total privacy in which to enjoy your Caribbean surroundings. A well equipped gym and heated infinity pool mean you can be as active or inactive as you choose. The 10,000 square foot property also offers generous open living and dining areas both indoor and out and is perfect for up to 10 guests.

# Amenities Five Bedrooms Five Bathrooms Private pool Sun Loungers Meet & greet at port entry Welcome cocktail & canapes Robes, slippers and bathroom amenities Outdoor kitchen Gym/Fitness Room Fully equipped office with a view Fully equipped kitchen Bedroom terraces with ocean views Central air-conditioning

# Villa Pictures