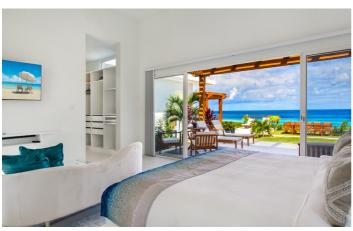

All five en-suite bedrooms offer ocean views and the pool deck and lounging areas offer total privacy in which to enjoy your Caribbean surroundings. A well equipped gym and heated infinity pool mean you can be as active or inactive as you choose. The 10,000 square foot property also offers generous open living and dining areas both indoor and out and is perfect for up to 10 guests.

# Amenities Five Bedrooms Five Bathrooms Private pool Sun Loungers Meet & greet at port entry Welcome cocktail & canapes Robes, slippers and bathroom amenities Outdoor kitchen Gym/Fitness Room Fully equipped office with a view Fully equipped kitchen Bedroom terraces with ocean views Central air-conditioning