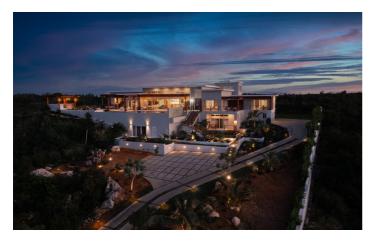

### Overview

Alkera is a new luxury 5 bedroom villa that sits on a hillside and offers sweeping views of Shoal Bay, one of Anguilla's most famous beaches. The villa pairs modern architecture, expansive indoor/outdoor living spaces and multiple lounging areas to fully appreciate your spectacular surroundings.

All five en-suite bedrooms offer ocean views and the pool deck and lounging areas offer total privacy in which to enjoy your Caribbean surroundings. A well equipped gym and heated infinity pool mean you can be as active or inactive as you choose. The 10,000 square foot property also offers generous open living and dining areas both indoor and out and is perfect for up to 10 guests.