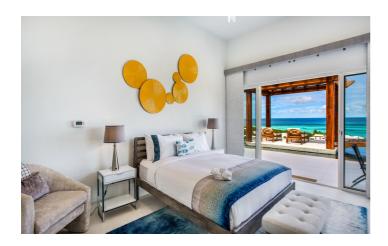

All five en-suite bedrooms offer ocean views and the pool deck and lounging areas offer total privacy in which to enjoy your Caribbean surroundings. A well equipped gym and heated infinity pool mean you can be as active or inactive as you choose. The 10,000 square foot property also offers generous open living and dining areas both indoor and out and is perfect for up to 10 guests.

# Amenities Five Bedrooms Five Bathrooms Private pool Sun Loungers Meet & greet at port entry Welcome cocktail & canapes Robes, slippers and bathroom amenities Outdoor kitchen Gym/Fitness Room Fully equipped office with a view Fully equipped kitchen Bedroom terraces with ocean views Central air-conditioning