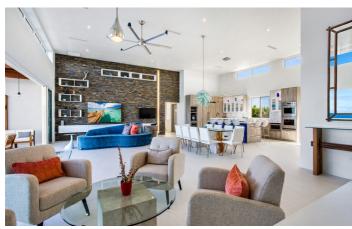

All five en-suite bedrooms offer ocean views and the pool deck and lounging areas offer total privacy in which to enjoy your Caribbean surroundings. A well equipped gym and heated infinity pool mean you can be as active or inactive as you choose. The 10,000 square foot property also offers generous open living and dining areas both indoor and out and is perfect for up to 10 guests.

# Amenities Five Bedrooms Five Bathrooms Private pool Sun Loungers Meet & greet at port entry Welcome cocktail & canapes Robes, slippers and bathroom amenities Outdoor kitchen Gym/Fitness Room Fully equipped office with a view Fully equipped kitchen Bedroom terraces with ocean views Central air-conditioning