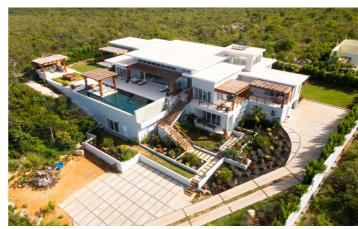

### Overview

Alkera is a new luxury 5 bedroom villa that sits on a hillside and offers sweeping views of Shoal Bay, one of Anguilla's most famous beaches. The villa pairs modern architecture, expansive indoor/outdoor living spaces and multiple lounging areas to fully appreciate your spectacular surroundings.

All five en-suite bedrooms offer ocean views and the pool deck and lounging areas offer total privacy in which to enjoy your Caribbean surroundings. A well equipped gym and heated infinity pool mean you can be as active or inactive as you choose. The 10,000 square foot property also offers generous open living and dining areas both indoor and out and is perfect for up to 10 guests.

# Villa Pictures