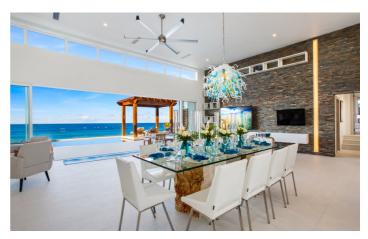

### Overview

Alkera is a new luxury 5 bedroom villa that sits on a hillside and offers sweeping views of Shoal Bay, one of Anguilla's most famous beaches. The villa pairs modern architecture, expansive indoor/outdoor living spaces and multiple lounging areas to fully appreciate your spectacular surroundings.

All five en-suite bedrooms offer ocean views and the pool deck and lounging areas offer total privacy in which to enjoy your Caribbean surroundings. A well equipped gym and heated infinity pool mean you can be as active or inactive as you choose. The 10,000 square foot property also offers generous open living and dining areas both indoor and out and is perfect for up to 10 guests.

Shoal Bay beach is just a 3 minute drive away, where you can enjoy beachfront cafes and bars and the famous Caribbean hospitality.

Your butler, housekeeper and option of private chef means that the personalised service of Alkera is the pinnacle of luxury for the most discerning guests.