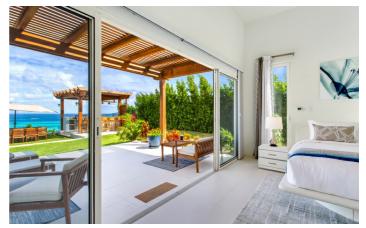

### Overview

Alkera is a new luxury 5 bedroom villa that sits on a hillside and offers sweeping views of Shoal Bay, one of Anguilla's most famous beaches. The villa pairs modern architecture, expansive indoor/outdoor living spaces and multiple lounging areas to fully appreciate your spectacular surroundings.

All five en-suite bedrooms offer ocean views and the pool deck and lounging areas offer total privacy in which to enjoy your Caribbean surroundings. A well equipped gym and heated infinity pool mean you can be as active or inactive as you choose. The 10,000 square foot property also offers generous open living and dining areas both indoor and out and is perfect for up to 10 guests.

Shoal Bay beach is just a 3 minute drive away, where you can enjoy beachfront cafes and bars and the famous Caribbean hospitality.

Your butler, housekeeper and option of private chef means that the personalised service of Alkera is the pinnacle of luxury for the most discerning guests.