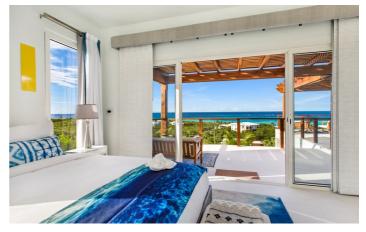

### Overview

Alkera is a new luxury 5 bedroom villa that sits on a hillside and offers sweeping views of Shoal Bay, one of Anguilla's most famous beaches. The villa pairs modern architecture, expansive indoor/outdoor living spaces and multiple lounging areas to fully appreciate your spectacular surroundings.

All five en-suite bedrooms offer ocean views and the pool deck and lounging areas offer total privacy in which to enjoy your Caribbean surroundings. A well equipped gym and heated infinity pool mean you can be as active or inactive as you choose. The 10,000 square foot property also offers generous open living and dining areas both indoor and out and is perfect for up to 10 guests.

# Amenities Five Bedrooms Five Bathrooms Private pool Sun Loungers Meet & greet at port entry Welcome cocktail & canapes Robes, slippers and bathroom amenities Outdoor kitchen Gym/Fitness Room Fully equipped office with a view Fully equipped kitchen Bedroom terraces with ocean views Central air-conditioning