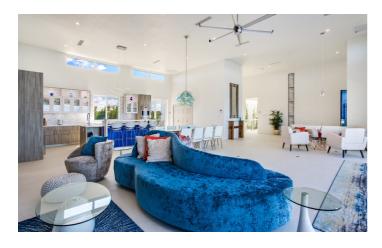

All five en-suite bedrooms offer ocean views and the pool deck and lounging areas offer total privacy in which to enjoy your Caribbean surroundings. A well equipped gym and heated infinity pool mean you can be as active or inactive as you choose. The 10,000 square foot property also offers generous open living and dining areas both indoor and out and is perfect for up to 10 guests.