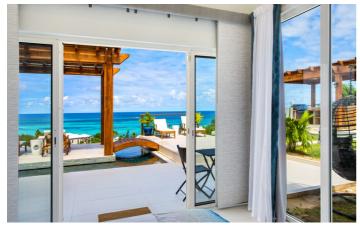

### Overview

Alkera is a new luxury 5 bedroom villa that sits on a hillside and offers sweeping views of Shoal Bay, one of Anguilla's most famous beaches. The villa pairs modern architecture, expansive indoor/outdoor living spaces and multiple lounging areas to fully appreciate your spectacular surroundings.

All five en-suite bedrooms offer ocean views and the pool deck and lounging areas offer total privacy in which to enjoy your Caribbean surroundings. A well equipped gym and heated infinity pool mean you can be as active or inactive as you choose. The 10,000 square foot property also offers generous open living and dining areas both indoor and out and is perfect for up to 10 guests.

# Villa Pictures