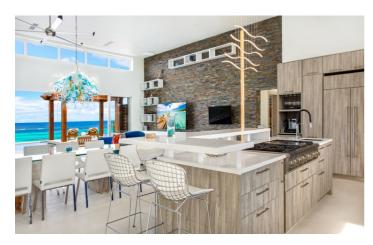

All five en-suite bedrooms offer ocean views and the pool deck and lounging areas offer total privacy in which to enjoy your Caribbean surroundings. A well equipped gym and heated infinity pool mean you can be as active or inactive as you choose. The 10,000 square foot property also offers generous open living and dining areas both indoor and out and is perfect for up to 10 guests.

# Amenities Five Bedrooms Five Bathrooms Private pool Sun Loungers Meet & greet at port entry Welcome cocktail & canapes Robes, slippers and bathroom amenities Outdoor kitchen Gym/Fitness Room Fully equipped office with a view Fully equipped kitchen Bedroom terraces with ocean views Central air-conditioning