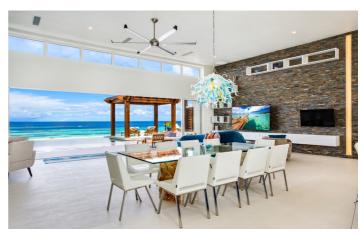

### Overview

Alkera is a new luxury 5 bedroom villa that sits on a hillside and offers sweeping views of Shoal Bay, one of Anguilla's most famous beaches. The villa pairs modern architecture, expansive indoor/outdoor living spaces and multiple lounging areas to fully appreciate your spectacular surroundings.

All five en-suite bedrooms offer ocean views and the pool deck and lounging areas offer total privacy in which to enjoy your Caribbean surroundings. A well equipped gym and heated infinity pool mean you can be as active or inactive as you choose. The 10,000 square foot property also offers generous open living and dining areas both indoor and out and is perfect for up to 10 guests.

Shoal Bay beach is just a 3 minute drive away, where you can enjoy beachfront cafes and bars and the famous Caribbean hospitality.

Your butler, housekeeper and option of private chef means that the personalised service of Alkera is the pinnacle of luxury for the most discerning guests.