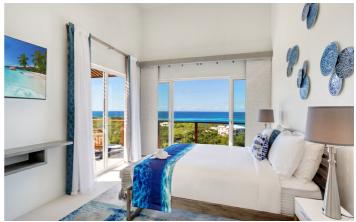

All five en-suite bedrooms offer ocean views and the pool deck and lounging areas offer total privacy in which to enjoy your Caribbean surroundings. A well equipped gym and heated infinity pool mean you can be as active or inactive as you choose. The 10,000 square foot property also offers generous open living and dining areas both indoor and out and is perfect for up to 10 guests.

# Amenities Five Bedrooms Five Bathrooms Private pool Sun Loungers Meet & greet at port entry Welcome cocktail & canapes Robes, slippers and bathroom amenities Outdoor kitchen Gym/Fitness Room Fully equipped office with a view Fully equipped kitchen Bedroom terraces with ocean views Central air-conditioning