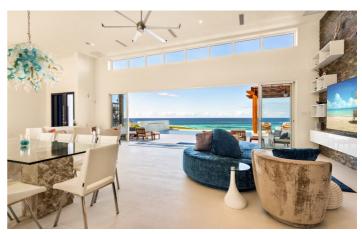

### Overview

Alkera is a new luxury 5 bedroom villa that sits on a hillside and offers sweeping views of Shoal Bay, one of Anguilla's most famous beaches. The villa pairs modern architecture, expansive indoor/outdoor living spaces and multiple lounging areas to fully appreciate your spectacular surroundings.

All five en-suite bedrooms offer ocean views and the pool deck and lounging areas offer total privacy in which to enjoy your Caribbean surroundings. A well equipped gym and heated infinity pool mean you can be as active or inactive as you choose. The 10,000 square foot property also offers generous open living and dining areas both indoor and out and is perfect for up to 10 guests.

Shoal Bay beach is just a 3 minute drive away, where you can enjoy beachfront cafes and bars and the famous Caribbean hospitality.

Your butler, housekeeper and option of private chef means that the personalised service of Alkera is the pinnacle of luxury for the most discerning guests.