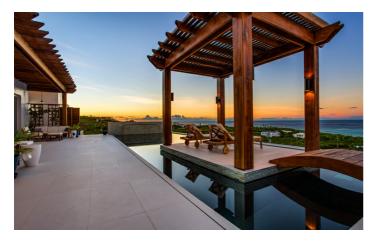

### Overview

Alkera is a new luxury 5 bedroom villa that sits on a hillside and offers sweeping views of Shoal Bay, one of Anguilla's most famous beaches. The villa pairs modern architecture, expansive indoor/outdoor living spaces and multiple lounging areas to fully appreciate your spectacular surroundings.

All five en-suite bedrooms offer ocean views and the pool deck and lounging areas offer total privacy in which to enjoy your Caribbean surroundings. A well equipped gym and heated infinity pool mean you can be as active or inactive as you choose. The 10,000 square foot property also offers generous open living and dining areas both indoor and out and is perfect for up to 10 guests.

Shoal Bay beach is just a 3 minute drive away, where you can enjoy beachfront cafes and bars and the famous Caribbean hospitality.

Your butler, housekeeper and option of private chef means that the personalised service of Alkera is the pinnacle of luxury for the most discerning guests.