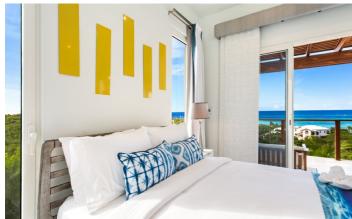

### Overview

Alkera is a new luxury 5 bedroom villa that sits on a hillside and offers sweeping views of Shoal Bay, one of Anguilla's most famous beaches. The villa pairs modern architecture, expansive indoor/outdoor living spaces and multiple lounging areas to fully appreciate your spectacular surroundings.

All five en-suite bedrooms offer ocean views and the pool deck and lounging areas offer total privacy in which to enjoy your Caribbean surroundings. A well equipped gym and heated infinity pool mean you can be as active or inactive as you choose. The 10,000 square foot property also offers generous open living and dining areas both indoor and out and is perfect for up to 10 guests.