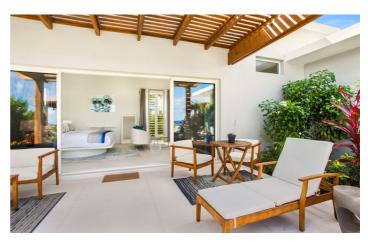

### Overview

Alkera is a new luxury 5 bedroom villa that sits on a hillside and offers sweeping views of Shoal Bay, one of Anguilla's most famous beaches. The villa pairs modern architecture, expansive indoor/outdoor living spaces and multiple lounging areas to fully appreciate your spectacular surroundings.

All five en-suite bedrooms offer ocean views and the pool deck and lounging areas offer total privacy in which to enjoy your Caribbean surroundings. A well equipped gym and heated infinity pool mean you can be as active or inactive as you choose. The 10,000 square foot property also offers generous open living and dining areas both indoor and out and is perfect for up to 10 guests.

Shoal Bay beach is just a 3 minute drive away, where you can enjoy beachfront cafes and bars and the famous Caribbean hospitality.

Your butler, housekeeper and option of private chef means that the personalised service of Alkera is the pinnacle of luxury for the most discerning guests.