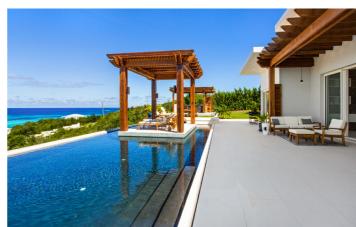

### Overview

Alkera is a new luxury 5 bedroom villa that sits on a hillside and offers sweeping views of Shoal Bay, one of Anguilla's most famous beaches. The villa pairs modern architecture, expansive indoor/outdoor living spaces and multiple lounging areas to fully appreciate your spectacular surroundings.

All five en-suite bedrooms offer ocean views and the pool deck and lounging areas offer total privacy in which to enjoy your Caribbean surroundings. A well equipped gym and heated infinity pool mean you can be as active or inactive as you choose. The 10,000 square foot property also offers generous open living and dining areas both indoor and out and is perfect for up to 10 guests.

# Villa Pictures