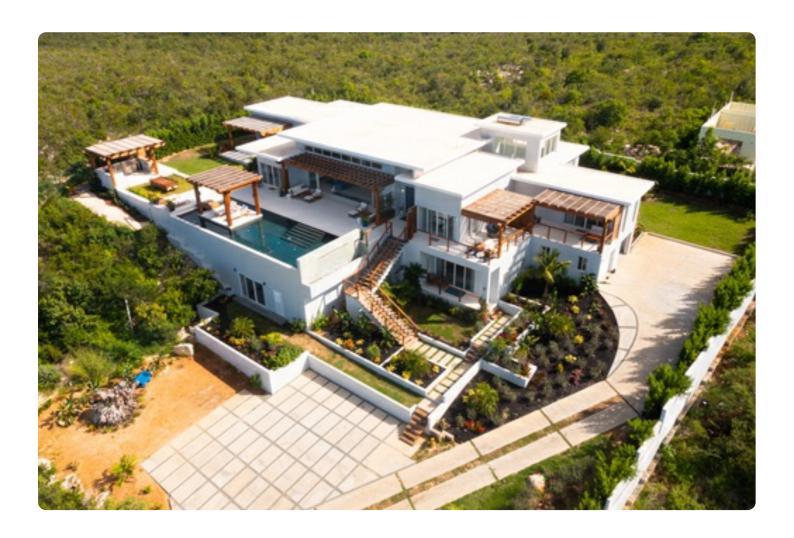

### Overview

Alkera is a new luxury 5 bedroom villa that sits on a hillside and offers sweeping views of Shoal Bay, one of Anguilla's most famous beaches. The villa pairs modern architecture, expansive indoor/outdoor living spaces and multiple lounging areas to fully appreciate your spectacular surroundings.

All five en-suite bedrooms offer ocean views and the pool deck and lounging areas offer total privacy in which to enjoy your Caribbean surroundings. A well equipped gym and heated infinity pool mean you can be as active or inactive as you choose. The 10,000 square foot property also offers generous open living and dining areas both indoor and out and is perfect for up to 10 guests.

Shoal Bay beach is just a 3 minute drive away, where you can enjoy beachfront cafes and bars and the famous Caribbean hospitality.

Your butler, housekeeper and option of private chef means that the personalised service of Alkera is the pinnacle of luxury for the most discerning guests.