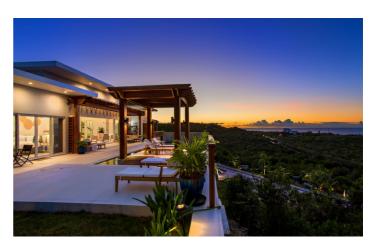

### Overview

Alkera is a new luxury 5 bedroom villa that sits on a hillside and offers sweeping views of Shoal Bay, one of Anguilla's most famous beaches. The villa pairs modern architecture, expansive indoor/outdoor living spaces and multiple lounging areas to fully appreciate your spectacular surroundings.

All five en-suite bedrooms offer ocean views and the pool deck and lounging areas offer total privacy in which to enjoy your Caribbean surroundings. A well equipped gym and heated infinity pool mean you can be as active or inactive as you choose. The 10,000 square foot property also offers generous open living and dining areas both indoor and out and is perfect for up to 10 guests.

# Villa Pictures