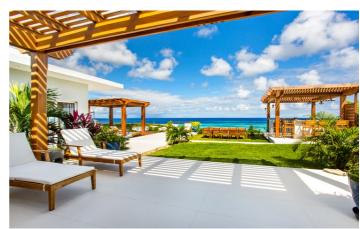

### Overview

Alkera is a new luxury 5 bedroom villa that sits on a hillside and offers sweeping views of Shoal Bay, one of Anguilla's most famous beaches. The villa pairs modern architecture, expansive indoor/outdoor living spaces and multiple lounging areas to fully appreciate your spectacular surroundings.

All five en-suite bedrooms offer ocean views and the pool deck and lounging areas offer total privacy in which to enjoy your Caribbean surroundings. A well equipped gym and heated infinity pool mean you can be as active or inactive as you choose. The 10,000 square foot property also offers generous open living and dining areas both indoor and out and is perfect for up to 10 guests.

# Villa Pictures