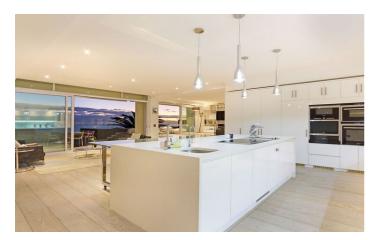

The entrance level of Anella II features two inter-leading lounges, with designer furnishings, both leading out the an ocean facing outdoor entertainment area, the perfect place to spend fun and quality time with your loved ones. The lovely dining area, with seating for 8 is next to the more formal of the two lounges and the fully-fitted kitchen with separate scullery.

### Amenities

- ✓ Five Bedrooms
- ✓ Six Bathrooms
- ✓ Three lounges
- ✓ Pool area, bar area with bar fridge
- $\checkmark$  Satellite TV in main lounge and entertainment lounge ( dual)
- ✓ Dining area for 8 guests
- ✓ Fully equipped kitchen
- ✓ Separate scullery and laundry
- ✓ Partial sea views from all upper level living rooms
- ✓ Air- conditioning/ underfloor heating
- Indoor and outdoor sound system