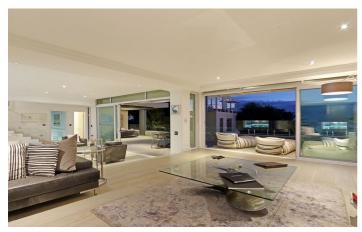

The entrance level of Anella II features two inter-leading lounges, with designer furnishings, both leading out the an ocean facing outdoor entertainment area, the perfect place to spend fun and quality time with your loved ones. The lovely dining area, with seating for 8 is next to the more formal of the two lounges and the fully-fitted kitchen with separate scullery.

The entertaining area doesn't end with the main level! The lower level of the villa features an entertainment lounge with TV, bar and pool/ping pong table. The room flows out the large deck private deck and swimming pool. Enjoy some of your favourite music on the sound system and a drink at the poolside bar area.