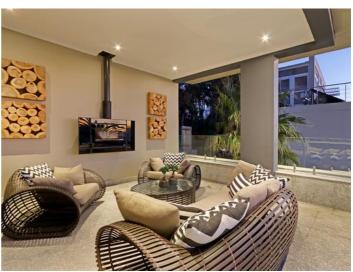

The entrance level of Anella II features two inter-leading lounges, with designer furnishings, both leading out the an ocean facing outdoor entertainment area, the perfect place to spend fun and quality time with your loved ones. The lovely dining area, with seating for 8 is next to the more formal of the two lounges and the fully-fitted kitchen with separate scullery.

The entertaining area doesn't end with the main level! The lower level of the villa features an entertainment lounge with TV, bar and pool/ping pong table. The room flows out the large deck private deck and swimming pool. Enjoy some of your favourite music on the sound system and a drink at the poolside bar area.