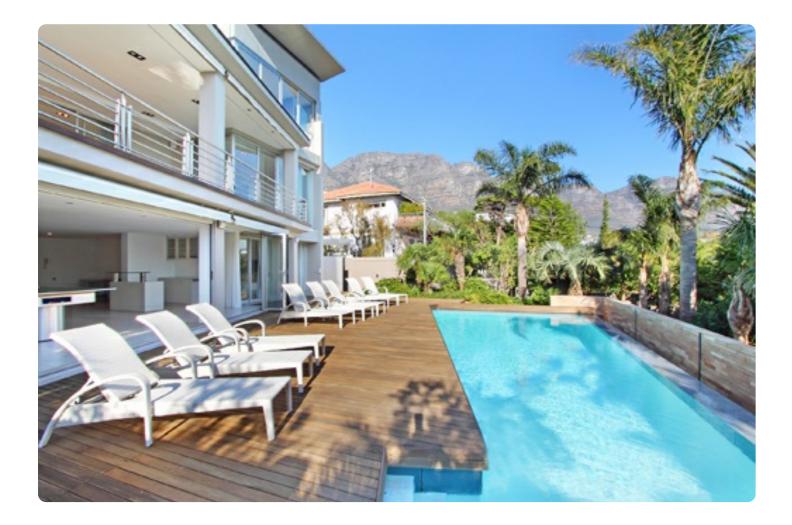

The entertaining area doesn't end with the main level! The lower level of the villa features an entertainment lounge with TV, bar and pool/ping pong table. The room flows out the large deck private deck and swimming pool. Enjoy some of your favourite music on the sound system and a drink at the poolside bar area.

# Inclusions

Pool and Beach

✓ 15 minutes walk to Camps Bay Beach

✓ Private Pool