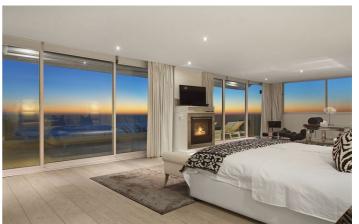

The Upper level houses four bedrooms. The master bedroom with its large en -suite bathroom has a large study with fax machine/ printer. This ocean facing suite opens up onto a large sun deck, which it shares with bedrooms 2 & 3. From the upstairs bedrooms guests can absorb mountain and sea views and relax on their private patio. The fourth bedroom is also on this level and faces the mountains. The large fifth bedroom is located on the lower

#### Master Bedroom (First Floor)

King bed & en-suite with bath and shower , double vanity Leads onto large deck with ocean views His and Hers dressing area Adjoining study