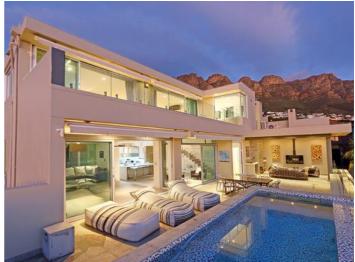

The entrance level of Anella II features two inter-leading lounges, with designer furnishings, both leading out the an ocean facing outdoor entertainment area, the perfect place to spend fun and quality time with your loved ones. The lovely dining area, with seating for 8 is next to the more formal of the two lounges and the fully-fitted kitchen with separate scullery.

The entertaining area doesn't end with the main level! The lower level of the villa features an entertainment lounge with TV, bar and pool/ping pong table. The room flows out the large deck private deck and swimming pool. Enjoy some of your favourite music on the sound system and a drink at the poolside bar area.

# Inclusions

Pool and Beach

✓ 15 minutes walk to Camps Bay Beach

✓ Private Pool