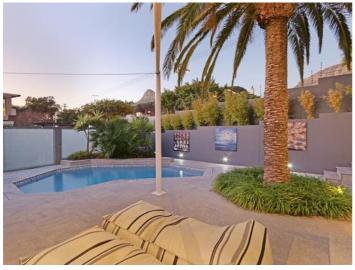

The entertaining area doesn't end with the main level! The lower level of the villa features an entertainment lounge with TV, bar and pool/ping pong table. The room flows out the large deck private deck and swimming pool. Enjoy some of your favourite music on the sound system and a drink at the poolside bar area.

# Inclusions

Pool and Beach

✓ 15 minutes walk to Camps Bay Beach

✓ Private Pool