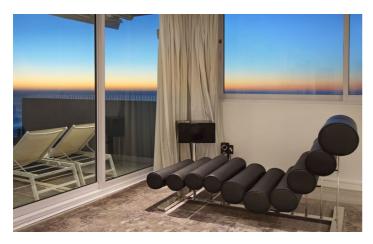

suite with shower Leads onto lower pool terrace Walk in in closet

### Amenities

- ✓ Five Bedrooms
- ✓ Six Bathrooms
- ✓ Three lounges
- ✓ Pool area, bar area with bar fridge
- $\checkmark$  Satellite TV in main lounge and entertainment lounge ( dual)
- ✓ Dining area for 8 guests
- ✓ Fully equipped kitchen
- ✓ Separate scullery and laundry
- ✓ Partial sea views from all upper level living rooms
- ✓ Air- conditioning/ underfloor heating
- Indoor and outdoor sound system

✓ Parking – garage for 4 cars, off street for 2 cars, direct access to the kitchen

# Inclusions

Pool and Beach

✓ 15 minutes walk to Camps Bay Beach

✓ Private Pool

#### Staff

✓ Cleaning Monday – Friday. Additional housekeeping can be arranged.

# Villa Pictures