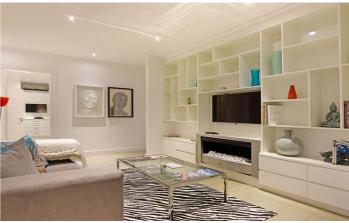

The entrance level of Anella II features two inter-leading lounges, with designer furnishings, both leading out the an ocean facing outdoor entertainment area, the perfect place to spend fun and quality time with your loved ones. The lovely dining area, with seating for 8 is next to the more formal of the two lounges and the fully-fitted kitchen with separate scullery.

### Amenities

- ✓ Five Bedrooms
- ✓ Six Bathrooms
- ✓ Three lounges
- ✓ Pool area, bar area with bar fridge
- $\checkmark$  Satellite TV in main lounge and entertainment lounge ( dual)
- ✓ Dining area for 8 guests
- ✓ Fully equipped kitchen
- ✓ Separate scullery and laundry
- ✓ Partial sea views from all upper level living rooms
- ✓ Air- conditioning/ underfloor heating
- Indoor and outdoor sound system