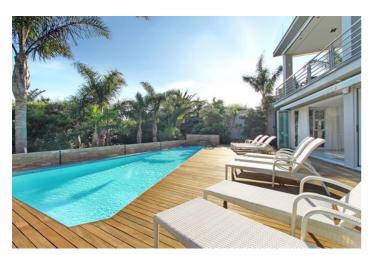

The entertaining area doesn't end with the main level! The lower level of the villa features an entertainment lounge with TV, bar and pool/ping pong table. The room flows out the large deck private deck and swimming pool. Enjoy some of your favourite music on the sound system and a drink at the poolside bar area.

# Inclusions

Pool and Beach

✓ 15 minutes walk to Camps Bay Beach

✓ Private Pool