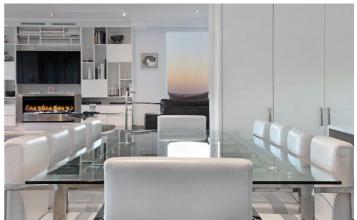

The entrance level of Anella II features two inter-leading lounges, with designer furnishings, both leading out the an ocean facing outdoor entertainment area, the perfect place to spend fun and quality time with your loved ones. The lovely dining area, with seating for 8 is next to the more formal of the two lounges and the fully-fitted kitchen with separate scullery.