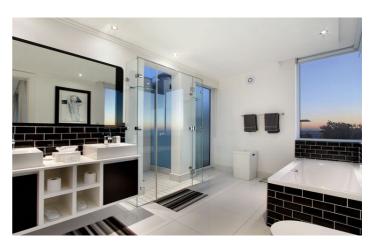

#### Master Bedroom (First Floor)

King bed & en-suite with bath and shower , double vanity Leads onto large deck with ocean views His and Hers dressing area Adjoining study

### Amenities

- ✓ Five Bedrooms
- ✓ Six Bathrooms
- ✓ Three lounges
- ✓ Pool area, bar area with bar fridge
- $\checkmark$  Satellite TV in main lounge and entertainment lounge ( dual)
- ✓ Dining area for 8 guests
- ✓ Fully equipped kitchen
- ✓ Separate scullery and laundry
- ✓ Partial sea views from all upper level living rooms
- ✓ Air- conditioning/ underfloor heating
- Indoor and outdoor sound system