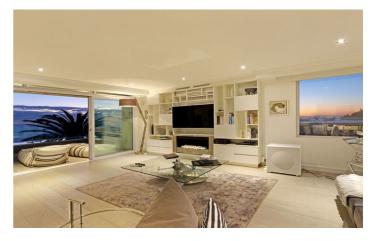

The entrance level of Anella II features two inter-leading lounges, with designer furnishings, both leading out the an ocean facing outdoor entertainment area, the perfect place to spend fun and quality time with your loved ones. The lovely dining area, with seating for 8 is next to the more formal of the two lounges and the fully-fitted kitchen with separate scullery.

The entertaining area doesn't end with the main level! The lower level of the villa features an entertainment lounge with TV, bar and pool/ping pong table. The room flows out the large deck private deck and swimming pool. Enjoy some of your favourite music on the sound system and a drink at the poolside bar area.