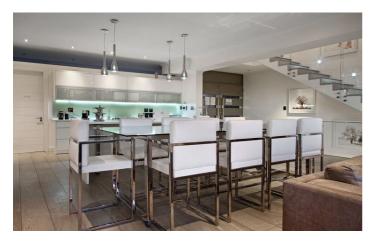

The entrance level of Anella II features two inter-leading lounges, with designer furnishings, both leading out the an ocean facing outdoor entertainment area, the perfect place to spend fun and quality time with your loved ones. The lovely dining area, with seating for 8 is next to the more formal of the two lounges and the fully-fitted kitchen with separate scullery.

### Amenities

- ✓ Five Bedrooms
- ✓ Six Bathrooms
- ✓ Three lounges
- ✓ Pool area, bar area with bar fridge
- $\checkmark$  Satellite TV in main lounge and entertainment lounge ( dual)
- ✓ Dining area for 8 guests
- ✓ Fully equipped kitchen
- ✓ Separate scullery and laundry
- ✓ Partial sea views from all upper level living rooms
- ✓ Air- conditioning/ underfloor heating
- Indoor and outdoor sound system