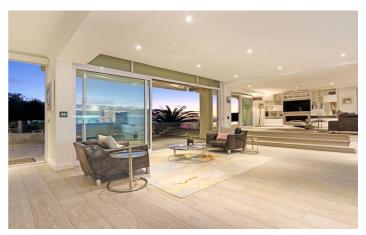

The entrance level of Anella II features two inter-leading lounges, with designer furnishings, both leading out the an ocean facing outdoor entertainment area, the perfect place to spend fun and quality time with your loved ones. The lovely dining area, with seating for 8 is next to the more formal of the two lounges and the fully-fitted kitchen with separate scullery.

The entertaining area doesn't end with the main level! The lower level of the villa features an entertainment lounge with TV, bar and pool/ping pong table. The room flows out the large deck private deck and swimming pool. Enjoy some of your favourite music on the sound system and a drink at the poolside bar area.