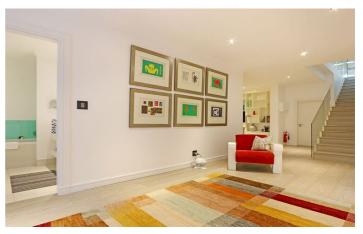

The entrance level of Anella II features two inter-leading lounges, with designer furnishings, both leading out the an ocean facing outdoor entertainment area, the perfect place to spend fun and quality time with your loved ones. The lovely dining area, with seating for 8 is next to the more formal of the two lounges and the fully-fitted kitchen with separate scullery.