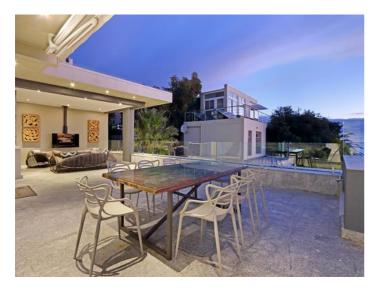

The entrance level of Anella II features two inter-leading lounges, with designer furnishings, both leading out the an ocean facing outdoor entertainment area, the perfect place to spend fun and quality time with your loved ones. The lovely dining area, with seating for 8 is next to the more formal of the two lounges and the fully-fitted kitchen with separate scullery.

The entertaining area doesn't end with the main level! The lower level of the villa features an entertainment lounge with TV, bar and pool/ping pong table. The room flows out the large deck private deck and swimming pool. Enjoy some of your favourite music on the sound system and a drink at the poolside bar area.