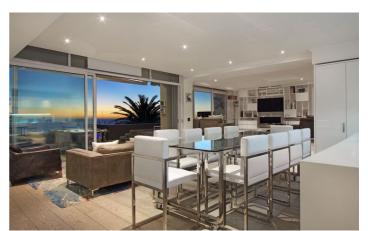

The entrance level of Anella II features two inter-leading lounges, with designer furnishings, both leading out the an ocean facing outdoor entertainment area, the perfect place to spend fun and quality time with your loved ones. The lovely dining area, with seating for 8 is next to the more formal of the two lounges and the fully-fitted kitchen with separate scullery.

### Amenities

- ✓ Five Bedrooms
- ✓ Six Bathrooms
- ✓ Three lounges
- ✓ Pool area, bar area with bar fridge
- $\checkmark$  Satellite TV in main lounge and entertainment lounge ( dual)
- ✓ Dining area for 8 guests
- ✓ Fully equipped kitchen
- ✓ Separate scullery and laundry
- ✓ Partial sea views from all upper level living rooms
- ✓ Air- conditioning/ underfloor heating
- Indoor and outdoor sound system