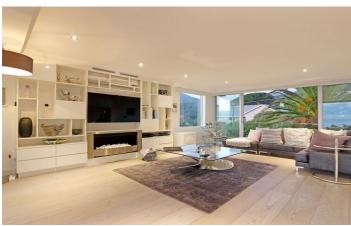

The entrance level of Anella II features two inter-leading lounges, with designer furnishings, both leading out the an ocean facing outdoor entertainment area, the perfect place to spend fun and quality time with your loved ones. The lovely dining area, with seating for 8 is next to the more formal of the two lounges and the fully-fitted kitchen with separate scullery.

# Villa Pictures