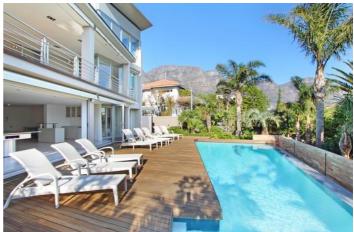

The entertaining area doesn't end with the main level! The lower level of the villa features an entertainment lounge with TV, bar and pool/ping pong table. The room flows out the large deck private deck and swimming pool. Enjoy some of your favourite music on the sound system and a drink at the poolside bar area.

# Inclusions

Pool and Beach

✓ 15 minutes walk to Camps Bay Beach

✓ Private Pool