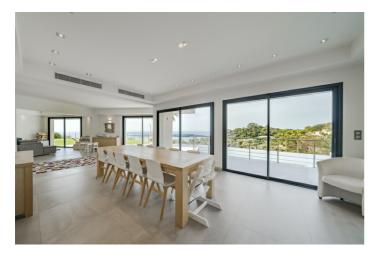

#### Villa Layout:

Pool level

- Living area, opens onto a terrace with access to the pool and sea view.
- Dining room which opens onto a terrace with access to the pool and sea view.
- Fully equipped kitchen, opens onto terrace with dining area and BBQ