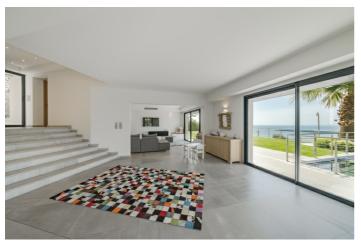

#### Villa Layout:

Pool level

- Living area, opens onto a terrace with access to the pool and sea view.
- Dining room which opens onto a terrace with access to the pool and sea view.
- Fully equipped kitchen, opens onto terrace with dining area and BBQ