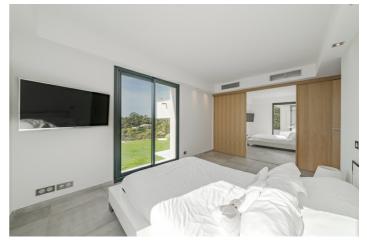

#### Entrance level

- Bedroom 1 Queen Bed, opens onto a terrace.
- Bedroom 2 King Bed, features a TV and opens onto a terrace with a sea view.
- Shower room and WC in corridor is shared by Bedroom 1 and 2.
- Separate guest Bathroom
- Utility room

First floor

- Bedroom 3 - Master bedroom, King Bed, bed can be separated in a twin TV, dressing, en-suite bathroom, separate shower.

- Separate WC

- Bedroom 4 - Bed King bed which can be sperate into twins, en-suite shower room.