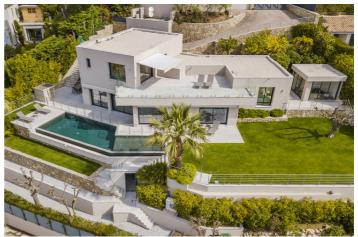

Villa Paloma has a swimming pool and large terraces overlooking the sea and is located within easy access into Cannes, its beaches and the Palais des Festival.

There is a small flat garden which is ideal for kids or just relaxing in the sun, the villa offers a small gym room which also benefits from the gorgeous sea view.

### Amenities

🗸 Wifi

✓ Large heated pool

✓ Parking for 3 cars

✓ Amazing sea views

🗸 Small gym

## Inclusions

Pool

✓ Private pool