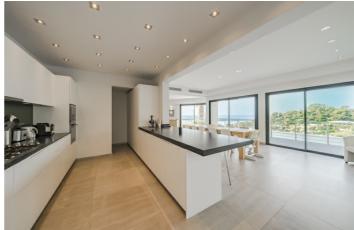

#### Villa Layout:

Pool level

- Living area, opens onto a terrace with access to the pool and sea view.
- Dining room which opens onto a terrace with access to the pool and sea view.
- Fully equipped kitchen, opens onto terrace with dining area and BBQ