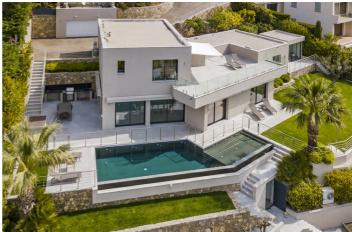

Villa Paloma has a swimming pool and large terraces overlooking the sea and is located within easy access into Cannes, its beaches and the Palais des Festival.

There is a small flat garden which is ideal for kids or just relaxing in the sun, the villa offers a small gym room which also benefits from the gorgeous sea view.

#### Villa Layout:

Pool level

- Living area, opens onto a terrace with access to the pool and sea view.
- Dining room which opens onto a terrace with access to the pool and sea view.
- Fully equipped kitchen, opens onto terrace with dining area and BBQ

### Amenities

🗸 Wifi

✓ Large heated pool

✓ Parking for 3 cars

✓ Amazing sea views

🗸 Small gym