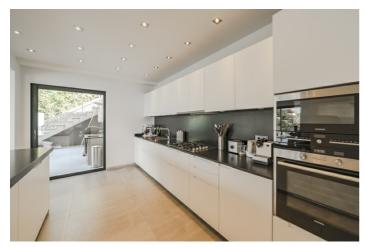

#### Villa Layout:

Pool level

- Living area, opens onto a terrace with access to the pool and sea view.
- Dining room which opens onto a terrace with access to the pool and sea view.
- Fully equipped kitchen, opens onto terrace with dining area and BBQ