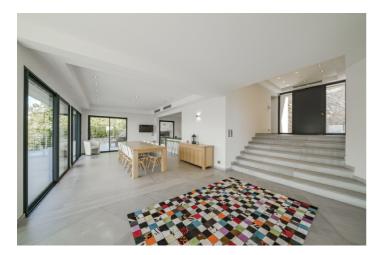

#### Villa Layout:

Pool level

- Living area, opens onto a terrace with access to the pool and sea view.
- Dining room which opens onto a terrace with access to the pool and sea view.
- Fully equipped kitchen, opens onto terrace with dining area and BBQ