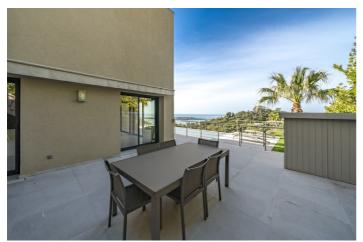

Villa Paloma has a swimming pool and large terraces overlooking the sea and is located within easy access into Cannes, its beaches and the Palais des Festival.

There is a small flat garden which is ideal for kids or just relaxing in the sun, the villa offers a small gym room which also benefits from the gorgeous sea view.

#### Villa Layout:

Pool level

- Living area, opens onto a terrace with access to the pool and sea view.
- Dining room which opens onto a terrace with access to the pool and sea view.
- Fully equipped kitchen, opens onto terrace with dining area and BBQ