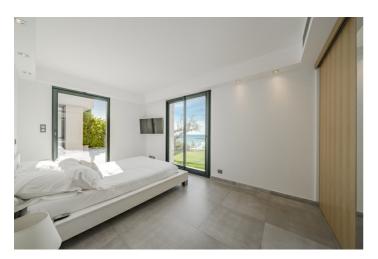

#### Entrance level

- Bedroom 1 Queen Bed, opens onto a terrace.
- Bedroom 2 King Bed, features a TV and opens onto a terrace with a sea view.
- Shower room and WC in corridor is shared by Bedroom 1 and 2.
- Separate guest Bathroom
- Utility room

First floor

- Bedroom 3 - Master bedroom, King Bed, bed can be separated in a twin TV, dressing, en-suite bathroom, separate shower.

- Separate WC

- Bedroom 4 - Bed King bed which can be sperate into twins, en-suite shower room.