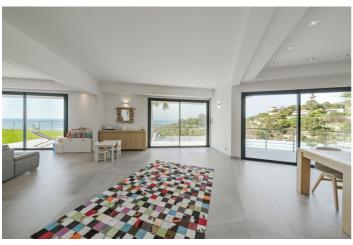

#### Villa Layout:

Pool level

- Living area, opens onto a terrace with access to the pool and sea view.
- Dining room which opens onto a terrace with access to the pool and sea view.
- Fully equipped kitchen, opens onto terrace with dining area and BBQ