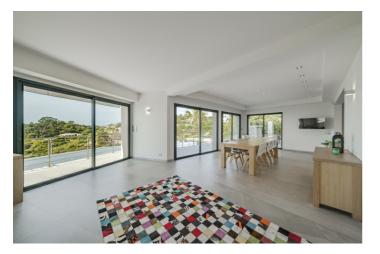

#### Villa Layout:

Pool level

- Living area, opens onto a terrace with access to the pool and sea view.
- Dining room which opens onto a terrace with access to the pool and sea view.
- Fully equipped kitchen, opens onto terrace with dining area and BBQ