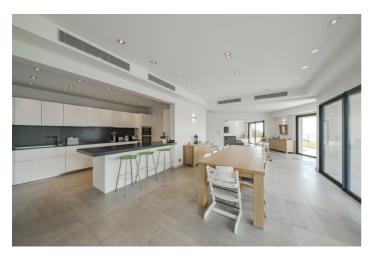

#### Villa Layout:

Pool level

- Living area, opens onto a terrace with access to the pool and sea view.
- Dining room which opens onto a terrace with access to the pool and sea view.
- Fully equipped kitchen, opens onto terrace with dining area and BBQ