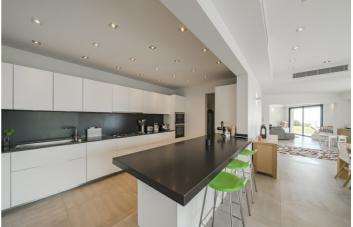

#### Villa Layout:

Pool level

- Living area, opens onto a terrace with access to the pool and sea view.
- Dining room which opens onto a terrace with access to the pool and sea view.
- Fully equipped kitchen, opens onto terrace with dining area and BBQ