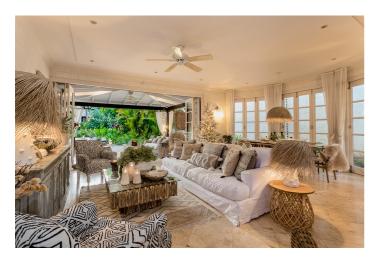

The two story villa boats a luxury interior. On the ground floor your will find a fully equipped kitchen and a tastefully appointed open plan living and dining area. The living room opens out onto a beautiful covered terrace where you can relax during the day, and a large outdoor dining table for all fresco dinners. One of the bedrooms is also located on the ground floor as well as a den/office.