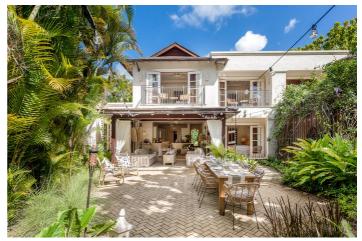

The two story villa boats a luxury interior. On the ground floor your will find a fully equipped kitchen and a tastefully appointed open plan living and dining area. The living room opens out onto a beautiful covered terrace where you can relax during the day, and a large outdoor dining table for all fresco dinners. One of the bedrooms is also located on the ground floor as well as a den/office.