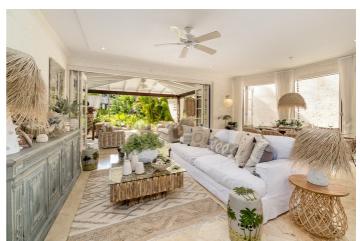

The two story villa boats a luxury interior. On the ground floor your will find a fully equipped kitchen and a tastefully appointed open plan living and dining area. The living room opens out onto a beautiful covered terrace where you can relax during the day, and a large outdoor dining table for all fresco dinners. One of the bedrooms is also located on the ground floor as well as a den/office.