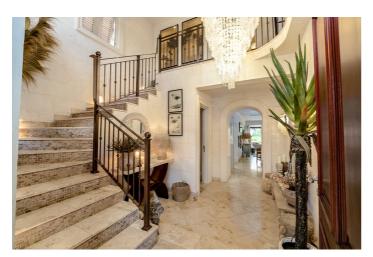

The two story villa boats a luxury interior. On the ground floor your will find a fully equipped kitchen and a tastefully appointed open plan living and dining area. The living room opens out onto a beautiful covered terrace where you can relax during the day, and a large outdoor dining table for all fresco dinners. One of the bedrooms is also located on the ground floor as well as a den/office.