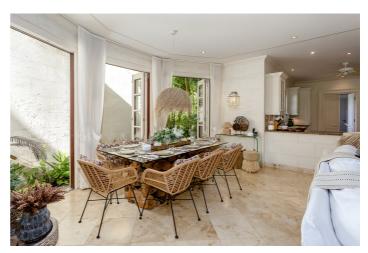

The two story villa boats a luxury interior. On the ground floor your will find a fully equipped kitchen and a tastefully appointed open plan living and dining area. The living room opens out onto a beautiful covered terrace where you can relax during the day, and a large outdoor dining table for all fresco dinners. One of the bedrooms is also located on the ground floor as well as a den/office.