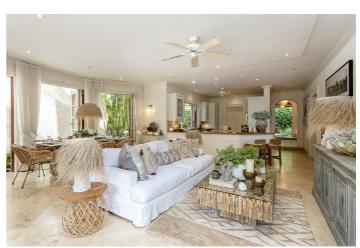

The two story villa boats a luxury interior. On the ground floor your will find a fully equipped kitchen and a tastefully appointed open plan living and dining area. The living room opens out onto a beautiful covered terrace where you can relax during the day, and a large outdoor dining table for all fresco dinners. One of the bedrooms is also located on the ground floor as well as a den/office.

## Villa Pictures