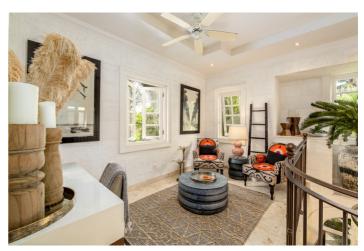

The two story villa boats a luxury interior. On the ground floor your will find a fully equipped kitchen and a tastefully appointed open plan living and dining area. The living room opens out onto a beautiful covered terrace where you can relax during the day, and a large outdoor dining table for all fresco dinners. One of the bedrooms is also located on the ground floor as well as a den/office.