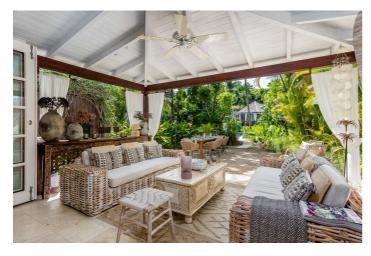

The two story villa boats a luxury interior. On the ground floor your will find a fully equipped kitchen and a tastefully appointed open plan living and dining area. The living room opens out onto a beautiful covered terrace where you can relax during the day, and a large outdoor dining table for all fresco dinners. One of the bedrooms is also located on the ground floor as well as a den/office.