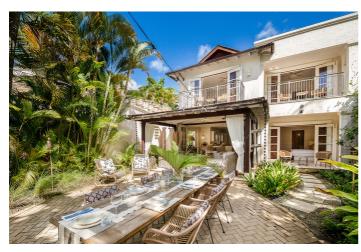

The two story villa boats a luxury interior. On the ground floor your will find a fully equipped kitchen and a tastefully appointed open plan living and dining area. The living room opens out onto a beautiful covered terrace where you can relax during the day, and a large outdoor dining table for all fresco dinners. One of the bedrooms is also located on the ground floor as well as a den/office.

Two more bedrooms are on the first floor, all have king sized beds, walk in wardrobes and are ensuite. Enjoy the lush garden views from private balconies.

Claridges resort is a boutique property with just 10 luxury villas. They are set around the large central pool with waterfalls, sun loungers and a gazebo. Enjoy cocktails with friends or family while watching the beautiful Bajan sunset.