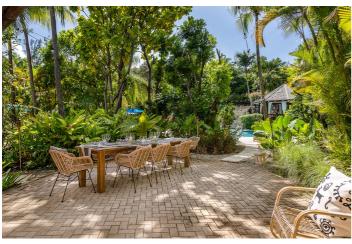

The two story villa boats a luxury interior. On the ground floor your will find a fully equipped kitchen and a tastefully appointed open plan living and dining area. The living room opens out onto a beautiful covered terrace where you can relax during the day, and a large outdoor dining table for all fresco dinners. One of the bedrooms is also located on the ground floor as well as a den/office.

Two more bedrooms are on the first floor, all have king sized beds, walk in wardrobes and are ensuite. Enjoy the lush garden views from private balconies.

Claridges resort is a boutique property with just 10 luxury villas. They are set around the large central pool with waterfalls, sun loungers and a gazebo. Enjoy cocktails with friends or family while watching the beautiful Bajan sunset.