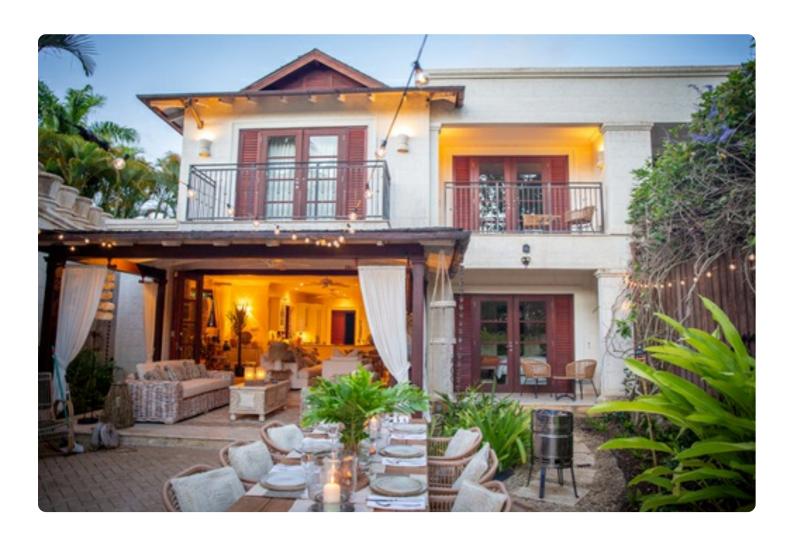

## Salt Life at Claridges

Salt Life at Claridges is a stylish, contemporary villa in the heart of the West Coast of Barbados. A short drive from both Holetown and Speightstown and a short walk to Gibbes beach, this is the perfect base to explore everything that Barbados has to offer. The two story villa boats a luxury interior.

## Overview

Salt Life at Claridges is a stylish, contemporary villa in the heart of the West Coast of Barbados. A short drive from both Holetown and Speightstown and a short walk to Gibbes beach, this is the perfect base to explore everything that Barbados has to offer.

The two story villa boats a luxury interior. On the ground floor your will find a fully equipped kitchen and a tastefully appointed open plan living and dining area. The living room opens out onto a beautiful covered terrace where you can relax during the day, and a large outdoor dining table for all fresco dinners. One of the bedrooms is also located on the ground floor as well as a den/office.