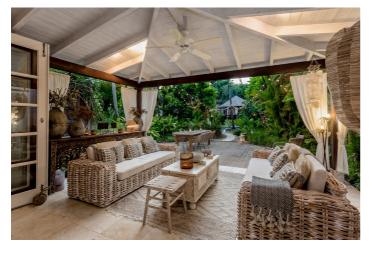

The two story villa boats a luxury interior. On the ground floor your will find a fully equipped kitchen and a tastefully appointed open plan living and dining area. The living room opens out onto a beautiful covered terrace where you can relax during the day, and a large outdoor dining table for all fresco dinners. One of the bedrooms is also located on the ground floor as well as a den/office.