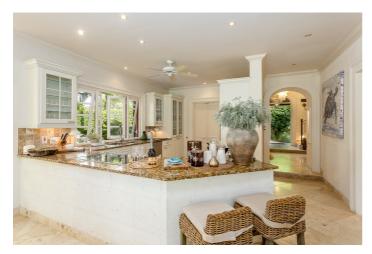

The two story villa boats a luxury interior. On the ground floor your will find a fully equipped kitchen and a tastefully appointed open plan living and dining area. The living room opens out onto a beautiful covered terrace where you can relax during the day, and a large outdoor dining table for all fresco dinners. One of the bedrooms is also located on the ground floor as well as a den/office.