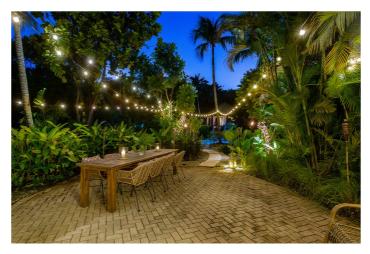

The two story villa boats a luxury interior. On the ground floor your will find a fully equipped kitchen and a tastefully appointed open plan living and dining area. The living room opens out onto a beautiful covered terrace where you can relax during the day, and a large outdoor dining table for all fresco dinners. One of the bedrooms is also located on the ground floor as well as a den/office.