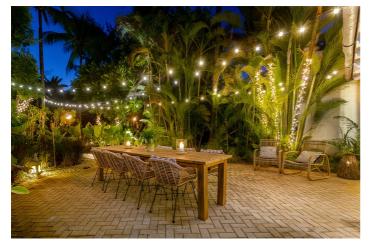

The two story villa boats a luxury interior. On the ground floor your will find a fully equipped kitchen and a tastefully appointed open plan living and dining area. The living room opens out onto a beautiful covered terrace where you can relax during the day, and a large outdoor dining table for all fresco dinners. One of the bedrooms is also located on the ground floor as well as a den/office.