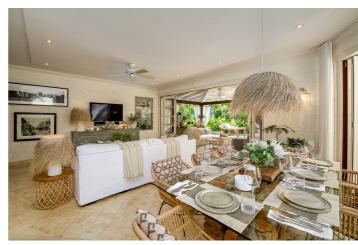

The two story villa boats a luxury interior. On the ground floor your will find a fully equipped kitchen and a tastefully appointed open plan living and dining area. The living room opens out onto a beautiful covered terrace where you can relax during the day, and a large outdoor dining table for all fresco dinners. One of the bedrooms is also located on the ground floor as well as a den/office.