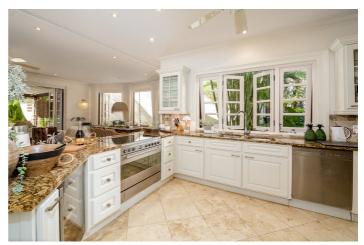

The two story villa boats a luxury interior. On the ground floor your will find a fully equipped kitchen and a tastefully appointed open plan living and dining area. The living room opens out onto a beautiful covered terrace where you can relax during the day, and a large outdoor dining table for all fresco dinners. One of the bedrooms is also located on the ground floor as well as a den/office.