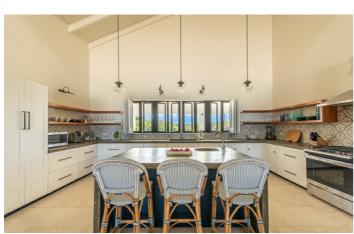

The large kitchen also has floor-to-ceiling bi-fold doors overlooking the beach so you can take in the breathtaking views while you cook! All around the villa you will see that the interiors have been designed with sophistication and an 'ocean front feel' in mind.

### Villa Pictures