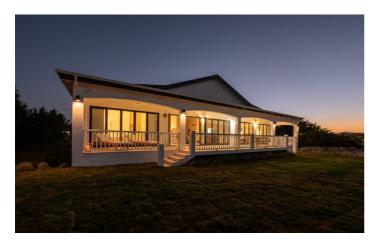

Ideal for families, The Cottage at Meads Bay villa boasts three bedrooms, two with king beds and spectacular sea views, and one twin room with views overlooking the garden. There is a covered outdoor dining and seating area so you can enjoy your meals overlooking the ocean and the sunrise and sunset.