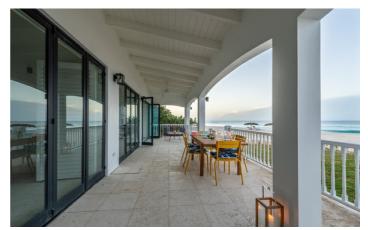

Ideal for families, The Cottage at Meads Bay villa boasts three bedrooms, two with king beds and spectacular sea views, and one twin room with views overlooking the garden. There is a covered outdoor dining and seating area so you can enjoy your meals overlooking the ocean and the sunrise and sunset.

The large kitchen also has floor-to-ceiling bi-fold doors overlooking the beach so you can take in the breathtaking views while you cook! All around the villa you will see that the interiors have been designed with sophistication and an 'ocean front feel' in mind.