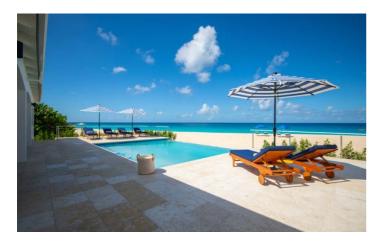

r meals overlooking the ocean and the sunrise and sunset.

The large kitchen also has floor-to-ceiling bi-fold doors overlooking the beach so you can take in the breathtaking views while you cook! All around the villa you will see that the interiors have been designed with sophistication and an 'ocean front feel' in mind.

# Amenities √ 2 King rooms √ 1 Twin room √ 1 Trundle bed available 3 Full baths and 1 half bath ✓ Private Pool ✓ Sun Loungers ✓ Welcome platter ✓ Starter pack (eggs, bread, butter, water and soft drinks) ✓ Fully air conditioned ✓ Direct access to Meads Bay ✓ Wifi throughout ✓ Keurig coffee provided ✓ Carabella toiletries Laundry facilities ✓ Beach chairs and umbrellas ✓ BBQ

### Inclusions

Pool & Beach

✓ Direct beach access

✓ Private Pool

### Villa Pictures