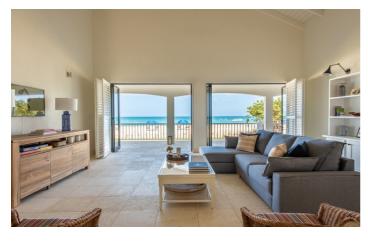

The large kitchen also has floor-to-ceiling bi-fold doors overlooking the beach so you can take in the breathtaking views while you cook! All around the villa you will see that the interiors have been designed with sophistication and an 'ocean front feel' in mind.