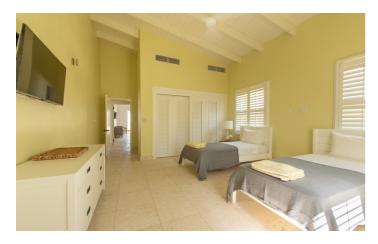

Ideal for families, The Cottage at Meads Bay villa boasts three bedrooms, two with king beds and spectacular sea views, and one twin room with views overlooking the garden. There is a covered outdoor dining and seating area so you can enjoy your meals overlooking the ocean and the sunrise and sunset.

# Amenities √ 2 King rooms √ 1 Twin room √ 1 Trundle bed available 3 Full baths and 1 half bath ✓ Private Pool ✓ Sun Loungers ✓ Welcome platter ✓ Starter pack (eggs, bread, butter, water and soft drinks) ✓ Fully air conditioned ✓ Direct access to Meads Bay ✓ Wifi throughout ✓ Keurig coffee provided ✓ Carabella toiletries Laundry facilities ✓ Beach chairs and umbrellas ✓ BBQ