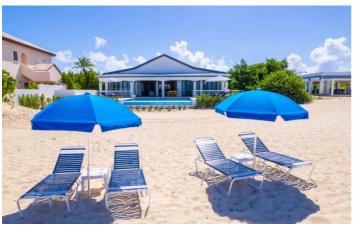

he large kitchen also has floor-to-ceiling bi-fold doors overlooking the beach so you can take in the breathtaking views while you cook! All around the villa you will see that the interiors have been designed with sophistication and an 'ocean front feel' in mind.

# Amenities √ 2 King rooms √ 1 Twin room √ 1 Trundle bed available 3 Full baths and 1 half bath ✓ Private Pool ✓ Sun Loungers ✓ Welcome platter ✓ Starter pack (eggs, bread, butter, water and soft drinks) ✓ Fully air conditioned ✓ Direct access to Meads Bay ✓ Wifi throughout ✓ Keurig coffee provided ✓ Carabella toiletries Laundry facilities ✓ Beach chairs and umbrellas ✓ BBQ

### Inclusions

Pool & Beach

✓ Direct beach access

✓ Private Pool

### Villa Pictures