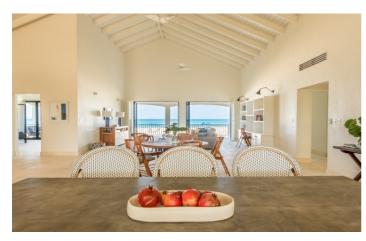

Ideal for families, The Cottage at Meads Bay villa boasts three bedrooms, two with king beds and spectacular sea views, and one twin room with views overlooking the garden. There is a covered outdoor dining and seating area so you can enjoy your meals overlooking the ocean and the sunrise and sunset.

The large kitchen also has floor-to-ceiling bi-fold doors overlooking the beach so you can take in the breathtaking views while you cook! All around the villa you will see that the interiors have been designed with sophistication and an 'ocean front feel' in mind.