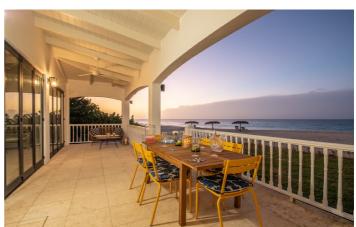

Ideal for families, The Cottage at Meads Bay villa boasts three bedrooms, two with king beds and spectacular sea views, and one twin room with views overlooking the garden. There is a covered outdoor dining and seating area so you can enjoy your meals overlooking the ocean and the sunrise and sunset.