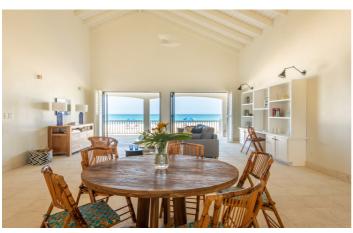

Ideal for families, The Cottage at Meads Bay villa boasts three bedrooms, two with king beds and spectacular sea views, and one twin room with views overlooking the garden. There is a covered outdoor dining and seating area so you can enjoy your meals overlooking the ocean and the sunrise and sunset.