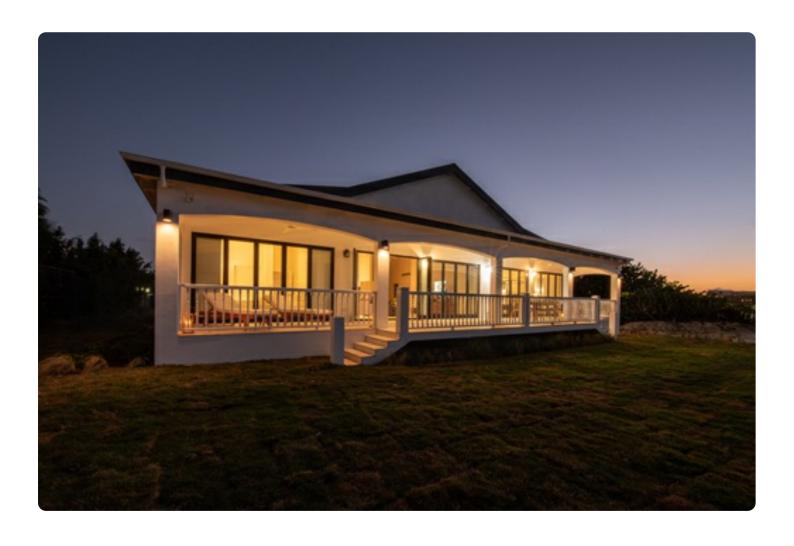

#### Overview

The Cottage at Meads Bay is located on one of Anguilla's most spectacular beaches. The villa is newly built and welcomed its first guests in 2021. If you are looking for a property that is absolute beachfront and an easy five minute stroll to local restaurants, bars and some of the best resorts the island has to offer, then this is the villa for you.

Ideal for families, The Cottage at Meads Bay villa boasts three bedrooms, two with king beds and spectacular sea views, and one twin room with views overlooking the garden. There is a covered outdoor dining and seating area so you can enjoy your meals overlooking the ocean and the sunrise and sunset.

The large kitchen also has floor-to-ceiling bi-fold doors overlooking the beach so you can take in the breathtaking views while you cook! All around the villa you will see that the interiors have been designed with sophistication and an 'ocean front feel' in mind.