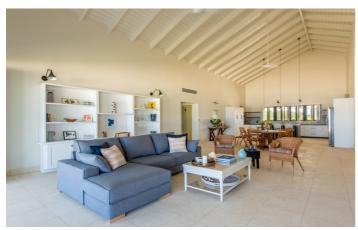

Ideal for families, The Cottage at Meads Bay villa boasts three bedrooms, two with king beds and spectacular sea views, and one twin room with views overlooking the garden. There is a covered outdoor dining and seating area so you can enjoy your meals overlooking the ocean and the sunrise and sunset.

The large kitchen also has floor-to-ceiling bi-fold doors overlooking the beach so you can take in the breathtaking views while you cook! All around the villa you will see that the interiors have been designed with sophistication and an 'ocean front feel' in mind.