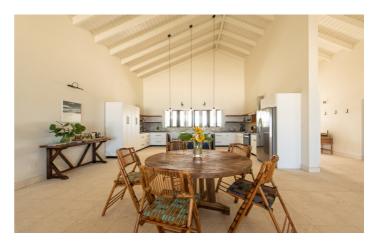

The large kitchen also has floor-to-ceiling bi-fold doors overlooking the beach so you can take in the breathtaking views while you cook! All around the villa you will see that the interiors have been designed with sophistication and an 'ocean front feel' in mind.