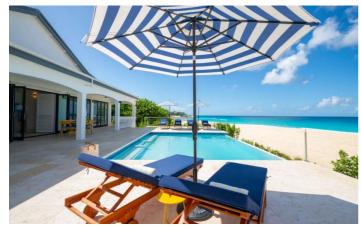

e and sunset.

The large kitchen also has floor-to-ceiling bi-fold doors overlooking the beach so you can take in the breathtaking views while you cook! All around the villa you will see that the interiors have been designed with sophistication and an 'ocean front feel' in mind.

# Amenities √ 2 King rooms √ 1 Twin room √ 1 Trundle bed available 3 Full baths and 1 half bath ✓ Private Pool ✓ Sun Loungers ✓ Welcome platter ✓ Starter pack (eggs, bread, butter, water and soft drinks) ✓ Fully air conditioned ✓ Direct access to Meads Bay ✓ Wifi throughout ✓ Keurig coffee provided ✓ Carabella toiletries Laundry facilities ✓ Beach chairs and umbrellas ✓ BBQ

### Inclusions

Pool & Beach

✓ Direct beach access

✓ Private Pool

### Villa Pictures