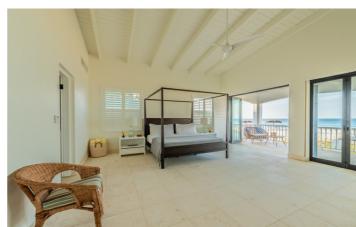

Ideal for families, The Cottage at Meads Bay villa boasts three bedrooms, two with king beds and spectacular sea views, and one twin room with views overlooking the garden. There is a covered outdoor dining and seating area so you can enjoy your meals overlooking the ocean and the sunrise and sunset.