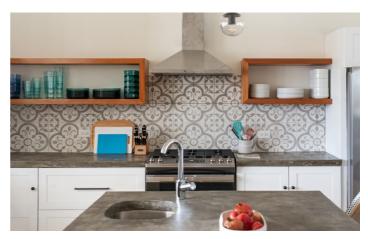

The large kitchen also has floor-to-ceiling bi-fold doors overlooking the beach so you can take in the breathtaking views while you cook! All around the villa you will see that the interiors have been designed with sophistication and an 'ocean front feel' in mind.