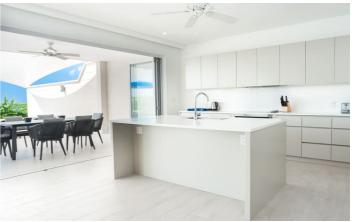

The property features three air-conditioned bedrooms, two well-appointed bathrooms, and an open-concept living room and kitchen area. Expansive floor-to-ceiling sliding doors seamlessly connect the living space to the covered dining and lounging terrace, complete with a refreshing swimming pool. The villa's layout strategically frames a picturesque view of the Caribbean Sea, welcoming guests from the moment they step inside.