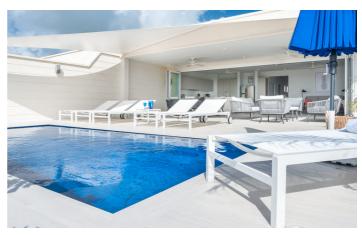

The property features three air-conditioned bedrooms, two well-appointed bathrooms, and an open-concept living room and kitchen area. Expansive floor-to-ceiling sliding doors seamlessly connect the living space to the covered dining and lounging terrace, complete with a refreshing swimming pool. The villa's layout strategically frames a picturesque view of the Caribbean Sea, welcoming guests from the moment they step inside.

# ✓ Three Bedrooms ✓ Two Bathrooms ✓ Air Conditioning ✓ Private Pool ✓ Sun Loungers ✓ Outdoor Dining ✓ Outdoor Furniture ✓ Lounge ✓ Full Kitchen ✓ TV ✓ Wifi ✓ Gated Community

✓ Security

**Amenities** 

# Inclusions

Pool & Beach

✓ Private Pool

√ 5 minute drive to the beach

Staff

✓ Housekeeper