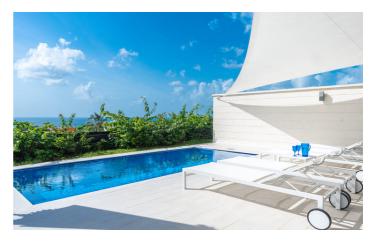

The property features three air-conditioned bedrooms, two well-appointed bathrooms, and an open-concept living room and kitchen area. Expansive floor-to-ceiling sliding doors seamlessly connect the living space to the covered dining and lounging terrace, complete with a refreshing swimming pool. The villa's layout strategically frames a picturesque view of the Caribbean Sea, welcoming guests from the moment they step inside.

# ✓ Three Bedrooms ✓ Two Bathrooms ✓ Air Conditioning ✓ Private Pool ✓ Sun Loungers ✓ Outdoor Dining ✓ Outdoor Furniture ✓ Lounge ✓ Full Kitchen ✓ TV ✓ Wifi ✓ Gated Community

✓ Security

**Amenities** 

# Inclusions

Pool & Beach

✓ Private Pool

√ 5 minute drive to the beach

Staff

✓ Housekeeper