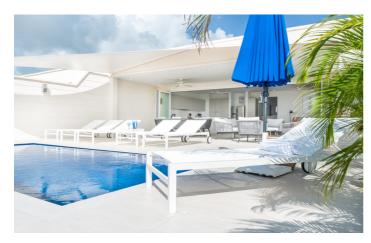

The property features three air-conditioned bedrooms, two well-appointed bathrooms, and an open-concept living room and kitchen area. Expansive floor-to-ceiling sliding doors seamlessly connect the living space to the covered dining and lounging terrace, complete with a refreshing swimming pool. The villa's layout strategically frames a picturesque view of the Caribbean Sea, welcoming guests from the moment they step inside.

# Inclusions

Pool & Beach

✓ Private Pool

√ 5 minute drive to the beach

Staff

✓ Housekeeper