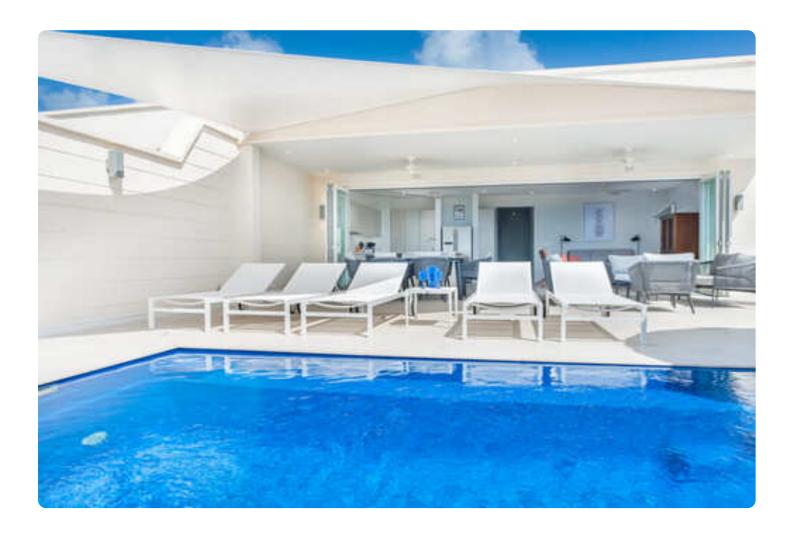

The property features three air-conditioned bedrooms, two well-appointed bathrooms, and an open-concept living room and kitchen area. Expansive floor-to-ceiling sliding doors seamlessly connect the living space to the covered dining and lounging terrace, complete with a refreshing swimming pool. The villa's layout strategically frames a picturesque view of the Caribbean Sea, welcoming guests from the moment they step inside.

# ✓ Three Bedrooms ✓ Two Bathrooms ✓ Air Conditioning ✓ Private Pool ✓ Sun Loungers ✓ Outdoor Dining ✓ Outdoor Furniture ✓ Lounge ✓ Full Kitchen ✓ TV ✓ Wifi ✓ Gated Community

✓ Security

**Amenities** 

# Inclusions

Pool & Beach

✓ Private Pool

√ 5 minute drive to the beach

Staff

✓ Housekeeper