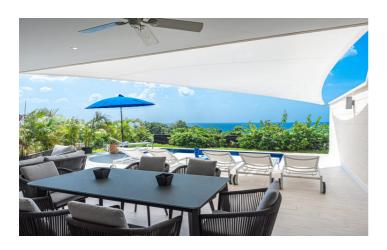

The property features three air-conditioned bedrooms, two well-appointed bathrooms, and an open-concept living room and kitchen area. Expansive floor-to-ceiling sliding doors seamlessly connect the living space to the covered dining and lounging terrace, complete with a refreshing swimming pool. The villa's layout strategically frames a picturesque view of the Caribbean Sea, welcoming guests from the moment they step inside.

# Inclusions

Pool & Beach

✓ Private Pool

√ 5 minute drive to the beach

Staff

✓ Housekeeper