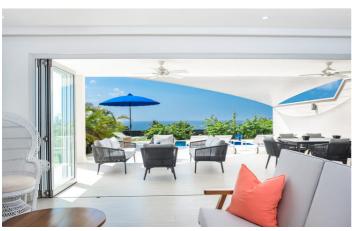

The property features three air-conditioned bedrooms, two well-appointed bathrooms, and an open-concept living room and kitchen area. Expansive floor-to-ceiling sliding doors seamlessly connect the living space to the covered dining and lounging terrace, complete with a refreshing swimming pool. The villa's layout strategically frames a picturesque view of the Caribbean Sea, welcoming guests from the moment they step inside.

# Inclusions

Pool & Beach

✓ Private Pool

√ 5 minute drive to the beach

Staff

✓ Housekeeper