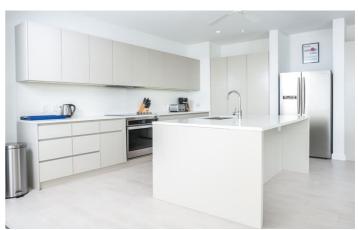

The property features three air-conditioned bedrooms, two well-appointed bathrooms, and an open-concept living room and kitchen area. Expansive floor-to-ceiling sliding doors seamlessly connect the living space to the covered dining and lounging terrace, complete with a refreshing swimming pool. The villa's layout strategically frames a picturesque view of the Caribbean Sea, welcoming guests from the moment they step inside.