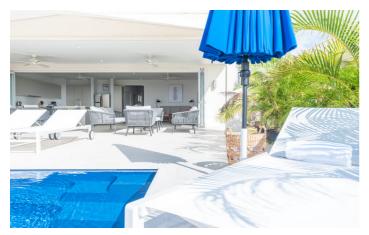

The property features three air-conditioned bedrooms, two well-appointed bathrooms, and an open-concept living room and kitchen area. Expansive floor-to-ceiling sliding doors seamlessly connect the living space to the covered dining and lounging terrace, complete with a refreshing swimming pool. The villa's layout strategically frames a picturesque view of the Caribbean Sea, welcoming guests from the moment they step inside.

# ✓ Three Bedrooms ✓ Two Bathrooms ✓ Air Conditioning ✓ Private Pool ✓ Sun Loungers ✓ Outdoor Dining ✓ Outdoor Furniture ✓ Lounge ✓ Full Kitchen ✓ TV ✓ Wifi ✓ Gated Community

✓ Security

**Amenities** 

# Inclusions

Pool & Beach

✓ Private Pool

√ 5 minute drive to the beach

Staff

✓ Housekeeper