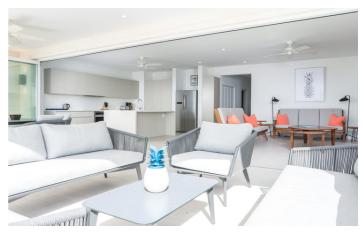

The property features three air-conditioned bedrooms, two well-appointed bathrooms, and an open-concept living room and kitchen area. Expansive floor-to-ceiling sliding doors seamlessly connect the living space to the covered dining and lounging terrace, complete with a refreshing swimming pool. The villa's layout strategically frames a picturesque view of the Caribbean Sea, welcoming guests from the moment they step inside.

Thoughtfully curated by the owner, the interior of Whitehaven has been tastefully decorated with vibrant accents and contemporary art pieces, creating an inviting haven suitable for families or adult travellers alike.