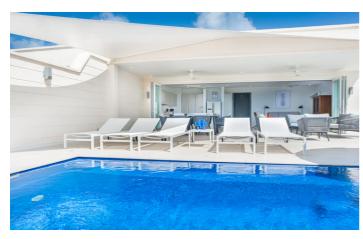

The property features three air-conditioned bedrooms, two well-appointed bathrooms, and an open-concept living room and kitchen area. Expansive floor-to-ceiling sliding doors seamlessly connect the living space to the covered dining and lounging terrace, complete with a refreshing swimming pool. The villa's layout strategically frames a picturesque view of the Caribbean Sea, welcoming guests from the moment they step inside.

# ✓ Three Bedrooms ✓ Two Bathrooms ✓ Air Conditioning ✓ Private Pool ✓ Sun Loungers ✓ Outdoor Dining ✓ Outdoor Furniture ✓ Lounge ✓ Full Kitchen ✓ TV ✓ Wifi ✓ Gated Community

✓ Security

**Amenities** 

# Inclusions

Pool & Beach

✓ Private Pool

√ 5 minute drive to the beach

Staff

✓ Housekeeper