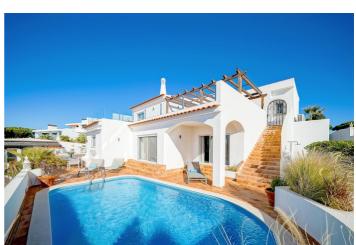

## Villa Nia

Villa Nia is a beautiful 4 bedroom villa located in the Vale do Lobo resort and within walking distance to the Praça and beach. Villa Nia has a spacious, open plan dining and lounge area with direct access to the pool terrace. There is a well equipped kitchen with breakfast bar.

### Overview

Villa Nia is a beautiful 4 bedroom villa located in the Vale do Lobo resort and within walking distance to the Praça and beach. Villa Nia has a spacious, open plan dining and lounge area with direct access to the pool terrace. There is a well equipped kitchen with breakfast bar.

Two bedrooms are located on the ground floor and share a bathroom. On the first floor, the master bedroom has an ensuite bathroom and features a shared sea view terrace with the other upstairs bedroom and is furnished with an alfresco dining area. The ground floor terrace includes a plunge pool with enough sun loungers for you to enjoy the Algarve sun.