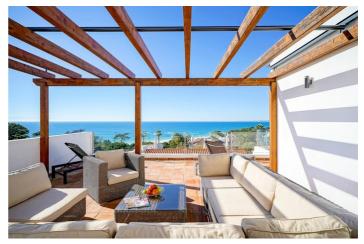

Two bedrooms are located on the ground floor and share a bathroom. On the first floor, the master bedroom has an ensuite bathroom and features a shared sea view terrace with the other upstairs bedroom and is furnished with an alfresco dining area. The ground floor terrace includes a plunge pool with enough sun loungers for you to enjoy the Algarve sun.

The award-winning resort of Vale do Lobo with a beautiful and diverse landscape, this resort boasts golden beaches, clear waters and a Mediterranean climate and offers a wide range of holiday fun. Enjoy golf, laying on the beach, horse riding, fantastic restaurants, tennis, water sports, nightlife, and the wellness cenre.