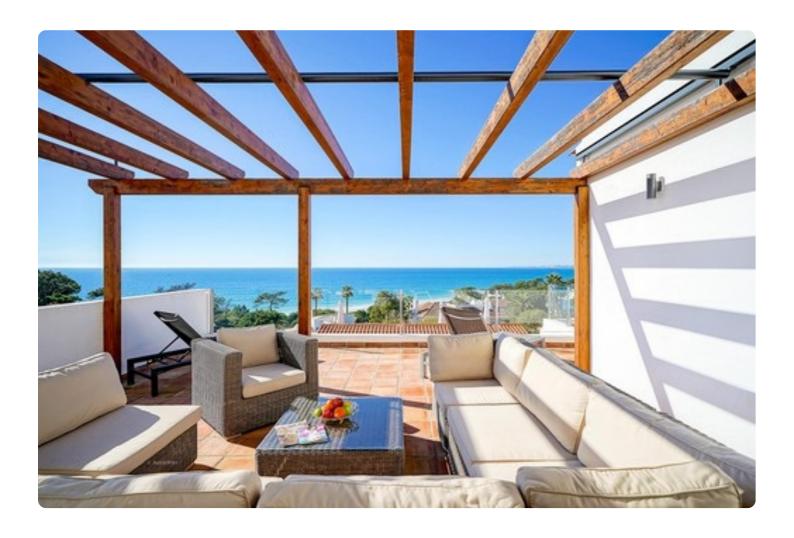

Two bedrooms are located on the ground floor and share a bathroom. On the first floor, the master bedroom has an ensuite bathroom and features a shared sea view terrace with the other upstairs bedroom and is furnished with an alfresco dining area. The ground floor terrace includes a plunge pool with enough sun loungers for you to enjoy the Algarve sun.

The award-winning resort of Vale do Lobo with a beautiful and diverse landscape, this resort boasts golden beaches, clear waters and a Mediterranean climate and offers a wide range of holiday fun. Enjoy golf, laying on the beach, horse riding, fantastic restaurants, tennis, water sports, nightlife, and the wellness cenre.