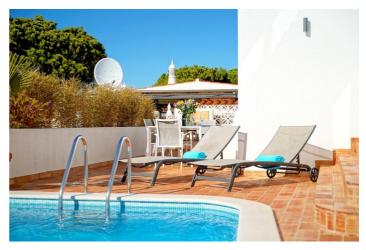

Two bedrooms are located on the ground floor and share a bathroom. On the first floor, the master bedroom has an ensuite bathroom and features a shared sea view terrace with the other upstairs bedroom and is furnished with an alfresco dining area. The ground floor terrace includes a plunge pool with enough sun loungers for you to enjoy the Algarve sun.

## Inclusions

Pool and Beach

✓ Plunge pool

✓ Parking

Walking distance to the beach

Services

- ✓ Change of towels 2 x per week
- ✓ Maid service 2 x per week