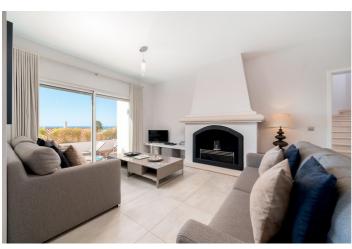

## Villa Nia

Villa Nia is a beautiful 4 bedroom villa located in the Vale do Lobo resort and within walking distance to the Praça and beach. Villa Nia has a spacious, open plan dining and lounge area with direct access to the pool terrace. There is a well equipped kitchen with breakfast bar.

### Overview

Villa Nia is a beautiful 4 bedroom villa located in the Vale do Lobo resort and within walking distance to the Praça and beach. Villa Nia has a spacious, open plan dining and lounge area with direct access to the pool terrace. There is a well equipped kitchen with breakfast bar.