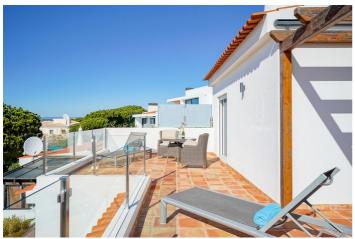

Two bedrooms are located on the ground floor and share a bathroom. On the first floor, the master bedroom has an ensuite bathroom and features a shared sea view terrace with the other upstairs bedroom and is furnished with an alfresco dining area. The ground floor terrace includes a plunge pool with enough sun loungers for you to enjoy the Algarve sun.

## Inclusions

Pool and Beach

✓ Plunge pool

✓ Parking

Walking distance to the beach

Services

- ✓ Change of towels 2 x per week
- ✓ Maid service 2 x per week