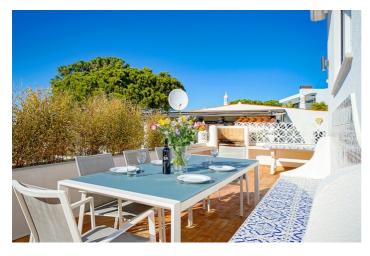

## Villa Nia

Villa Nia is a beautiful 4 bedroom villa located in the Vale do Lobo resort and within walking distance to the Praça and beach. Villa Nia has a spacious, open plan dining and lounge area with direct access to the pool terrace. There is a well equipped kitchen with breakfast bar.

### Overview

Villa Nia is a beautiful 4 bedroom villa located in the Vale do Lobo resort and within walking distance to the Praça and beach. Villa Nia has a spacious, open plan dining and lounge area with direct access to the pool terrace. There is a well equipped kitchen with breakfast bar.