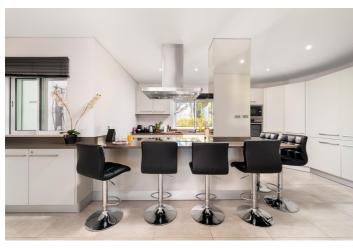

## Villa Nia

Villa Nia is a beautiful 4 bedroom villa located in the Vale do Lobo resort and within walking distance to the Praça and beach. Villa Nia has a spacious, open plan dining and lounge area with direct access to the pool terrace. There is a well equipped kitchen with breakfast bar.

### Overview

Villa Nia is a beautiful 4 bedroom villa located in the Vale do Lobo resort and within walking distance to the Praça and beach. Villa Nia has a spacious, open plan dining and lounge area with direct access to the pool terrace. There is a well equipped kitchen with breakfast bar.

# Amenities Four bedrooms Three bathrooms Air conditioning Living room TV Dining table Kitchen WiFi Sun loungers Pool BBQ Garden