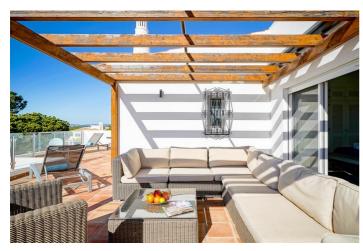

Two bedrooms are located on the ground floor and share a bathroom. On the first floor, the master bedroom has an ensuite bathroom and features a shared sea view terrace with the other upstairs bedroom and is furnished with an alfresco dining area. The ground floor terrace includes a plunge pool with enough sun loungers for you to enjoy the Algarve sun.