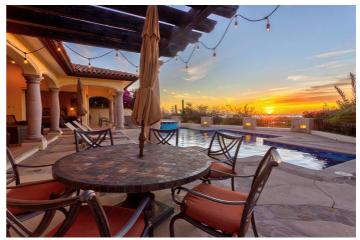

The villa has been elegantly designed and there is a fully-equipped kitchen. Guests can relax in the living room. Outside is an elegant swimming pool with waterfall, Jacuzzi spa, and a terrace dotted with sun loungers.

# Amenities Four bedrooms Five bathrooms ar

✓ Five bathrooms and guest powder room

✓ Air-conditioning and ceiling fans

✓ High Speed Internet (Wi Fi)

✓ Fully-equipped kitchen

Swimming pool

Jacuzzi

Sun terrace and sun loungers