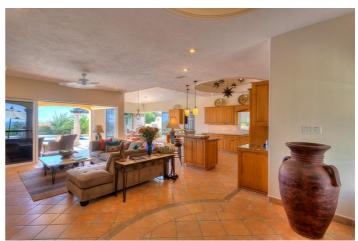

The villa has been elegantly designed and there is a fully-equipped kitchen. Guests can relax in the living room. Outside is an elegant swimming pool with waterfall, Jacuzzi spa, and a terrace dotted with sun loungers.

# Amenities Four bedrooms Five bathrooms ar

✓ Five bathrooms and guest powder room

✓ Air-conditioning and ceiling fans

✓ High Speed Internet (Wi Fi)

✓ Fully-equipped kitchen

Swimming pool

Jacuzzi

Sun terrace and sun loungers