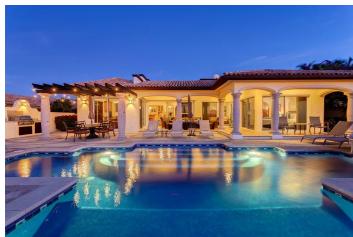

#### Overview

Casa Agave Azul is a lovely ocean view villa offering over 4000 square feet of living space and located on the 1st fairway of the Jack Nicklaus signature golf course in the exclusive gated community of Cabo del Sol. This villa is great for families or groups of friends and features four bedrooms and a Nanny quarters as well as five bathrooms. The villa has incredible golf views from two of the master bedrooms as well as the living and dining areas.

The villa has been elegantly designed and there is a fully-equipped kitchen. Guests can relax in the living room. Outside is an elegant swimming pool with waterfall, Jacuzzi spa, and a terrace dotted with sun loungers.