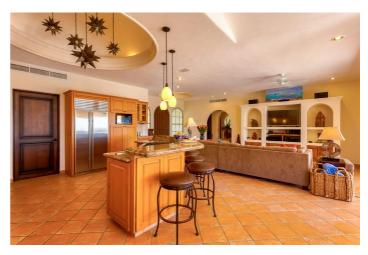

The villa has been elegantly designed and there is a fully-equipped kitchen. Guests can relax in the living room. Outside is an elegant swimming pool with waterfall, Jacuzzi spa, and a terrace dotted with sun loungers.