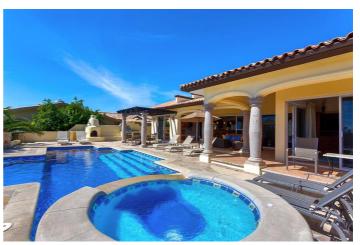

The villa has been elegantly designed and there is a fully-equipped kitchen. Guests can relax in the living room. Outside is an elegant swimming pool with waterfall, Jacuzzi spa, and a terrace dotted with sun loungers.

# Amenities Four bedrooms Five bathrooms ar

✓ Five bathrooms and guest powder room

✓ Air-conditioning and ceiling fans

✓ High Speed Internet (Wi Fi)

✓ Fully-equipped kitchen

Swimming pool

Jacuzzi

Sun terrace and sun loungers

### Inclusions

Pool and Beach

✓ The nearest beach is 2 blocks away

✓ The villa has a private swimming pool

Services Included

✓ L'Occitane toiletries

✓ Housekeeper (Mon-Sat)

✓ Discounted green fees at Questro and Palmilla