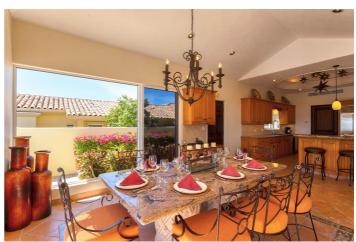

The villa has been elegantly designed and there is a fully-equipped kitchen. Guests can relax in the living room. Outside is an elegant swimming pool with waterfall, Jacuzzi spa, and a terrace dotted with sun loungers.

Living room

✓ Satellite TV and DVD player

✓ Surround sound throughout the villa

✓ Rooftop terrace

✓ BBQ