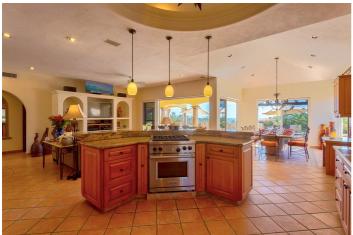

The villa has been elegantly designed and there is a fully-equipped kitchen. Guests can relax in the living room. Outside is an elegant swimming pool with waterfall, Jacuzzi spa, and a terrace dotted with sun loungers.

# Amenities Four bedrooms Five bathrooms ar

✓ Five bathrooms and guest powder room

✓ Air-conditioning and ceiling fans

✓ High Speed Internet (Wi Fi)

✓ Fully-equipped kitchen

Swimming pool

Jacuzzi

Sun terrace and sun loungers