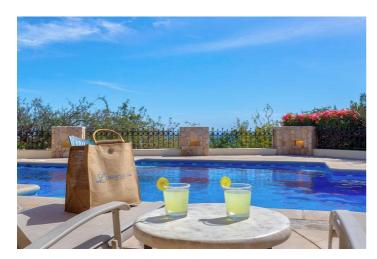

The villa has been elegantly designed and there is a fully-equipped kitchen. Guests can relax in the living room. Outside is an elegant swimming pool with waterfall, Jacuzzi spa, and a terrace dotted with sun loungers.

### Inclusions

Pool and Beach

✓ The nearest beach is 2 blocks away

✓ The villa has a private swimming pool

Services Included

✓ L'Occitane toiletries

✓ Housekeeper (Mon-Sat)

✓ Discounted green fees at Questro and Palmilla