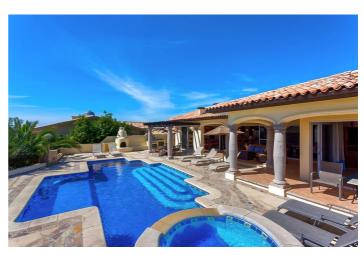

The villa has been elegantly designed and there is a fully-equipped kitchen. Guests can relax in the living room. Outside is an elegant swimming pool with waterfall, Jacuzzi spa, and a terrace dotted with sun loungers.

# Amenities Four bedrooms Five bathrooms ar

✓ Five bathrooms and guest powder room

✓ Air-conditioning and ceiling fans

✓ High Speed Internet (Wi Fi)

✓ Fully-equipped kitchen

Swimming pool

Jacuzzi

Sun terrace and sun loungers