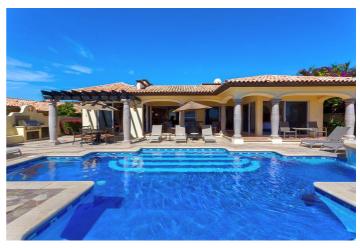

The villa has been elegantly designed and there is a fully-equipped kitchen. Guests can relax in the living room. Outside is an elegant swimming pool with waterfall, Jacuzzi spa, and a terrace dotted with sun loungers.

# Amenities Four bedrooms Five bathrooms ar

✓ Five bathrooms and guest powder room

✓ Air-conditioning and ceiling fans

✓ High Speed Internet (Wi Fi)

✓ Fully-equipped kitchen

Swimming pool

Jacuzzi

Sun terrace and sun loungers