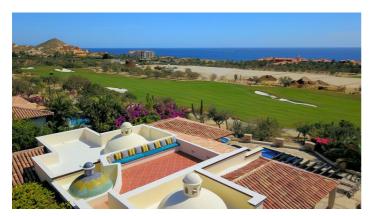

#### Overview

Casa Agave Azul is a lovely ocean view villa offering over 4000 square feet of living space and located on the 1st fairway of the Jack Nicklaus signature golf course in the exclusive gated community of Cabo del Sol. This villa is great for families or groups of friends and features four bedrooms and a Nanny quarters as well as five bathrooms. The villa has incredible golf views from two of the master bedrooms as well as the living and dining areas.

### Inclusions

Pool and Beach

✓ The nearest beach is 2 blocks away

✓ The villa has a private swimming pool

Services Included

✓ L'Occitane toiletries

✓ Housekeeper (Mon-Sat)

✓ Discounted green fees at Questro and Palmilla