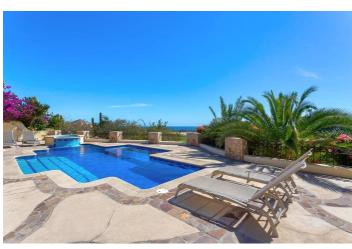

The villa has been elegantly designed and there is a fully-equipped kitchen. Guests can relax in the living room. Outside is an elegant swimming pool with waterfall, Jacuzzi spa, and a terrace dotted with sun loungers.

### Inclusions

Pool and Beach

✓ The nearest beach is 2 blocks away

✓ The villa has a private swimming pool

Services Included

✓ L'Occitane toiletries

✓ Housekeeper (Mon-Sat)

✓ Discounted green fees at Questro and Palmilla