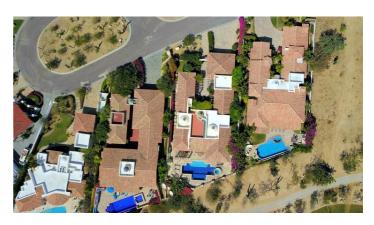

## Casa Agave Azul

Casa Agave Azul is a lovely ocean view villa offering over 4000 square feet of living space and located on the 1st fairway of the Jack Nicklaus signature golf course in the exclusive gated community of Cabo del Sol.

#### Overview

Casa Agave Azul is a lovely ocean view villa offering over 4000 square feet of living space and located on the 1st fairway of the Jack Nicklaus signature golf course in the exclusive gated community of Cabo del Sol. This villa is great for families or groups of friends and features four bedrooms and a Nanny quarters as well as five bathrooms. The villa has incredible golf views from two of the master bedrooms as well as the living and dining areas.