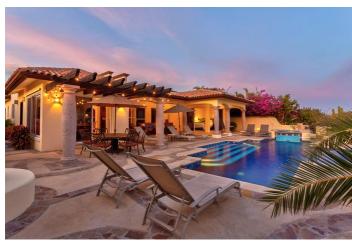

The villa has been elegantly designed and there is a fully-equipped kitchen. Guests can relax in the living room. Outside is an elegant swimming pool with waterfall, Jacuzzi spa, and a terrace dotted with sun loungers.

### Inclusions

Pool and Beach

✓ The nearest beach is 2 blocks away

✓ The villa has a private swimming pool

Services Included

✓ L'Occitane toiletries

✓ Housekeeper (Mon-Sat)

✓ Discounted green fees at Questro and Palmilla

### Villa Pictures