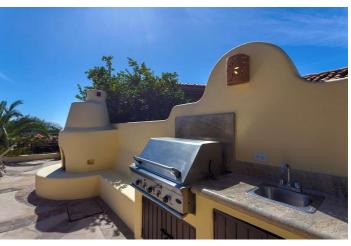

Living room

✓ Satellite TV and DVD player

✓ Surround sound throughout the villa

✓ Rooftop terrace

✓ BBQ