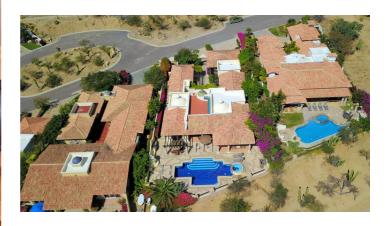

## Casa Agave Azul

Casa Agave Azul is a lovely ocean view villa offering over 4000 square feet of living space and located on the 1st fairway of the Jack Nicklaus signature golf course in the exclusive gated community of Cabo del Sol.

#### Overview

Casa Agave Azul is a lovely ocean view villa offering over 4000 square feet of living space and located on the 1st fairway of the Jack Nicklaus signature golf course in the exclusive gated community of Cabo del Sol. This villa is great for families or groups of friends and features four bedrooms and a Nanny quarters as well as five bathrooms. The villa has incredible golf views from two of the master bedrooms as well as the living and dining areas.

The villa has been elegantly designed and there is a fully-equipped kitchen. Guests can relax in the living room. Outside is an elegant swimming pool with waterfall, Jacuzzi spa, and a terrace dotted with sun loungers.