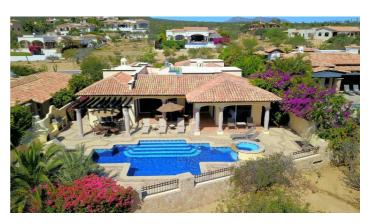

The villa has been elegantly designed and there is a fully-equipped kitchen. Guests can relax in the living room. Outside is an elegant swimming pool with waterfall, Jacuzzi spa, and a terrace dotted with sun loungers.

### Inclusions

Pool and Beach

✓ The nearest beach is 2 blocks away

✓ The villa has a private swimming pool

Services Included

✓ L'Occitane toiletries

✓ Housekeeper (Mon-Sat)

✓ Discounted green fees at Questro and Palmilla