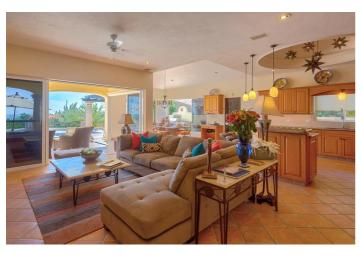

The villa has been elegantly designed and there is a fully-equipped kitchen. Guests can relax in the living room. Outside is an elegant swimming pool with waterfall, Jacuzzi spa, and a terrace dotted with sun loungers.