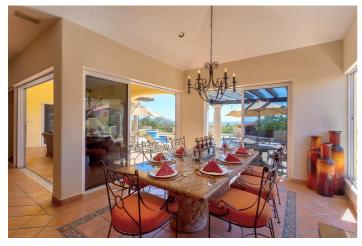

#### Overview

Casa Agave Azul is a lovely ocean view villa offering over 4000 square feet of living space and located on the 1st fairway of the Jack Nicklaus signature golf course in the exclusive gated community of Cabo del Sol. This villa is great for families or groups of friends and features four bedrooms and a Nanny quarters as well as five bathrooms. The villa has incredible golf views from two of the master bedrooms as well as the living and dining areas.

The villa has been elegantly designed and there is a fully-equipped kitchen. Guests can relax in the living room. Outside is an elegant swimming pool with waterfall, Jacuzzi spa, and a terrace dotted with sun loungers.