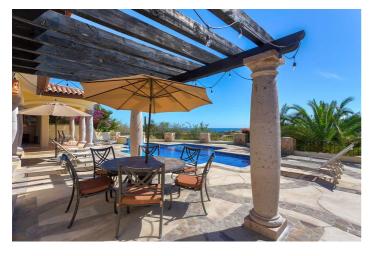

The villa has been elegantly designed and there is a fully-equipped kitchen. Guests can relax in the living room. Outside is an elegant swimming pool with waterfall, Jacuzzi spa, and a terrace dotted with sun loungers.