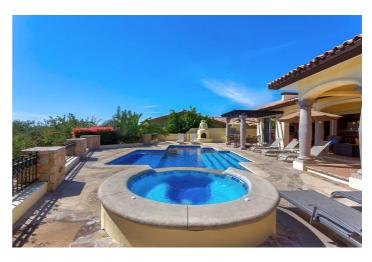

The villa has been elegantly designed and there is a fully-equipped kitchen. Guests can relax in the living room. Outside is an elegant swimming pool with waterfall, Jacuzzi spa, and a terrace dotted with sun loungers.

# Amenities Four bedrooms Five bathrooms ar

✓ Five bathrooms and guest powder room

✓ Air-conditioning and ceiling fans

✓ High Speed Internet (Wi Fi)

✓ Fully-equipped kitchen

Swimming pool

Jacuzzi

Sun terrace and sun loungers