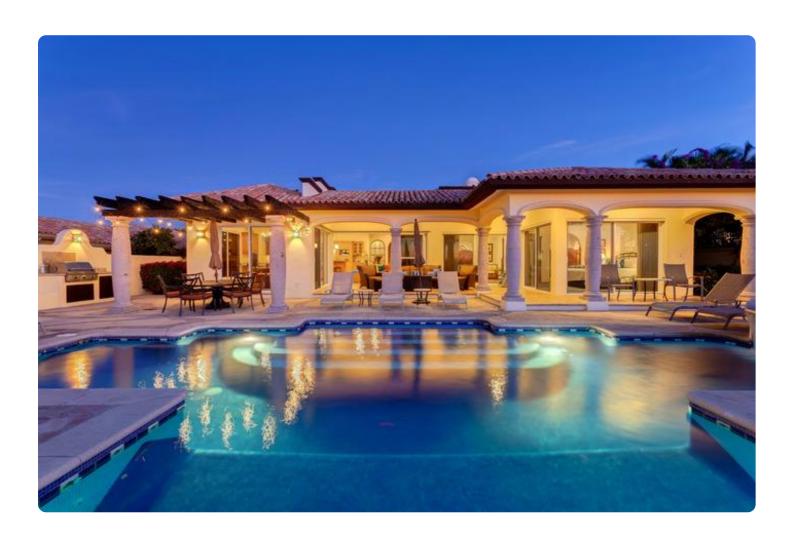

#### Overview

Casa Agave Azul is a lovely ocean view villa offering over 4000 square feet of living space and located on the 1st fairway of the Jack Nicklaus signature golf course in the exclusive gated community of Cabo del Sol. This villa is great for families or groups of friends and features four bedrooms and a Nanny quarters as well as five bathrooms. The villa has incredible golf views from two of the master bedrooms as well as the living and dining areas.

The villa has been elegantly designed and there is a fully-equipped kitchen. Guests can relax in the living room. Outside is an elegant swimming pool with waterfall, Jacuzzi spa, and a terrace dotted with sun loungers.