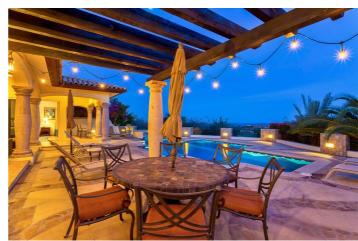

The villa has been elegantly designed and there is a fully-equipped kitchen. Guests can relax in the living room. Outside is an elegant swimming pool with waterfall, Jacuzzi spa, and a terrace dotted with sun loungers.

# Amenities Four bedrooms Five bathrooms ar

✓ Five bathrooms and guest powder room

✓ Air-conditioning and ceiling fans

✓ High Speed Internet (Wi Fi)

✓ Fully-equipped kitchen

Swimming pool

Jacuzzi

Sun terrace and sun loungers

Living room

✓ Satellite TV and DVD player

✓ Surround sound throughout the villa

✓ Rooftop terrace

✓ BBQ