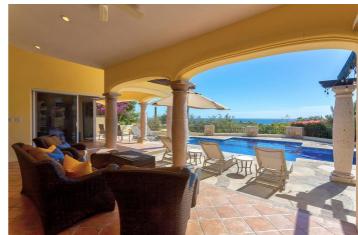

#### Overview

Casa Agave Azul is a lovely ocean view villa offering over 4000 square feet of living space and located on the 1st fairway of the Jack Nicklaus signature golf course in the exclusive gated community of Cabo del Sol. This villa is great for families or groups of friends and features four bedrooms and a Nanny quarters as well as five bathrooms. The villa has incredible golf views from two of the master bedrooms as well as the living and dining areas.

The villa has been elegantly designed and there is a fully-equipped kitchen. Guests can relax in the living room. Outside is an elegant swimming pool with waterfall, Jacuzzi spa, and a terrace dotted with sun loungers.