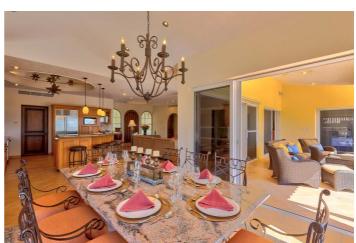

The villa has been elegantly designed and there is a fully-equipped kitchen. Guests can relax in the living room. Outside is an elegant swimming pool with waterfall, Jacuzzi spa, and a terrace dotted with sun loungers.

### Villa Pictures