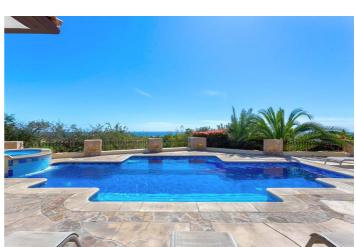

The villa has been elegantly designed and there is a fully-equipped kitchen. Guests can relax in the living room. Outside is an elegant swimming pool with waterfall, Jacuzzi spa, and a terrace dotted with sun loungers.

### Inclusions

Pool and Beach

✓ The nearest beach is 2 blocks away

✓ The villa has a private swimming pool

Services Included

✓ L'Occitane toiletries

✓ Housekeeper (Mon-Sat)

✓ Discounted green fees at Questro and Palmilla