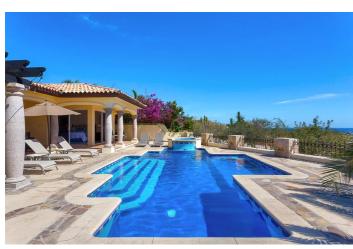

The villa has been elegantly designed and there is a fully-equipped kitchen. Guests can relax in the living room. Outside is an elegant swimming pool with waterfall, Jacuzzi spa, and a terrace dotted with sun loungers.

### Inclusions

Pool and Beach

✓ The nearest beach is 2 blocks away

✓ The villa has a private swimming pool

Services Included

✓ L'Occitane toiletries

✓ Housekeeper (Mon-Sat)

✓ Discounted green fees at Questro and Palmilla