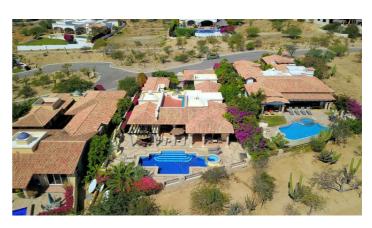

## Casa Agave Azul

Casa Agave Azul is a lovely ocean view villa offering over 4000 square feet of living space and located on the 1st fairway of the Jack Nicklaus signature golf course in the exclusive gated community of Cabo del Sol.

#### Overview

Casa Agave Azul is a lovely ocean view villa offering over 4000 square feet of living space and located on the 1st fairway of the Jack Nicklaus signature golf course in the exclusive gated community of Cabo del Sol. This villa is great for families or groups of friends and features four bedrooms and a Nanny quarters as well as five bathrooms. The villa has incredible golf views from two of the master bedrooms as well as the living and dining areas.

The villa has been elegantly designed and there is a fully-equipped kitchen. Guests can relax in the living room. Outside is an elegant swimming pool with waterfall, Jacuzzi spa, and a terrace dotted with sun loungers.

### Villa Pictures