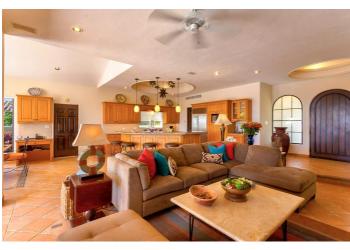

The villa has been elegantly designed and there is a fully-equipped kitchen. Guests can relax in the living room. Outside is an elegant swimming pool with waterfall, Jacuzzi spa, and a terrace dotted with sun loungers.