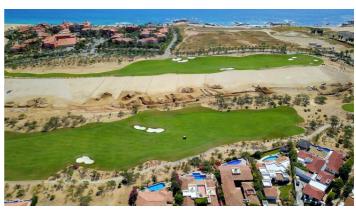

## Casa Agave Azul

Casa Agave Azul is a lovely ocean view villa offering over 4000 square feet of living space and located on the 1st fairway of the Jack Nicklaus signature golf course in the exclusive gated community of Cabo del Sol.

#### Overview

Casa Agave Azul is a lovely ocean view villa offering over 4000 square feet of living space and located on the 1st fairway of the Jack Nicklaus signature golf course in the exclusive gated community of Cabo del Sol. This villa is great for families or groups of friends and features four bedrooms and a Nanny quarters as well as five bathrooms. The villa has incredible golf views from two of the master bedrooms as well as the living and dining areas.