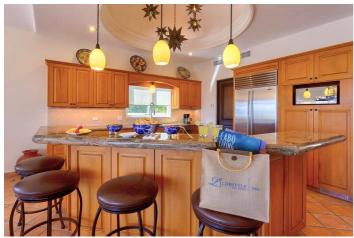

The villa has been elegantly designed and there is a fully-equipped kitchen. Guests can relax in the living room. Outside is an elegant swimming pool with waterfall, Jacuzzi spa, and a terrace dotted with sun loungers.