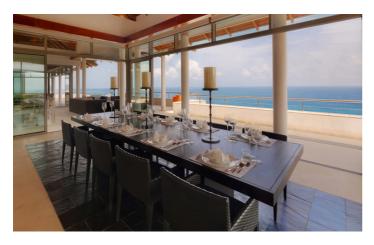

Each of the rooms have panoramic sea views. The dining room is located on the first floor and can comfortably seat up to 20 guests and leads out onto an outdoor patio. There are five bedrooms, fully-equipped fitness room and a media / games room also located on the first floor.