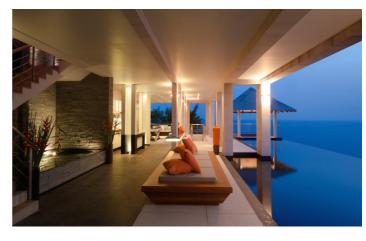

The villa has unique features that hosts a number of common lounging areas, grand halls and a 25 meter infinity pool. Upon entering the villa, there is an overwhelming sense of personal feeling into the design and layout as most of the villa is accessible through lush garden walkways or grand stairways leading onto the second level.

Each of the rooms have panoramic sea views. The dining room is located on the first floor and can comfortably seat up to 20 guests and leads out onto an outdoor patio. There are five bedrooms, fully-equipped fitness room and a media / games room also located on the first floor.