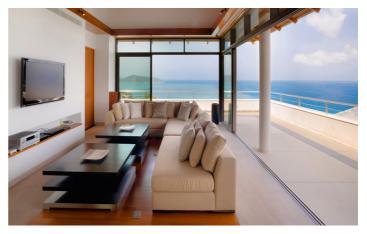

The villa has unique features that hosts a number of common lounging areas, grand halls and a 25 meter infinity pool. Upon entering the villa, there is an overwhelming sense of personal feeling into the design and layout as most of the villa is accessible through lush garden walkways or grand stairways leading onto the second level.

Each of the rooms have panoramic sea views. The dining room is located on the first floor and can comfortably seat up to 20 guests and leads out onto an outdoor patio. There are five bedrooms, fully-equipped fitness room and a media / games room also located on the first floor.