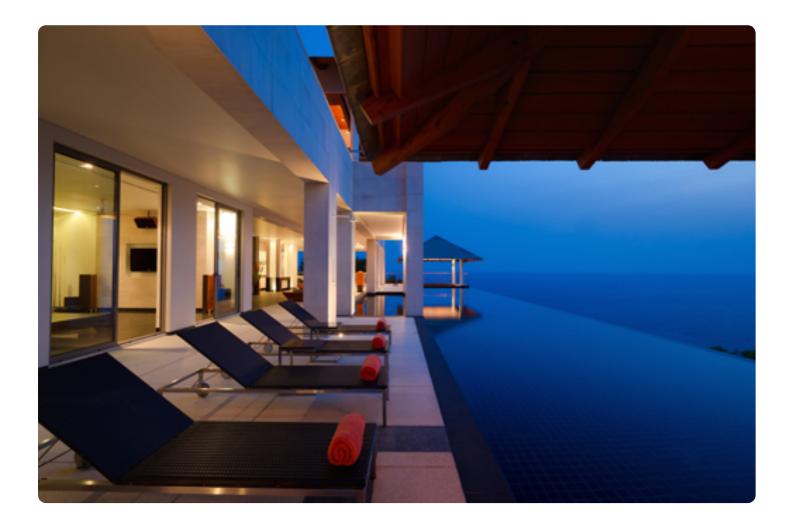

The villa has unique features that hosts a number of common lounging areas, grand halls and a 25 meter infinity pool. Upon entering the villa, there is an overwhelming sense of personal feeling into the design and layout as most of the villa is accessible through lush garden walkways or grand stairways leading onto the second level.

# Amenities

- ✓ Nine bedrooms
- ✓ Nine bathrooms
- ✓ Kitchen
- ✓ Kitchenette in Ocean Villa
- ✓ Swimming pool
- ✓ Media room
- ✓ Games room
- ✓ Oceanfront location
- VTV
- ✓ Air-conditioning
- 🗸 Ocean Villa
- ✓ Tree house
- 🗸 Sala
- ✓ Indoor/outdoor dining
- 🗸 Gym

## Inclusions

Pool and Beach

- $\checkmark$  Oceanfront location but the nearest beach is a short drive away
- ✓ Private swimming pool

Staff

- 🗸 Villa Manager
- ✓ Housekeeper
- 🗸 Cook