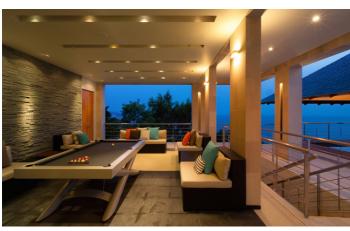

Each of the rooms have panoramic sea views. The dining room is located on the first floor and can comfortably seat up to 20 guests and leads out onto an outdoor patio. There are five bedrooms, fully-equipped fitness room and a media / games room also located on the first floor.