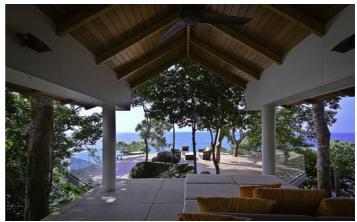

Villa Baan Paa Talee has a separate smaller villa with two bedrooms and a small kitchen to give guests privacy as well as enjoying the facilities of the main house. Continuing through the jungle walkways, the villa has an observation deck with several lounge chairs, perfect for enjoying the breathtaking sunsets Phuket has to offer.