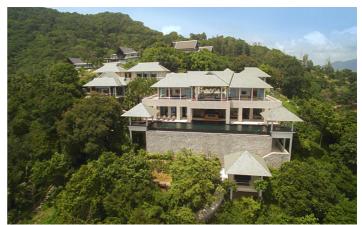

## Villa Baan Paa Talee

Villa Baan Paa Talee translates to "house on the cliff by the ocean." and is a stunning nine bedroom villa. The oceanfront 9 bedroom villa is located on a cliff overlooking the Andaman Sea in the picturesque Cape Amarin Estate on the headland between Kamala and Patong, Phuket.

#### Overview

Villa Baan Paa Talee translates to "house on the cliff by the ocean." and is a stunning nine bedroom villa. The oceanfront 9 bedroom villa is located on a cliff overlooking the Andaman Sea in the picturesque Cape Amarin Estate on the headland between Kamala and Patong, Phuket.

The villa has unique features that hosts a number of common lounging areas, grand halls and a 25 meter infinity pool. Upon entering the villa, there is an overwhelming sense of personal feeling into the design and layout as most of the villa is accessible through lush garden walkways or grand stairways leading onto the second level.