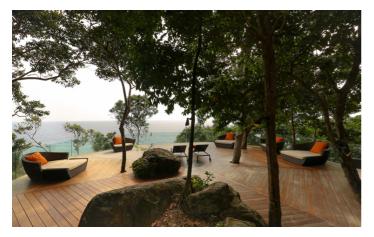

Villa Baan Paa Talee has a separate smaller villa with two bedrooms and a small kitchen to give guests privacy as well as enjoying the facilities of the main house. Continuing through the jungle walkways, the villa has an observation deck with several lounge chairs, perfect for enjoying the breathtaking sunsets Phuket has to offer.