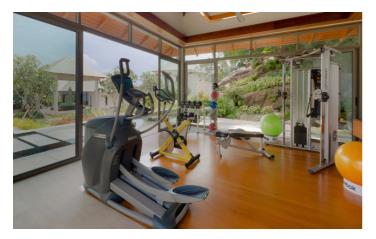

Each of the rooms have panoramic sea views. The dining room is located on the first floor and can comfortably seat up to 20 guests and leads out onto an outdoor patio. There are five bedrooms, fully-equipped fitness room and a media / games room also located on the first floor.