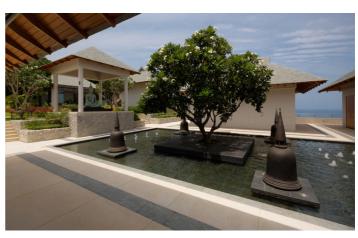

The villa has unique features that hosts a number of common lounging areas, grand halls and a 25 meter infinity pool. Upon entering the villa, there is an overwhelming sense of personal feeling into the design and layout as most of the villa is accessible through lush garden walkways or grand stairways leading onto the second level.

Villa Baan Paa Talee has a separate smaller villa with two bedrooms and a small kitchen to give guests privacy as well as enjoying the facilities of the main house. Continuing through the jungle walkways, the villa has an observation deck with several lounge chairs, perfect for enjoying the breathtaking sunsets Phuket has to offer.