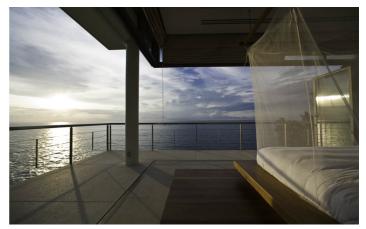

Each of the rooms have panoramic sea views. The dining room is located on the first floor and can comfortably seat up to 20 guests and leads out onto an outdoor patio. There are five bedrooms, fully-equipped fitness room and a media / games room also located on the first floor.

Villa Baan Paa Talee has a separate smaller villa with two bedrooms and a small kitchen to give guests privacy as well as enjoying the facilities of the main house. Continuing through the jungle walkways, the villa has an observation deck with several lounge chairs, perfect for enjoying the breathtaking sunsets Phuket has to offer.