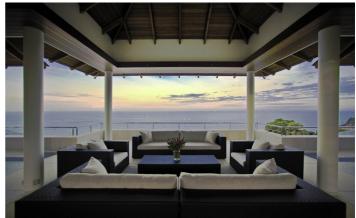

Villa Baan Paa Talee has a separate smaller villa with two bedrooms and a small kitchen to give guests privacy as well as enjoying the facilities of the main house. Continuing through the jungle walkways, the villa has an observation deck with several lounge chairs, perfect for enjoying the breathtaking sunsets Phuket has to offer.