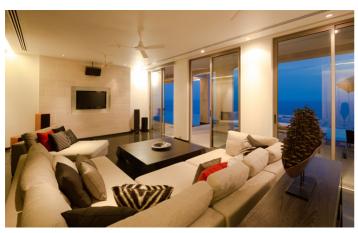

The villa has unique features that hosts a number of common lounging areas, grand halls and a 25 meter infinity pool. Upon entering the villa, there is an overwhelming sense of personal feeling into the design and layout as most of the villa is accessible through lush garden walkways or grand stairways leading onto the second level.

Each of the rooms have panoramic sea views. The dining room is located on the first floor and can comfortably seat up to 20 guests and leads out onto an outdoor patio. There are five bedrooms, fully-equipped fitness room and a media / games room also located on the first floor.