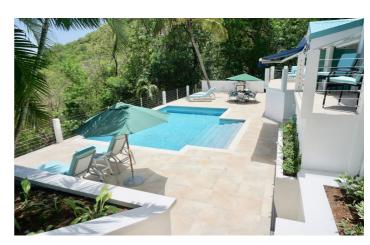

To the left as you enter is a fully equipped kitchen with modern appliances. Go down a few stairs to relax in the lower level living room, but why watch TV when you can walk out to the pool and enjoy the scene on the large deck, with plenty of room to lounge and enjoy the serene scene around you.

## Inclusions

Pool & Beach

√ 10 minute walk from Anse Du Cap Beach

✓ Private pool