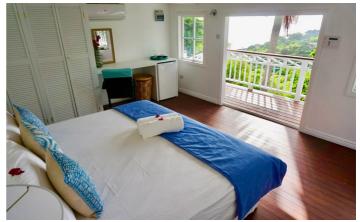

There are two bedrooms in the main house, both with ensuite bathrooms. The master has a king-sized bed and the second bedroom features twin beds that can be configured as a king. The third bedroom is detached and referred to as Coconut Cottage and is a few yards away from the main house. It has a king-sized bed, and its own bathroom where you can take in the outside scene while you have a relaxing shower.