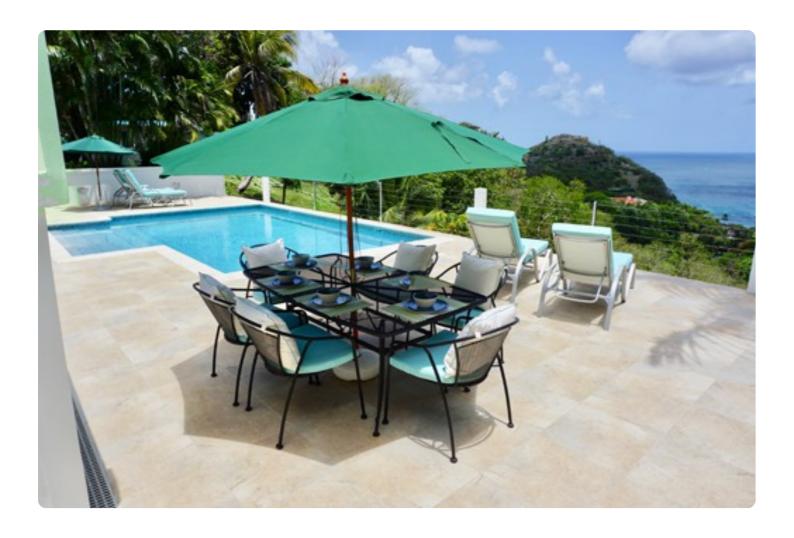

To the left as you enter is a fully equipped kitchen with modern appliances. Go down a few stairs to relax in the lower level living room, but why watch TV when you can walk out to the pool and enjoy the scene on the large deck, with plenty of room to lounge and enjoy the serene scene around you.

## Inclusions

Pool & Beach

√ 10 minute walk from Anse Du Cap Beach

✓ Private pool