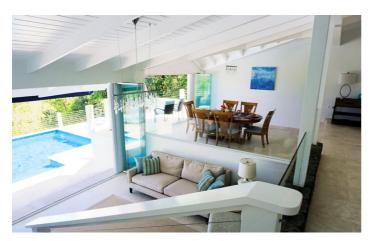

To the left as you enter is a fully equipped kitchen with modern appliances. Go down a few stairs to relax in the lower level living room, but why watch TV when you can walk out to the pool and enjoy the scene on the large deck, with plenty of room to lounge and enjoy the serene scene around you.