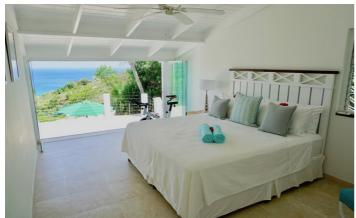

There are two bedrooms in the main house, both with ensuite bathrooms. The master has a king-sized bed and the second bedroom features twin beds that can be configured as a king. The third bedroom is detached and referred to as Coconut Cottage and is a few yards away from the main house. It has a king-sized bed, and its own bathroom where you can take in the outside scene while you have a relaxing shower.