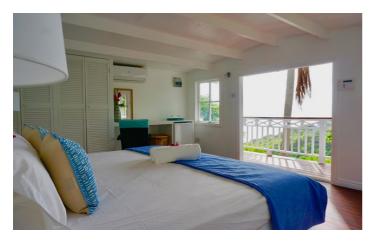

There are two bedrooms in the main house, both with ensuite bathrooms. The master has a king-sized bed and the second bedroom features twin beds that can be configured as a king. The third bedroom is detached and referred to as Coconut Cottage and is a few yards away from the main house. It has a king-sized bed, and its own bathroom where you can take in the outside scene while you have a relaxing shower.