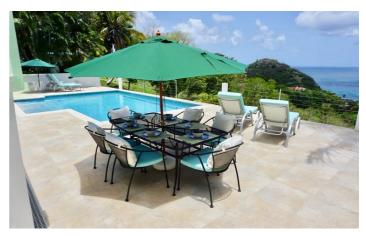

To the left as you enter is a fully equipped kitchen with modern appliances. Go down a few stairs to relax in the lower level living room, but why watch TV when you can walk out to the pool and enjoy the scene on the large deck, with plenty of room to lounge and enjoy the serene scene around you.

# Amenities Three bedrooms Three bathrooms Air-conditioning in bedrooms Living room Kitchen TV Private deck on each bedroom WiFi Al fresco dining Seating areas Swimming pool Gas BBQ

## Inclusions

Pool & Beach

√ 10 minute walk from Anse Du Cap Beach

✓ Private pool