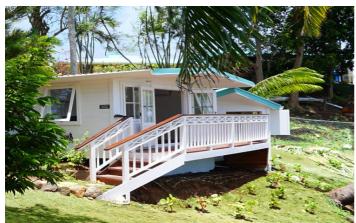

There are two bedrooms in the main house, both with ensuite bathrooms. The master has a king-sized bed and the second bedroom features twin beds that can be configured as a king. The third bedroom is detached and referred to as Coconut Cottage and is a few yards away from the main house. It has a king-sized bed, and its own bathroom where you can take in the outside scene while you have a relaxing shower.