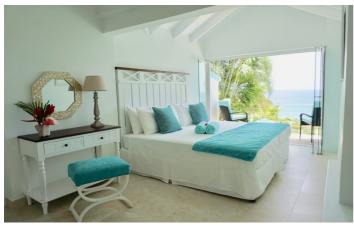

There are two bedrooms in the main house, both with ensuite bathrooms. The master has a king-sized bed and the second bedroom features twin beds that can be configured as a king. The third bedroom is detached and referred to as Coconut Cottage and is a few yards away from the main house. It has a king-sized bed, and its own bathroom where you can take in the outside scene while you have a relaxing shower.