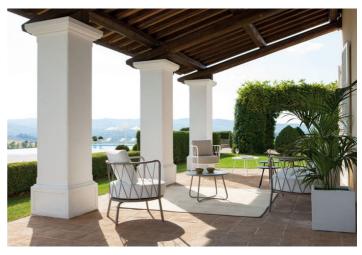

The wide living room in the main house is bright during the day thanks to the large glass windows. You can enjoy the spectacular views of Perugia and revel in the tranquility.

Outside you can enjoy the stunning infinity pool which measures over 20 metres in length with views over the vineyard. There is plenty of outdoor living space with sun loungers, alfresco dining, BBQ, terrace and patio. The sunset at the end of the pool is a special highlight for many guests.