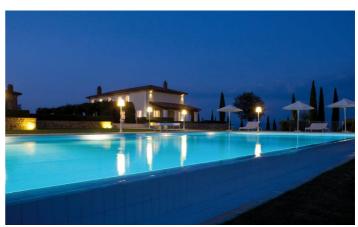

The wide living room in the main house is bright during the day thanks to the large glass windows. You can enjoy the spectacular views of Perugia and revel in the tranquility.

Outside you can enjoy the stunning infinity pool which measures over 20 metres in length with views over the vineyard. There is plenty of outdoor living space with sun loungers, alfresco dining, BBQ, terrace and patio. The sunset at the end of the pool is a special highlight for many guests.