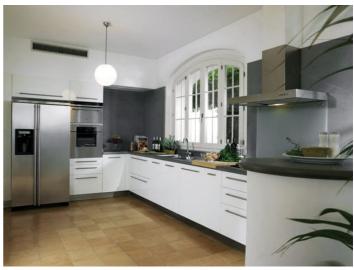

#### **Amenities**

- ✓ Six bedrooms
- Six bathrooms
- Air conditioning

- ✓ Kitchen
- ✓ WiFi
- ✓ Indoor dining
- ✓ Living room
- ✓ TV
- ✓ Swimming pool
- ✓ Sun loungers
- ✓ BBQ
- ✓ Alfresco dining
- Outdoor seating
- Extensive gardens
- ✓ Countryside views