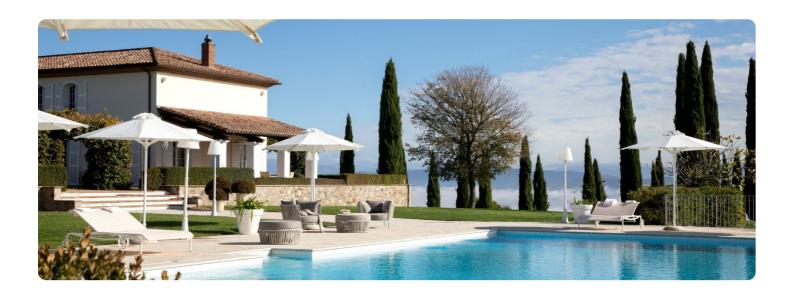

The wide living room in the main house is bright during the day thanks to the large glass windows. You can enjoy the spectacular views of Perugia and revel in the tranquility.

Outside you can enjoy the stunning infinity pool which measures over 20 metres in length with views over the vineyard. There is plenty of outdoor living space with sun loungers, alfresco dining, BBQ, terrace and patio. The sunset at the end of the pool is a special highlight for many guests.