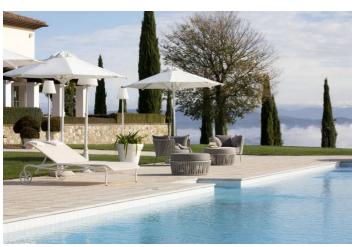

The wide living room in the main house is bright during the day thanks to the large glass windows. You can enjoy the spectacular views of Perugia and revel in the tranquility.

Outside you can enjoy the stunning infinity pool which measures over 20 metres in length with views over the vineyard. There is plenty of outdoor living space with sun loungers, alfresco dining, BBQ, terrace and patio. The sunset at the end of the pool is a special highlight for many guests.

# Inclusions

Services

Daily housekeeping

Pool

 $\checkmark$  The villa has a private swimming pool that can be heated for surcharge