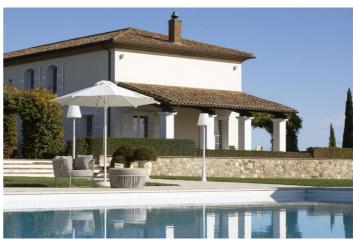

The wide living room in the main house is bright during the day thanks to the large glass windows. You can enjoy the spectacular views of Perugia and revel in the tranquility.

Outside you can enjoy the stunning infinity pool which measures over 20 metres in length with views over the vineyard. There is plenty of outdoor living space with sun loungers, alfresco dining, BBQ, terrace and patio. The sunset at the end of the pool is a special highlight for many guests.