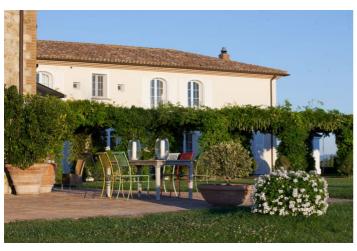

The wide living room in the main house is bright during the day thanks to the large glass windows. You can enjoy the spectacular views of Perugia and revel in the tranquility.

Outside you can enjoy the stunning infinity pool which measures over 20 metres in length with views over the vineyard. There is plenty of outdoor living space with sun loungers, alfresco dining, BBQ, terrace and patio. The sunset at the end of the pool is a special highlight for many guests.