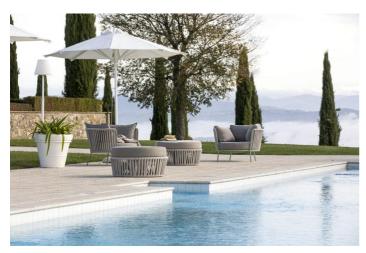

The wide living room in the main house is bright during the day thanks to the large glass windows. You can enjoy the spectacular views of Perugia and revel in the tranquility.

Outside you can enjoy the stunning infinity pool which measures over 20 metres in length with views over the vineyard. There is plenty of outdoor living space with sun loungers, alfresco dining, BBQ, terrace and patio. The sunset at the end of the pool is a special highlight for many guests.

#### **Amenities**

- ✓ Six bedrooms
- Six bathrooms
- Air conditioning

- ✓ Kitchen
- ✓ WiFi
- ✓ Indoor dining
- ✓ Living room
- ✓ TV
- ✓ Swimming pool
- ✓ Sun loungers
- ✓ BBQ
- ✓ Alfresco dining
- Outdoor seating
- Extensive gardens
- ✓ Countryside views

# Inclusions

Services

Daily housekeeping

Pool

 $\checkmark$  The villa has a private swimming pool that can be heated for surcharge