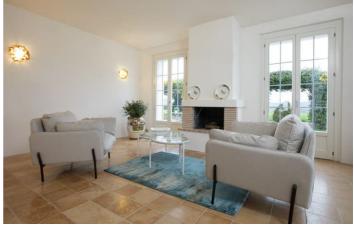

The wide living room in the main house is bright during the day thanks to the large glass windows. You can enjoy the spectacular views of Perugia and revel in the tranquility.

Outside you can enjoy the stunning infinity pool which measures over 20 metres in length with views over the vineyard. There is plenty of outdoor living space with sun loungers, alfresco dining, BBQ, terrace and patio. The sunset at the end of the pool is a special highlight for many guests.