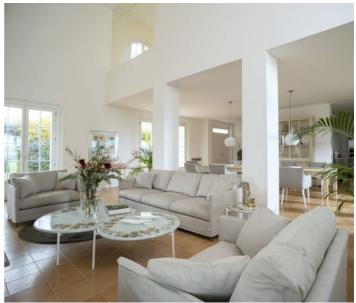

The wide living room in the main house is bright during the day thanks to the large glass windows. You can enjoy the spectacular views of Perugia and revel in the tranquility.

Outside you can enjoy the stunning infinity pool which measures over 20 metres in length with views over the vineyard. There is plenty of outdoor living space with sun loungers, alfresco dining, BBQ, terrace and patio. The sunset at the end of the pool is a special highlight for many guests.