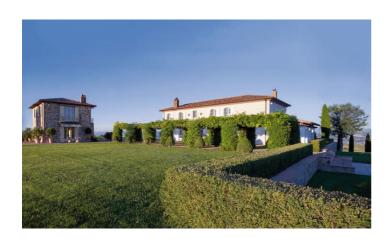

### La Villa

La Villa is a wonderful six bedroom villa immersed in the green of the Umbrian hills and located in the area of the middle valley of the Tevere. The property is located 450 metres above sea level and nestled in 65 hectares - 6. 5 of which is dedicated to grapes production.

#### Overview

La Villa is a wonderful six bedroom villa immersed in the green of the Umbrian hills and located in the area of the middle valley of the Tevere. The property is located 450 metres above sea level and nestled in 65 hectares - 6.5 of which is dedicated to grapes production.