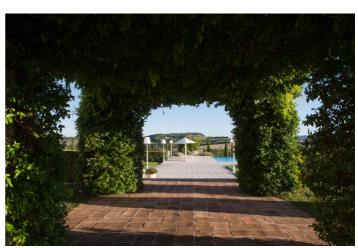

The wide living room in the main house is bright during the day thanks to the large glass windows. You can enjoy the spectacular views of Perugia and revel in the tranquility.

Outside you can enjoy the stunning infinity pool which measures over 20 metres in length with views over the vineyard. There is plenty of outdoor living space with sun loungers, alfresco dining, BBQ, terrace and patio. The sunset at the end of the pool is a special highlight for many guests.