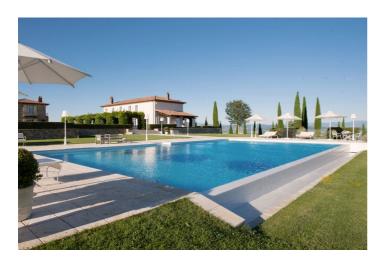

The wide living room in the main house is bright during the day thanks to the large glass windows. You can enjoy the spectacular views of Perugia and revel in the tranquility.

Outside you can enjoy the stunning infinity pool which measures over 20 metres in length with views over the vineyard. There is plenty of outdoor living space with sun loungers, alfresco dining, BBQ, terrace and patio. The sunset at the end of the pool is a special highlight for many guests.

# Inclusions

Services

Daily housekeeping

Pool

 $\checkmark$  The villa has a private swimming pool that can be heated for surcharge