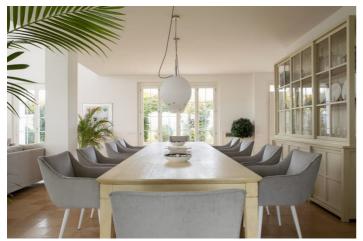

The wide living room in the main house is bright during the day thanks to the large glass windows. You can enjoy the spectacular views of Perugia and revel in the tranquility.

Outside you can enjoy the stunning infinity pool which measures over 20 metres in length with views over the vineyard. There is plenty of outdoor living space with sun loungers, alfresco dining, BBQ, terrace and patio. The sunset at the end of the pool is a special highlight for many guests.