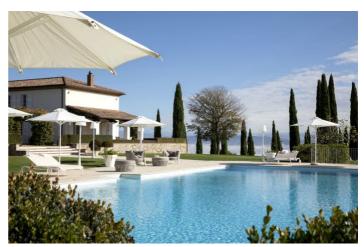

The wide living room in the main house is bright during the day thanks to the large glass windows. You can enjoy the spectacular views of Perugia and revel in the tranquility.

Outside you can enjoy the stunning infinity pool which measures over 20 metres in length with views over the vineyard. There is plenty of outdoor living space with sun loungers, alfresco dining, BBQ, terrace and patio. The sunset at the end of the pool is a special highlight for many guests.

# Inclusions

Services

Daily housekeeping

Pool

 $\checkmark$  The villa has a private swimming pool that can be heated for surcharge