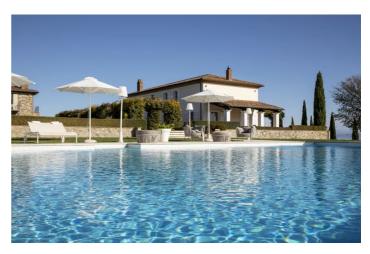

The wide living room in the main house is bright during the day thanks to the large glass windows. You can enjoy the spectacular views of Perugia and revel in the tranquility.

Outside you can enjoy the stunning infinity pool which measures over 20 metres in length with views over the vineyard. There is plenty of outdoor living space with sun loungers, alfresco dining, BBQ, terrace and patio. The sunset at the end of the pool is a special highlight for many guests.

# Inclusions

Services

Daily housekeeping

Pool

 $\checkmark$  The villa has a private swimming pool that can be heated for surcharge