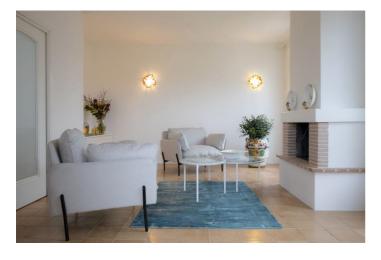

The wide living room in the main house is bright during the day thanks to the large glass windows. You can enjoy the spectacular views of Perugia and revel in the tranquility.

Outside you can enjoy the stunning infinity pool which measures over 20 metres in length with views over the vineyard. There is plenty of outdoor living space with sun loungers, alfresco dining, BBQ, terrace and patio. The sunset at the end of the pool is a special highlight for many guests.