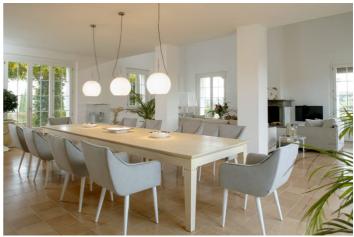

The wide living room in the main house is bright during the day thanks to the large glass windows. You can enjoy the spectacular views of Perugia and revel in the tranquility.

Outside you can enjoy the stunning infinity pool which measures over 20 metres in length with views over the vineyard. There is plenty of outdoor living space with sun loungers, alfresco dining, BBQ, terrace and patio. The sunset at the end of the pool is a special highlight for many guests.

#### **Amenities**

- ✓ Six bedrooms
- Six bathrooms
- Air conditioning

- ✓ Kitchen
- ✓ WiFi
- ✓ Indoor dining
- ✓ Living room
- ✓ TV
- ✓ Swimming pool
- ✓ Sun loungers
- ✓ BBQ
- ✓ Alfresco dining
- Outdoor seating
- Extensive gardens
- ✓ Countryside views