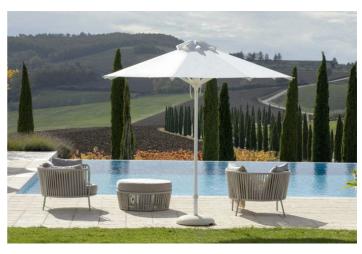

The wide living room in the main house is bright during the day thanks to the large glass windows. You can enjoy the spectacular views of Perugia and revel in the tranquility.

Outside you can enjoy the stunning infinity pool which measures over 20 metres in length with views over the vineyard. There is plenty of outdoor living space with sun loungers, alfresco dining, BBQ, terrace and patio. The sunset at the end of the pool is a special highlight for many guests.

# Inclusions

Services

Daily housekeeping

Pool

 $\checkmark$  The villa has a private swimming pool that can be heated for surcharge