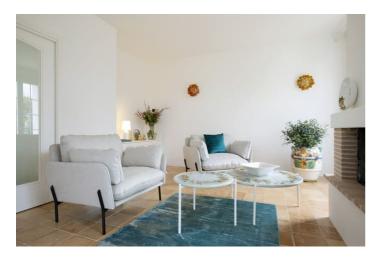

La Villa is classic in Italian architecture combined with modern interiors. There are 2 luxury bedrooms and 2 studios in the main house and an adjoining house has 2 apartments with an integrated kitchen. All bedrooms feature ensuite bathroom and are air conditioned.

The wide living room in the main house is bright during the day thanks to the large glass windows. You can enjoy the spectacular views of Perugia and revel in the tranquility.

Outside you can enjoy the stunning infinity pool which measures over 20 metres in length with views over the vineyard. There is plenty of outdoor living space with sun loungers, alfresco dining, BBQ, terrace and patio. The sunset at the end of the pool is a special highlight for many guests.