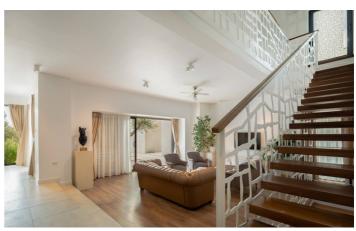

The basement consist of a tavern equipped with a LCD TV, fireplace, wooden table, wooden benches and a small kitchenette. The ground floor has a kitchen, open plan living and dining room. The living room is spacious, equipped with comfortable sofas and LCD TV positioned directly across from the seating area making the space perfect for movie nights. Internal staircase with white railing are positioned right next to the living area and with its unique design add an extra touch to the space.