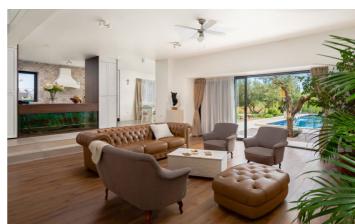

The basement consist of a tavern equipped with a LCD TV, fireplace, wooden table, wooden benches and a small kitchenette. The ground floor has a kitchen, open plan living and dining room. The living room is spacious, equipped with comfortable sofas and LCD TV positioned directly across from the seating area making the space perfect for movie nights. Internal staircase with white railing are positioned right next to the living area and with its unique design add an extra touch to the space.