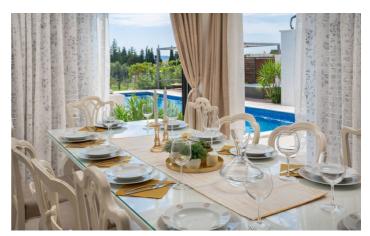

The basement consist of a tavern equipped with a LCD TV, fireplace, wooden table, wooden benches and a small kitchenette. The ground floor has a kitchen, open plan living and dining room. The living room is spacious, equipped with comfortable sofas and LCD TV positioned directly across from the seating area making the space perfect for movie nights. Internal staircase with white railing are positioned right next to the living area and with its unique design add an extra touch to the space.