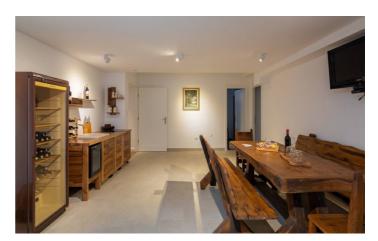

The basement consist of a tavern equipped with a LCD TV, fireplace, wooden table, wooden benches and a small kitchenette. The ground floor has a kitchen, open plan living and dining room. The living room is spacious, equipped with comfortable sofas and LCD TV positioned directly across from the seating area making the space perfect for movie nights. Internal staircase with white railing are positioned right next to the living area and with its unique design add an extra touch to the space.