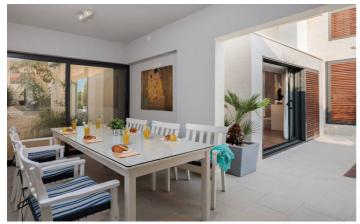

The basement consist of a tavern equipped with a LCD TV, fireplace, wooden table, wooden benches and a small kitchenette. The ground floor has a kitchen, open plan living and dining room. The living room is spacious, equipped with comfortable sofas and LCD TV positioned directly across from the seating area making the space perfect for movie nights. Internal staircase with white railing are positioned right next to the living area and with its unique design add an extra touch to the space.