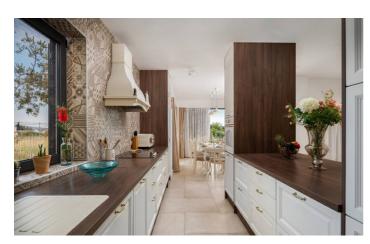

The basement consist of a tavern equipped with a LCD TV, fireplace, wooden table, wooden benches and a small kitchenette. The ground floor has a kitchen, open plan living and dining room. The living room is spacious, equipped with comfortable sofas and LCD TV positioned directly across from the seating area making the space perfect for movie nights. Internal staircase with white railing are positioned right next to the living area and with its unique design add an extra touch to the space.