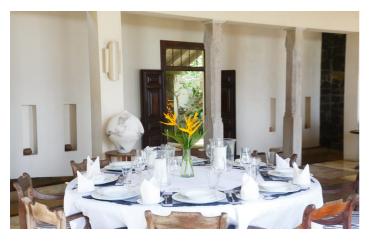

Upon entry, guests will notice the large, tastefully decorated open plan living and dining area that has an indoor/outdoor feel, surrounded by gardens and leading out to the pool area. Your in house chef will prepare delicious meals with ingredients bought fresh daily. There is a villa menu but of course favourites can also be made. Groceries are charged at cost plus 20% admin fee, we also recommend a visit with the chef to the local markets, a must do while in Sri Lanka!