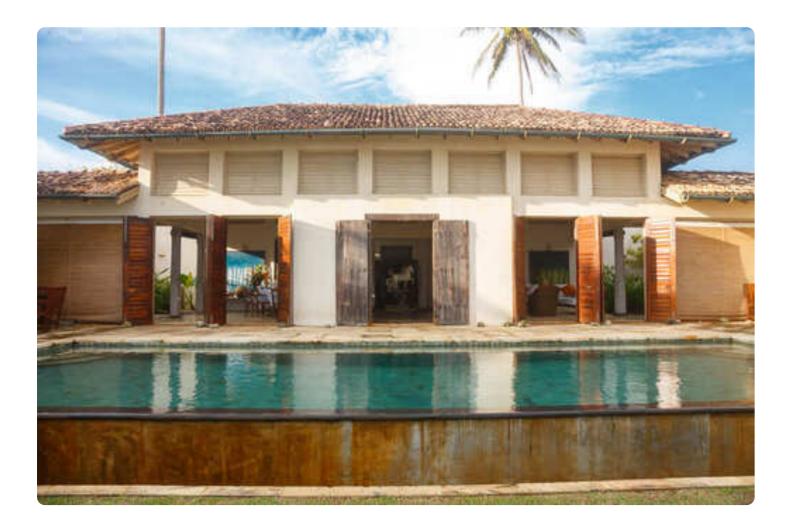

#### Overview

Ambalama Villa is a stunning four bedroom beachfront property, just 15 minutes away from Galle, famous for it's fort as well as boutique shops and seafood restaurants. The villa sits on an enviable stretch of beach, and while guests are not able to swim directly in front of the property due to the strong surf, Wijaya beach is just a 300m walk away and is the perfect spot for swimming.

Upon entry, guests will notice the large, tastefully decorated open plan living and dining area that has an indoor/outdoor feel, surrounded by gardens and leading out to the pool area. Your in house chef will prepare delicious meals with ingredients bought fresh daily. There is a villa menu but of course favourites can also be made. Groceries are charged at cost plus 20% admin fee, we also recommend a visit with the chef to the local markets, a must do while in Sri Lanka!

Spend your days at Ambalama Villa relaxing by your private pool, utilising the garden for games, yoga or meditation, and you may even be lucky enough to spot a sea turtle nesting on the beach. Your house manager