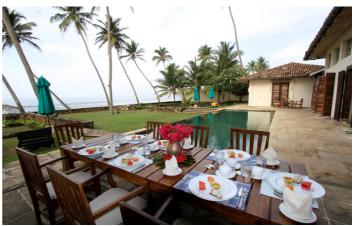

Upon entry, guests will notice the large, tastefully decorated open plan living and dining area that has an indoor/outdoor feel, surrounded by gardens and leading out to the pool area. Your in house chef will prepare delicious meals with ingredients bought fresh daily. There is a villa menu but of course favourites can also be made. Groceries are charged at cost plus 20% admin fee, we also recommend a visit with the chef to the local markets, a must do while in Sri Lanka!