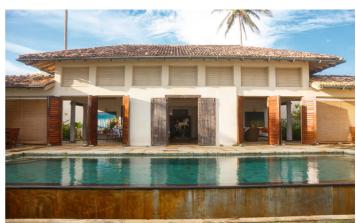

Upon entry, guests will notice the large, tastefully decorated open plan living and dining area that has an indoor/outdoor feel, surrounded by gardens and leading out to the pool area. Your in house chef will prepare delicious meals with ingredients bought fresh daily. There is a villa menu but of course favourites can also be made. Groceries are charged at cost plus 20% admin fee, we also recommend a visit with the chef to the local markets, a must do while in Sri Lanka!

## Inclusions

- Pool & Beach
- ✓ Beachfront
- ✓ Private Pool

Staff

- ✓ Housekeeping
- 🗸 Chef
- ✓ House Manager