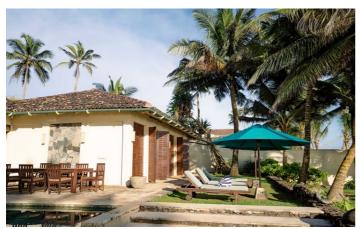

Upon entry, guests will notice the large, tastefully decorated open plan living and dining area that has an indoor/outdoor feel, surrounded by gardens and leading out to the pool area. Your in house chef will prepare delicious meals with ingredients bought fresh daily. There is a villa menu but of course favourites can also be made. Groceries are charged at cost plus 20% admin fee, we also recommend a visit with the chef to the local markets, a must do while in Sri Lanka!

Spend your days at Ambalama Villa relaxing by your private pool, utilising the garden for games, yoga or meditation, and you may even be lucky enough to spot a sea turtle nesting on the beach. Your house manager

## Inclusions

- Pool & Beach
- ✓ Beachfront
- ✓ Private Pool

Staff

- ✓ Housekeeping
- 🗸 Chef
- ✓ House Manager