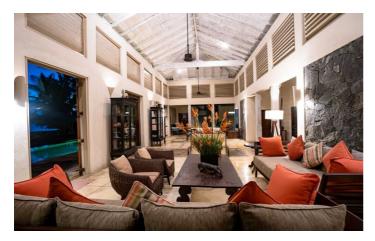

Upon entry, guests will notice the large, tastefully decorated open plan living and dining area that has an indoor/outdoor feel, surrounded by gardens and leading out to the pool area. Your in house chef will prepare delicious meals with ingredients bought fresh daily. There is a villa menu but of course favourites can also be made. Groceries are charged at cost plus 20% admin fee, we also recommend a visit with the chef to the local markets, a must do while in Sri Lanka!