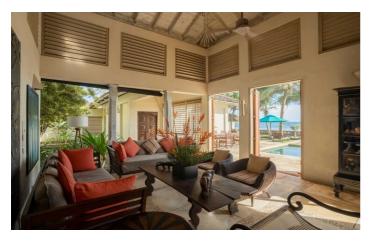

Upon entry, guests will notice the large, tastefully decorated open plan living and dining area that has an indoor/outdoor feel, surrounded by gardens and leading out to the pool area. Your in house chef will prepare delicious meals with ingredients bought fresh daily. There is a villa menu but of course favourites can also be made. Groceries are charged at cost plus 20% admin fee, we also recommend a visit with the chef to the local markets, a must do while in Sri Lanka!