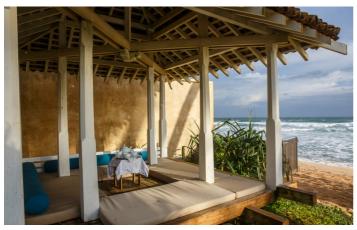

Upon entry, guests will notice the large, tastefully decorated open plan living and dining area that has an indoor/outdoor feel, surrounded by gardens and leading out to the pool area. Your in house chef will prepare delicious meals with ingredients bought fresh daily. There is a villa menu but of course favourites can also be made. Groceries are charged at cost plus 20% admin fee, we also recommend a visit with the chef to the local markets, a must do while in Sri Lanka!