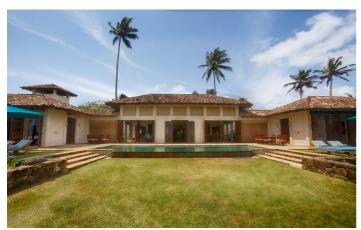

Upon entry, guests will notice the large, tastefully decorated open plan living and dining area that has an indoor/outdoor feel, surrounded by gardens and leading out to the pool area. Your in house chef will prepare delicious meals with ingredients bought fresh daily. There is a villa menu but of course favourites can also be made. Groceries are charged at cost plus 20% admin fee, we also recommend a visit with the chef to the local markets, a must do while in Sri Lanka!

Spend your days at Ambalama Villa relaxing by your private pool, utilising the garden for games, yoga or meditation, and you may even be lucky enough to spot a sea turtle nesting on the beach. Your house manager

## Inclusions

- Pool & Beach
- ✓ Beachfront
- ✓ Private Pool

Staff

- ✓ Housekeeping
- 🗸 Chef
- ✓ House Manager