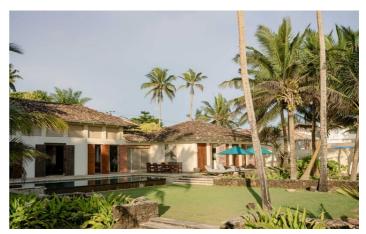

Upon entry, guests will notice the large, tastefully decorated open plan living and dining area that has an indoor/outdoor feel, surrounded by gardens and leading out to the pool area. Your in house chef will prepare delicious meals with ingredients bought fresh daily. There is a villa menu but of course favourites can also be made. Groceries are charged at cost plus 20% admin fee, we also recommend a visit with the chef to the local markets, a must do while in Sri Lanka!