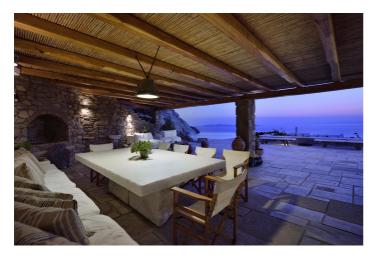

The residence projects a very outdoorsy atmosphere, featuring a pergola-covered lounge and dining area, which is totally shielded from the occasional breezes, a bbq area, a lovely garden with blossomed bougainvillea and various other sitting and dining areas. The 100 sqm private infinity pool is ideally positioned underneath the natural rock, using it as its amphitheater, and right in front of the endless sea views and the sunset.

Staff House: used by live-in staff

Outdoors: Infinity Pool (heated with extra charge), pool W.C with shower, BBQ area, traditional oven, fridge, dining & lounge area