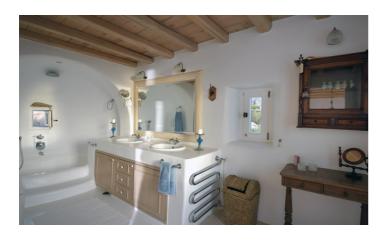

#### Lower Level (accommodates 6 guests plus 2 staff)

Living room (TV,DVD), kitchen (secondary), a bedroom with en suite bathroom (bathtub, king-size bed, A/C, sea view, terrace access), another bedroom with en suite bathroom (bathtub, one double bed, 2 futons, A/C, TV, sea

view, terrace access), a staff room with en suite bathroom (2 single beds, shower, TV) and a guest WC

## **Upper Level (accommodates 2 guests)**

Master Bedroom with en suite bathroom & study room (king size bed, TV, A/C, bathtub & double vanity, walk-in closet, mini hi-fi, balcony, sea view)