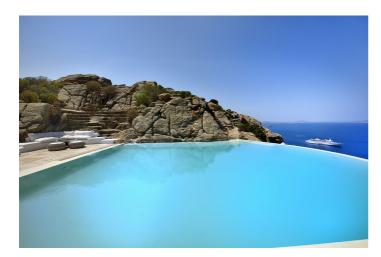

The residence projects a very outdoorsy atmosphere, featuring a pergola-covered lounge and dining area, which is totally shielded from the occasional breezes, a bbq area, a lovely garden with blossomed bougainvillea and various other sitting and dining areas. The 100 sqm private infinity pool is ideally positioned underneath the natural rock, using it as its amphitheater, and right in front of the endless sea views and the sunset.

Staff House: used by live-in staff

Outdoors: Infinity Pool (heated with extra charge), pool W.C with shower, BBQ area, traditional oven, fridge, dining & lounge area