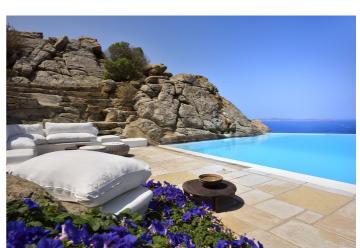

The residence projects a very outdoorsy atmosphere, featuring a pergola-covered lounge and dining area, which is totally shielded from the occasional breezes, a bbq area, a lovely garden with blossomed bougainvillea and various other sitting and dining areas. The 100 sqm private infinity pool is ideally positioned underneath the natural rock, using it as its amphitheater, and right in front of the endless sea views and the sunset.