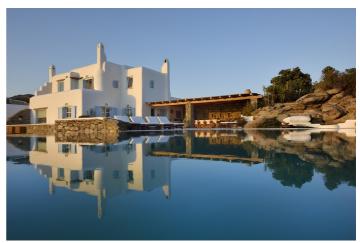

## Overview

Located in one of the most privileged parts of Mykonos, with views towards the sunset and overlooking Delos Island, this villa will enchant any visitor with its setting, its summery atmosphere and its artistic design. The 400 sqm residence, spreading over 2000 sqm of land, has been built on a bare rock that serves as a unique natural decorative element and offers endless views to the blue Cycladic horizon.

The residence projects a very outdoorsy atmosphere, featuring a pergola-covered lounge and dining area, which is totally shielded from the occasional breezes, a bbq area, a lovely garden with blossomed bougainvillea and various other sitting and dining areas. The 100 sqm private infinity pool is ideally positioned underneath the natural rock, using it as its amphitheater, and right in front of the endless sea views and the sunset.

Indoors, the villa reveals the owner's exquisite taste and passion for details. Combing a high-end retro style with a modern mixture of antiques and rustic decorations, an overall sense of warmth and charm has been achieved. The architecture lines are typical Cycladic, with white-washed walls blending harmoniously with the very pleasant décor.