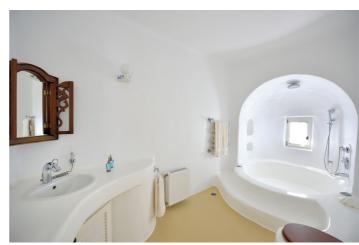

#### Lower Level (accommodates 6 guests plus 2 staff)

Living room (TV,DVD), kitchen (secondary), a bedroom with en suite bathroom (bathtub, king-size bed, A/C, sea view, terrace access), another bedroom with en suite bathroom (bathtub, one double bed, 2 futons, A/C, TV, sea

## **Upper Level (accommodates 2 guests)**

Master Bedroom with en suite bathroom & study room (king size bed, TV, A/C, bathtub & double vanity, walk-in closet, mini hi-fi, balcony, sea view)