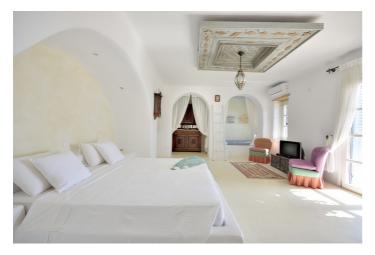

Indoors, the villa reveals the owner's exquisite taste and passion for details. Combing a high-end retro style with a modern mixture of antiques and rustic decorations, an overall sense of warmth and charm has been achieved. The architecture lines are typical Cycladic, with white-washed walls blending harmoniously with the very pleasant décor.

## **Upper Level (accommodates 2 guests)**

Master Bedroom with en suite bathroom & study room (king size bed, TV, A/C, bathtub & double vanity, walk-in closet, mini hi-fi, balcony, sea view)