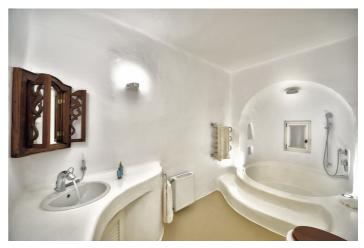

#### Lower Level (accommodates 6 guests plus 2 staff)

Living room (TV,DVD), kitchen (secondary), a bedroom with en suite bathroom (bathtub, king-size bed, A/C, sea view, terrace access), another bedroom with en suite bathroom (bathtub, one double bed, 2 futons, A/C, TV, sea

view, terrace access), a staff room with en suite bathroom (2 single beds, shower, TV) and a guest WC

## **Upper Level (accommodates 2 guests)**

Master Bedroom with en suite bathroom & study room (king size bed, TV, A/C, bathtub & double vanity, walk-in closet, mini hi-fi, balcony, sea view)