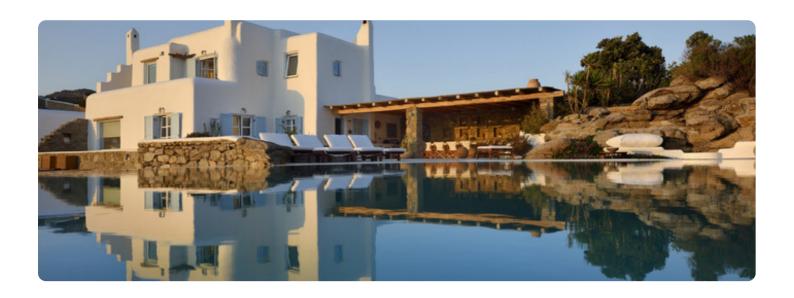

## Overview

Located in one of the most privileged parts of Mykonos, with views towards the sunset and overlooking Delos Island, this villa will enchant any visitor with its setting, its summery atmosphere and its artistic design. The 400 sqm residence, spreading over 2000 sqm of land, has been built on a bare rock that serves as a unique natural decorative element and offers endless views to the blue Cycladic horizon.

The residence projects a very outdoorsy atmosphere, featuring a pergola-covered lounge and dining area, which is totally shielded from the occasional breezes, a bbq area, a lovely garden with blossomed bougainvillea and various other sitting and dining areas. The 100 sqm private infinity pool is ideally positioned underneath the natural rock, using it as its amphitheater, and right in front of the endless sea views and the sunset.

Indoors, the villa reveals the owner's exquisite taste and passion for details. Combing a high-end retro style with a modern mixture of antiques and rustic decorations, an overall sense of warmth and charm has been achieved. The architecture lines are typical Cycladic, with white-washed walls blending harmoniously with the very pleasant décor.