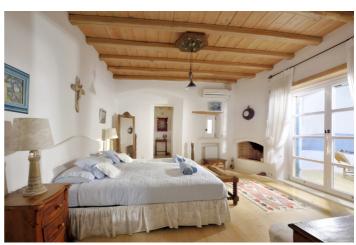

Indoors, the villa reveals the owner's exquisite taste and passion for details. Combing a high-end retro style with a modern mixture of antiques and rustic decorations, an overall sense of warmth and charm has been achieved. The architecture lines are typical Cycladic, with white-washed walls blending harmoniously with the very pleasant décor.

#### Lower Level (accommodates 6 guests plus 2 staff)

Living room (TV,DVD), kitchen (secondary), a bedroom with en suite bathroom (bathtub, king-size bed, A/C, sea view, terrace access), another bedroom with en suite bathroom (bathtub, one double bed, 2 futons, A/C, TV, sea