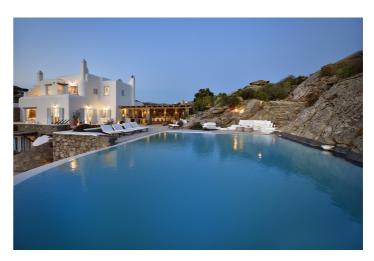

The residence projects a very outdoorsy atmosphere, featuring a pergola-covered lounge and dining area, which is totally shielded from the occasional breezes, a bbq area, a lovely garden with blossomed bougainvillea and various other sitting and dining areas. The 100 sqm private infinity pool is ideally positioned underneath the natural rock, using it as its amphitheater, and right in front of the endless sea views and the sunset.

Indoors, the villa reveals the owner's exquisite taste and passion for details. Combing a high-end retro style with a modern mixture of antiques and rustic decorations, an overall sense of warmth and charm has been achieved. The architecture lines are typical Cycladic, with white-washed walls blending harmoniously with the very pleasant décor.