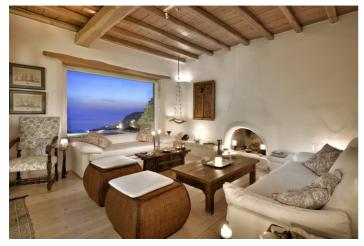

Indoors, the villa reveals the owner's exquisite taste and passion for details. Combing a high-end retro style with a modern mixture of antiques and rustic decorations, an overall sense of warmth and charm has been achieved. The architecture lines are typical Cycladic, with white-washed walls blending harmoniously with the very pleasant décor.

#### **Ground Level**

Entrance hall, living room with fireplace, dining area, and the main fully equipped kitchen