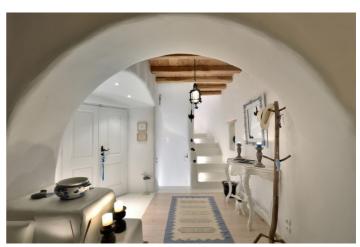

Indoors, the villa reveals the owner's exquisite taste and passion for details. Combing a high-end retro style with a modern mixture of antiques and rustic decorations, an overall sense of warmth and charm has been achieved. The architecture lines are typical Cycladic, with white-washed walls blending harmoniously with the very pleasant décor.

#### **Ground Level**

Entrance hall, living room with fireplace, dining area, and the main fully equipped kitchen