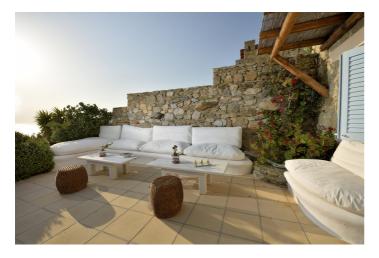

The residence projects a very outdoorsy atmosphere, featuring a pergola-covered lounge and dining area, which is totally shielded from the occasional breezes, a bbq area, a lovely garden with blossomed bougainvillea and various other sitting and dining areas. The 100 sqm private infinity pool is ideally positioned underneath the natural rock, using it as its amphitheater, and right in front of the endless sea views and the sunset.

Indoors, the villa reveals the owner's exquisite taste and passion for details. Combing a high-end retro style with a modern mixture of antiques and rustic decorations, an overall sense of warmth and charm has been achieved. The architecture lines are typical Cycladic, with white-washed walls blending harmoniously with the very pleasant décor.