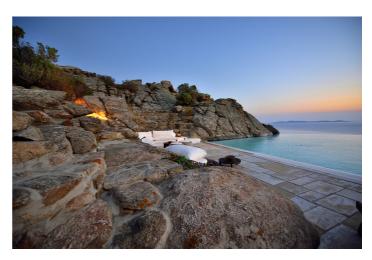

The residence projects a very outdoorsy atmosphere, featuring a pergola-covered lounge and dining area, which is totally shielded from the occasional breezes, a bbq area, a lovely garden with blossomed bougainvillea and various other sitting and dining areas. The 100 sqm private infinity pool is ideally positioned underneath the natural rock, using it as its amphitheater, and right in front of the endless sea views and the sunset.

Staff House: used by live-in staff

Outdoors: Infinity Pool (heated with extra charge), pool W.C with shower, BBQ area, traditional oven, fridge, dining & lounge area