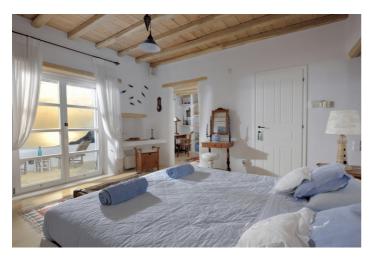

## **Upper Level (accommodates 2 guests)**

Master Bedroom with en suite bathroom & study room (king size bed, TV, A/C, bathtub & double vanity, walk-in closet, mini hi-fi, balcony, sea view)