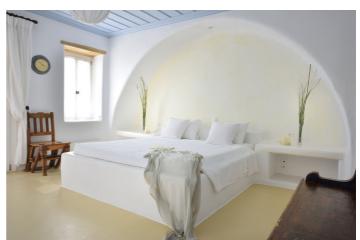

#### Lower Level (accommodates 6 guests plus 2 staff)

Living room (TV,DVD), kitchen (secondary), a bedroom with en suite bathroom (bathtub, king-size bed, A/C, sea view, terrace access), another bedroom with en suite bathroom (bathtub, one double bed, 2 futons, A/C, TV, sea

## **Upper Level (accommodates 2 guests)**

Master Bedroom with en suite bathroom & study room (king size bed, TV, A/C, bathtub & double vanity, walk-in closet, mini hi-fi, balcony, sea view)