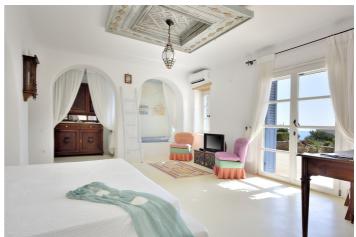

Indoors, the villa reveals the owner's exquisite taste and passion for details. Combing a high-end retro style with a modern mixture of antiques and rustic decorations, an overall sense of warmth and charm has been achieved. The architecture lines are typical Cycladic, with white-washed walls blending harmoniously with the very pleasant décor.

## **Upper Level (accommodates 2 guests)**

Master Bedroom with en suite bathroom & study room (king size bed, TV, A/C, bathtub & double vanity, walk-in closet, mini hi-fi, balcony, sea view)