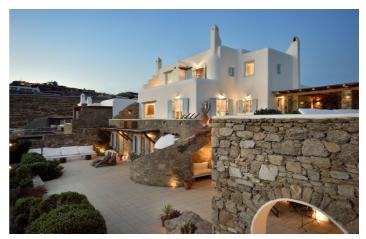

## Overview

Located in one of the most privileged parts of Mykonos, with views towards the sunset and overlooking Delos Island, this villa will enchant any visitor with its setting, its summery atmosphere and its artistic design. The 400 sqm residence, spreading over 2000 sqm of land, has been built on a bare rock that serves as a unique natural decorative element and offers endless views to the blue Cycladic horizon.

Indoors, the villa reveals the owner's exquisite taste and passion for details. Combing a high-end retro style with a modern mixture of antiques and rustic decorations, an overall sense of warmth and charm has been achieved. The architecture lines are typical Cycladic, with white-washed walls blending harmoniously with the very pleasant décor.