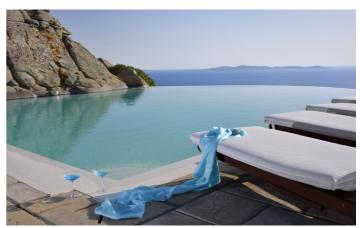

The residence projects a very outdoorsy atmosphere, featuring a pergola-covered lounge and dining area, which is totally shielded from the occasional breezes, a bbq area, a lovely garden with blossomed bougainvillea and various other sitting and dining areas. The 100 sqm private infinity pool is ideally positioned underneath the natural rock, using it as its amphitheater, and right in front of the endless sea views and the sunset.