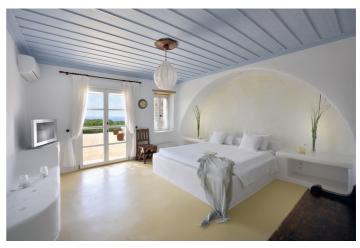

#### Lower Level (accommodates 6 guests plus 2 staff)

Living room (TV,DVD), kitchen (secondary), a bedroom with en suite bathroom (bathtub, king-size bed, A/C, sea view, terrace access), another bedroom with en suite bathroom (bathtub, one double bed, 2 futons, A/C, TV, sea

## **Upper Level (accommodates 2 guests)**

Master Bedroom with en suite bathroom & study room (king size bed, TV, A/C, bathtub & double vanity, walk-in closet, mini hi-fi, balcony, sea view)