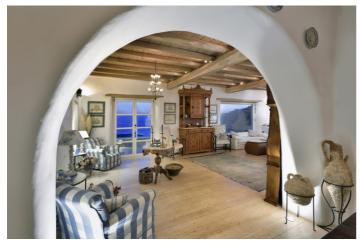

Indoors, the villa reveals the owner's exquisite taste and passion for details. Combing a high-end retro style with a modern mixture of antiques and rustic decorations, an overall sense of warmth and charm has been achieved. The architecture lines are typical Cycladic, with white-washed walls blending harmoniously with the very pleasant décor.

#### **Ground Level**

Entrance hall, living room with fireplace, dining area, and the main fully equipped kitchen