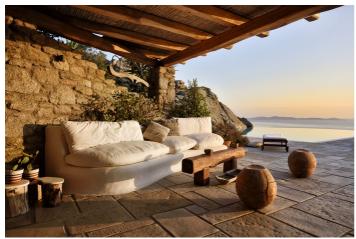

The residence projects a very outdoorsy atmosphere, featuring a pergola-covered lounge and dining area, which is totally shielded from the occasional breezes, a bbq area, a lovely garden with blossomed bougainvillea and various other sitting and dining areas. The 100 sqm private infinity pool is ideally positioned underneath the natural rock, using it as its amphitheater, and right in front of the endless sea views and the sunset.

Staff House: used by live-in staff

Outdoors: Infinity Pool (heated with extra charge), pool W.C with shower, BBQ area, traditional oven, fridge, dining & lounge area