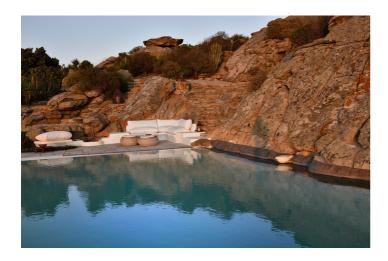

The residence projects a very outdoorsy atmosphere, featuring a pergola-covered lounge and dining area, which is totally shielded from the occasional breezes, a bbq area, a lovely garden with blossomed bougainvillea and various other sitting and dining areas. The 100 sqm private infinity pool is ideally positioned underneath the natural rock, using it as its amphitheater, and right in front of the endless sea views and the sunset.

Staff House: used by live-in staff

Outdoors: Infinity Pool (heated with extra charge), pool W.C with shower, BBQ area, traditional oven, fridge, dining & lounge area