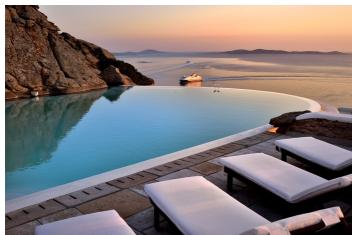

The residence projects a very outdoorsy atmosphere, featuring a pergola-covered lounge and dining area, which is totally shielded from the occasional breezes, a bbq area, a lovely garden with blossomed bougainvillea and various other sitting and dining areas. The 100 sqm private infinity pool is ideally positioned underneath the natural rock, using it as its amphitheater, and right in front of the endless sea views and the sunset.

Staff House: used by live-in staff

Outdoors: Infinity Pool (heated with extra charge), pool W.C with shower, BBQ area, traditional oven, fridge, dining & lounge area