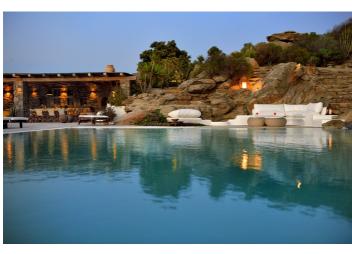

The residence projects a very outdoorsy atmosphere, featuring a pergola-covered lounge and dining area, which is totally shielded from the occasional breezes, a bbq area, a lovely garden with blossomed bougainvillea and various other sitting and dining areas. The 100 sqm private infinity pool is ideally positioned underneath the natural rock, using it as its amphitheater, and right in front of the endless sea views and the sunset.

Staff House: used by live-in staff

Outdoors: Infinity Pool (heated with extra charge), pool W.C with shower, BBQ area, traditional oven, fridge, dining & lounge area