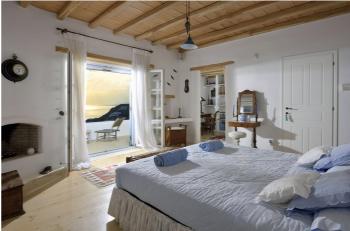

#### Lower Level (accommodates 6 guests plus 2 staff)

Living room (TV,DVD), kitchen (secondary), a bedroom with en suite bathroom (bathtub, king-size bed, A/C, sea view, terrace access), another bedroom with en suite bathroom (bathtub, one double bed, 2 futons, A/C, TV, sea

## **Upper Level (accommodates 2 guests)**

Master Bedroom with en suite bathroom & study room (king size bed, TV, A/C, bathtub & double vanity, walk-in closet, mini hi-fi, balcony, sea view)