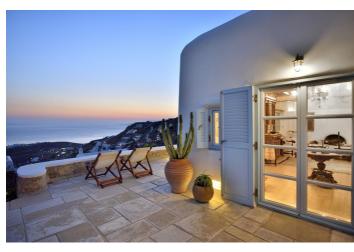

## Overview

Located in one of the most privileged parts of Mykonos, with views towards the sunset and overlooking Delos Island, this villa will enchant any visitor with its setting, its summery atmosphere and its artistic design. The 400 sqm residence, spreading over 2000 sqm of land, has been built on a bare rock that serves as a unique natural decorative element and offers endless views to the blue Cycladic horizon.

The residence projects a very outdoorsy atmosphere, featuring a pergola-covered lounge and dining area, which is totally shielded from the occasional breezes, a bbq area, a lovely garden with blossomed bougainvillea and various other sitting and dining areas. The 100 sqm private infinity pool is ideally positioned underneath the natural rock, using it as its amphitheater, and right in front of the endless sea views and the sunset.