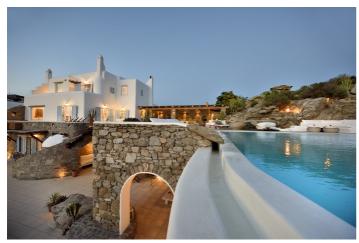

## Overview

Located in one of the most privileged parts of Mykonos, with views towards the sunset and overlooking Delos Island, this villa will enchant any visitor with its setting, its summery atmosphere and its artistic design. The 400 sqm residence, spreading over 2000 sqm of land, has been built on a bare rock that serves as a unique natural decorative element and offers endless views to the blue Cycladic horizon.

The residence projects a very outdoorsy atmosphere, featuring a pergola-covered lounge and dining area, which is totally shielded from the occasional breezes, a bbq area, a lovely garden with blossomed bougainvillea and various other sitting and dining areas. The 100 sqm private infinity pool is ideally positioned underneath the natural rock, using it as its amphitheater, and right in front of the endless sea views and the sunset.

Indoors, the villa reveals the owner's exquisite taste and passion for details. Combing a high-end retro style with a modern mixture of antiques and rustic decorations, an overall sense of warmth and charm has been achieved. The architecture lines are typical Cycladic, with white-washed walls blending harmoniously with the very pleasant décor.