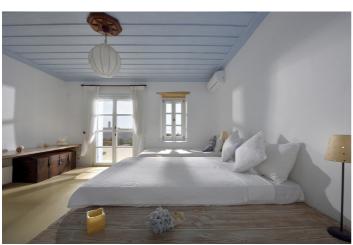

#### Lower Level (accommodates 6 guests plus 2 staff)

Living room (TV,DVD), kitchen (secondary), a bedroom with en suite bathroom (bathtub, king-size bed, A/C, sea view, terrace access), another bedroom with en suite bathroom (bathtub, one double bed, 2 futons, A/C, TV, sea

view, terrace access), a staff room with en suite bathroom (2 single beds, shower, TV) and a guest WC

## **Upper Level (accommodates 2 guests)**

Master Bedroom with en suite bathroom & study room (king size bed, TV, A/C, bathtub & double vanity, walk-in closet, mini hi-fi, balcony, sea view)