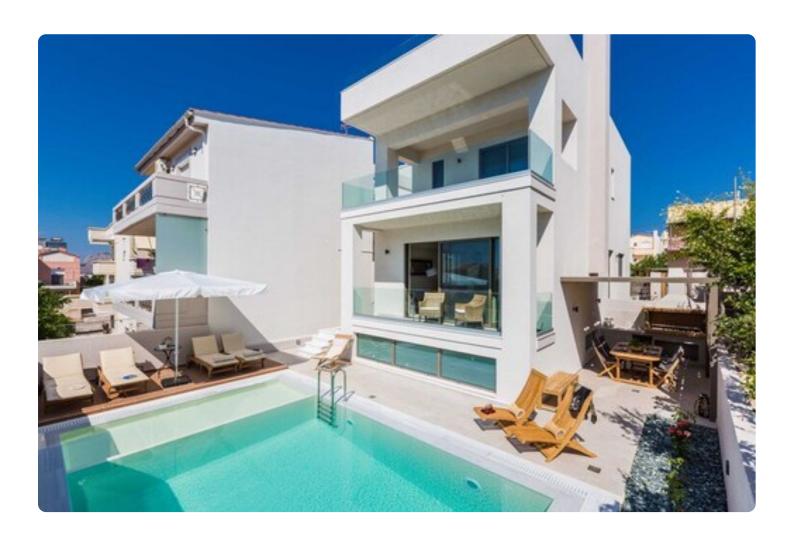

Make the most of all the out door areas at Villa Antonella. Relax by the pool on the comfortable sun loungers and dine under a shady wooden pergola, enjoying food cooked on the bbq. Spend your evenings on the roof terrace watching the sun go down with cocktail in hand, lounging on the outdoor sofas.

## **Amenities**

|     | _    | D 1 |      |    |
|-----|------|-----|------|----|
| . / | Four | Red | Iroo | ms |

- ✓ Four Bathrooms
- Air Conditioning
- ✓ Private Pool
- Sun Loungers
- Outdoor Dining
- ✓ BBQ
- Outdoor Shower
- ✓ Roof Terrace
- ✓ Full Kitchen
- ✓ Lounge
- ✓ PlayStation
- ✓ Satelite TVs
- ✓ Wifi
- Private Parking
- ✓ Use of 9 seater mini van