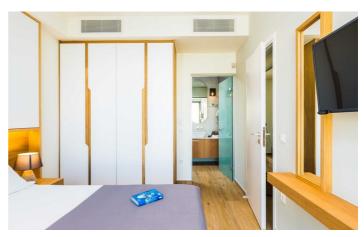

One bedroom is located on the ground floor and has a king bed, satellite TV and use of the communal bathroom with a bathtub and shower. Three further bedrooms are located on the first floor. One bedroom has twin beds and an en-suite bathroom with a bathtub, the other two have king beds and en-suite shower rooms.

#### **First Floor:**

Bedroom 2: Twin Beds, Satellite TV, en-suite bathroom

Bedroom 3: King Bed, Satellite TV, en-suite shower room, balcony with sea views

Bedroom 4: King Bed, Satellite TV, en-suite shower room, balcony