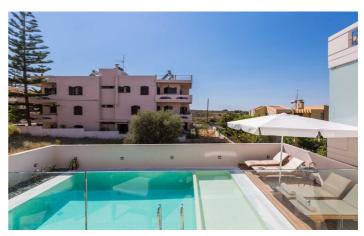

Make the most of all the out door areas at Villa Antonella. Relax by the pool on the comfortable sun loungers and dine under a shady wooden pergola, enjoying food cooked on the bbq. Spend your evenings on the roof terrace watching the sun go down with cocktail in hand, lounging on the outdoor sofas.

## **Amenities**

|     | _    | D 1 |      |    |
|-----|------|-----|------|----|
| . / | Four | Red | Iroo | ms |

- ✓ Four Bathrooms
- Air Conditioning
- ✓ Private Pool
- Sun Loungers
- Outdoor Dining
- ✓ BBQ
- Outdoor Shower
- ✓ Roof Terrace
- ✓ Full Kitchen
- ✓ Lounge
- ✓ PlayStation
- ✓ Satelite TVs
- ✓ Wifi
- Private Parking
- ✓ Use of 9 seater mini van