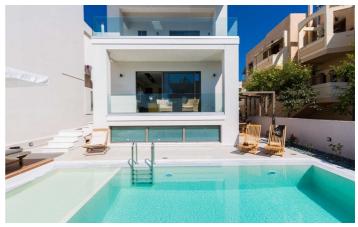

Make the most of all the out door areas at Villa Antonella. Relax by the pool on the comfortable sun loungers and dine under a shady wooden pergola, enjoying food cooked on the bbq. Spend your evenings on the roof terrace watching the sun go down with cocktail in hand, lounging on the outdoor sofas.

## **Amenities**

|     | _    | D 1 |      |    |
|-----|------|-----|------|----|
| . / | Four | Red | Iroo | ms |

- ✓ Four Bathrooms
- Air Conditioning
- ✓ Private Pool
- Sun Loungers
- Outdoor Dining
- ✓ BBQ
- Outdoor Shower
- ✓ Roof Terrace
- ✓ Full Kitchen
- ✓ Lounge
- ✓ PlayStation
- ✓ Satelite TVs
- ✓ Wifi
- Private Parking
- ✓ Use of 9 seater mini van