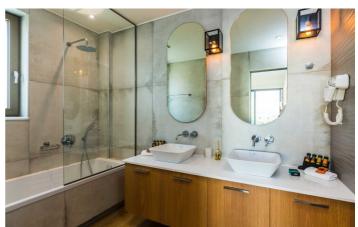

One bedroom is located on the ground floor and has a king bed, satellite TV and use of the communal bathroom with a bathtub and shower. Three further bedrooms are located on the first floor. One bedroom has twin beds and an en-suite bathroom with a bathtub, the other two have king beds and en-suite shower rooms.

#### **First Floor:**

Bedroom 2: Twin Beds, Satellite TV, en-suite bathroom

Bedroom 3: King Bed, Satellite TV, en-suite shower room, balcony with sea views

Bedroom 4: King Bed, Satellite TV, en-suite shower room, balcony