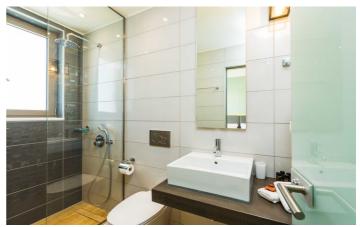

One bedroom is located on the ground floor and has a king bed, satellite TV and use of the communal bathroom with a bathtub and shower. Three further bedrooms are located on the first floor. One bedroom has twin beds and an en-suite bathroom with a bathtub, the other two have king beds and en-suite shower rooms.

#### **First Floor:**

Bedroom 2: Twin Beds, Satellite TV, en-suite bathroom

Bedroom 3: King Bed, Satellite TV, en-suite shower room, balcony with sea views

Bedroom 4: King Bed, Satellite TV, en-suite shower room, balcony