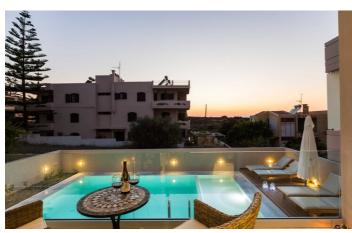

Make the most of all the out door areas at Villa Antonella. Relax by the pool on the comfortable sun loungers and dine under a shady wooden pergola, enjoying food cooked on the bbq. Spend your evenings on the roof terrace watching the sun go down with cocktail in hand, lounging on the outdoor sofas.