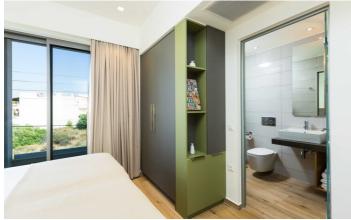

One bedroom is located on the ground floor and has a king bed, satellite TV and use of the communal bathroom with a bathtub and shower. Three further bedrooms are located on the first floor. One bedroom has twin beds and an en-suite bathroom with a bathtub, the other two have king beds and en-suite shower rooms.

#### **First Floor:**

Bedroom 2: Twin Beds, Satellite TV, en-suite bathroom

Bedroom 3: King Bed, Satellite TV, en-suite shower room, balcony with sea views

Bedroom 4: King Bed, Satellite TV, en-suite shower room, balcony