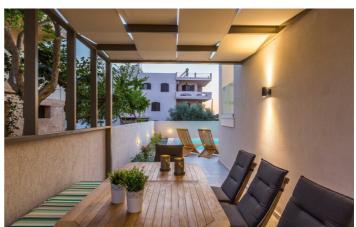

Make the most of all the out door areas at Villa Antonella. Relax by the pool on the comfortable sun loungers and dine under a shady wooden pergola, enjoying food cooked on the bbq. Spend your evenings on the roof terrace watching the sun go down with cocktail in hand, lounging on the outdoor sofas.