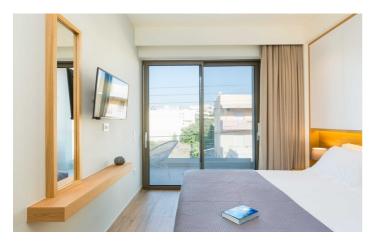

One bedroom is located on the ground floor and has a king bed, satellite TV and use of the communal bathroom with a bathtub and shower. Three further bedrooms are located on the first floor. One bedroom has twin beds and an en-suite bathroom with a bathtub, the other two have king beds and en-suite shower rooms.

#### **First Floor:**

Bedroom 2: Twin Beds, Satellite TV, en-suite bathroom

Bedroom 3: King Bed, Satellite TV, en-suite shower room, balcony with sea views

Bedroom 4: King Bed, Satellite TV, en-suite shower room, balcony