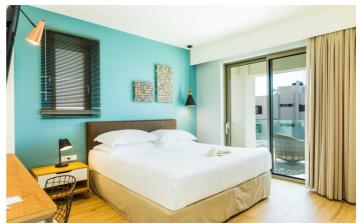

One bedroom is located on the ground floor and has a king bed, satellite TV and use of the communal bathroom with a bathtub and shower. Three further bedrooms are located on the first floor. One bedroom has twin beds and an en-suite bathroom with a bathtub, the other two have king beds and en-suite shower rooms.

#### **First Floor:**

Bedroom 2: Twin Beds, Satellite TV, en-suite bathroom

Bedroom 3: King Bed, Satellite TV, en-suite shower room, balcony with sea views

Bedroom 4: King Bed, Satellite TV, en-suite shower room, balcony