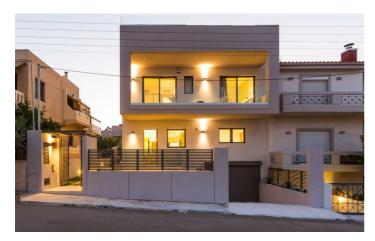

### Overview

Villa Antonella is a luxury four bedroom villa located in the small town of Kalathas and is only a 15 minute stroll to the beach. You will find several restaurants in town and if you wish to explore further afield a 9 seater minious is available for use by guests.