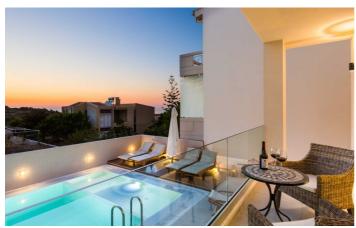

Make the most of all the out door areas at Villa Antonella. Relax by the pool on the comfortable sun loungers and dine under a shady wooden pergola, enjoying food cooked on the bbq. Spend your evenings on the roof terrace watching the sun go down with cocktail in hand, lounging on the outdoor sofas.

## **Amenities**

|     | _    | D 1 |      |    |
|-----|------|-----|------|----|
| . / | Four | Red | Iroo | ms |

- ✓ Four Bathrooms
- Air Conditioning
- ✓ Private Pool
- Sun Loungers
- Outdoor Dining
- ✓ BBQ
- Outdoor Shower
- ✓ Roof Terrace
- ✓ Full Kitchen
- ✓ Lounge
- ✓ PlayStation
- ✓ Satelite TVs
- ✓ Wifi
- Private Parking
- ✓ Use of 9 seater mini van