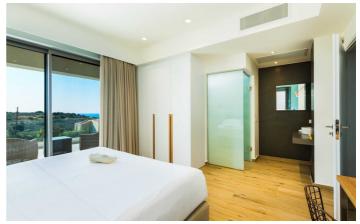

One bedroom is located on the ground floor and has a king bed, satellite TV and use of the communal bathroom with a bathtub and shower. Three further bedrooms are located on the first floor. One bedroom has twin beds and an en-suite bathroom with a bathtub, the other two have king beds and en-suite shower rooms.

#### **First Floor:**

Bedroom 2: Twin Beds, Satellite TV, en-suite bathroom

Bedroom 3: King Bed, Satellite TV, en-suite shower room, balcony with sea views

Bedroom 4: King Bed, Satellite TV, en-suite shower room, balcony