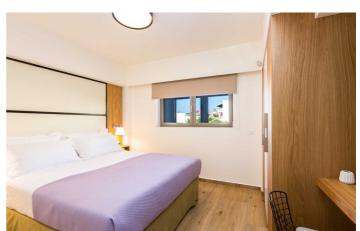

One bedroom is located on the ground floor and has a king bed, satellite TV and use of the communal bathroom with a bathtub and shower. Three further bedrooms are located on the first floor. One bedroom has twin beds and an en-suite bathroom with a bathtub, the other two have king beds and en-suite shower rooms.

#### **First Floor:**

Bedroom 2: Twin Beds, Satellite TV, en-suite bathroom

Bedroom 3: King Bed, Satellite TV, en-suite shower room, balcony with sea views

Bedroom 4: King Bed, Satellite TV, en-suite shower room, balcony