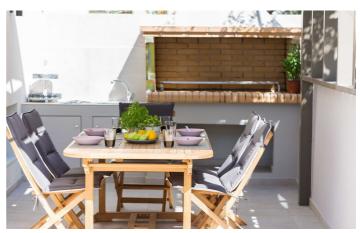

Make the most of all the out door areas at Villa Antonella. Relax by the pool on the comfortable sun loungers and dine under a shady wooden pergola, enjoying food cooked on the bbq. Spend your evenings on the roof terrace watching the sun go down with cocktail in hand, lounging on the outdoor sofas.