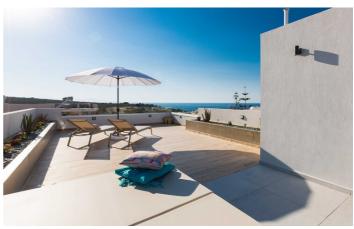

Make the most of all the out door areas at Villa Antonella. Relax by the pool on the comfortable sun loungers and dine under a shady wooden pergola, enjoying food cooked on the bbq. Spend your evenings on the roof terrace watching the sun go down with cocktail in hand, lounging on the outdoor sofas.