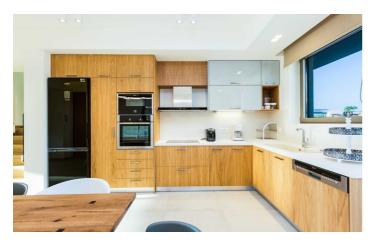

Entering the villa on the ground floor guests will notice the tasteful and elegant design, creating a warm and cozy atmosphere. A large L-shaped sofa is perfect for relaxing, and the open plan kitchen is the ideal place to cook delicious local produce for your friends and family.