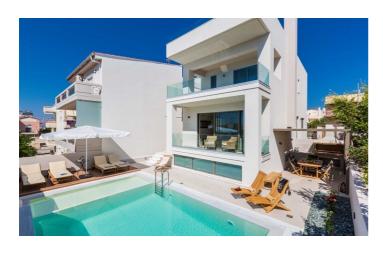

Make the most of all the out door areas at Villa Antonella. Relax by the pool on the comfortable sun loungers and dine under a shady wooden pergola, enjoying food cooked on the bbq. Spend your evenings on the roof terrace watching the sun go down with cocktail in hand, lounging on the outdoor sofas.

## **Amenities**

|     | _    | D 1 |      |    |
|-----|------|-----|------|----|
| . / | Four | Red | Iroo | ms |

- ✓ Four Bathrooms
- Air Conditioning
- ✓ Private Pool
- Sun Loungers
- Outdoor Dining
- ✓ BBQ
- Outdoor Shower
- ✓ Roof Terrace
- ✓ Full Kitchen
- ✓ Lounge
- ✓ PlayStation
- ✓ Satelite TVs
- ✓ Wifi
- Private Parking
- ✓ Use of 9 seater mini van