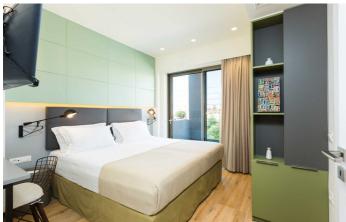

One bedroom is located on the ground floor and has a king bed, satellite TV and use of the communal bathroom with a bathtub and shower. Three further bedrooms are located on the first floor. One bedroom has twin beds and an en-suite bathroom with a bathtub, the other two have king beds and en-suite shower rooms.

#### **First Floor:**

Bedroom 2: Twin Beds, Satellite TV, en-suite bathroom

Bedroom 3: King Bed, Satellite TV, en-suite shower room, balcony with sea views

Bedroom 4: King Bed, Satellite TV, en-suite shower room, balcony