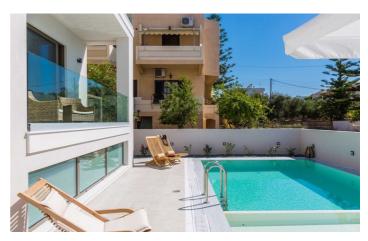

Make the most of all the out door areas at Villa Antonella. Relax by the pool on the comfortable sun loungers and dine under a shady wooden pergola, enjoying food cooked on the bbq. Spend your evenings on the roof terrace watching the sun go down with cocktail in hand, lounging on the outdoor sofas.

## **Amenities**

|     | _    | D 1 |      |    |
|-----|------|-----|------|----|
| . / | Four | Red | Iroo | ms |

- ✓ Four Bathrooms
- Air Conditioning
- ✓ Private Pool
- Sun Loungers
- Outdoor Dining
- ✓ BBQ
- Outdoor Shower
- ✓ Roof Terrace
- ✓ Full Kitchen
- ✓ Lounge
- ✓ PlayStation
- ✓ Satelite TVs
- ✓ Wifi
- Private Parking
- ✓ Use of 9 seater mini van