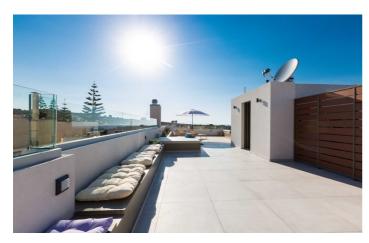

Make the most of all the out door areas at Villa Antonella. Relax by the pool on the comfortable sun loungers and dine under a shady wooden pergola, enjoying food cooked on the bbq. Spend your evenings on the roof terrace watching the sun go down with cocktail in hand, lounging on the outdoor sofas.