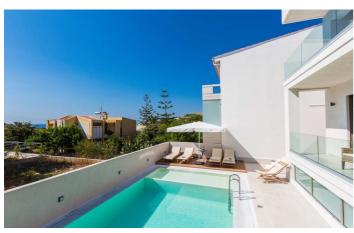

Make the most of all the out door areas at Villa Antonella. Relax by the pool on the comfortable sun loungers and dine under a shady wooden pergola, enjoying food cooked on the bbq. Spend your evenings on the roof terrace watching the sun go down with cocktail in hand, lounging on the outdoor sofas.

## **Amenities**

|     | _    | D 1 |      |    |
|-----|------|-----|------|----|
| . / | Four | Red | Iroo | ms |

- ✓ Four Bathrooms
- Air Conditioning
- ✓ Private Pool
- Sun Loungers
- Outdoor Dining
- ✓ BBQ
- Outdoor Shower
- ✓ Roof Terrace
- ✓ Full Kitchen
- ✓ Lounge
- ✓ PlayStation
- ✓ Satelite TVs
- ✓ Wifi
- Private Parking
- ✓ Use of 9 seater mini van