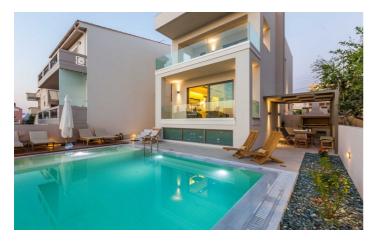

Make the most of all the out door areas at Villa Antonella. Relax by the pool on the comfortable sun loungers and dine under a shady wooden pergola, enjoying food cooked on the bbq. Spend your evenings on the roof terrace watching the sun go down with cocktail in hand, lounging on the outdoor sofas.

## **Amenities**

|     | _    | D 1 |      |    |
|-----|------|-----|------|----|
| . / | Four | Red | Iroo | ms |

- ✓ Four Bathrooms
- Air Conditioning
- ✓ Private Pool
- Sun Loungers
- Outdoor Dining
- ✓ BBQ
- Outdoor Shower
- ✓ Roof Terrace
- ✓ Full Kitchen
- ✓ Lounge
- ✓ PlayStation
- ✓ Satelite TVs
- ✓ Wifi
- Private Parking
- ✓ Use of 9 seater mini van