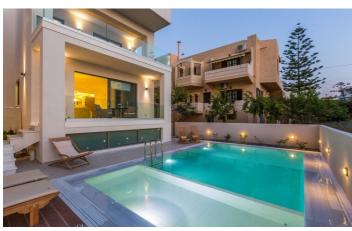

Make the most of all the out door areas at Villa Antonella. Relax by the pool on the comfortable sun loungers and dine under a shady wooden pergola, enjoying food cooked on the bbq. Spend your evenings on the roof terrace watching the sun go down with cocktail in hand, lounging on the outdoor sofas.