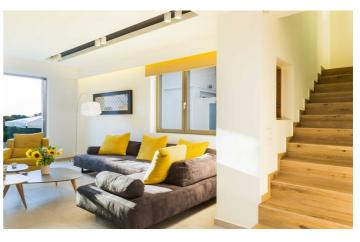

Entering the villa on the ground floor guests will notice the tasteful and elegant design, creating a warm and cozy atmosphere. A large L-shaped sofa is perfect for relaxing, and the open plan kitchen is the ideal place to cook delicious local produce for your friends and family.

Layout Ground Floor:

Lounge

Kitchen

Bedroom 1: King Bed, Satellite TV, communal bathroom