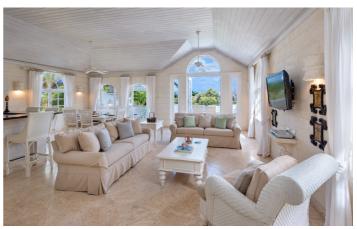

The property is spacious and airy with well-thought-out interiors and a layout perfect for making the most of the Caribbean climate. The living and dining areas feature rustic-style furniture and lead onto a covered terrace with lovely views of the established gardens, Adjacent to the living area sits a fully equipped kitchen.