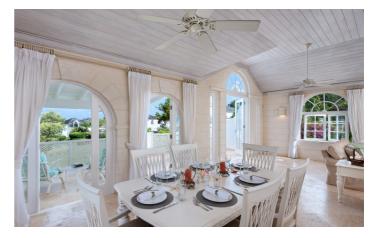

The property is spacious and airy with well-thought-out interiors and a layout perfect for making the most of the Caribbean climate. The living and dining areas feature rustic-style furniture and lead onto a covered terrace with lovely views of the established gardens, Adjacent to the living area sits a fully equipped kitchen.