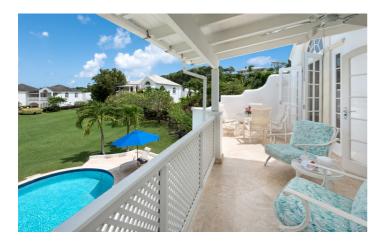

The property is spacious and airy with well-thought-out interiors and a layout perfect for making the most of the Caribbean climate. The living and dining areas feature rustic-style furniture and lead onto a covered terrace with lovely views of the established gardens, Adjacent to the living area sits a fully equipped kitchen.

The ground level features the master and second bedrooms.

The master bedroom boasts a king-sized bed and direct access to the private pool terrace. It offers plenty of closet space and an impressive en-suite bathroom with a bathtub and walk-in shower.