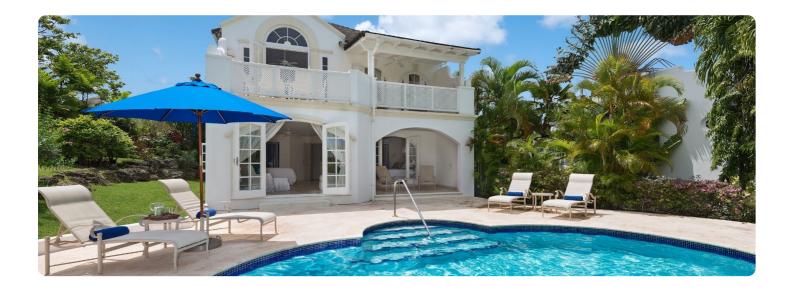

#### Overview

Royal Villa 19 is located at the prestigious Royal Westmoreland Resort. This Caribbean holiday rental is an elegant 3-bedroom townhouse that features open plan living space, a covered terrace for alfresco dining and a peaceful backdrop of tropical garden views.

The property is spacious and airy with well-thought-out interiors and a layout perfect for making the most of the Caribbean climate. The living and dining areas feature rustic-style furniture and lead onto a covered terrace with lovely views of the established gardens, Adjacent to the living area sits a fully equipped kitchen.

The ground level features the master and second bedrooms.

The master bedroom boasts a king-sized bed and direct access to the private pool terrace. It offers plenty of closet space and an impressive en-suite bathroom with a bathtub and walk-in shower.