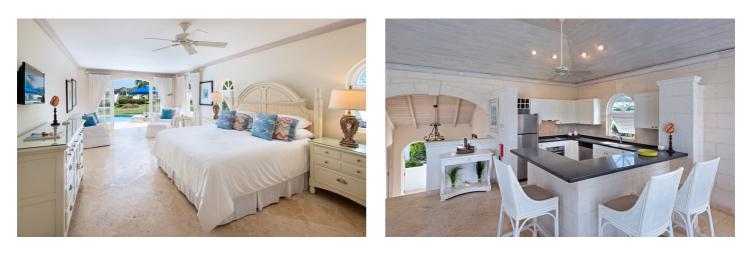

The property is spacious and airy with well-thought-out interiors and a layout perfect for making the most of the Caribbean climate. The living and dining areas feature rustic-style furniture and lead onto a covered terrace with lovely views of the established gardens, Adjacent to the living area sits a fully equipped kitchen.

The ground level features the master and second bedrooms.

The master bedroom boasts a king-sized bed and direct access to the private pool terrace. It offers plenty of closet space and an impressive en-suite bathroom with a bathtub and walk-in shower.