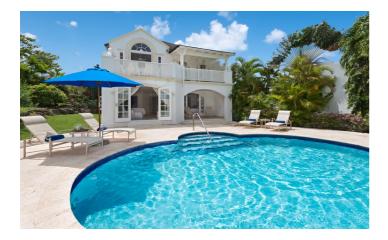

#### Overview

Royal Villa 19 is located at the prestigious Royal Westmoreland Resort. This Caribbean holiday rental is an elegant 3-bedroom townhouse that features open plan living space, a covered terrace for alfresco dining and a peaceful backdrop of tropical garden views.

The property is spacious and airy with well-thought-out interiors and a layout perfect for making the most of the Caribbean climate. The living and dining areas feature rustic-style furniture and lead onto a covered terrace with lovely views of the established gardens, Adjacent to the living area sits a fully equipped kitchen.

The ground level features the master and second bedrooms.

The master bedroom boasts a king-sized bed and direct access to the private pool terrace. It offers plenty of closet space and an impressive en-suite bathroom with a bathtub and walk-in shower.