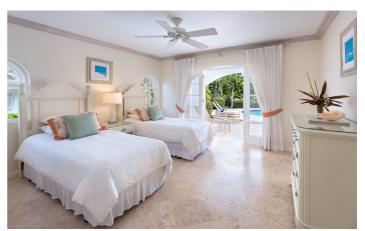

The second bedroom is located opposite the Master Bedroom and features two twin beds and an en-suite bathroom with shower. It also has access to the pool terrace.

The ground-level also features ample storage space, laundry area and a powder room.

The third bedroom is located on the second level and includes a queen-sized bed with an en-suite bathroom and shower. The bedroom also has a private garden view terrace, providing some outside space.

Guests staying at Royal Villa 19 enjoy access to the 18 hole championship Robert Trent Jr. golf course. Guests also have access to the clubhouse, tennis courts, spa, gym and beach club membership.