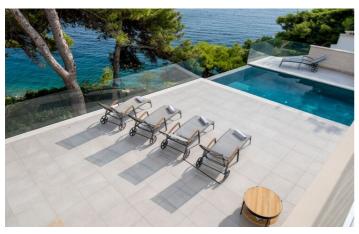

Casa Blanca Brac is a beautiful stone villa and outside is a terrace area furnished with sun lounger, dining area and BBQ facilities as well as the swimming pool. A path leads down to a private stone plateau where there are additional sun beds. This villa offers a true sense of a Mediterranean home and is surrounded by soft scents of herbs and pine trees from the gardens.

# Inclusions

Pool and Beach

- $\checkmark$  Nearest pebble beach is 200 metres away
- $\checkmark$  Casa Blanca Brac has a private swimming pool

Inclusions

✓ Daily maid service