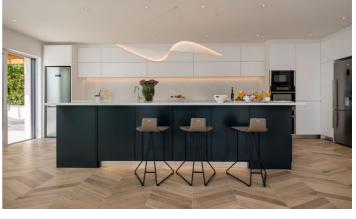

One bedroom is located on the basement level, two bedrooms are on the ground floor with mezzanine bedroom and a further 3 bedrooms are located on the first floor. Other rooms include a living area with sofas and TV, indoor dining area and a well equipped kitchen. The kitchen has coffee maker, dishwasher, dishes & utensils, microwave, oven, hob and refrigerator.