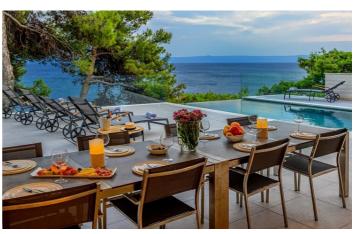

Casa Blanca Brac features seven double bedrooms, each with ensuite bathrooms as well as air-conditioning and underfloor heating. The living and dining area has seating for 12 guests and overlooks the pool and the sun terrace with magnificent views to the sea.

Casa Blanca Brac is a beautiful stone villa and outside is a terrace area furnished with sun lounger, dining area and BBQ facilities as well as the swimming pool. A path leads down to a private stone plateau where there are additional sun beds. This villa offers a true sense of a Mediterranean home and is surrounded by soft scents of herbs and pine trees from the gardens.