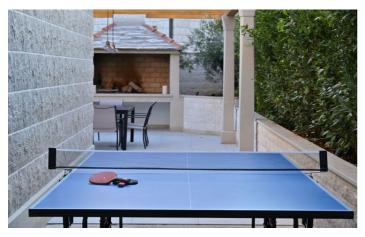

Casa Blanca Brac is a beautiful stone villa and outside is a terrace area furnished with sun lounger, dining area and BBQ facilities as well as the swimming pool. A path leads down to a private stone plateau where there are additional sun beds. This villa offers a true sense of a Mediterranean home and is surrounded by soft scents of herbs and pine trees from the gardens.