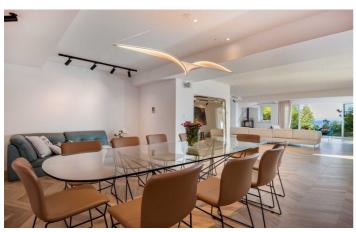

Casa Blanca Brac features seven double bedrooms, each with ensuite bathrooms as well as air-conditioning and underfloor heating. The living and dining area has seating for 12 guests and overlooks the pool and the sun terrace with magnificent views to the sea.

One bedroom is located on the basement level, two bedrooms are on the ground floor with mezzanine bedroom and a further 3 bedrooms are located on the first floor. Other rooms include a living area with sofas and TV, indoor dining area and a well equipped kitchen. The kitchen has coffee maker, dishwasher, dishes & utensils, microwave, oven, hob and refrigerator.