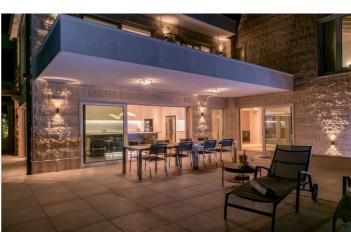

One bedroom is located on the basement level, two bedrooms are on the ground floor with mezzanine bedroom and a further 3 bedrooms are located on the first floor. Other rooms include a living area with sofas and TV, indoor dining area and a well equipped kitchen. The kitchen has coffee maker, dishwasher, dishes & utensils, microwave, oven, hob and refrigerator.

Casa Blanca Brac is a beautiful stone villa and outside is a terrace area furnished with sun lounger, dining area and BBQ facilities as well as the swimming pool. A path leads down to a private stone plateau where there are additional sun beds. This villa offers a true sense of a Mediterranean home and is surrounded by soft scents of herbs and pine trees from the gardens.