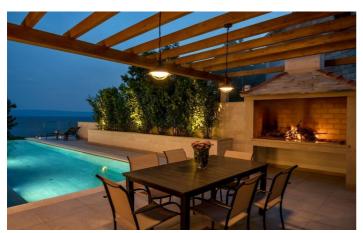

Casa Blanca Brac is a beautiful stone villa and outside is a terrace area furnished with sun lounger, dining area and BBQ facilities as well as the swimming pool. A path leads down to a private stone plateau where there are additional sun beds. This villa offers a true sense of a Mediterranean home and is surrounded by soft scents of herbs and pine trees from the gardens.

# Inclusions

Pool and Beach

- $\checkmark$  Nearest pebble beach is 200 metres away
- $\checkmark$  Casa Blanca Brac has a private swimming pool

Inclusions

✓ Daily maid service