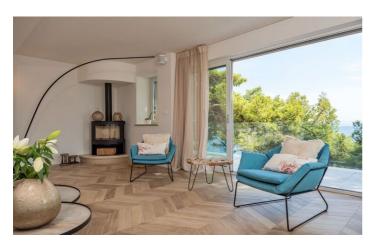

One bedroom is located on the basement level, two bedrooms are on the ground floor with mezzanine bedroom and a further 3 bedrooms are located on the first floor. Other rooms include a living area with sofas and TV, indoor dining area and a well equipped kitchen. The kitchen has coffee maker, dishwasher, dishes & utensils, microwave, oven, hob and refrigerator.