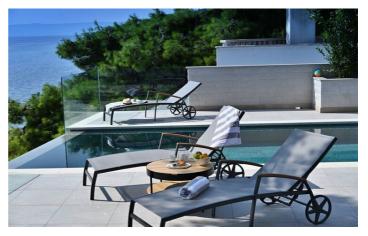

Casa Blanca Brac is a beautiful stone villa and outside is a terrace area furnished with sun lounger, dining area and BBQ facilities as well as the swimming pool. A path leads down to a private stone plateau where there are additional sun beds. This villa offers a true sense of a Mediterranean home and is surrounded by soft scents of herbs and pine trees from the gardens.

Casa Blanca Brac is seafront and you can enjoy a dip in the sea from the front of the villa. A pebble beach is only a short stroll away.

# Inclusions

Pool and Beach

- $\checkmark$  Nearest pebble beach is 200 metres away
- $\checkmark$  Casa Blanca Brac has a private swimming pool

Inclusions

✓ Daily maid service