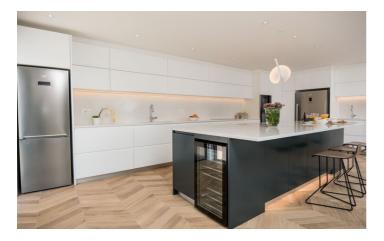

One bedroom is located on the basement level, two bedrooms are on the ground floor with mezzanine bedroom and a further 3 bedrooms are located on the first floor. Other rooms include a living area with sofas and TV, indoor dining area and a well equipped kitchen. The kitchen has coffee maker, dishwasher, dishes & utensils, microwave, oven, hob and refrigerator.