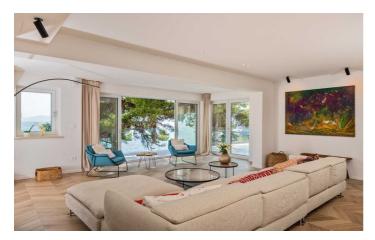

One bedroom is located on the basement level, two bedrooms are on the ground floor with mezzanine bedroom and a further 3 bedrooms are located on the first floor. Other rooms include a living area with sofas and TV, indoor dining area and a well equipped kitchen. The kitchen has coffee maker, dishwasher, dishes & utensils, microwave, oven, hob and refrigerator.