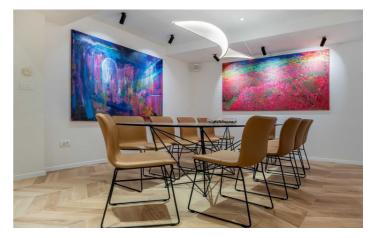

One bedroom is located on the basement level, two bedrooms are on the ground floor with mezzanine bedroom and a further 3 bedrooms are located on the first floor. Other rooms include a living area with sofas and TV, indoor dining area and a well equipped kitchen. The kitchen has coffee maker, dishwasher, dishes & utensils, microwave, oven, hob and refrigerator.