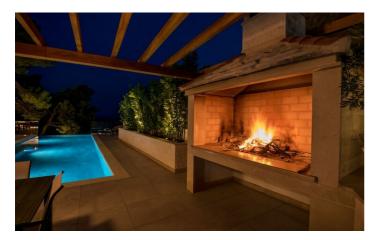

Casa Blanca Brac is a beautiful stone villa and outside is a terrace area furnished with sun lounger, dining area and BBQ facilities as well as the swimming pool. A path leads down to a private stone plateau where there are additional sun beds. This villa offers a true sense of a Mediterranean home and is surrounded by soft scents of herbs and pine trees from the gardens.