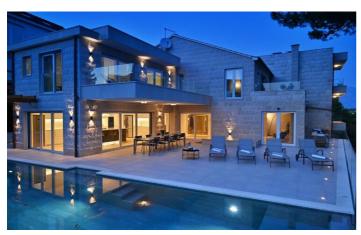

Casa Blanca Brac is a beautiful stone villa and outside is a terrace area furnished with sun lounger, dining area and BBQ facilities as well as the swimming pool. A path leads down to a private stone plateau where there are additional sun beds. This villa offers a true sense of a Mediterranean home and is surrounded by soft scents of herbs and pine trees from the gardens.

Casa Blanca Brac is seafront and you can enjoy a dip in the sea from the front of the villa. A pebble beach is only a short stroll away.

# Inclusions

Pool and Beach

- $\checkmark$  Nearest pebble beach is 200 metres away
- $\checkmark$  Casa Blanca Brac has a private swimming pool

Inclusions

✓ Daily maid service