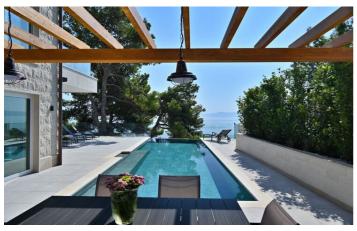

Casa Blanca Brac is a beautiful stone villa and outside is a terrace area furnished with sun lounger, dining area and BBQ facilities as well as the swimming pool. A path leads down to a private stone plateau where there are additional sun beds. This villa offers a true sense of a Mediterranean home and is surrounded by soft scents of herbs and pine trees from the gardens.

Casa Blanca Brac is seafront and you can enjoy a dip in the sea from the front of the villa. A pebble beach is only a short stroll away.

# Inclusions

Pool and Beach

- $\checkmark$  Nearest pebble beach is 200 metres away
- $\checkmark$  Casa Blanca Brac has a private swimming pool

Inclusions

✓ Daily maid service