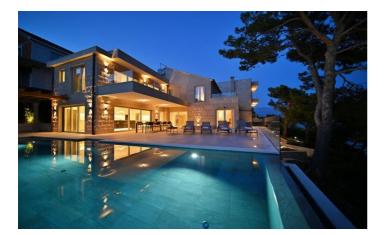

Casa Blanca Brac is a beautiful stone villa and outside is a terrace area furnished with sun lounger, dining area and BBQ facilities as well as the swimming pool. A path leads down to a private stone plateau where there are additional sun beds. This villa offers a true sense of a Mediterranean home and is surrounded by soft scents of herbs and pine trees from the gardens.

Casa Blanca Brac is seafront and you can enjoy a dip in the sea from the front of the villa. A pebble beach is only a short stroll away.

# Inclusions

Pool and Beach

- $\checkmark$  Nearest pebble beach is 200 metres away
- $\checkmark$  Casa Blanca Brac has a private swimming pool

Inclusions

✓ Daily maid service