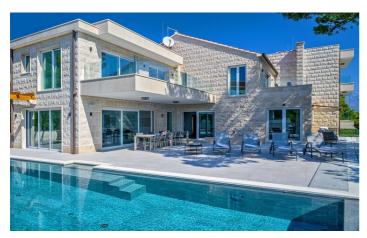

Casa Blanca Brac features seven double bedrooms, each with ensuite bathrooms as well as air-conditioning and underfloor heating. The living and dining area has seating for 12 guests and overlooks the pool and the sun terrace with magnificent views to the sea.

Casa Blanca Brac is a beautiful stone villa and outside is a terrace area furnished with sun lounger, dining area and BBQ facilities as well as the swimming pool. A path leads down to a private stone plateau where there are additional sun beds. This villa offers a true sense of a Mediterranean home and is surrounded by soft scents of herbs and pine trees from the gardens.