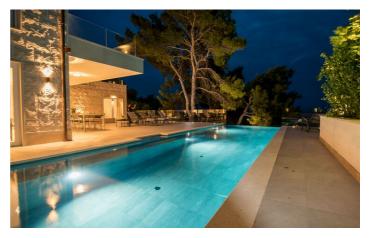

Casa Blanca Brac is a beautiful stone villa and outside is a terrace area furnished with sun lounger, dining area and BBQ facilities as well as the swimming pool. A path leads down to a private stone plateau where there are additional sun beds. This villa offers a true sense of a Mediterranean home and is surrounded by soft scents of herbs and pine trees from the gardens.

# Inclusions

Pool and Beach

- $\checkmark$  Nearest pebble beach is 200 metres away
- $\checkmark$  Casa Blanca Brac has a private swimming pool

Inclusions

✓ Daily maid service