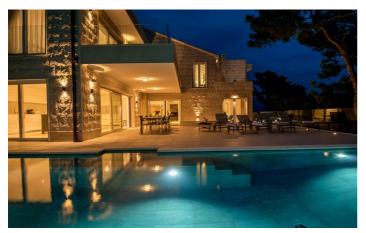

Casa Blanca Brac is a beautiful stone villa and outside is a terrace area furnished with sun lounger, dining area and BBQ facilities as well as the swimming pool. A path leads down to a private stone plateau where there are additional sun beds. This villa offers a true sense of a Mediterranean home and is surrounded by soft scents of herbs and pine trees from the gardens.

Casa Blanca Brac is seafront and you can enjoy a dip in the sea from the front of the villa. A pebble beach is only a short stroll away.

# Inclusions

Pool and Beach

- $\checkmark$  Nearest pebble beach is 200 metres away
- $\checkmark$  Casa Blanca Brac has a private swimming pool

Inclusions

✓ Daily maid service