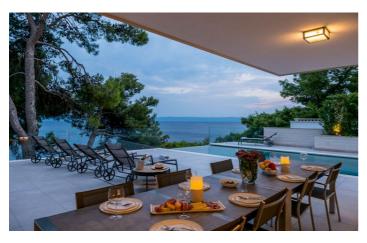

Casa Blanca Brac is a beautiful stone villa and outside is a terrace area furnished with sun lounger, dining area and BBQ facilities as well as the swimming pool. A path leads down to a private stone plateau where there are additional sun beds. This villa offers a true sense of a Mediterranean home and is surrounded by soft scents of herbs and pine trees from the gardens.

Casa Blanca Brac is seafront and you can enjoy a dip in the sea from the front of the villa. A pebble beach is only a short stroll away.

# Inclusions

Pool and Beach

- $\checkmark$  Nearest pebble beach is 200 metres away
- $\checkmark$  Casa Blanca Brac has a private swimming pool

Inclusions

✓ Daily maid service