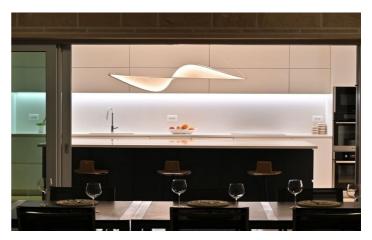

One bedroom is located on the basement level, two bedrooms are on the ground floor with mezzanine bedroom and a further 3 bedrooms are located on the first floor. Other rooms include a living area with sofas and TV, indoor dining area and a well equipped kitchen. The kitchen has coffee maker, dishwasher, dishes & utensils, microwave, oven, hob and refrigerator.