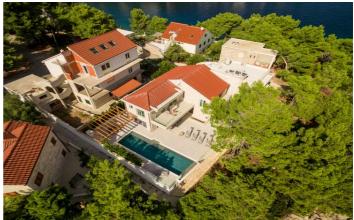

### Casa Blanca Brac

#### Overview

Casa Blanca Brac is a seven bedroom seafront villa located in Sumartin on the island of Brac. Recently renovated, this lovely holiday villa is situated just minutes from the fishing harbour of Sumartin and the picturesque village of Selca.

Casa Blanca Brac is a beautiful stone villa and outside is a terrace area furnished with sun lounger, dining area and BBQ facilities as well as the swimming pool. A path leads down to a private stone plateau where there are additional sun beds. This villa offers a true sense of a Mediterranean home and is surrounded by soft scents of herbs and pine trees from the gardens.

Casa Blanca Brac is seafront and you can enjoy a dip in the sea from the front of the villa. A pebble beach is only a short stroll away.