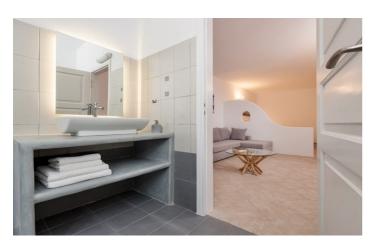

The villas can comfortably accommodate up to 4 guests in two separate areas / floors. The main level features a fully equipped kitchen, dining area with pull out double bed and a bathroom. The lower level has a main bedroom with king size bed and a sitting area.

The villa is fully equipped with individually controlled air conditioning and heating, safety box, satellite LCD TV, kettle with free tea/coffee, hair dryer, pool towels, bathrobes, slippers, luxury toiletries and free Wi-fi internet access.