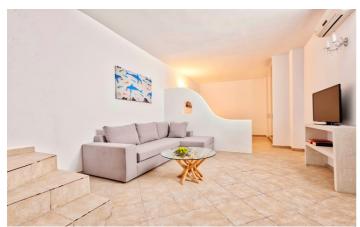

The villas can comfortably accommodate up to 4 guests in two separate areas / floors. The main level features a fully equipped kitchen, dining area with pull out double bed and a bathroom. The lower level has a main bedroom with king size bed and a sitting area.