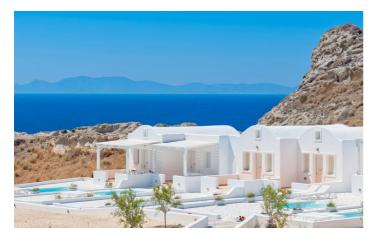

### Katharos Villas Santorini

Katharos Villas Santorini is a complex on the edge of Oia and consists of 6 detached villas and is nestled in 4800 square metres of gardens and common areas. Each Superior Villa offers 72 square metres of living space and features private whirlpool and terrace with sweeping ocean views.

### Overview

Katharos Villas Santorini is a complex on the edge of Oia and consists of 6 detached villas and is nestled in 4800 square metres of gardens and common areas. Each Superior Villa offers 72 square metres of living space and features private whirlpool and terrace with sweeping ocean views. The villas have been designed in atraditional Cycladic style.