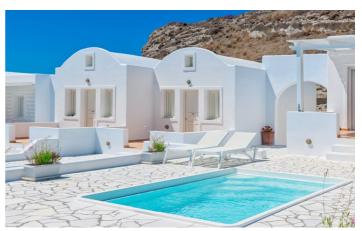

### Katharos Villas Santorini

Katharos Villas Santorini is a complex on the edge of Oia and consists of 6 detached villas and is nestled in 4800 square metres of gardens and common areas. Each Superior Villa offers 72 square metres of living space and features private whirlpool and terrace with sweeping ocean views.

### Overview

Katharos Villas Santorini is a complex on the edge of Oia and consists of 6 detached villas and is nestled in 4800 square metres of gardens and common areas. Each Superior Villa offers 72 square metres of living space and features private whirlpool and terrace with sweeping ocean views. The villas have been designed in atraditional Cycladic style.

# Amenities

✓ One bedroom

✓ Two bathrooms

- ✓ Kitchen
- ✓ Living room
- VT V
- ✓ Air-conditioning
- $\checkmark$  Indoor dining
- 🗸 Safe
- 🗸 WiFi
- ✓ Terrace / balcony
- ✓ Private whirlpool
- ✓ Ocean views
- $\checkmark$  Welcome Basket of foods, drinks and fresh fruits
- ✓ Daily Maid Service
- ✓ Bell Boy Service
- ✓ Concierge Service
- ✓ Outdoor Fresh Water Swimming Pool
- ✓ Pool Towels

# Inclusions

Pool and Beach

- ✓ Each villa has a private whirlpool
- $\checkmark$  The nearest main beach is 5km away

Inclusions

- $\checkmark$  Concierge service
- ✓ Daily maid service