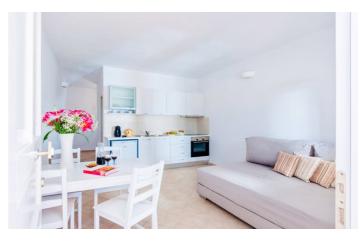

The villas can comfortably accommodate up to 4 guests in two separate areas / floors. The main level features a fully equipped kitchen, dining area with pull out double bed and a bathroom. The lower level has a main bedroom with king size bed and a sitting area.

The villa is fully equipped with individually controlled air conditioning and heating, safety box, satellite LCD TV, kettle with free tea/coffee, hair dryer, pool towels, bathrobes, slippers, luxury toiletries and free Wi-fi internet access.