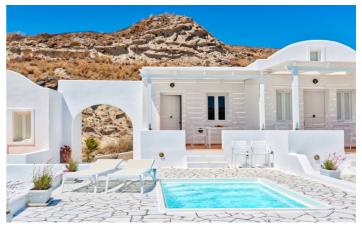

### Katharos Villas Santorini

Katharos Villas Santorini is a complex on the edge of Oia and consists of 6 detached villas and is nestled in 4800 square metres of gardens and common areas. Each Superior Villa offers 72 square metres of living space and features private whirlpool and terrace with sweeping ocean views.

### Overview

Katharos Villas Santorini is a complex on the edge of Oia and consists of 6 detached villas and is nestled in 4800 square metres of gardens and common areas. Each Superior Villa offers 72 square metres of living space and features private whirlpool and terrace with sweeping ocean views. The villas have been designed in atraditional Cycladic style.

# Inclusions

Pool and Beach

- ✓ Each villa has a private whirlpool
- $\checkmark$  The nearest main beach is 5km away

Inclusions

- $\checkmark$  Concierge service
- ✓ Daily maid service