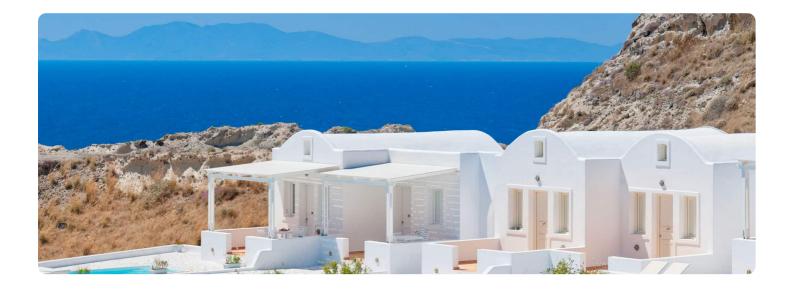

### Katharos Villas Santorini

Katharos Villas Santorini is a complex on the edge of Oia and consists of 6 detached villas and is nestled in 4800 square metres of gardens and common areas. Each Superior Villa offers 72 square metres of living space and features private whirlpool and terrace with sweeping ocean views.

### Overview

Katharos Villas Santorini is a complex on the edge of Oia and consists of 6 detached villas and is nestled in 4800 square metres of gardens and common areas. Each Superior Villa offers 72 square metres of living space and features private whirlpool and terrace with sweeping ocean views. The villas have been designed in atraditional Cycladic style.