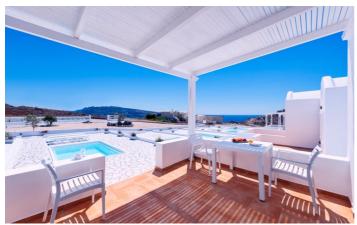

### Katharos Villas Santorini

Katharos Villas Santorini is a complex on the edge of Oia and consists of 6 detached villas and is nestled in 4800 square metres of gardens and common areas. Each Superior Villa offers 72 square metres of living space and features private whirlpool and terrace with sweeping ocean views.

### Overview

Katharos Villas Santorini is a complex on the edge of Oia and consists of 6 detached villas and is nestled in 4800 square metres of gardens and common areas. Each Superior Villa offers 72 square metres of living space and features private whirlpool and terrace with sweeping ocean views. The villas have been designed in atraditional Cycladic style.

# Amenities

✓ One bedroom

✓ Two bathrooms

- ✓ Kitchen
- ✓ Living room
- VT V
- ✓ Air-conditioning
- $\checkmark$  Indoor dining
- 🗸 Safe
- 🗸 WiFi
- ✓ Terrace / balcony
- ✓ Private whirlpool
- ✓ Ocean views
- $\checkmark$  Welcome Basket of foods, drinks and fresh fruits
- ✓ Daily Maid Service
- ✓ Bell Boy Service
- ✓ Concierge Service
- ✓ Outdoor Fresh Water Swimming Pool
- ✓ Pool Towels