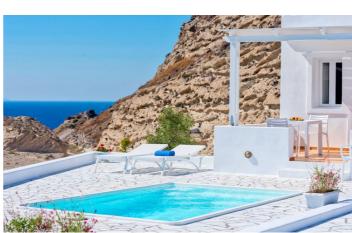

### Katharos Villas Santorini

Katharos Villas Santorini is a complex on the edge of Oia and consists of 6 detached villas and is nestled in 4800 square metres of gardens and common areas. Each Superior Villa offers 72 square metres of living space and features private whirlpool and terrace with sweeping ocean views.

### Overview

Katharos Villas Santorini is a complex on the edge of Oia and consists of 6 detached villas and is nestled in 4800 square metres of gardens and common areas. Each Superior Villa offers 72 square metres of living space and features private whirlpool and terrace with sweeping ocean views. The villas have been designed in atraditional Cycladic style.

# Amenities

✓ One bedroom

✓ Two bathrooms

- ✓ Kitchen
- ✓ Living room
- VT V
- ✓ Air-conditioning
- $\checkmark$  Indoor dining
- 🗸 Safe
- 🗸 WiFi
- ✓ Terrace / balcony
- ✓ Private whirlpool
- ✓ Ocean views
- $\checkmark$  Welcome Basket of foods, drinks and fresh fruits
- ✓ Daily Maid Service
- ✓ Bell Boy Service
- ✓ Concierge Service
- ✓ Outdoor Fresh Water Swimming Pool
- ✓ Pool Towels

# Inclusions

Pool and Beach

- ✓ Each villa has a private whirlpool
- $\checkmark$  The nearest main beach is 5km away

Inclusions

- $\checkmark$  Concierge service
- ✓ Daily maid service