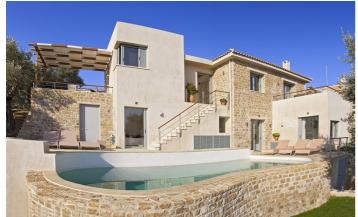

Set across two levels, this spacious villa is enhanced by a light and elegant colour scheme, with calming neutral tones and small bursts of colour. Exposed brick walls, rustic timbers and smooth tiled floors create an authentic Greek ambience. Upstairs, the living and dining room is the villa's most impressive attribute, providing direct access to a panoramic sea view terrace. There is also a well-equipped and modern kitchen close by for convenience. Downstairs, guests can discover the villa's three bedrooms, each decorated in a chic, modern fashion.

Outside, the villa truly impresses, with incredible views out to sea and plenty of space from which to gaze. The freeform swimming pool is perfect for a cooling dip, while the tranquil garden and pleasing seating area ensure that it will be easy to find a place to relax.