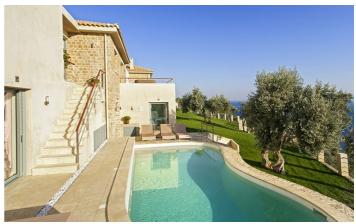

### Anthea

Villa Anthea is a beautiful boutique villa situated on the island of Skiathos, in a privileged north coaster location. With panoramic sea views and an inviting freeform pool, this is the perfect bijou villa for your Greek getaway.

#### Overview

Villa Anthea is a beautiful boutique villa situated on the island of Skiathos, in a privileged north coaster location. With panoramic sea views and an inviting freeform pool, this is the perfect bijou villa for your Greek getaway.

Outside, the villa truly impresses, with incredible views out to sea and plenty of space from which to gaze. The freeform swimming pool is perfect for a cooling dip, while the tranquil garden and pleasing seating area ensure that it will be easy to find a place to relax.