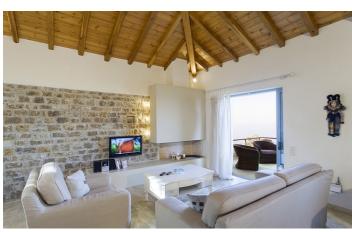

Set across two levels, this spacious villa is enhanced by a light and elegant colour scheme, with calming neutral tones and small bursts of colour. Exposed brick walls, rustic timbers and smooth tiled floors create an authentic Greek ambience. Upstairs, the living and dining room is the villa's most impressive attribute, providing direct access to a panoramic sea view terrace. There is also a well-equipped and modern kitchen close by for convenience. Downstairs, guests can discover the villa's three bedrooms, each decorated in a chic, modern fashion.