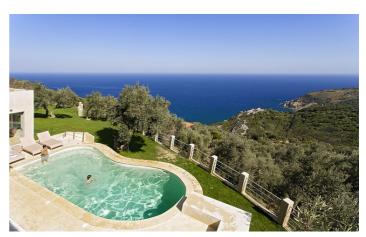

### Anthea

Villa Anthea is a beautiful boutique villa situated on the island of Skiathos, in a privileged north coaster location. With panoramic sea views and an inviting freeform pool, this is the perfect bijou villa for your Greek getaway.

#### Overview

Villa Anthea is a beautiful boutique villa situated on the island of Skiathos, in a privileged north coaster location. With panoramic sea views and an inviting freeform pool, this is the perfect bijou villa for your Greek getaway.

Outside, the villa truly impresses, with incredible views out to sea and plenty of space from which to gaze. The freeform swimming pool is perfect for a cooling dip, while the tranquil garden and pleasing seating area ensure that it will be easy to find a place to relax.