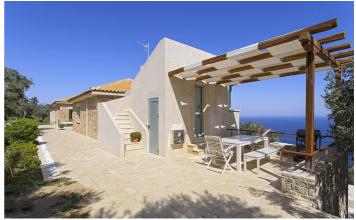

Set across two levels, this spacious villa is enhanced by a light and elegant colour scheme, with calming neutral tones and small bursts of colour. Exposed brick walls, rustic timbers and smooth tiled floors create an authentic Greek ambience. Upstairs, the living and dining room is the villa's most impressive attribute, providing direct access to a panoramic sea view terrace. There is also a well-equipped and modern kitchen close by for convenience. Downstairs, guests can discover the villa's three bedrooms, each decorated in a chic, modern fashion.

Outside, the villa truly impresses, with incredible views out to sea and plenty of space from which to gaze. The freeform swimming pool is perfect for a cooling dip, while the tranquil garden and pleasing seating area ensure that it will be easy to find a place to relax.