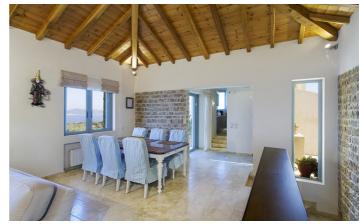

Set across two levels, this spacious villa is enhanced by a light and elegant colour scheme, with calming neutral tones and small bursts of colour. Exposed brick walls, rustic timbers and smooth tiled floors create an authentic Greek ambience. Upstairs, the living and dining room is the villa's most impressive attribute, providing direct access to a panoramic sea view terrace. There is also a well-equipped and modern kitchen close by for convenience. Downstairs, guests can discover the villa's three bedrooms, each decorated in a chic, modern fashion.