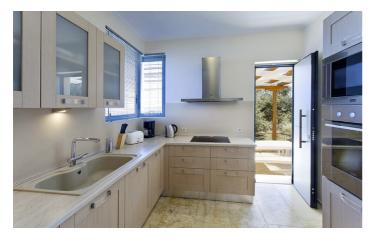

Set across two levels, this spacious villa is enhanced by a light and elegant colour scheme, with calming neutral tones and small bursts of colour. Exposed brick walls, rustic timbers and smooth tiled floors create an authentic Greek ambience. Upstairs, the living and dining room is the villa's most impressive attribute, providing direct access to a panoramic sea view terrace. There is also a well-equipped and modern kitchen close by for convenience. Downstairs, guests can discover the villa's three bedrooms, each decorated in a chic, modern fashion.