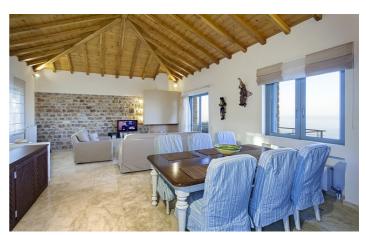

Set across two levels, this spacious villa is enhanced by a light and elegant colour scheme, with calming neutral tones and small bursts of colour. Exposed brick walls, rustic timbers and smooth tiled floors create an authentic Greek ambience. Upstairs, the living and dining room is the villa's most impressive attribute, providing direct access to a panoramic sea view terrace. There is also a well-equipped and modern kitchen close by for convenience. Downstairs, guests can discover the villa's three bedrooms, each decorated in a chic, modern fashion.