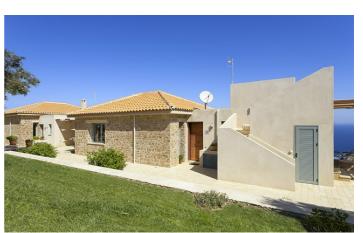

Set across two levels, this spacious villa is enhanced by a light and elegant colour scheme, with calming neutral tones and small bursts of colour. Exposed brick walls, rustic timbers and smooth tiled floors create an authentic Greek ambience. Upstairs, the living and dining room is the villa's most impressive attribute, providing direct access to a panoramic sea view terrace. There is also a well-equipped and modern kitchen close by for convenience. Downstairs, guests can discover the villa's three bedrooms, each decorated in a chic, modern fashion.