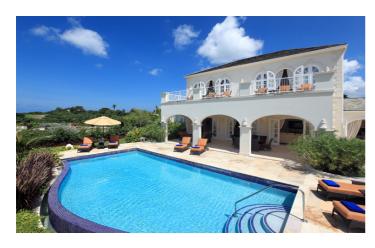

The stunning infinity pool is a main feature of the outside area along with a panoramic resort view over the golf course and magnificent outdoor dining and lounge areas complete with BBQ.