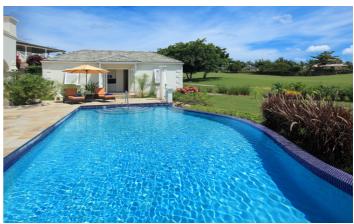

Mahogany Drive 7 is one of the few villas to offer a separate two bedroom guest cottage within the grounds. This exclusive guest accommodation features one bedroom with a queen-size bed and one with two twin beds, one master bathroom and a kitchenette with microwave, mini-bar and coffee maker.

The stunning infinity pool is a main feature of the outside area along with a panoramic resort view over the golf course and magnificent outdoor dining and lounge areas complete with BBQ.