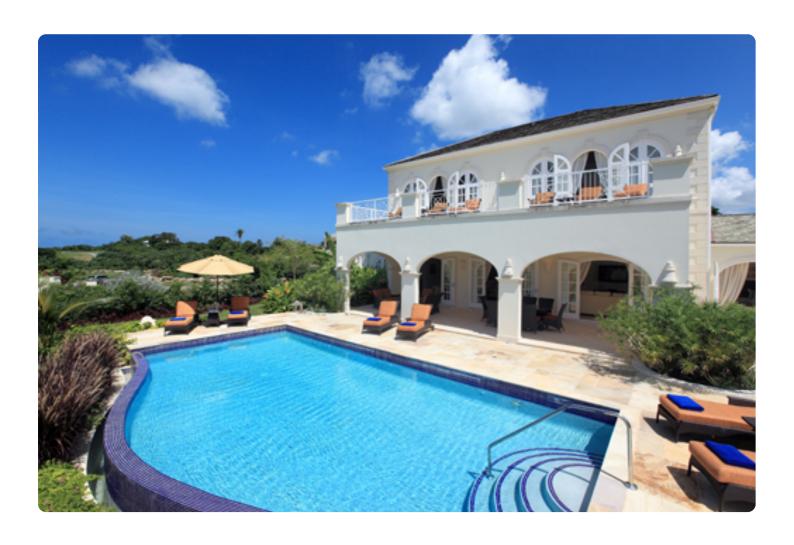

## Mahogany Drive 7 Royal Westmoreland

Enjoying fantastic views of the 11th hole and out to the Caribbean Sea, Mahogany Drive 7 Royal Westmoreland is a lovely six bedroom villa and is set within the mature gardens of the Royal Westmoreland Resort.

#### Overview

Enjoying fantastic views of the 11th hole and out to the Caribbean Sea, Mahogany Drive 7 Royal Westmoreland is a lovely six bedroom villa and is set within the mature gardens of the Royal Westmoreland Resort.

The stunning infinity pool is a main feature of the outside area along with a panoramic resort view over the golf course and magnificent outdoor dining and lounge areas complete with BBQ.