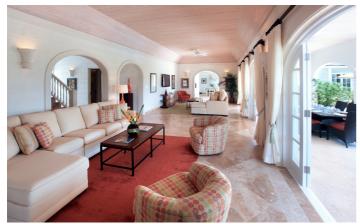

Styled in chic Caribbean décor, the main house features four bedrooms, all with their own luxury en-suite bathrooms. The ground floor houses two bedrooms; the first situated on the left of the foyer featuring a luxury queen-size bed and the second, a double bedroom opening onto a private patio. There is also a guest powder room and a study.