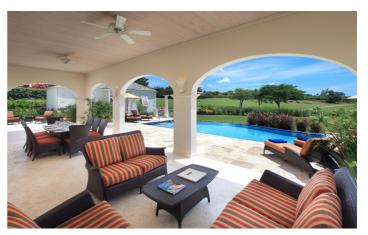

The stunning infinity pool is a main feature of the outside area along with a panoramic resort view over the golf course and magnificent outdoor dining and lounge areas complete with BBQ.