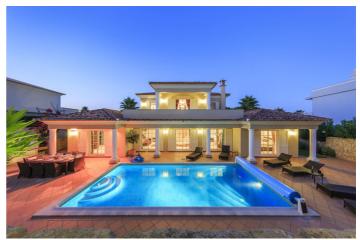

Villa Anika is well presented and can comfortably accommodate up to 8 guests. Each bedroom has ensuite shower / bathroom. Three bedrooms have king-size bed and one features twin beds.

In the basement is a great games room including home cinema, pool table and putting green. The kitchen on the main level is well equipped with ample size breakfast table and integrated appliances. There is a spacious open planned living/dining area with double glazed patio doors to covered terraces and a private pool area with a built-in BBQ.

This is also the perfect villa for winter and early spring, as it has underfloor heating and heaters in all the bedrooms and lounge area, a gas fire in the lounge and also outside heaters so that you can still enjoy a BBQ or alfresco dining.