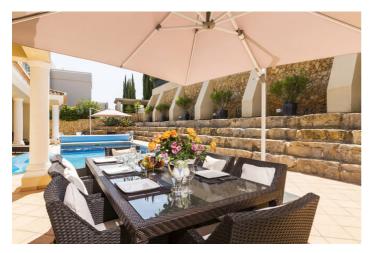

This is also the perfect villa for winter and early spring, as it has underfloor heating and heaters in all the bedrooms and lounge area, a gas fire in the lounge and also outside heaters so that you can still enjoy a BBQ or alfresco dining.

# Inclusions

Pool and Beach

✓ Alfresco dining

- ✓ Private pool
- ✓ The beach is a 15 minute walk away

Services

- ✓ Change of towels 2 x per week
- ✓ Maid service 2 x per week