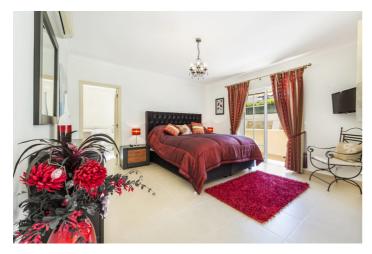

Villa Anika is well presented and can comfortably accommodate up to 8 guests. Each bedroom has ensuite shower / bathroom. Three bedrooms have king-size bed and one features twin beds.

In the basement is a great games room including home cinema, pool table and putting green. The kitchen on the main level is well equipped with ample size breakfast table and integrated appliances. There is a spacious open planned living/dining area with double glazed patio doors to covered terraces and a private pool area with a built-in BBQ.