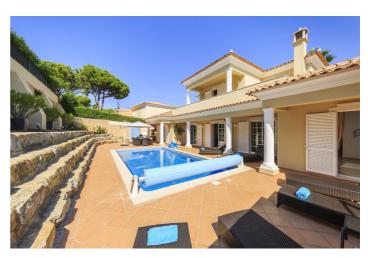

### Overview

Villa Anika is a spacious four bedroom villa located in Varandas do Lago - an area near Vale do Lobo and Quinta do Lago. This villa is set in a tranquil residential area but close to beautiful sandy Algarve beaches and restaurants.

Villa Anika is well presented and can comfortably accommodate up to 8 guests. Each bedroom has ensuite shower / bathroom. Three bedrooms have king-size bed and one features twin beds.

In the basement is a great games room including home cinema, pool table and putting green. The kitchen on the main level is well equipped with ample size breakfast table and integrated appliances. There is a spacious open planned living/dining area with double glazed patio doors to covered terraces and a private pool area with a built-in BBQ.