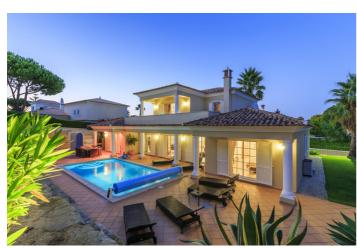

Villa Anika is well presented and can comfortably accommodate up to 8 guests. Each bedroom has ensuite shower / bathroom. Three bedrooms have king-size bed and one features twin beds.

In the basement is a great games room including home cinema, pool table and putting green. The kitchen on the main level is well equipped with ample size breakfast table and integrated appliances. There is a spacious open planned living/dining area with double glazed patio doors to covered terraces and a private pool area with a built-in BBQ.

# Inclusions

Pool and Beach

✓ Alfresco dining

- ✓ Private pool
- ✓ The beach is a 15 minute walk away

Services

- ✓ Change of towels 2 x per week
- ✓ Maid service 2 x per week