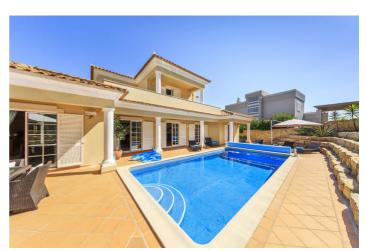

Villa Anika is well presented and can comfortably accommodate up to 8 guests. Each bedroom has ensuite shower / bathroom. Three bedrooms have king-size bed and one features twin beds.

In the basement is a great games room including home cinema, pool table and putting green. The kitchen on the main level is well equipped with ample size breakfast table and integrated appliances. There is a spacious open planned living/dining area with double glazed patio doors to covered terraces and a private pool area with a built-in BBQ.