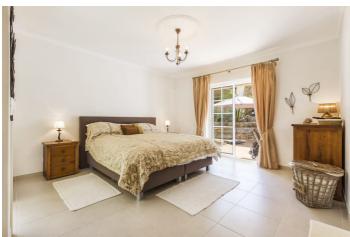

Villa Anika is well presented and can comfortably accommodate up to 8 guests. Each bedroom has ensuite shower / bathroom. Three bedrooms have king-size bed and one features twin beds.

In the basement is a great games room including home cinema, pool table and putting green. The kitchen on the main level is well equipped with ample size breakfast table and integrated appliances. There is a spacious open planned living/dining area with double glazed patio doors to covered terraces and a private pool area with a built-in BBQ.