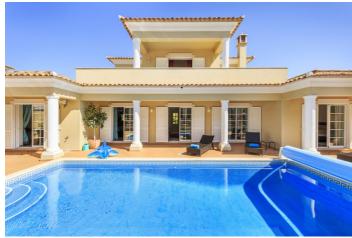

Villa Anika is well presented and can comfortably accommodate up to 8 guests. Each bedroom has ensuite shower / bathroom. Three bedrooms have king-size bed and one features twin beds.

In the basement is a great games room including home cinema, pool table and putting green. The kitchen on the main level is well equipped with ample size breakfast table and integrated appliances. There is a spacious open planned living/dining area with double glazed patio doors to covered terraces and a private pool area with a built-in BBQ.

# Inclusions

Pool and Beach

✓ Alfresco dining

- ✓ Private pool
- ✓ The beach is a 15 minute walk away

Services

- ✓ Change of towels 2 x per week
- ✓ Maid service 2 x per week