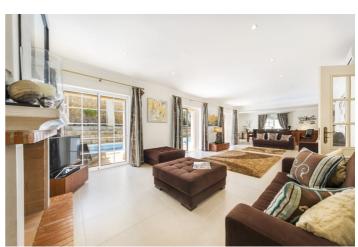

Villa Anika is well presented and can comfortably accommodate up to 8 guests. Each bedroom has ensuite shower / bathroom. Three bedrooms have king-size bed and one features twin beds.

In the basement is a great games room including home cinema, pool table and putting green. The kitchen on the main level is well equipped with ample size breakfast table and integrated appliances. There is a spacious open planned living/dining area with double glazed patio doors to covered terraces and a private pool area with a built-in BBQ.