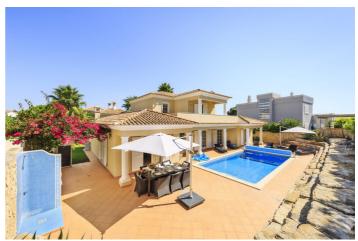

## Villa Anika

Villa Anika is a spacious four bedroom villa located in Varandas do Lago - an area near Vale do Lobo and Quinta do Lago. This villa is set in a tranquil residential area but close to beautiful sandy Algarve beaches and restaurants.

### Overview

Villa Anika is a spacious four bedroom villa located in Varandas do Lago - an area near Vale do Lobo and Quinta do Lago. This villa is set in a tranquil residential area but close to beautiful sandy Algarve beaches and restaurants.

Villa Anika is well presented and can comfortably accommodate up to 8 guests. Each bedroom has ensuite shower / bathroom. Three bedrooms have king-size bed and one features twin beds.

In the basement is a great games room including home cinema, pool table and putting green. The kitchen on the main level is well equipped with ample size breakfast table and integrated appliances. There is a spacious open planned living/dining area with double glazed patio doors to covered terraces and a private pool area with a built-in BBQ.