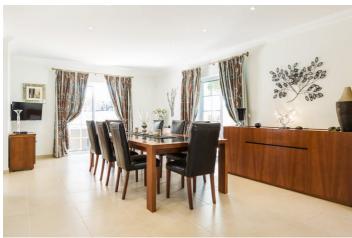

Villa Anika is well presented and can comfortably accommodate up to 8 guests. Each bedroom has ensuite shower / bathroom. Three bedrooms have king-size bed and one features twin beds.

In the basement is a great games room including home cinema, pool table and putting green. The kitchen on the main level is well equipped with ample size breakfast table and integrated appliances. There is a spacious open planned living/dining area with double glazed patio doors to covered terraces and a private pool area with a built-in BBQ.