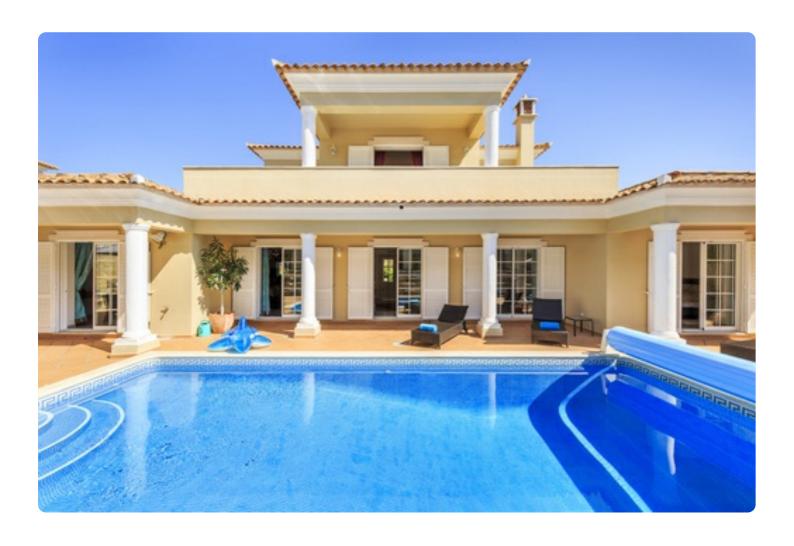

## Villa Anika

Villa Anika is a spacious four bedroom villa located in Varandas do Lago - an area near Vale do Lobo and Quinta do Lago. This villa is set in a tranquil residential area but close to beautiful sandy Algarve beaches and restaurants.

### Overview

Villa Anika is a spacious four bedroom villa located in Varandas do Lago - an area near Vale do Lobo and Quinta do Lago. This villa is set in a tranquil residential area but close to beautiful sandy Algarve beaches and restaurants.

Villa Anika is well presented and can comfortably accommodate up to 8 guests. Each bedroom has ensuite shower / bathroom. Three bedrooms have king-size bed and one features twin beds.

In the basement is a great games room including home cinema, pool table and putting green. The kitchen on the main level is well equipped with ample size breakfast table and integrated appliances. There is a spacious open planned living/dining area with double glazed patio doors to covered terraces and a private pool area with a built-in BBQ.