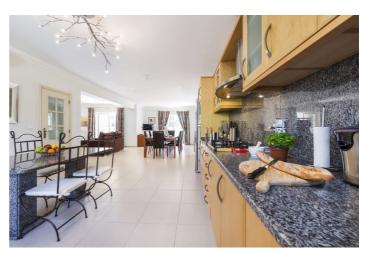

Villa Anika is well presented and can comfortably accommodate up to 8 guests. Each bedroom has ensuite shower / bathroom. Three bedrooms have king-size bed and one features twin beds.

In the basement is a great games room including home cinema, pool table and putting green. The kitchen on the main level is well equipped with ample size breakfast table and integrated appliances. There is a spacious open planned living/dining area with double glazed patio doors to covered terraces and a private pool area with a built-in BBQ.