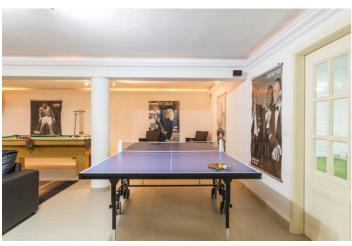

Villa Anika is well presented and can comfortably accommodate up to 8 guests. Each bedroom has ensuite shower / bathroom. Three bedrooms have king-size bed and one features twin beds.

In the basement is a great games room including home cinema, pool table and putting green. The kitchen on the main level is well equipped with ample size breakfast table and integrated appliances. There is a spacious open planned living/dining area with double glazed patio doors to covered terraces and a private pool area with a built-in BBQ.