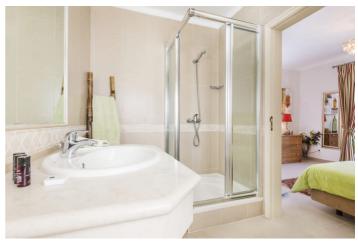

Villa Anika is well presented and can comfortably accommodate up to 8 guests. Each bedroom has ensuite shower / bathroom. Three bedrooms have king-size bed and one features twin beds.

In the basement is a great games room including home cinema, pool table and putting green. The kitchen on the main level is well equipped with ample size breakfast table and integrated appliances. There is a spacious open planned living/dining area with double glazed patio doors to covered terraces and a private pool area with a built-in BBQ.