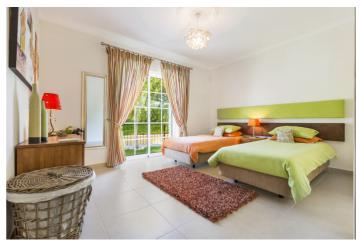

Villa Anika is well presented and can comfortably accommodate up to 8 guests. Each bedroom has ensuite shower / bathroom. Three bedrooms have king-size bed and one features twin beds.

In the basement is a great games room including home cinema, pool table and putting green. The kitchen on the main level is well equipped with ample size breakfast table and integrated appliances. There is a spacious open planned living/dining area with double glazed patio doors to covered terraces and a private pool area with a built-in BBQ.