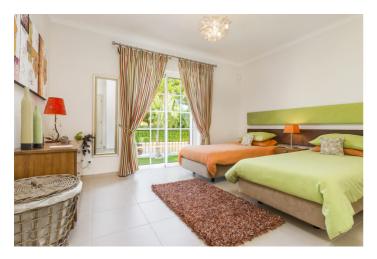

Villa Anika is well presented and can comfortably accommodate up to 8 guests. Each bedroom has ensuite shower / bathroom. Three bedrooms have king-size bed and one features twin beds.

In the basement is a great games room including home cinema, pool table and putting green. The kitchen on the main level is well equipped with ample size breakfast table and integrated appliances. There is a spacious open planned living/dining area with double glazed patio doors to covered terraces and a private pool area with a built-in BBQ.