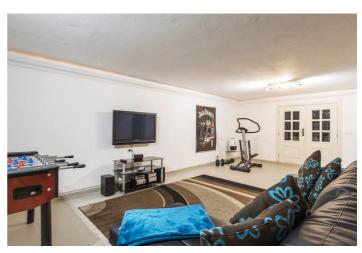

Villa Anika is well presented and can comfortably accommodate up to 8 guests. Each bedroom has ensuite shower / bathroom. Three bedrooms have king-size bed and one features twin beds.

In the basement is a great games room including home cinema, pool table and putting green. The kitchen on the main level is well equipped with ample size breakfast table and integrated appliances. There is a spacious open planned living/dining area with double glazed patio doors to covered terraces and a private pool area with a built-in BBQ.