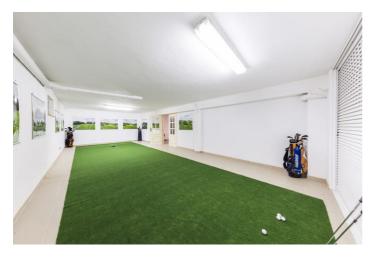

Villa Anika is well presented and can comfortably accommodate up to 8 guests. Each bedroom has ensuite shower / bathroom. Three bedrooms have king-size bed and one features twin beds.

In the basement is a great games room including home cinema, pool table and putting green. The kitchen on the main level is well equipped with ample size breakfast table and integrated appliances. There is a spacious open planned living/dining area with double glazed patio doors to covered terraces and a private pool area with a built-in BBQ.