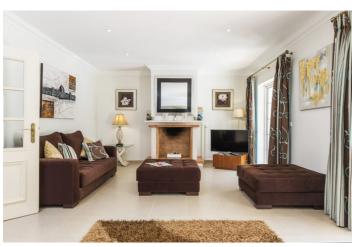

Villa Anika is well presented and can comfortably accommodate up to 8 guests. Each bedroom has ensuite shower / bathroom. Three bedrooms have king-size bed and one features twin beds.

In the basement is a great games room including home cinema, pool table and putting green. The kitchen on the main level is well equipped with ample size breakfast table and integrated appliances. There is a spacious open planned living/dining area with double glazed patio doors to covered terraces and a private pool area with a built-in BBQ.