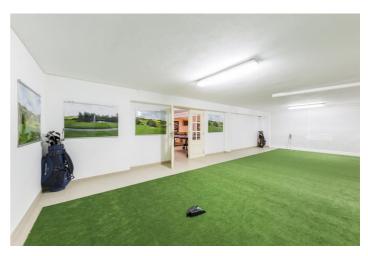

Villa Anika is well presented and can comfortably accommodate up to 8 guests. Each bedroom has ensuite shower / bathroom. Three bedrooms have king-size bed and one features twin beds.

In the basement is a great games room including home cinema, pool table and putting green. The kitchen on the main level is well equipped with ample size breakfast table and integrated appliances. There is a spacious open planned living/dining area with double glazed patio doors to covered terraces and a private pool area with a built-in BBQ.