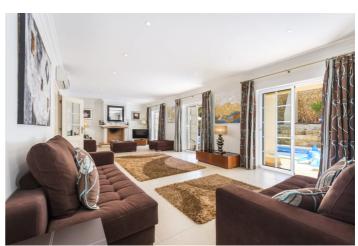

Villa Anika is well presented and can comfortably accommodate up to 8 guests. Each bedroom has ensuite shower / bathroom. Three bedrooms have king-size bed and one features twin beds.

In the basement is a great games room including home cinema, pool table and putting green. The kitchen on the main level is well equipped with ample size breakfast table and integrated appliances. There is a spacious open planned living/dining area with double glazed patio doors to covered terraces and a private pool area with a built-in BBQ.