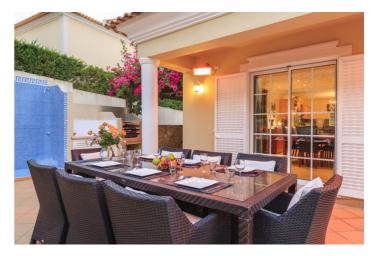

Villa Anika is well presented and can comfortably accommodate up to 8 guests. Each bedroom has ensuite shower / bathroom. Three bedrooms have king-size bed and one features twin beds.

In the basement is a great games room including home cinema, pool table and putting green. The kitchen on the main level is well equipped with ample size breakfast table and integrated appliances. There is a spacious open planned living/dining area with double glazed patio doors to covered terraces and a private pool area with a built-in BBQ.

# Inclusions

Pool and Beach

✓ Alfresco dining

- ✓ Private pool
- ✓ The beach is a 15 minute walk away

Services

- ✓ Change of towels 2 x per week
- ✓ Maid service 2 x per week