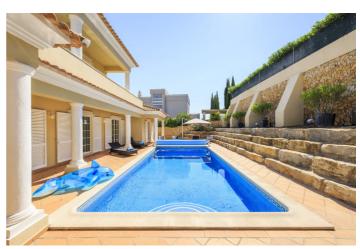

Villa Anika is well presented and can comfortably accommodate up to 8 guests. Each bedroom has ensuite shower / bathroom. Three bedrooms have king-size bed and one features twin beds.

In the basement is a great games room including home cinema, pool table and putting green. The kitchen on the main level is well equipped with ample size breakfast table and integrated appliances. There is a spacious open planned living/dining area with double glazed patio doors to covered terraces and a private pool area with a built-in BBQ.