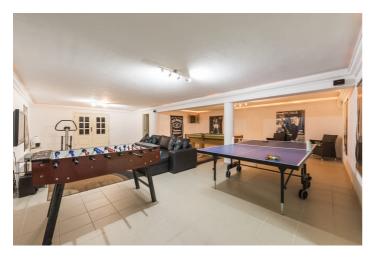

Villa Anika is well presented and can comfortably accommodate up to 8 guests. Each bedroom has ensuite shower / bathroom. Three bedrooms have king-size bed and one features twin beds.

In the basement is a great games room including home cinema, pool table and putting green. The kitchen on the main level is well equipped with ample size breakfast table and integrated appliances. There is a spacious open planned living/dining area with double glazed patio doors to covered terraces and a private pool area with a built-in BBQ.