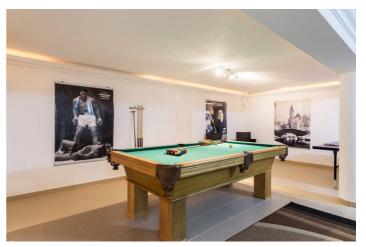

Villa Anika is well presented and can comfortably accommodate up to 8 guests. Each bedroom has ensuite shower / bathroom. Three bedrooms have king-size bed and one features twin beds.

In the basement is a great games room including home cinema, pool table and putting green. The kitchen on the main level is well equipped with ample size breakfast table and integrated appliances. There is a spacious open planned living/dining area with double glazed patio doors to covered terraces and a private pool area with a built-in BBQ.