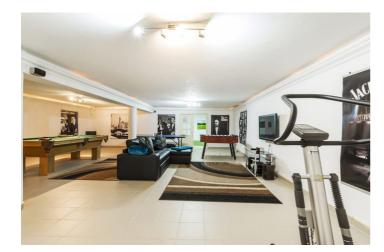

Villa Anika is well presented and can comfortably accommodate up to 8 guests. Each bedroom has ensuite shower / bathroom. Three bedrooms have king-size bed and one features twin beds.

In the basement is a great games room including home cinema, pool table and putting green. The kitchen on the main level is well equipped with ample size breakfast table and integrated appliances. There is a spacious open planned living/dining area with double glazed patio doors to covered terraces and a private pool area with a built-in BBQ.