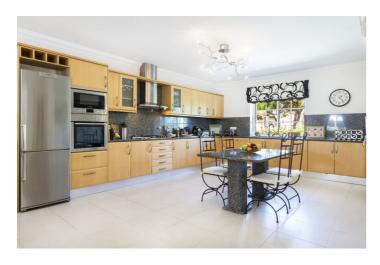

Villa Anika is well presented and can comfortably accommodate up to 8 guests. Each bedroom has ensuite shower / bathroom. Three bedrooms have king-size bed and one features twin beds.

In the basement is a great games room including home cinema, pool table and putting green. The kitchen on the main level is well equipped with ample size breakfast table and integrated appliances. There is a spacious open planned living/dining area with double glazed patio doors to covered terraces and a private pool area with a built-in BBQ.