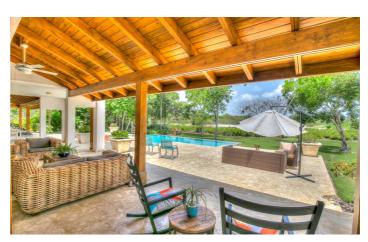

The living area opens up to steps leading directly to the terrace and private infinity pool. The terrace has plenty of seating areas, and evenings can be spent outdoors enjoying freshly BBQ'd seafood.

The interior living and dining areas have been decorated with plenty of tropical colours. The fully equipped kitchen features plenty of counter space, stainless steel appliances and gas hobs. Large folding doors provide direct access to the outdoors and pool area.