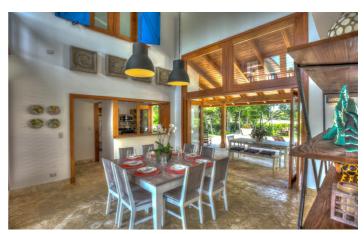

The interior living and dining areas have been decorated with plenty of tropical colours. The fully equipped kitchen features plenty of counter space, stainless steel appliances and gas hobs. Large folding doors provide direct access to the outdoors and pool area.