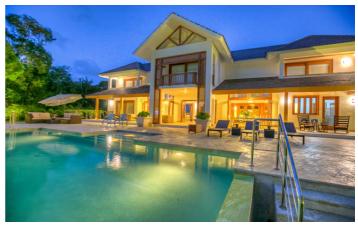

The living area opens up to steps leading directly to the terrace and private infinity pool. The terrace has plenty of seating areas, and evenings can be spent outdoors enjoying freshly BBQ'd seafood.

## Inclusions

Pool and Beach

- ✓ Hacienda 82 has a private infinity pool
- ✓ La Cana beach is a 15 minute walk away or guests can hire a golf buggy

Staff

✓ Daily maid service