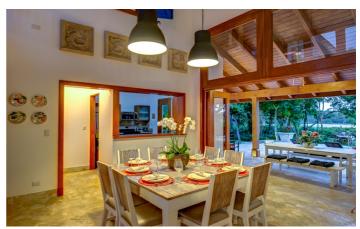

The interior living and dining areas have been decorated with plenty of tropical colours. The fully equipped kitchen features plenty of counter space, stainless steel appliances and gas hobs. Large folding doors provide direct access to the outdoors and pool area.