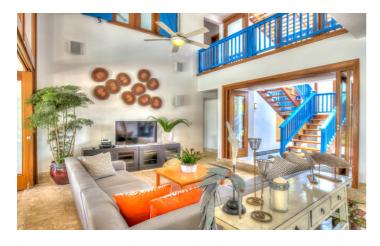

The interior living and dining areas have been decorated with plenty of tropical colours. The fully equipped kitchen features plenty of counter space, stainless steel appliances and gas hobs. Large folding doors provide direct access to the outdoors and pool area.