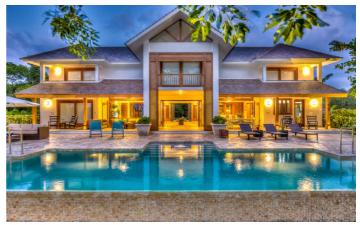

#### Overview

Hacienda 82 is a delightful tropical villa featuring four bedrooms and is surrounded by lush golf courses and tropical gardens. The villa is only a fifteen minute walk from the beach.

The master bedroom has a king-size bed and is located on the ground floor and leads directly out onto the patio. Three bedrooms are located on the upper level and offer two queen size beds. Each bedroom has an en-suite bathroom, flat screen TV and all bedrooms are air-conditioned.

The living area opens up to steps leading directly to the terrace and private infinity pool. The terrace has plenty of seating areas, and evenings can be spent outdoors enjoying freshly BBQ'd seafood.

The interior living and dining areas have been decorated with plenty of tropical colours. The fully equipped kitchen features plenty of counter space, stainless steel appliances and gas hobs. Large folding doors provide direct access to the outdoors and pool area.