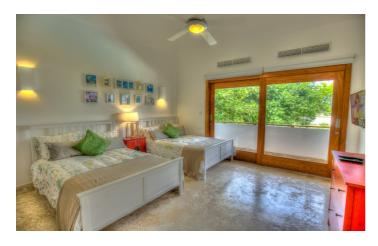

#### Overview

Hacienda 82 is a delightful tropical villa featuring four bedrooms and is surrounded by lush golf courses and tropical gardens. The villa is only a fifteen minute walk from the beach.

The master bedroom has a king-size bed and is located on the ground floor and leads directly out onto the patio. Three bedrooms are located on the upper level and offer two queen size beds. Each bedroom has an en-suite bathroom, flat screen TV and all bedrooms are air-conditioned.

#### **Bedding Configuration:**

Main BDR -1 King Bed

BDR 2 - 2 Queen Beds

BDR 3 - 2 Queen Beds

BDR 4 - 2 Queen Beds