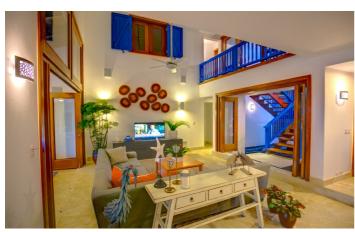

The interior living and dining areas have been decorated with plenty of tropical colours. The fully equipped kitchen features plenty of counter space, stainless steel appliances and gas hobs. Large folding doors provide direct access to the outdoors and pool area.