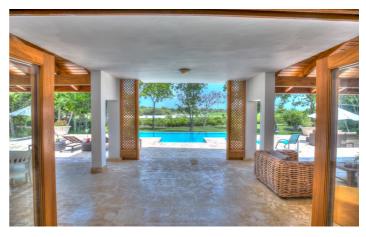

The living area opens up to steps leading directly to the terrace and private infinity pool. The terrace has plenty of seating areas, and evenings can be spent outdoors enjoying freshly BBQ'd seafood.

The interior living and dining areas have been decorated with plenty of tropical colours. The fully equipped kitchen features plenty of counter space, stainless steel appliances and gas hobs. Large folding doors provide direct access to the outdoors and pool area.