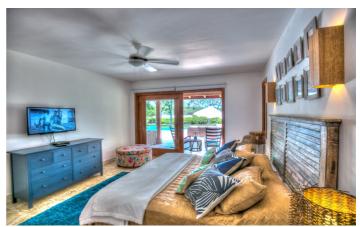

#### Overview

Hacienda 82 is a delightful tropical villa featuring four bedrooms and is surrounded by lush golf courses and tropical gardens. The villa is only a fifteen minute walk from the beach.

The master bedroom has a king-size bed and is located on the ground floor and leads directly out onto the patio. Three bedrooms are located on the upper level and offer two queen size beds. Each bedroom has an en-suite bathroom, flat screen TV and all bedrooms are air-conditioned.

#### **Bedding Configuration:**

Main BDR -1 King Bed

BDR 2 - 2 Queen Beds

BDR 3 - 2 Queen Beds

BDR 4 - 2 Queen Beds