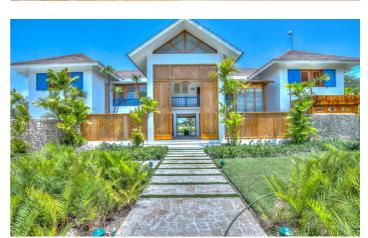

#### Overview

Hacienda 82 is a delightful tropical villa featuring four bedrooms and is surrounded by lush golf courses and tropical gardens. The villa is only a fifteen minute walk from the beach.

The master bedroom has a king-size bed and is located on the ground floor and leads directly out onto the patio. Three bedrooms are located on the upper level and offer two queen size beds. Each bedroom has an en-suite bathroom, flat screen TV and all bedrooms are air-conditioned.

The villa is located a short distance from three golf courses – Corals, Punta Espada and Cana. Guests also have access to the resort amenities and activities such as watersports, tennis and horseback riding. The Six Senses Spa has a range of treatments for rejuvenation and relaxation.