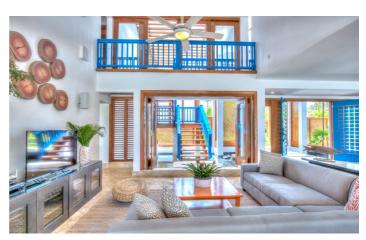

The interior living and dining areas have been decorated with plenty of tropical colours. The fully equipped kitchen features plenty of counter space, stainless steel appliances and gas hobs. Large folding doors provide direct access to the outdoors and pool area.