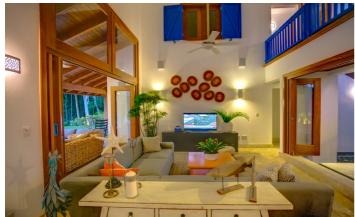

The interior living and dining areas have been decorated with plenty of tropical colours. The fully equipped kitchen features plenty of counter space, stainless steel appliances and gas hobs. Large folding doors provide direct access to the outdoors and pool area.