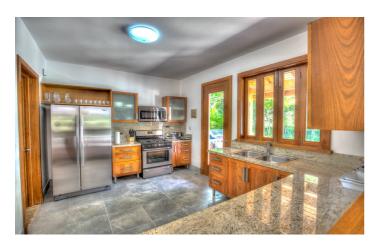

The interior living and dining areas have been decorated with plenty of tropical colours. The fully equipped kitchen features plenty of counter space, stainless steel appliances and gas hobs. Large folding doors provide direct access to the outdoors and pool area.