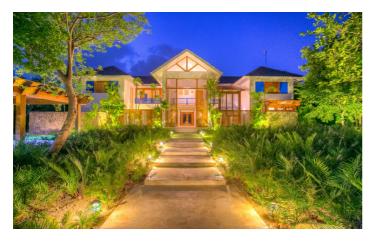

## Hacienda 82

#### Overview

Hacienda 82 is a delightful tropical villa featuring four bedrooms and is surrounded by lush golf courses and tropical gardens. The villa is only a fifteen minute walk from the beach.

The master bedroom has a king-size bed and is located on the ground floor and leads directly out onto the patio. Three bedrooms are located on the upper level and offer two queen size beds. Each bedroom has an en-suite bathroom, flat screen TV and all bedrooms are air-conditioned.