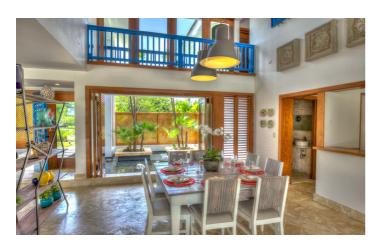

The interior living and dining areas have been decorated with plenty of tropical colours. The fully equipped kitchen features plenty of counter space, stainless steel appliances and gas hobs. Large folding doors provide direct access to the outdoors and pool area.