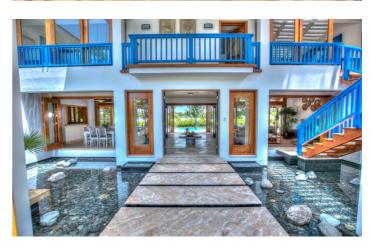

The living area opens up to steps leading directly to the terrace and private infinity pool. The terrace has plenty of seating areas, and evenings can be spent outdoors enjoying freshly BBQ'd seafood.

The interior living and dining areas have been decorated with plenty of tropical colours. The fully equipped kitchen features plenty of counter space, stainless steel appliances and gas hobs. Large folding doors provide direct access to the outdoors and pool area.