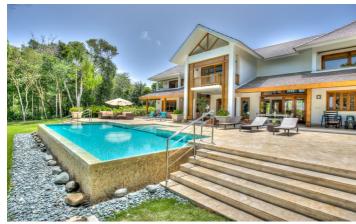

The living area opens up to steps leading directly to the terrace and private infinity pool. The terrace has plenty of seating areas, and evenings can be spent outdoors enjoying freshly BBQ'd seafood.

## Inclusions

Pool and Beach

- ✓ Hacienda 82 has a private infinity pool
- ✓ La Cana beach is a 15 minute walk away or guests can hire a golf buggy

Staff

✓ Daily maid service