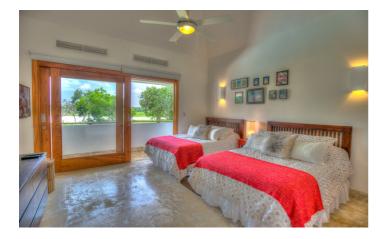

#### Overview

Hacienda 82 is a delightful tropical villa featuring four bedrooms and is surrounded by lush golf courses and tropical gardens. The villa is only a fifteen minute walk from the beach.

The master bedroom has a king-size bed and is located on the ground floor and leads directly out onto the patio. Three bedrooms are located on the upper level and offer two queen size beds. Each bedroom has an en-suite bathroom, flat screen TV and all bedrooms are air-conditioned.

#### **Bedding Configuration:**

Main BDR -1 King Bed

BDR 2 - 2 Queen Beds

BDR 3 - 2 Queen Beds

BDR 4 - 2 Queen Beds