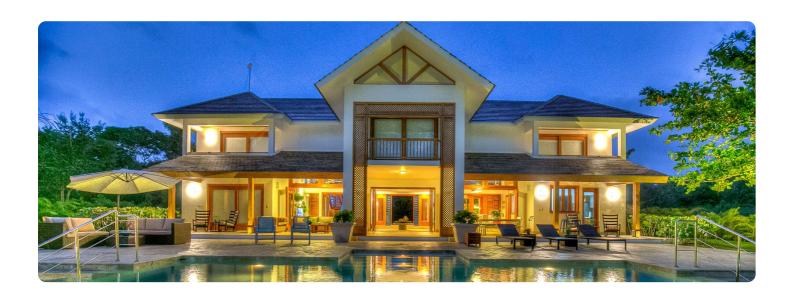

#### Overview

Hacienda 82 is a delightful tropical villa featuring four bedrooms and is surrounded by lush golf courses and tropical gardens. The villa is only a fifteen minute walk from the beach.

The master bedroom has a king-size bed and is located on the ground floor and leads directly out onto the patio. Three bedrooms are located on the upper level and offer two queen size beds. Each bedroom has an en-suite bathroom, flat screen TV and all bedrooms are air-conditioned.

The living area opens up to steps leading directly to the terrace and private infinity pool. The terrace has plenty of seating areas, and evenings can be spent outdoors enjoying freshly BBQ'd seafood.

The interior living and dining areas have been decorated with plenty of tropical colours. The fully equipped kitchen features plenty of counter space, stainless steel appliances and gas hobs. Large folding doors provide direct access to the outdoors and pool area.