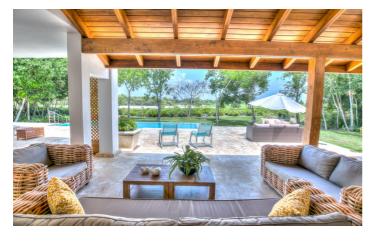

The living area opens up to steps leading directly to the terrace and private infinity pool. The terrace has plenty of seating areas, and evenings can be spent outdoors enjoying freshly BBQ'd seafood.