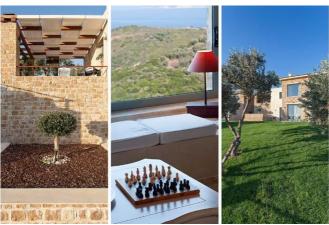

Guests can choose from three stylish bedrooms on the lower level, one of which boasts an en-suite bathroom, while upstairs, the villa provides plenty of living space in the open-plan living and dining room. Lounge in comfort by the TV or head out onto the sea view terrace, where a magnificent panorama of the Skiathos coastline can be enjoyed. Back inside, there is also a well-equipped kitchen for meal preparation.

Outside, the villa provides tremendous views of the sea and a beautiful terrace space with a dining area for al fresco meals. The sheer-edge pool is a truly stunning feature, allowing you to cool down while gazing out across the water. Surrounded by olive groves, the villa is perfectly situated to enjoy a serene Greek villa holiday.