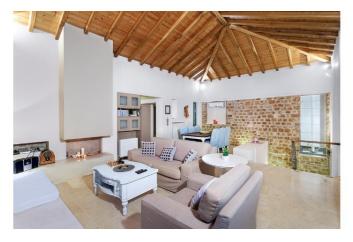

Guests can choose from three stylish bedrooms on the lower level, one of which boasts an en-suite bathroom, while upstairs, the villa provides plenty of living space in the open-plan living and dining room. Lounge in comfort by the TV or head out onto the sea view terrace, where a magnificent panorama of the Skiathos coastline can be enjoyed. Back inside, there is also a well-equipped kitchen for meal preparation.