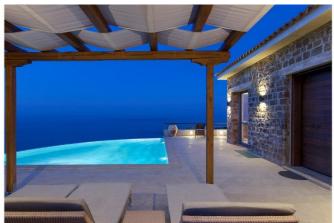

#### Overview

Villa Arina is a bespoke luxury villa, situated on the spectacular northern coast of Skiathos. With a curved infinity pool providing unadulterated views of the sea, an inviting interior designed with style in mind, and three elegant bedrooms for up to six guests, this is the ideal choice for a small group or family escape.

Outside, the villa provides tremendous views of the sea and a beautiful terrace space with a dining area for al fresco meals. The sheer-edge pool is a truly stunning feature, allowing you to cool down while gazing out across the water. Surrounded by olive groves, the villa is perfectly situated to enjoy a serene Greek villa holiday.