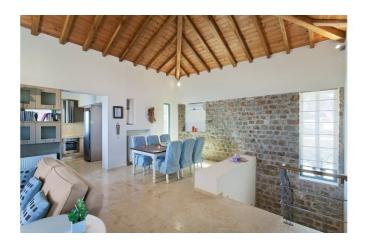

Guests can choose from three stylish bedrooms on the lower level, one of which boasts an en-suite bathroom, while upstairs, the villa provides plenty of living space in the open-plan living and dining room. Lounge in comfort by the TV or head out onto the sea view terrace, where a magnificent panorama of the Skiathos coastline can be enjoyed. Back inside, there is also a well-equipped kitchen for meal preparation.