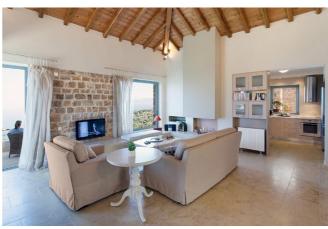

Guests can choose from three stylish bedrooms on the lower level, one of which boasts an en-suite bathroom, while upstairs, the villa provides plenty of living space in the open-plan living and dining room. Lounge in comfort by the TV or head out onto the sea view terrace, where a magnificent panorama of the Skiathos coastline can be enjoyed. Back inside, there is also a well-equipped kitchen for meal preparation.