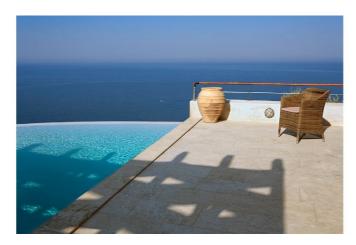

#### Overview

Villa Arina is a bespoke luxury villa, situated on the spectacular northern coast of Skiathos. With a curved infinity pool providing unadulterated views of the sea, an inviting interior designed with style in mind, and three elegant bedrooms for up to six guests, this is the ideal choice for a small group or family escape.

Outside, the villa provides tremendous views of the sea and a beautiful terrace space with a dining area for al fresco meals. The sheer-edge pool is a truly stunning feature, allowing you to cool down while gazing out across the water. Surrounded by olive groves, the villa is perfectly situated to enjoy a serene Greek villa holiday.