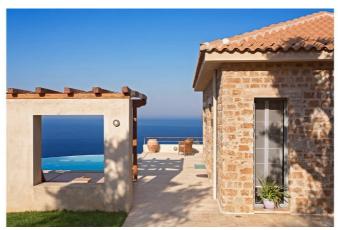

#### Overview

Villa Arina is a bespoke luxury villa, situated on the spectacular northern coast of Skiathos. With a curved infinity pool providing unadulterated views of the sea, an inviting interior designed with style in mind, and three elegant bedrooms for up to six guests, this is the ideal choice for a small group or family escape.

Outside, the villa provides tremendous views of the sea and a beautiful terrace space with a dining area for al fresco meals. The sheer-edge pool is a truly stunning feature, allowing you to cool down while gazing out across the water. Surrounded by olive groves, the villa is perfectly situated to enjoy a serene Greek villa holiday.