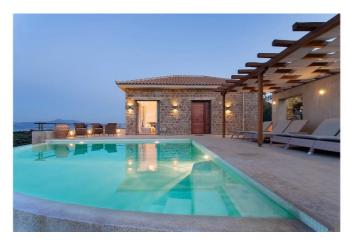

#### Overview

Villa Arina is a bespoke luxury villa, situated on the spectacular northern coast of Skiathos. With a curved infinity pool providing unadulterated views of the sea, an inviting interior designed with style in mind, and three elegant bedrooms for up to six guests, this is the ideal choice for a small group or family escape.

Outside, the villa provides tremendous views of the sea and a beautiful terrace space with a dining area for al fresco meals. The sheer-edge pool is a truly stunning feature, allowing you to cool down while gazing out across the water. Surrounded by olive groves, the villa is perfectly situated to enjoy a serene Greek villa holiday.