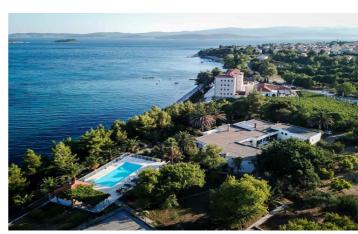

#### Overview

Escape to the sea with a stay at Villa Peninsula. Spread across almost three acres of lush Mediterranean grounds mere metres from the beachfront, this bespoke 1960's Croatian villa exudes glamour and sophistication.

Outside, Villa Peninsula truly dazzles with a chic outdoor living room area, a BBQ space and the main resortstyle pool. The terrace provides dramatic mountain and sea views, so you can lounge in style after a refreshing dip. To finish off the day, you can enjoy a tipple at the wine bar, or take a stroll down the path to the beach.