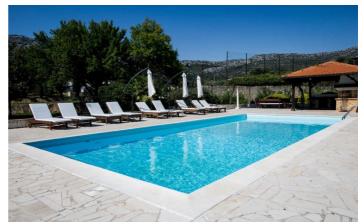

Outside, Villa Peninsula truly dazzles with a chic outdoor living room area, a BBQ space and the main resortstyle pool. The terrace provides dramatic mountain and sea views, so you can lounge in style after a refreshing dip. To finish off the day, you can enjoy a tipple at the wine bar, or take a stroll down the path to the beach.

### **Amenities**

- ✓ Eight Bedrooms
- Eight Bathrooms
- ✓ Wi-Fi
- Air-conditioning
- ✓ TV

- ✓ Kitchen
- Outdoor swimming pool
- Outdoor lounge area
- ✓ BBQ
- ✓ Bar
- ✓ Private parking for five cars

## Inclusions

Services

- Air-conditioning
- ✓ Wi-Fi
- ✓ Daily cleaning

Pool and Beach

- Ten metres from the beach
- ✓ Swimming pool