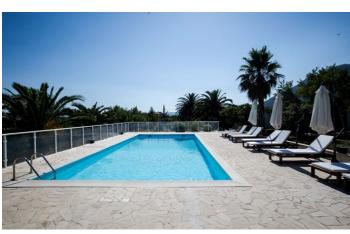

Outside, Villa Peninsula truly dazzles with a chic outdoor living room area, a BBQ space and the main resortstyle pool. The terrace provides dramatic mountain and sea views, so you can lounge in style after a refreshing dip. To finish off the day, you can enjoy a tipple at the wine bar, or take a stroll down the path to the beach.

### **Amenities**

- ✓ Eight Bedrooms
- Eight Bathrooms
- ✓ Wi-Fi
- Air-conditioning
- ✓ TV

- ✓ Kitchen
- Outdoor swimming pool
- Outdoor lounge area
- ✓ BBQ
- ✓ Bar
- ✓ Private parking for five cars