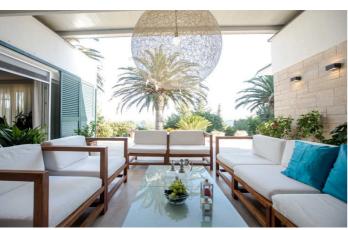

Outside, Villa Peninsula truly dazzles with a chic outdoor living room area, a BBQ space and the main resortstyle pool. The terrace provides dramatic mountain and sea views, so you can lounge in style after a refreshing dip. To finish off the day, you can enjoy a tipple at the wine bar, or take a stroll down the path to the beach.