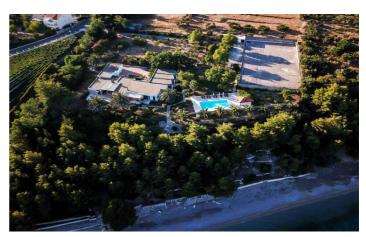

#### Overview

Escape to the sea with a stay at Villa Peninsula. Spread across almost three acres of lush Mediterranean grounds mere metres from the beachfront, this bespoke 1960's Croatian villa exudes glamour and sophistication.

Outside, Villa Peninsula truly dazzles with a chic outdoor living room area, a BBQ space and the main resortstyle pool. The terrace provides dramatic mountain and sea views, so you can lounge in style after a refreshing dip. To finish off the day, you can enjoy a tipple at the wine bar, or take a stroll down the path to the beach.