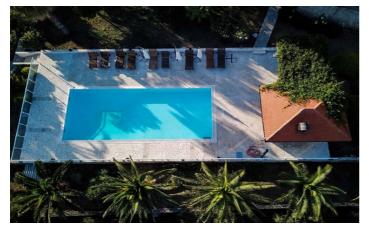

Outside, Villa Peninsula truly dazzles with a chic outdoor living room area, a BBQ space and the main resortstyle pool. The terrace provides dramatic mountain and sea views, so you can lounge in style after a refreshing dip. To finish off the day, you can enjoy a tipple at the wine bar, or take a stroll down the path to the beach.