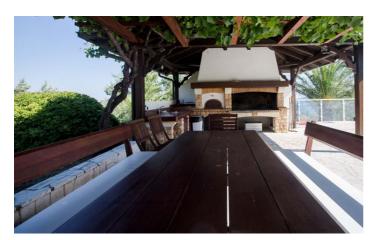

Outside, Villa Peninsula truly dazzles with a chic outdoor living room area, a BBQ space and the main resortstyle pool. The terrace provides dramatic mountain and sea views, so you can lounge in style after a refreshing dip. To finish off the day, you can enjoy a tipple at the wine bar, or take a stroll down the path to the beach.