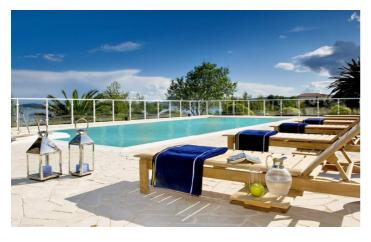

Outside, Villa Peninsula truly dazzles with a chic outdoor living room area, a BBQ space and the main resortstyle pool. The terrace provides dramatic mountain and sea views, so you can lounge in style after a refreshing dip. To finish off the day, you can enjoy a tipple at the wine bar, or take a stroll down the path to the beach.