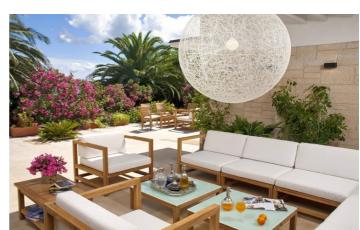

Outside, Villa Peninsula truly dazzles with a chic outdoor living room area, a BBQ space and the main resortstyle pool. The terrace provides dramatic mountain and sea views, so you can lounge in style after a refreshing dip. To finish off the day, you can enjoy a tipple at the wine bar, or take a stroll down the path to the beach.