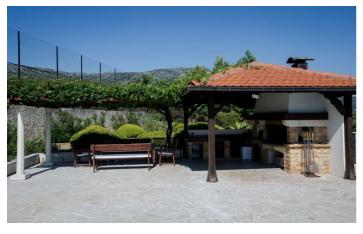

Outside, Villa Peninsula truly dazzles with a chic outdoor living room area, a BBQ space and the main resortstyle pool. The terrace provides dramatic mountain and sea views, so you can lounge in style after a refreshing dip. To finish off the day, you can enjoy a tipple at the wine bar, or take a stroll down the path to the beach.