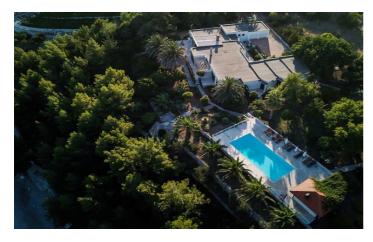

#### Overview

Escape to the sea with a stay at Villa Peninsula. Spread across almost three acres of lush Mediterranean grounds mere metres from the beachfront, this bespoke 1960's Croatian villa exudes glamour and sophistication.

Outside, Villa Peninsula truly dazzles with a chic outdoor living room area, a BBQ space and the main resortstyle pool. The terrace provides dramatic mountain and sea views, so you can lounge in style after a refreshing dip. To finish off the day, you can enjoy a tipple at the wine bar, or take a stroll down the path to the beach.