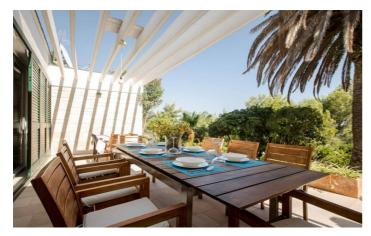

Designed to nestle peacefully within the beautiful estate, the villa enjoys a privileged setting close to the waterfront. The interior is elegantly decorated, with classical style and quality amenities. The open-plan lounge is the main communal space, with a chic sitting area with wingback chairs and sofas for relaxing, and a formal dining table capable of seating twelve. The nearby kitchen is bright and vibrant in true 60's style and provides all you need to whip up a gourmet treat.

Outside, Villa Peninsula truly dazzles with a chic outdoor living room area, a BBQ space and the main resortstyle pool. The terrace provides dramatic mountain and sea views, so you can lounge in style after a refreshing dip. To finish off the day, you can enjoy a tipple at the wine bar, or take a stroll down the path to the beach.