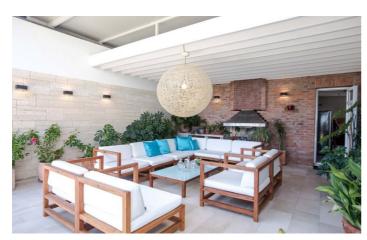

Outside, Villa Peninsula truly dazzles with a chic outdoor living room area, a BBQ space and the main resortstyle pool. The terrace provides dramatic mountain and sea views, so you can lounge in style after a refreshing dip. To finish off the day, you can enjoy a tipple at the wine bar, or take a stroll down the path to the beach.

### **Amenities**

- ✓ Eight Bedrooms
- Eight Bathrooms
- ✓ Wi-Fi
- Air-conditioning
- ✓ TV

- ✓ Kitchen
- Outdoor swimming pool
- Outdoor lounge area
- ✓ BBQ
- ✓ Bar
- ✓ Private parking for five cars