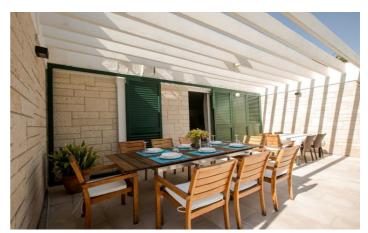

Outside, Villa Peninsula truly dazzles with a chic outdoor living room area, a BBQ space and the main resortstyle pool. The terrace provides dramatic mountain and sea views, so you can lounge in style after a refreshing dip. To finish off the day, you can enjoy a tipple at the wine bar, or take a stroll down the path to the beach.