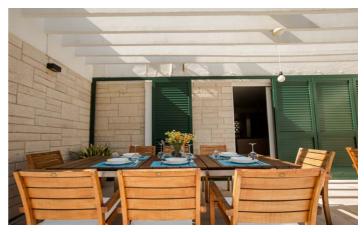

Designed to nestle peacefully within the beautiful estate, the villa enjoys a privileged setting close to the waterfront. The interior is elegantly decorated, with classical style and quality amenities. The open-plan lounge is the main communal space, with a chic sitting area with wingback chairs and sofas for relaxing, and a formal dining table capable of seating twelve. The nearby kitchen is bright and vibrant in true 60's style and provides all you need to whip up a gourmet treat.