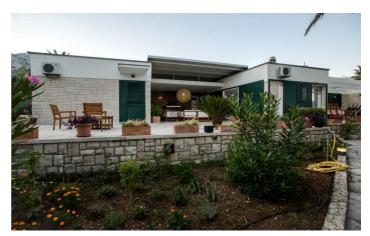

Designed to nestle peacefully within the beautiful estate, the villa enjoys a privileged setting close to the waterfront. The interior is elegantly decorated, with classical style and quality amenities. The open-plan lounge is the main communal space, with a chic sitting area with wingback chairs and sofas for relaxing, and a formal dining table capable of seating twelve. The nearby kitchen is bright and vibrant in true 60's style and provides all you need to whip up a gourmet treat.

Outside, Villa Peninsula truly dazzles with a chic outdoor living room area, a BBQ space and the main resortstyle pool. The terrace provides dramatic mountain and sea views, so you can lounge in style after a refreshing dip. To finish off the day, you can enjoy a tipple at the wine bar, or take a stroll down the path to the beach.