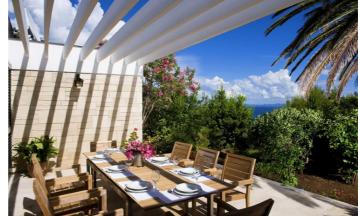

Designed to nestle peacefully within the beautiful estate, the villa enjoys a privileged setting close to the waterfront. The interior is elegantly decorated, with classical style and quality amenities. The open-plan lounge is the main communal space, with a chic sitting area with wingback chairs and sofas for relaxing, and a formal dining table capable of seating twelve. The nearby kitchen is bright and vibrant in true 60's style and provides all you need to whip up a gourmet treat.

Outside, Villa Peninsula truly dazzles with a chic outdoor living room area, a BBQ space and the main resortstyle pool. The terrace provides dramatic mountain and sea views, so you can lounge in style after a refreshing dip. To finish off the day, you can enjoy a tipple at the wine bar, or take a stroll down the path to the beach.