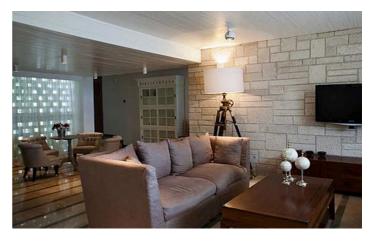

Designed to nestle peacefully within the beautiful estate, the villa enjoys a privileged setting close to the waterfront. The interior is elegantly decorated, with classical style and quality amenities. The open-plan lounge is the main communal space, with a chic sitting area with wingback chairs and sofas for relaxing, and a formal dining table capable of seating twelve. The nearby kitchen is bright and vibrant in true 60's style and provides all you need to whip up a gourmet treat.