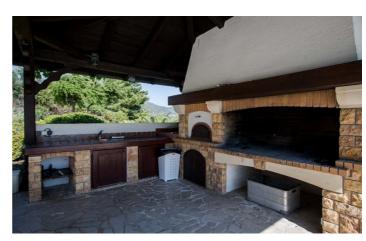

Outside, Villa Peninsula truly dazzles with a chic outdoor living room area, a BBQ space and the main resortstyle pool. The terrace provides dramatic mountain and sea views, so you can lounge in style after a refreshing dip. To finish off the day, you can enjoy a tipple at the wine bar, or take a stroll down the path to the beach.

### **Amenities**

- ✓ Eight Bedrooms
- Eight Bathrooms
- ✓ Wi-Fi
- Air-conditioning
- ✓ TV

- ✓ Kitchen
- Outdoor swimming pool
- Outdoor lounge area
- ✓ BBQ
- ✓ Bar
- ✓ Private parking for five cars