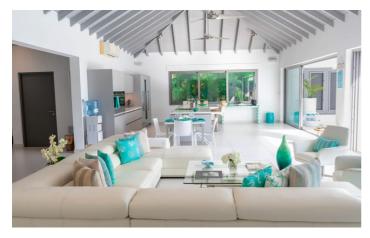

Jolly Beach House is nested in a tropical garden and boasts waterfront views. The house is open plan and has been tastefully decorated. There is a fully-equipped kitchen, living and dining area. Large, sliding glass doors lead out onto the patio deck. Thanks to the large windows, inside is light and breezy. The villa has been finished with grey and white fixtures and furniture, splashes of colour accented by the décor, cushions, bedding and wall art which create a warm and peaceful space.

## Villa Pictures