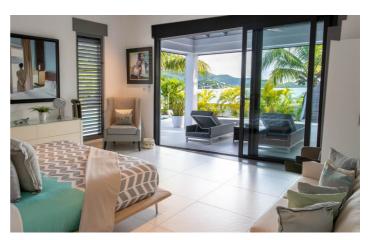

Jolly Beach House is nested in a tropical garden and boasts waterfront views. The house is open plan and has been tastefully decorated. There is a fully-equipped kitchen, living and dining area. Large, sliding glass doors lead out onto the patio deck. Thanks to the large windows, inside is light and breezy. The villa has been finished with grey and white fixtures and furniture, splashes of colour accented by the décor, cushions, bedding and wall art which create a warm and peaceful space.

There are three bedrooms, each with private ensuite bathroom. The master bedroom features a king size bed and the remaining 2 bedrooms each has queen size bed. Each bedroom has a workspace and lamp, accent chair, bedside tables and lamps, spacious wardrobe and storage space, sink with a lighted mirror and doorless shower. The master bedroom especially features a large sofa, a double sink and a bathtub. Large glass sliding doors lead to a private outdoor patio furnished with two sun loungers, two chairs and two centre tables.