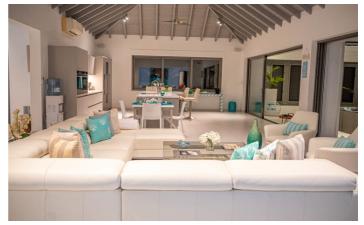

Jolly Beach House is nested in a tropical garden and boasts waterfront views. The house is open plan and has been tastefully decorated. There is a fully-equipped kitchen, living and dining area. Large, sliding glass doors lead out onto the patio deck. Thanks to the large windows, inside is light and breezy. The villa has been finished with grey and white fixtures and furniture, splashes of colour accented by the décor, cushions, bedding and wall art which create a warm and peaceful space.