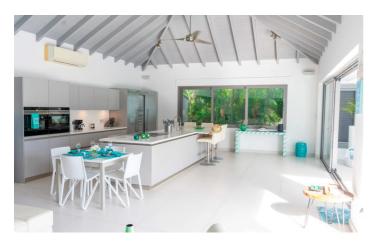

Jolly Beach House is nested in a tropical garden and boasts waterfront views. The house is open plan and has been tastefully decorated. There is a fully-equipped kitchen, living and dining area. Large, sliding glass doors lead out onto the patio deck. Thanks to the large windows, inside is light and breezy. The villa has been finished with grey and white fixtures and furniture, splashes of colour accented by the décor, cushions, bedding and wall art which create a warm and peaceful space.