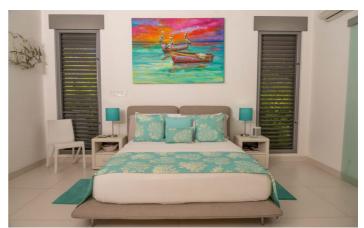

There are three bedrooms, each with private ensuite bathroom. The master bedroom features a king size bed and the remaining 2 bedrooms each has queen size bed. Each bedroom has a workspace and lamp, accent chair, bedside tables and lamps, spacious wardrobe and storage space, sink with a lighted mirror and doorless shower. The master bedroom especially features a large sofa, a double sink and a bathtub. Large glass sliding doors lead to a private outdoor patio furnished with two sun loungers, two chairs and two centre tables.

## Villa Pictures