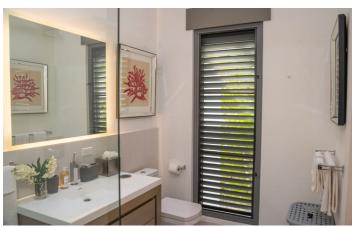

There are three bedrooms, each with private ensuite bathroom. The master bedroom features a king size bed and the remaining 2 bedrooms each has queen size bed. Each bedroom has a workspace and lamp, accent chair, bedside tables and lamps, spacious wardrobe and storage space, sink with a lighted mirror and doorless shower. The master bedroom especially features a large sofa, a double sink and a bathtub. Large glass sliding doors lead to a private outdoor patio furnished with two sun loungers, two chairs and two centre tables.