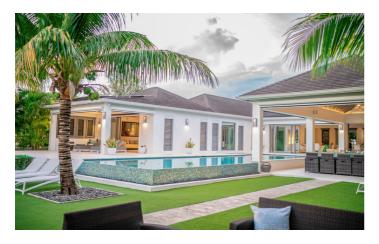

Jolly Beach House is nested in a tropical garden and boasts waterfront views. The house is open plan and has been tastefully decorated. There is a fully-equipped kitchen, living and dining area. Large, sliding glass doors lead out onto the patio deck. Thanks to the large windows, inside is light and breezy. The villa has been finished with grey and white fixtures and furniture, splashes of colour accented by the décor, cushions, bedding and wall art which create a warm and peaceful space.

## Inclusions

Pool and Beach

✓ Sun loungers

✓ Alfresco dining

✓ Direct beach access

✓ Private pool

✓ Direct beach access