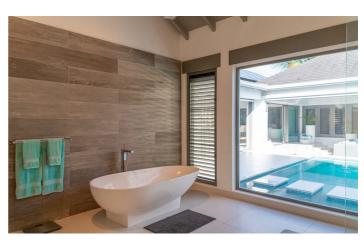

There are three bedrooms, each with private ensuite bathroom. The master bedroom features a king size bed and the remaining 2 bedrooms each has queen size bed. Each bedroom has a workspace and lamp, accent chair, bedside tables and lamps, spacious wardrobe and storage space, sink with a lighted mirror and doorless shower. The master bedroom especially features a large sofa, a double sink and a bathtub. Large glass sliding doors lead to a private outdoor patio furnished with two sun loungers, two chairs and two centre tables.

## Villa Pictures