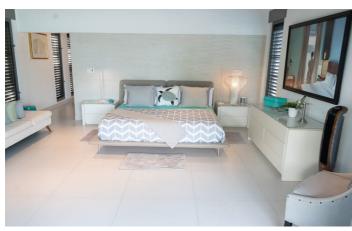

There are three bedrooms, each with private ensuite bathroom. The master bedroom features a king size bed and the remaining 2 bedrooms each has queen size bed. Each bedroom has a workspace and lamp, accent chair, bedside tables and lamps, spacious wardrobe and storage space, sink with a lighted mirror and doorless shower. The master bedroom especially features a large sofa, a double sink and a bathtub. Large glass sliding doors lead to a private outdoor patio furnished with two sun loungers, two chairs and two centre tables.