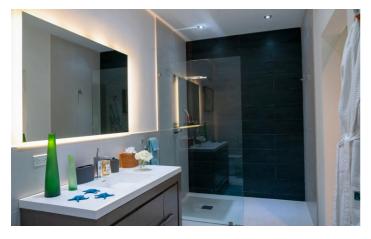

There are three bedrooms, each with private ensuite bathroom. The master bedroom features a king size bed and the remaining 2 bedrooms each has queen size bed. Each bedroom has a workspace and lamp, accent chair, bedside tables and lamps, spacious wardrobe and storage space, sink with a lighted mirror and doorless shower. The master bedroom especially features a large sofa, a double sink and a bathtub. Large glass sliding doors lead to a private outdoor patio furnished with two sun loungers, two chairs and two centre tables.