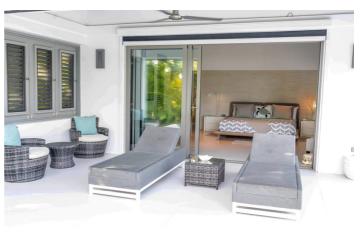

There are three bedrooms, each with private ensuite bathroom. The master bedroom features a king size bed and the remaining 2 bedrooms each has queen size bed. Each bedroom has a workspace and lamp, accent chair, bedside tables and lamps, spacious wardrobe and storage space, sink with a lighted mirror and doorless shower. The master bedroom especially features a large sofa, a double sink and a bathtub. Large glass sliding doors lead to a private outdoor patio furnished with two sun loungers, two chairs and two centre tables.