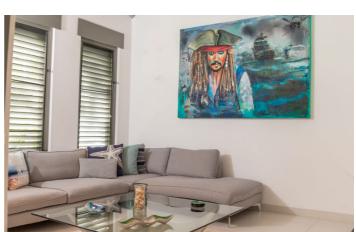

Jolly Beach House is nested in a tropical garden and boasts waterfront views. The house is open plan and has been tastefully decorated. There is a fully-equipped kitchen, living and dining area. Large, sliding glass doors lead out onto the patio deck. Thanks to the large windows, inside is light and breezy. The villa has been finished with grey and white fixtures and furniture, splashes of colour accented by the décor, cushions, bedding and wall art which create a warm and peaceful space.