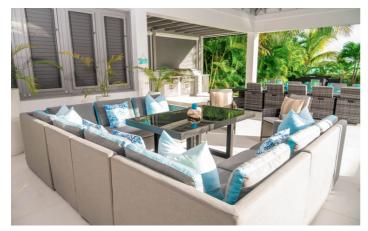

Jolly Beach House is nested in a tropical garden and boasts waterfront views. The house is open plan and has been tastefully decorated. There is a fully-equipped kitchen, living and dining area. Large, sliding glass doors lead out onto the patio deck. Thanks to the large windows, inside is light and breezy. The villa has been finished with grey and white fixtures and furniture, splashes of colour accented by the décor, cushions, bedding and wall art which create a warm and peaceful space.

## Villa Pictures