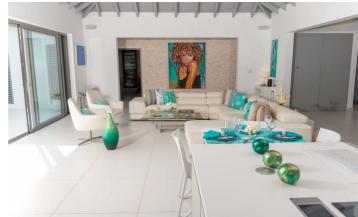

Jolly Beach House is nested in a tropical garden and boasts waterfront views. The house is open plan and has been tastefully decorated. There is a fully-equipped kitchen, living and dining area. Large, sliding glass doors lead out onto the patio deck. Thanks to the large windows, inside is light and breezy. The villa has been finished with grey and white fixtures and furniture, splashes of colour accented by the décor, cushions, bedding and wall art which create a warm and peaceful space.