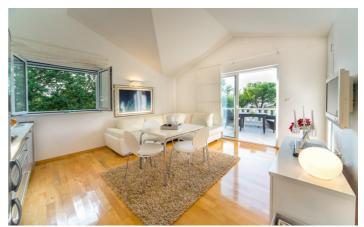

The villa is decorated in a stylish, simplistic design, with a light palette complimented by warm wooden tones. The villa's design incorporates three distinct apartments, with separate living spaces and amenities. The ground-level living room is the most impressive communal space, stretching the length of the villa and providing space for lounging, dining and a sleek kitchen.