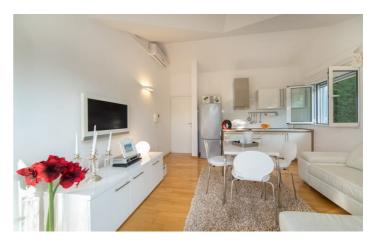

The villa is decorated in a stylish, simplistic design, with a light palette complimented by warm wooden tones. The villa's design incorporates three distinct apartments, with separate living spaces and amenities. The ground-level living room is the most impressive communal space, stretching the length of the villa and providing space for lounging, dining and a sleek kitchen.