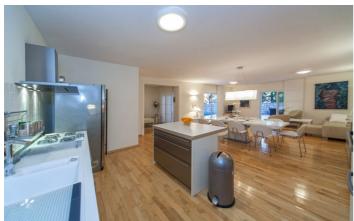

The villa is decorated in a stylish, simplistic design, with a light palette complimented by warm wooden tones. The villa's design incorporates three distinct apartments, with separate living spaces and amenities. The ground-level living room is the most impressive communal space, stretching the length of the villa and providing space for lounging, dining and a sleek kitchen.