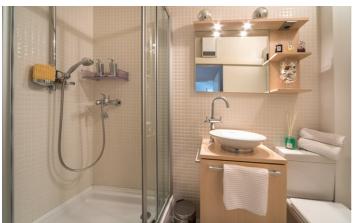

### **Accommodation**

Villa Voda offers six bedrooms in three 'apartment' units on two floors. Each two-bedroom unit has a living area and a shared bathroom. The first unit has two double bedrooms, the second has a double bedroom and a twin bedroom, and the third unit has a double bedroom and a children's bedroom with three small beds.