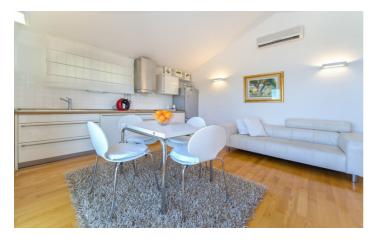

The villa is decorated in a stylish, simplistic design, with a light palette complimented by warm wooden tones. The villa's design incorporates three distinct apartments, with separate living spaces and amenities. The ground-level living room is the most impressive communal space, stretching the length of the villa and providing space for lounging, dining and a sleek kitchen.