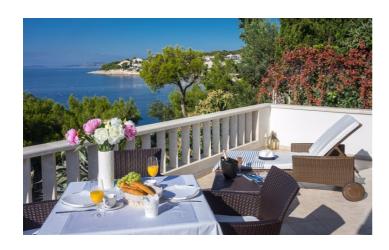

Outside, the villa overlooks the sea and provides direct access to a waterfront pier and jetty. Enjoy a cooling dip in the modern outdoor pool or take to the water in the two-person kayak included with the villa.

Villa Voda is in a great location - only 100 metres to the nearest sandy beach and 1km to the centre of Primosten.

Villa Voda is directly in front of its sister property, Villa Andela