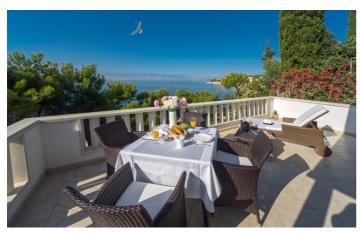

Outside, the villa overlooks the sea and provides direct access to a waterfront pier and jetty. Enjoy a cooling dip in the modern outdoor pool or take to the water in the two-person kayak included with the villa.

Villa Voda is in a great location - only 100 metres to the nearest sandy beach and 1km to the centre of Primosten.

Villa Voda is directly in front of its sister property, Villa Andela