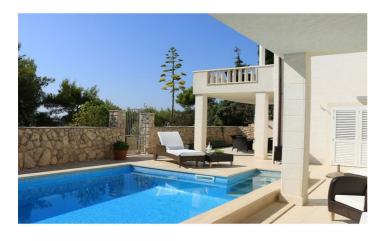

Outside, the villa overlooks the sea and provides direct access to a waterfront pier and jetty. Enjoy a cooling dip in the modern outdoor pool or take to the water in the two-person kayak included with the villa.

# Amenities 6 Bedrooms 3 Bathrooms Air-conditioning Wi-Fi Satellite TV Kitchens Living rooms Outdoor swimming pool Outdoor shower Jetty and mooring for a boat up to 12m Two-person kayak Private parking for two cars

# Inclusions

Services

Swimming pool maintenance

Daily cleaning

Pool and Beach

Jetty

Outdoor swimming pool

Steps down to the sea