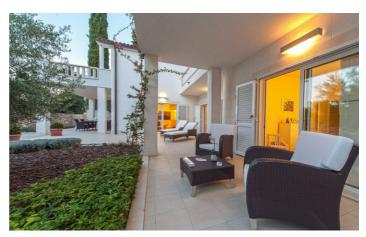

The villa is decorated in a stylish, simplistic design, with a light palette complimented by warm wooden tones. The villa's design incorporates three distinct apartments, with separate living spaces and amenities. The ground-level living room is the most impressive communal space, stretching the length of the villa and providing space for lounging, dining and a sleek kitchen.

Outside, the villa overlooks the sea and provides direct access to a waterfront pier and jetty. Enjoy a cooling dip in the modern outdoor pool or take to the water in the two-person kayak included with the villa.