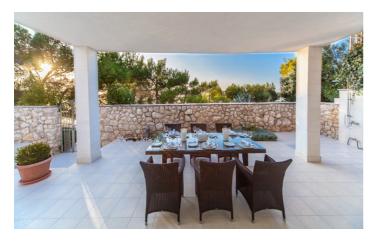

The villa is decorated in a stylish, simplistic design, with a light palette complimented by warm wooden tones. The villa's design incorporates three distinct apartments, with separate living spaces and amenities. The ground-level living room is the most impressive communal space, stretching the length of the villa and providing space for lounging, dining and a sleek kitchen.

Outside, the villa overlooks the sea and provides direct access to a waterfront pier and jetty. Enjoy a cooling dip in the modern outdoor pool or take to the water in the two-person kayak included with the villa.