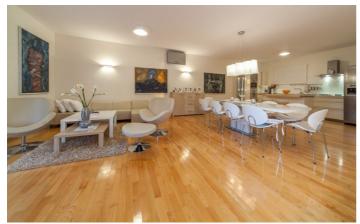

The villa is decorated in a stylish, simplistic design, with a light palette complimented by warm wooden tones. The villa's design incorporates three distinct apartments, with separate living spaces and amenities. The ground-level living room is the most impressive communal space, stretching the length of the villa and providing space for lounging, dining and a sleek kitchen.