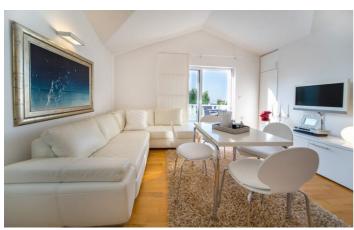

The villa is decorated in a stylish, simplistic design, with a light palette complimented by warm wooden tones. The villa's design incorporates three distinct apartments, with separate living spaces and amenities. The ground-level living room is the most impressive communal space, stretching the length of the villa and providing space for lounging, dining and a sleek kitchen.