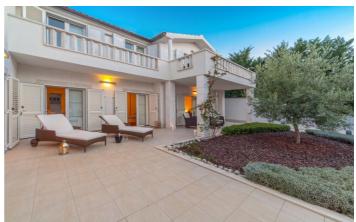

The villa is decorated in a stylish, simplistic design, with a light palette complimented by warm wooden tones. The villa's design incorporates three distinct apartments, with separate living spaces and amenities. The ground-level living room is the most impressive communal space, stretching the length of the villa and providing space for lounging, dining and a sleek kitchen.

Outside, the villa overlooks the sea and provides direct access to a waterfront pier and jetty. Enjoy a cooling dip in the modern outdoor pool or take to the water in the two-person kayak included with the villa.