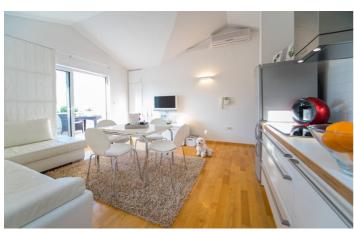

The villa is decorated in a stylish, simplistic design, with a light palette complimented by warm wooden tones. The villa's design incorporates three distinct apartments, with separate living spaces and amenities. The ground-level living room is the most impressive communal space, stretching the length of the villa and providing space for lounging, dining and a sleek kitchen.