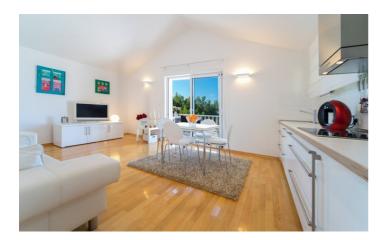

The villa is decorated in a stylish, simplistic design, with a light palette complimented by warm wooden tones. The villa's design incorporates three distinct apartments, with separate living spaces and amenities. The ground-level living room is the most impressive communal space, stretching the length of the villa and providing space for lounging, dining and a sleek kitchen.