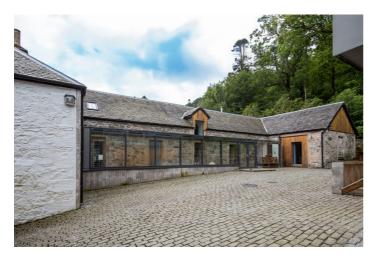

The property has five bedrooms - 2 double bedrooms with en-suite shower room, 1 twin bedroom and 2 double bedrooms sharing a shower room and bathroom.

Leading from both the Lounge and Snug takes you to a beautiful manicured private walled garden with lawns and patios. Outdoors is a 7-seated hot tub. There is also BBQ facilities so you can enjoy warm summer evenings dining al fresco.