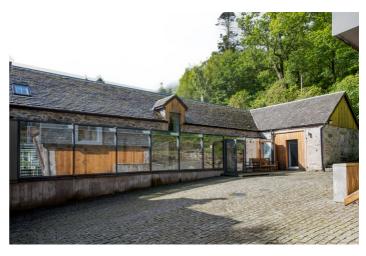

#### Stuckdarach

Stuckdarach is an impressive B listed building that has been completely renovated to give you a supremely stylish and comfortable house, along with charm and tradition. It has been beautifully presented with the highest quality finishes both inside and out. Stuckdarach is located in Loch Lomond.

#### Overview

Stuckdarach is an impressive B listed building that has been completely renovated to give you a supremely stylish and comfortable house, along with charm and tradition. It has been beautifully presented with the highest quality finishes both inside and out. Stuckdarach is located in Loch Lomond.