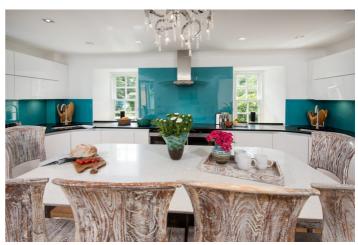

Stuckdarach has been tastefully furnished and every room is sure to delight you. There is a large sitting room with double height ceilings, French doors and wood burner. The dining room can comfortably sear 12 guests and there is also an additional snug just off the fully equipped kitchen. The kitchen also has a breakfast bar. Guests can choose to venture to one of the nearby restaurants or a chef can be arranged for an additional charge.