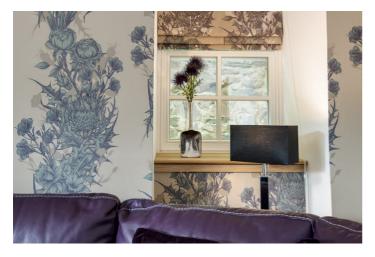

Stuckdarach has been tastefully furnished and every room is sure to delight you. There is a large sitting room with double height ceilings, French doors and wood burner. The dining room can comfortably sear 12 guests and there is also an additional snug just off the fully equipped kitchen. The kitchen also has a breakfast bar. Guests can choose to venture to one of the nearby restaurants or a chef can be arranged for an additional charge.