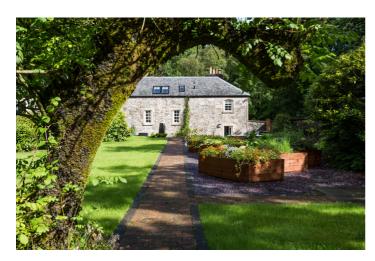

#### Stuckdarach

Stuckdarach is an impressive B listed building that has been completely renovated to give you a supremely stylish and comfortable house, along with charm and tradition. It has been beautifully presented with the highest quality finishes both inside and out. Stuckdarach is located in Loch Lomond.

#### Overview

Stuckdarach is an impressive B listed building that has been completely renovated to give you a supremely stylish and comfortable house, along with charm and tradition. It has been beautifully presented with the highest quality finishes both inside and out. Stuckdarach is located in Loch Lomond.