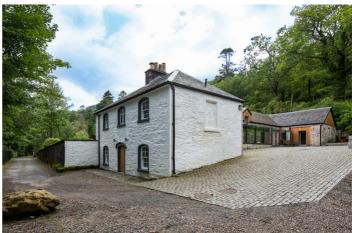

#### Stuckdarach

Stuckdarach is an impressive B listed building that has been completely renovated to give you a supremely stylish and comfortable house, along with charm and tradition. It has been beautifully presented with the highest quality finishes both inside and out. Stuckdarach is located in Loch Lomond.

#### Overview

Stuckdarach is an impressive B listed building that has been completely renovated to give you a supremely stylish and comfortable house, along with charm and tradition. It has been beautifully presented with the highest quality finishes both inside and out. Stuckdarach is located in Loch Lomond.