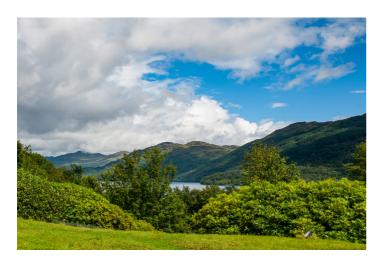

#### Stuckdarach

Stuckdarach is an impressive B listed building that has been completely renovated to give you a supremely stylish and comfortable house, along with charm and tradition. It has been beautifully presented with the highest quality finishes both inside and out. Stuckdarach is located in Loch Lomond.

#### Overview

Stuckdarach is an impressive B listed building that has been completely renovated to give you a supremely stylish and comfortable house, along with charm and tradition. It has been beautifully presented with the highest quality finishes both inside and out. Stuckdarach is located in Loch Lomond.

Loch Lomond has a wealth of fun activities for all ages – Cruise Loch Lomond, Water Skiing, Wild by Nature, Horse Riding, Sea Planes, Tree Zone, Bike Hire, Canoe Trips. Or simply tour the beautiful villages around the Loch and visit the cafes, restaurants and array of shops.