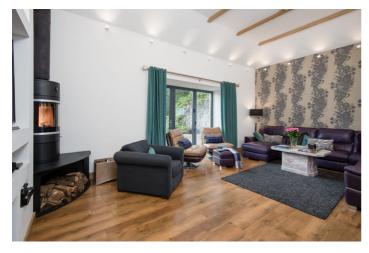

Stuckdarach has been tastefully furnished and every room is sure to delight you. There is a large sitting room with double height ceilings, French doors and wood burner. The dining room can comfortably sear 12 guests and there is also an additional snug just off the fully equipped kitchen. The kitchen also has a breakfast bar. Guests can choose to venture to one of the nearby restaurants or a chef can be arranged for an additional charge.