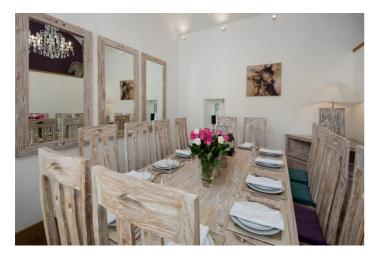

Stuckdarach has been tastefully furnished and every room is sure to delight you. There is a large sitting room with double height ceilings, French doors and wood burner. The dining room can comfortably sear 12 guests and there is also an additional snug just off the fully equipped kitchen. The kitchen also has a breakfast bar. Guests can choose to venture to one of the nearby restaurants or a chef can be arranged for an additional charge.