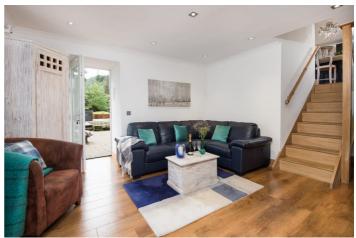

Stuckdarach has been tastefully furnished and every room is sure to delight you. There is a large sitting room with double height ceilings, French doors and wood burner. The dining room can comfortably sear 12 guests and there is also an additional snug just off the fully equipped kitchen. The kitchen also has a breakfast bar. Guests can choose to venture to one of the nearby restaurants or a chef can be arranged for an additional charge.