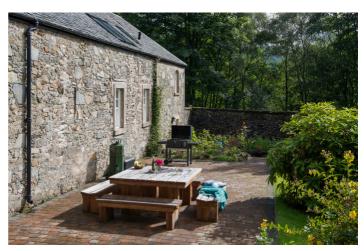

The property has five bedrooms - 2 double bedrooms with en-suite shower room, 1 twin bedroom and 2 double bedrooms sharing a shower room and bathroom.

Leading from both the Lounge and Snug takes you to a beautiful manicured private walled garden with lawns and patios. Outdoors is a 7-seated hot tub. There is also BBQ facilities so you can enjoy warm summer evenings dining al fresco.

# Villa Pictures