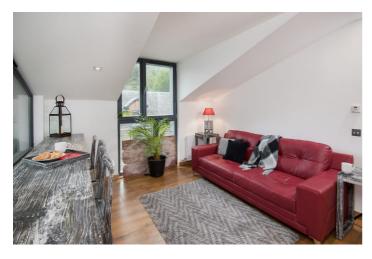

Stuckdarach has been tastefully furnished and every room is sure to delight you. There is a large sitting room with double height ceilings, French doors and wood burner. The dining room can comfortably sear 12 guests and there is also an additional snug just off the fully equipped kitchen. The kitchen also has a breakfast bar. Guests can choose to venture to one of the nearby restaurants or a chef can be arranged for an additional charge.

### Amenities

- ✓ Four bathrooms
- ✓ Sitting room
- ✓ TV
- ✓ Indoor dining
- ✓ Snug
- ✓ Hot tub
- ✓ Loch views
- ✓ Fully equipped kitchen