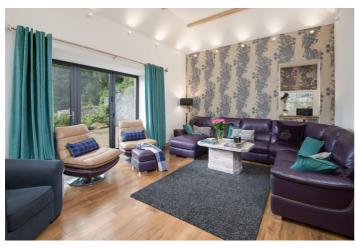

Stuckdarach has been tastefully furnished and every room is sure to delight you. There is a large sitting room with double height ceilings, French doors and wood burner. The dining room can comfortably sear 12 guests and there is also an additional snug just off the fully equipped kitchen. The kitchen also has a breakfast bar. Guests can choose to venture to one of the nearby restaurants or a chef can be arranged for an additional charge.