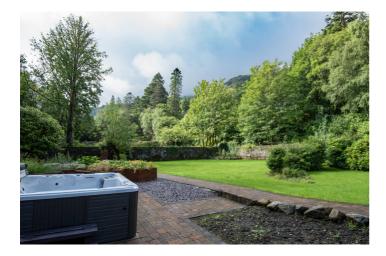

The property has five bedrooms - 2 double bedrooms with en-suite shower room, 1 twin bedroom and 2 double bedrooms sharing a shower room and bathroom.

Leading from both the Lounge and Snug takes you to a beautiful manicured private walled garden with lawns and patios. Outdoors is a 7-seated hot tub. There is also BBQ facilities so you can enjoy warm summer evenings dining al fresco.

### Amenities

- ✓ Four bathrooms
- ✓ Sitting room
- ✓ TV
- ✓ Indoor dining
- ✓ Snug
- ✓ Hot tub
- ✓ Loch views
- ✓ Fully equipped kitchen