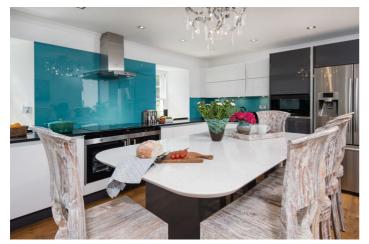

Stuckdarach has been tastefully furnished and every room is sure to delight you. There is a large sitting room with double height ceilings, French doors and wood burner. The dining room can comfortably sear 12 guests and there is also an additional snug just off the fully equipped kitchen. The kitchen also has a breakfast bar. Guests can choose to venture to one of the nearby restaurants or a chef can be arranged for an additional charge.