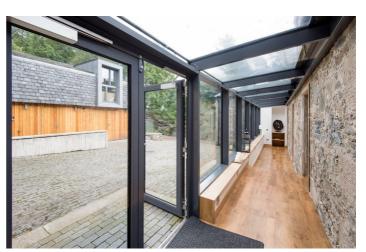

e and Snug takes you to a beautiful manicured private walled garden with lawns and patios. Outdoors is a 7-seated hot tub. There is also BBQ facilities so you can enjoy warm summer evenings dining al fresco.

Loch Lomond has a wealth of fun activities for all ages – Cruise Loch Lomond, Water Skiing, Wild by Nature, Horse Riding, Sea Planes, Tree Zone, Bike Hire, Canoe Trips. Or simply tour the beautiful villages around the Loch and visit the cafes, restaurants and array of shops.

### Amenities

- ✓ Four bathrooms
- ✓ Sitting room
- ✓ TV
- ✓ Indoor dining
- ✓ Snug
- ✓ Hot tub
- ✓ Loch views
- ✓ Fully equipped kitchen

## Inclusions

Staff

✓ Housekeeper and chef available for additional charge

# Villa Pictures