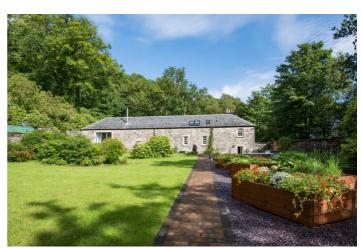

#### Stuckdarach

Stuckdarach is an impressive B listed building that has been completely renovated to give you a supremely stylish and comfortable house, along with charm and tradition. It has been beautifully presented with the highest quality finishes both inside and out. Stuckdarach is located in Loch Lomond.

The property has five bedrooms - 2 double bedrooms with en-suite shower room, 1 twin bedroom and 2 double bedrooms sharing a shower room and bathroom.

Leading from both the Lounge and Snug takes you to a beautiful manicured private walled garden with lawns and patios. Outdoors is a 7-seated hot tub. There is also BBQ facilities so you can enjoy warm summer evenings dining al fresco.