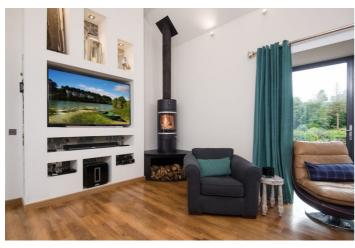

Stuckdarach has been tastefully furnished and every room is sure to delight you. There is a large sitting room with double height ceilings, French doors and wood burner. The dining room can comfortably sear 12 guests and there is also an additional snug just off the fully equipped kitchen. The kitchen also has a breakfast bar. Guests can choose to venture to one of the nearby restaurants or a chef can be arranged for an additional charge.

# Villa Pictures