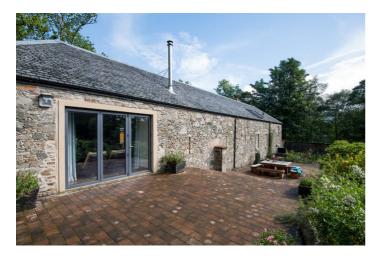

#### Stuckdarach

Stuckdarach is an impressive B listed building that has been completely renovated to give you a supremely stylish and comfortable house, along with charm and tradition. It has been beautifully presented with the highest quality finishes both inside and out. Stuckdarach is located in Loch Lomond.

#### Overview

Stuckdarach is an impressive B listed building that has been completely renovated to give you a supremely stylish and comfortable house, along with charm and tradition. It has been beautifully presented with the highest quality finishes both inside and out. Stuckdarach is located in Loch Lomond.

The property has five bedrooms - 2 double bedrooms with en-suite shower room, 1 twin bedroom and 2 double bedrooms sharing a shower room and bathroom.

Leading from both the Lounge and Snug takes you to a beautiful manicured private walled garden with lawns and patios. Outdoors is a 7-seated hot tub. There is also BBQ facilities so you can enjoy warm summer evenings dining al fresco.