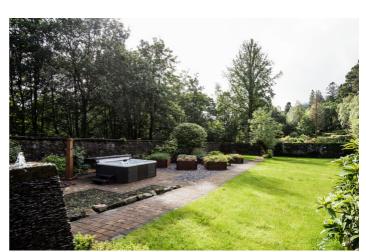

The property has five bedrooms - 2 double bedrooms with en-suite shower room, 1 twin bedroom and 2 double bedrooms sharing a shower room and bathroom.

Leading from both the Lounge and Snug takes you to a beautiful manicured private walled garden with lawns and patios. Outdoors is a 7-seated hot tub. There is also BBQ facilities so you can enjoy warm summer evenings dining al fresco.

### Amenities

- ✓ Four bathrooms
- ✓ Sitting room
- ✓ TV
- ✓ Indoor dining
- ✓ Snug
- ✓ Hot tub
- ✓ Loch views
- ✓ Fully equipped kitchen