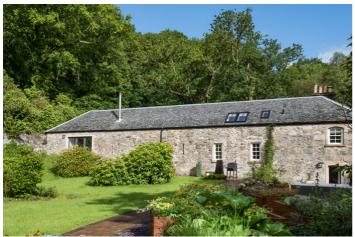

#### Stuckdarach

Stuckdarach is an impressive B listed building that has been completely renovated to give you a supremely stylish and comfortable house, along with charm and tradition. It has been beautifully presented with the highest quality finishes both inside and out. Stuckdarach is located in Loch Lomond.

#### Overview

Stuckdarach is an impressive B listed building that has been completely renovated to give you a supremely stylish and comfortable house, along with charm and tradition. It has been beautifully presented with the highest quality finishes both inside and out. Stuckdarach is located in Loch Lomond.