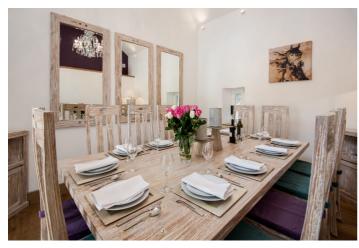

Stuckdarach has been tastefully furnished and every room is sure to delight you. There is a large sitting room with double height ceilings, French doors and wood burner. The dining room can comfortably sear 12 guests and there is also an additional snug just off the fully equipped kitchen. The kitchen also has a breakfast bar. Guests can choose to venture to one of the nearby restaurants or a chef can be arranged for an additional charge.