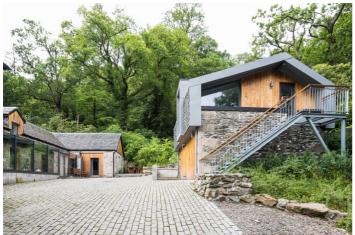

#### Stuckdarach

Stuckdarach is an impressive B listed building that has been completely renovated to give you a supremely stylish and comfortable house, along with charm and tradition. It has been beautifully presented with the highest quality finishes both inside and out. Stuckdarach is located in Loch Lomond.

#### Overview

Stuckdarach is an impressive B listed building that has been completely renovated to give you a supremely stylish and comfortable house, along with charm and tradition. It has been beautifully presented with the highest quality finishes both inside and out. Stuckdarach is located in Loch Lomond.