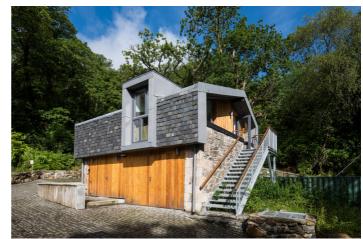

#### Stuckdarach

Stuckdarach is an impressive B listed building that has been completely renovated to give you a supremely stylish and comfortable house, along with charm and tradition. It has been beautifully presented with the highest quality finishes both inside and out. Stuckdarach is located in Loch Lomond.

#### Overview

Stuckdarach is an impressive B listed building that has been completely renovated to give you a supremely stylish and comfortable house, along with charm and tradition. It has been beautifully presented with the highest quality finishes both inside and out. Stuckdarach is located in Loch Lomond.