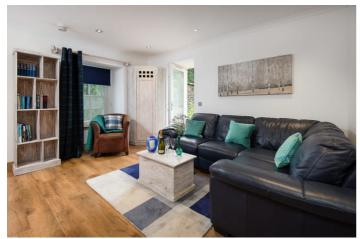

Stuckdarach has been tastefully furnished and every room is sure to delight you. There is a large sitting room with double height ceilings, French doors and wood burner. The dining room can comfortably sear 12 guests and there is also an additional snug just off the fully equipped kitchen. The kitchen also has a breakfast bar. Guests can choose to venture to one of the nearby restaurants or a chef can be arranged for an additional charge.