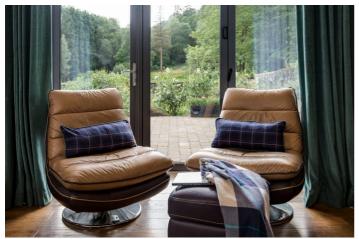

Stuckdarach has been tastefully furnished and every room is sure to delight you. There is a large sitting room with double height ceilings, French doors and wood burner. The dining room can comfortably sear 12 guests and there is also an additional snug just off the fully equipped kitchen. The kitchen also has a breakfast bar. Guests can choose to venture to one of the nearby restaurants or a chef can be arranged for an additional charge.