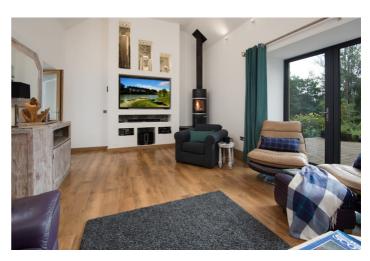

Stuckdarach has been tastefully furnished and every room is sure to delight you. There is a large sitting room with double height ceilings, French doors and wood burner. The dining room can comfortably sear 12 guests and there is also an additional snug just off the fully equipped kitchen. The kitchen also has a breakfast bar. Guests can choose to venture to one of the nearby restaurants or a chef can be arranged for an additional charge.

### Amenities

- ✓ Four bathrooms
- ✓ Sitting room
- ✓ TV
- ✓ Indoor dining
- ✓ Snug
- ✓ Hot tub
- ✓ Loch views
- ✓ Fully equipped kitchen