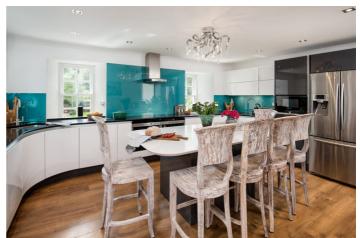

Stuckdarach has been tastefully furnished and every room is sure to delight you. There is a large sitting room with double height ceilings, French doors and wood burner. The dining room can comfortably sear 12 guests and there is also an additional snug just off the fully equipped kitchen. The kitchen also has a breakfast bar. Guests can choose to venture to one of the nearby restaurants or a chef can be arranged for an additional charge.

### Amenities

- ✓ Four bathrooms
- ✓ Sitting room
- ✓ TV
- ✓ Indoor dining
- ✓ Snug
- ✓ Hot tub
- ✓ Loch views
- ✓ Fully equipped kitchen