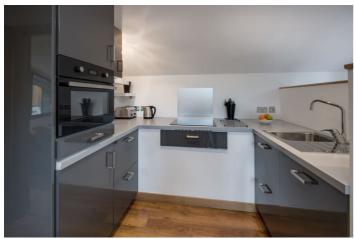

Stuckdarach has been tastefully furnished and every room is sure to delight you. There is a large sitting room with double height ceilings, French doors and wood burner. The dining room can comfortably sear 12 guests and there is also an additional snug just off the fully equipped kitchen. The kitchen also has a breakfast bar. Guests can choose to venture to one of the nearby restaurants or a chef can be arranged for an additional charge.

### Amenities

- ✓ Four bathrooms
- ✓ Sitting room
- ✓ TV
- ✓ Indoor dining
- ✓ Snug
- ✓ Hot tub
- ✓ Loch views
- ✓ Fully equipped kitchen