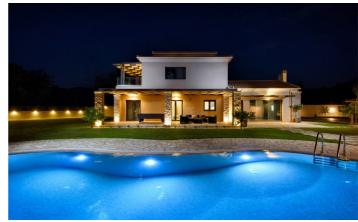

## Villa Moderna

Villa Moderna, as the name suggests, is a modern contemporary villa located in a peaceful setting yet only a short stroll from the centre of Dassia. Villa Moderna oozes style and is sure to surpass your expectations. The villa is nestled within manicured lawns with a kidney-shaped pool and patio area.

### Overview

Villa Moderna, as the name suggests, is a modern contemporary villa located in a peaceful setting yet only a short stroll from the centre of Dassia. Villa Moderna oozes style and is sure to surpass your expectations.

The villa is nestled within manicured lawns with a kidney-shaped pool and patio area. You can relax one of the comfortable sun lounger and enjoy the tranquil surroundings. By the pool there is a stone covered pergola with dining table for 8 guests and a brick built in BBQ & kitchen.

# Inclusions

Pool and Beach

✓ Games Area

✓ BBQ

✓ Pergola

- ✓ The beach of Dassia is a 10-15 minute walk away
- ✓ Villa Moderna has a private swimming pool