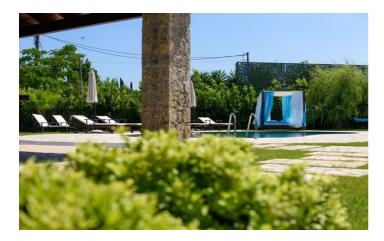

The villa is nestled within manicured lawns with a kidney-shaped pool and patio area. You can relax one of the comfortable sun lounger and enjoy the tranquil surroundings. By the pool there is a stone covered pergola with dining table for 8 guests and a brick built in BBQ & kitchen.

# Inclusions

Pool and Beach

✓ Games Area

✓ BBQ

✓ Pergola

- ✓ The beach of Dassia is a 10-15 minute walk away
- ✓ Villa Moderna has a private swimming pool