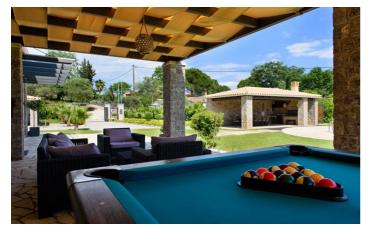

# Inclusions

Pool and Beach

✓ Games Area

✓ BBQ

✓ Pergola

- ✓ The beach of Dassia is a 10-15 minute walk away
- ✓ Villa Moderna has a private swimming pool