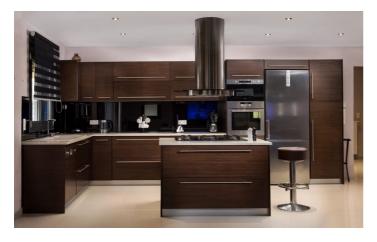

The inside of the villa is extremely spacious with an open-plan living room, kitchen, centre island and high quality appliances. The huge master suite occupies the whole of the first floor and has an ensuite bathroom with large shower and walk-in dressing room. Guests of this room can enjoy access out to a large balcony where you can enjoy the views of the sea.