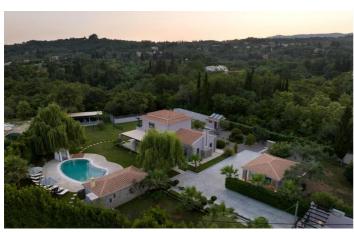

## Villa Moderna

Villa Moderna, as the name suggests, is a modern contemporary villa located in a peaceful setting yet only a short stroll from the centre of Dassia. Villa Moderna oozes style and is sure to surpass your expectations. The villa is nestled within manicured lawns with a kidney-shaped pool and patio area.

The villa is nestled within manicured lawns with a kidney-shaped pool and patio area. You can relax one of the comfortable sun lounger and enjoy the tranquil surroundings. By the pool there is a stone covered pergola with dining table for 8 guests and a brick built in BBQ & kitchen.