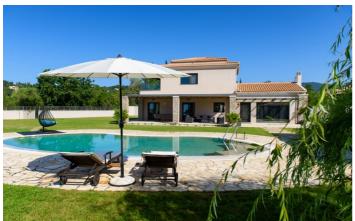

The villa is nestled within manicured lawns with a kidney-shaped pool and patio area. You can relax one of the comfortable sun lounger and enjoy the tranquil surroundings. By the pool there is a stone covered pergola with dining table for 8 guests and a brick built in BBQ & kitchen.

# Inclusions

Pool and Beach

✓ Games Area

✓ BBQ

✓ Pergola

- ✓ The beach of Dassia is a 10-15 minute walk away
- ✓ Villa Moderna has a private swimming pool