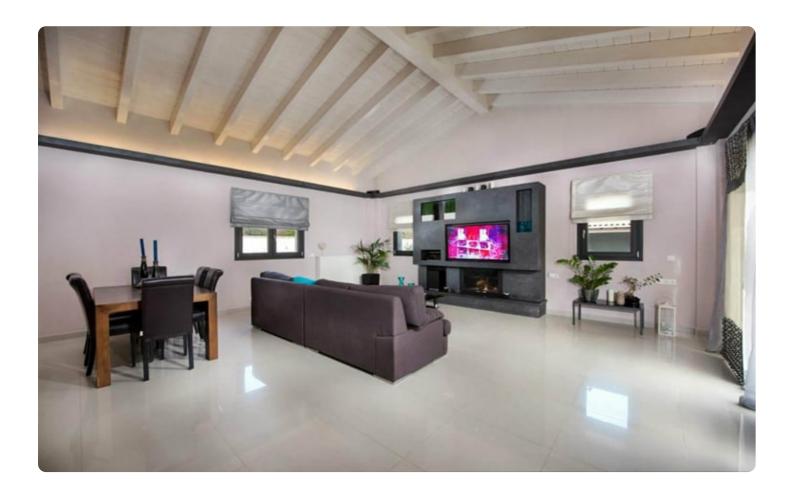

The inside of the villa is extremely spacious with an open-plan living room, kitchen, centre island and high quality appliances. The huge master suite occupies the whole of the first floor and has an ensuite bathroom with large shower and walk-in dressing room. Guests of this room can enjoy access out to a large balcony where you can enjoy the views of the sea.