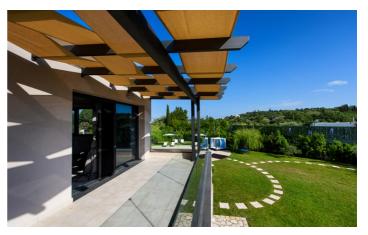

The villa is nestled within manicured lawns with a kidney-shaped pool and patio area. You can relax one of the comfortable sun lounger and enjoy the tranquil surroundings. By the pool there is a stone covered pergola with dining table for 8 guests and a brick built in BBQ & kitchen.