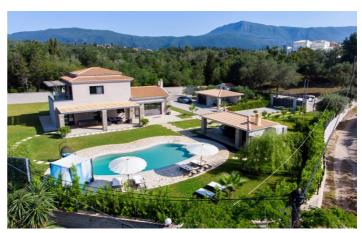

## Villa Moderna

Villa Moderna, as the name suggests, is a modern contemporary villa located in a peaceful setting yet only a short stroll from the centre of Dassia. Villa Moderna oozes style and is sure to surpass your expectations. The villa is nestled within manicured lawns with a kidney-shaped pool and patio area.

### Overview

Villa Moderna, as the name suggests, is a modern contemporary villa located in a peaceful setting yet only a short stroll from the centre of Dassia. Villa Moderna oozes style and is sure to surpass your expectations.

The villa is nestled within manicured lawns with a kidney-shaped pool and patio area. You can relax one of the comfortable sun lounger and enjoy the tranquil surroundings. By the pool there is a stone covered pergola with dining table for 8 guests and a brick built in BBQ & kitchen.