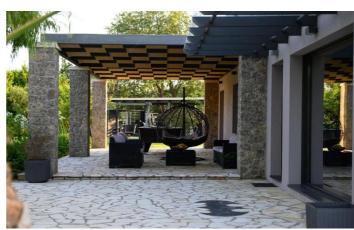

The villa is nestled within manicured lawns with a kidney-shaped pool and patio area. You can relax one of the comfortable sun lounger and enjoy the tranquil surroundings. By the pool there is a stone covered pergola with dining table for 8 guests and a brick built in BBQ & kitchen.

# Inclusions

Pool and Beach

✓ Games Area

✓ BBQ

✓ Pergola

- ✓ The beach of Dassia is a 10-15 minute walk away
- ✓ Villa Moderna has a private swimming pool