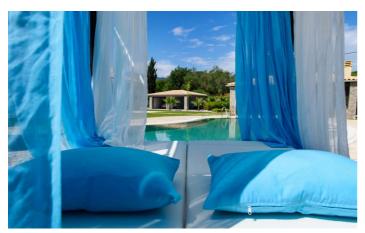

The villa is nestled within manicured lawns with a kidney-shaped pool and patio area. You can relax one of the comfortable sun lounger and enjoy the tranquil surroundings. By the pool there is a stone covered pergola with dining table for 8 guests and a brick built in BBQ & kitchen.