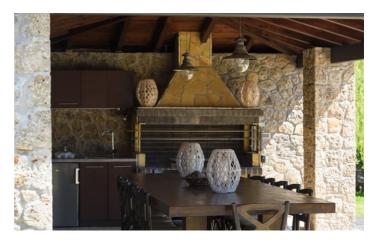

The villa is nestled within manicured lawns with a kidney-shaped pool and patio area. You can relax one of the comfortable sun lounger and enjoy the tranquil surroundings. By the pool there is a stone covered pergola with dining table for 8 guests and a brick built in BBQ & kitchen.

# Inclusions

Pool and Beach

✓ Games Area

✓ BBQ

✓ Pergola

- ✓ The beach of Dassia is a 10-15 minute walk away
- ✓ Villa Moderna has a private swimming pool