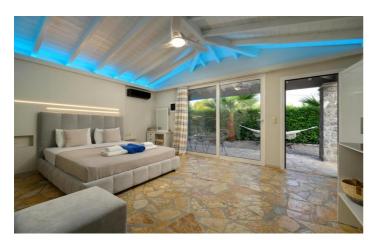

The inside of the villa is extremely spacious with an open-plan living room, kitchen, centre island and high quality appliances. The huge master suite occupies the whole of the first floor and has an ensuite bathroom with large shower and walk-in dressing room. Guests of this room can enjoy access out to a large balcony where you can enjoy the views of the sea.