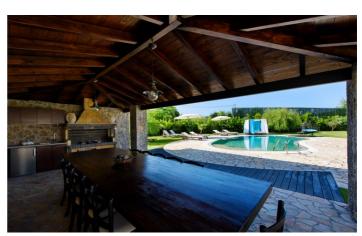

The villa is nestled within manicured lawns with a kidney-shaped pool and patio area. You can relax one of the comfortable sun lounger and enjoy the tranquil surroundings. By the pool there is a stone covered pergola with dining table for 8 guests and a brick built in BBQ & kitchen.