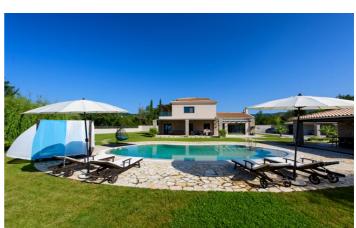

## Villa Moderna

Villa Moderna, as the name suggests, is a modern contemporary villa located in a peaceful setting yet only a short stroll from the centre of Dassia. Villa Moderna oozes style and is sure to surpass your expectations. The villa is nestled within manicured lawns with a kidney-shaped pool and patio area.

The villa is nestled within manicured lawns with a kidney-shaped pool and patio area. You can relax one of the comfortable sun lounger and enjoy the tranquil surroundings. By the pool there is a stone covered pergola with dining table for 8 guests and a brick built in BBQ & kitchen.

# Inclusions

Pool and Beach

✓ Games Area

✓ BBQ

✓ Pergola

- ✓ The beach of Dassia is a 10-15 minute walk away
- ✓ Villa Moderna has a private swimming pool