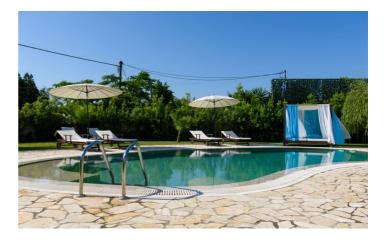

The villa is nestled within manicured lawns with a kidney-shaped pool and patio area. You can relax one of the comfortable sun lounger and enjoy the tranquil surroundings. By the pool there is a stone covered pergola with dining table for 8 guests and a brick built in BBQ & kitchen.

# Inclusions

Pool and Beach

✓ Games Area

✓ BBQ

✓ Pergola

- ✓ The beach of Dassia is a 10-15 minute walk away
- ✓ Villa Moderna has a private swimming pool