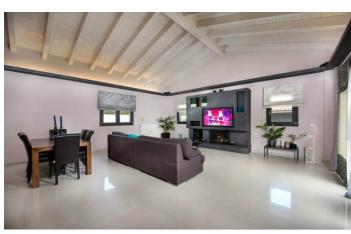

The inside of the villa is extremely spacious with an open-plan living room, kitchen, centre island and high quality appliances. The huge master suite occupies the whole of the first floor and has an ensuite bathroom with large shower and walk-in dressing room. Guests of this room can enjoy access out to a large balcony where you can enjoy the views of the sea.