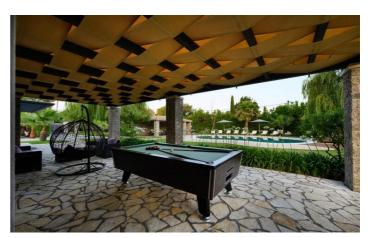

The villa is nestled within manicured lawns with a kidney-shaped pool and patio area. You can relax one of the comfortable sun lounger and enjoy the tranquil surroundings. By the pool there is a stone covered pergola with dining table for 8 guests and a brick built in BBQ & kitchen.

# Inclusions

Pool and Beach

✓ Games Area

✓ BBQ

✓ Pergola

- ✓ The beach of Dassia is a 10-15 minute walk away
- ✓ Villa Moderna has a private swimming pool