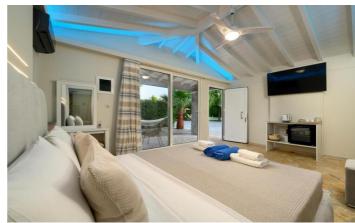

The inside of the villa is extremely spacious with an open-plan living room, kitchen, centre island and high quality appliances. The huge master suite occupies the whole of the first floor and has an ensuite bathroom with large shower and walk-in dressing room. Guests of this room can enjoy access out to a large balcony where you can enjoy the views of the sea.

Two twin bedrooms are located on the lower level, each with French doors that lead out onto the garden. These two bedrooms share a contemporary bathroom which features a corner shower cubicle.

The property has an an annex with a double bed and en-suite, ideal for extended family or older children.