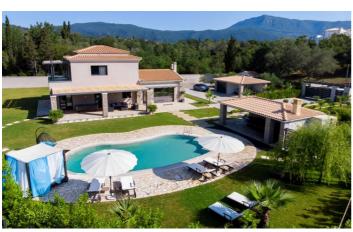

## Villa Moderna

Villa Moderna, as the name suggests, is a modern contemporary villa located in a peaceful setting yet only a short stroll from the centre of Dassia. Villa Moderna oozes style and is sure to surpass your expectations. The villa is nestled within manicured lawns with a kidney-shaped pool and patio area.

### Overview

Villa Moderna, as the name suggests, is a modern contemporary villa located in a peaceful setting yet only a short stroll from the centre of Dassia. Villa Moderna oozes style and is sure to surpass your expectations.

The villa is nestled within manicured lawns with a kidney-shaped pool and patio area. You can relax one of the comfortable sun lounger and enjoy the tranquil surroundings. By the pool there is a stone covered pergola with dining table for 8 guests and a brick built in BBQ & kitchen.