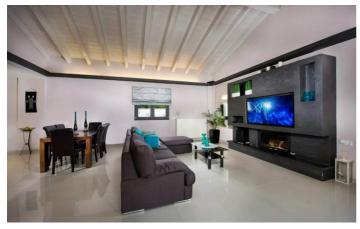

The inside of the villa is extremely spacious with an open-plan living room, kitchen, centre island and high quality appliances. The huge master suite occupies the whole of the first floor and has an ensuite bathroom with large shower and walk-in dressing room. Guests of this room can enjoy access out to a large balcony where you can enjoy the views of the sea.