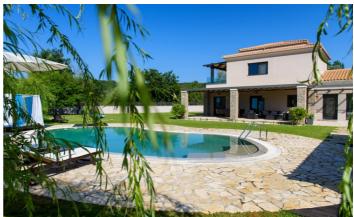

## Villa Moderna

Villa Moderna, as the name suggests, is a modern contemporary villa located in a peaceful setting yet only a short stroll from the centre of Dassia. Villa Moderna oozes style and is sure to surpass your expectations. The villa is nestled within manicured lawns with a kidney-shaped pool and patio area.

The villa is nestled within manicured lawns with a kidney-shaped pool and patio area. You can relax one of the comfortable sun lounger and enjoy the tranquil surroundings. By the pool there is a stone covered pergola with dining table for 8 guests and a brick built in BBQ & kitchen.