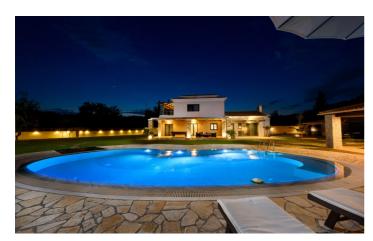

The villa is nestled within manicured lawns with a kidney-shaped pool and patio area. You can relax one of the comfortable sun lounger and enjoy the tranquil surroundings. By the pool there is a stone covered pergola with dining table for 8 guests and a brick built in BBQ & kitchen.

# Inclusions

Pool and Beach

✓ Games Area

✓ BBQ

✓ Pergola

- ✓ The beach of Dassia is a 10-15 minute walk away
- ✓ Villa Moderna has a private swimming pool