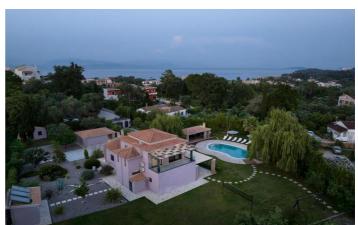

## Villa Moderna

Villa Moderna, as the name suggests, is a modern contemporary villa located in a peaceful setting yet only a short stroll from the centre of Dassia. Villa Moderna oozes style and is sure to surpass your expectations. The villa is nestled within manicured lawns with a kidney-shaped pool and patio area.

### Overview

Villa Moderna, as the name suggests, is a modern contemporary villa located in a peaceful setting yet only a short stroll from the centre of Dassia. Villa Moderna oozes style and is sure to surpass your expectations.

The villa is nestled within manicured lawns with a kidney-shaped pool and patio area. You can relax one of the comfortable sun lounger and enjoy the tranquil surroundings. By the pool there is a stone covered pergola with dining table for 8 guests and a brick built in BBQ & kitchen.