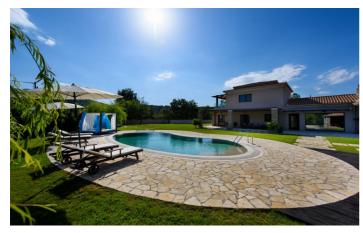

## Villa Moderna

Villa Moderna, as the name suggests, is a modern contemporary villa located in a peaceful setting yet only a short stroll from the centre of Dassia. Villa Moderna oozes style and is sure to surpass your expectations. The villa is nestled within manicured lawns with a kidney-shaped pool and patio area.

### Overview

Villa Moderna, as the name suggests, is a modern contemporary villa located in a peaceful setting yet only a short stroll from the centre of Dassia. Villa Moderna oozes style and is sure to surpass your expectations.

The villa is nestled within manicured lawns with a kidney-shaped pool and patio area. You can relax one of the comfortable sun lounger and enjoy the tranquil surroundings. By the pool there is a stone covered pergola with dining table for 8 guests and a brick built in BBQ & kitchen.