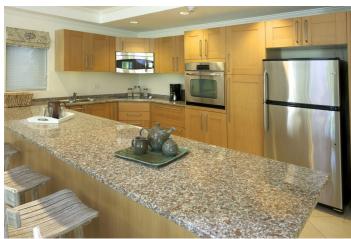

This condo boasts a modern and stylish design, featuring an open-plan layout that includes a fully equipped kitchen with top-notch amenities and a casual dining area with granite countertops. The living area is spacious and comfortable, with a large covered patio that provides additional seating and a perfect setting for outdoor dining. From the patio, you can easily access the community pool deck, which is adorned with sun beds and umbrellas in a central garden area. And just a few steps away, you can relax on the golden sands of Palm Beach and enjoy the turquoise waters.