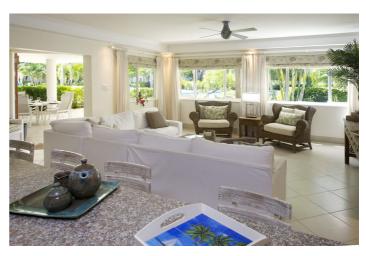

This condo boasts a modern and stylish design, featuring an open-plan layout that includes a fully equipped kitchen with top-notch amenities and a casual dining area with granite countertops. The living area is spacious and comfortable, with a large covered patio that provides additional seating and a perfect setting for outdoor dining. From the patio, you can easily access the community pool deck, which is adorned with sun beds and umbrellas in a central garden area. And just a few steps away, you can relax on the golden sands of Palm Beach and enjoy the turquoise waters.