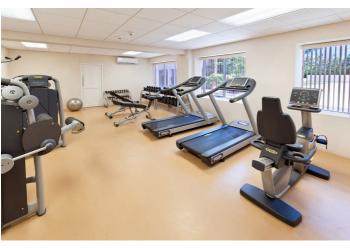

## **Amenities**

- ✓ Air-Conditioned Throughout
- Ceiling Fans
- DVD Player
- ✓ Hair Dryer
- ✓ iPod Dock
- ✓ Cable TV
- ✓ Wifi
- ✓ Resort Pool
- Guard (24 hours)
- Security Safe
- ✓ Watersports by request
- ✓ Tennis Court Nearby
- ✓ Gym
- ✓ Barbeque
- ✓ Garden
- ✓ Beachfront
- ✓ Beach Shower