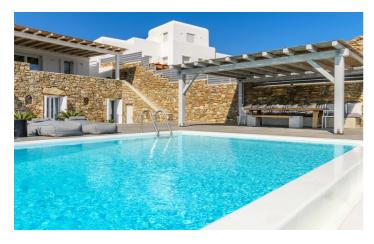

Spend your days at Villa Lyka relaxing by the pool on comfortable sun loungers and enjoying al-fresco meals cooked on the BBQ and shared under a shady pergola.

## Inclusions

Pool & Beach

✓ Private Pool

✓ 200m walk to beach

Staff

✓ Concierge Services

✓ Pool & Garden Maintenance