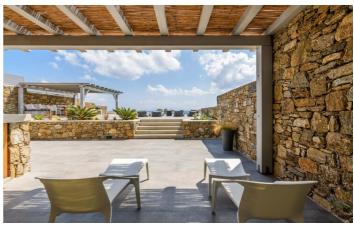

Split across three levels, the entrance floor is where guests can relax in the comfortable living room while enjoying spectacular views of the ocean. The fully equipped kitchen is also located on this level.

Spend your days at Villa Lyka relaxing by the pool on comfortable sun loungers and enjoying al-fresco meals cooked on the BBQ and shared under a shady pergola.