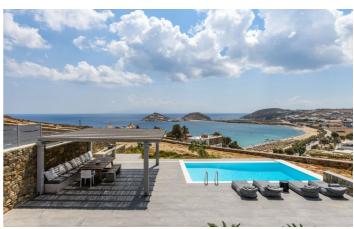

## Villa Lyka

Villa Lyka is a beautiful four bedroom villa perched above Kalafatis beach, only a 3 minute walk away. The property boasts stunning views of the beach and has been designed sympathetically with natural stone walls and whitewashed architectural elements.

#### Overview

Villa Lyka is a beautiful four bedroom villa perched above Kalafatis beach, only a 3 minute walk away. The property boasts stunning views of the beach and has been designed sympathetically with natural stone walls and whitewashed architectural elements.

Spend your days at Villa Lyka relaxing by the pool on comfortable sun loungers and enjoying al-fresco meals cooked on the BBQ and shared under a shady pergola.