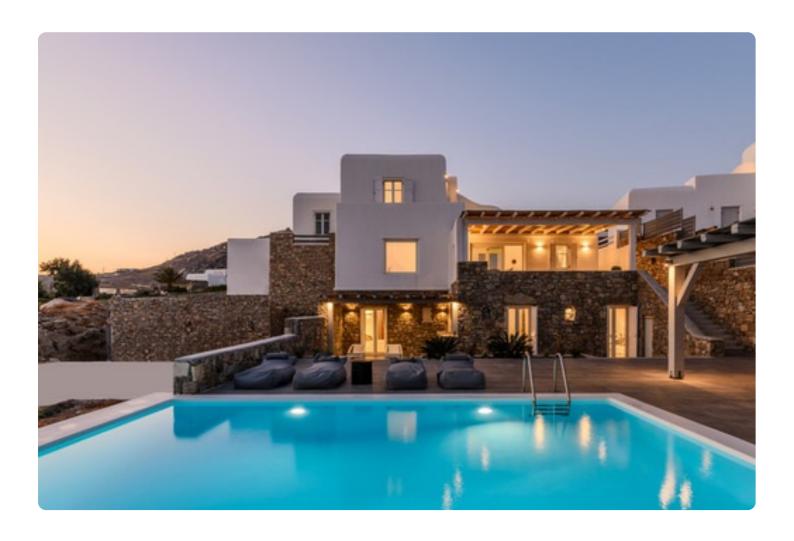

## Villa Lyka

Villa Lyka is a beautiful four bedroom villa perched above Kalafatis beach, only a 3 minute walk away. The property boasts stunning views of the beach and has been designed sympathetically with natural stone walls and whitewashed architectural elements.

#### Overview

Villa Lyka is a beautiful four bedroom villa perched above Kalafatis beach, only a 3 minute walk away. The property boasts stunning views of the beach and has been designed sympathetically with natural stone walls and whitewashed architectural elements.

Spend your days at Villa Lyka relaxing by the pool on comfortable sun loungers and enjoying al-fresco meals cooked on the BBQ and shared under a shady pergola.