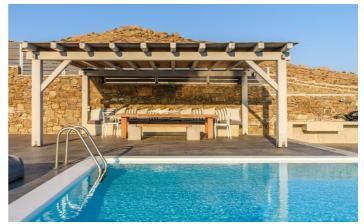

Spend your days at Villa Lyka relaxing by the pool on comfortable sun loungers and enjoying al-fresco meals cooked on the BBQ and shared under a shady pergola.

### **Amenities**

| . / | Four  | Bed | lrooms |
|-----|-------|-----|--------|
| •   | ı oui |     |        |

- ✓ Four Bathrooms
- Air Conditioning
- ✓ Private Pool
- ✓ Sun Loungers
- Outdoor Dining
- ✓ Outdoor Furniture
- ✓ BBQ
- ✓ Lounge
- ✓ Full Kitchen
- ✓ TV
- ✓ Wifi
- ✓ Private Parking