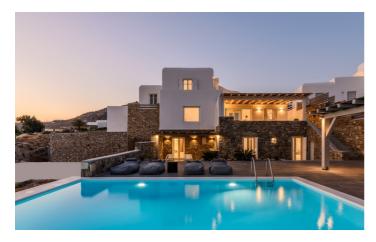

## Villa Lyka

Villa Lyka is a beautiful four bedroom villa perched above Kalafatis beach, only a 3 minute walk away. The property boasts stunning views of the beach and has been designed sympathetically with natural stone walls and whitewashed architectural elements.

#### Overview

Villa Lyka is a beautiful four bedroom villa perched above Kalafatis beach, only a 3 minute walk away. The property boasts stunning views of the beach and has been designed sympathetically with natural stone walls and whitewashed architectural elements.

Spend your days at Villa Lyka relaxing by the pool on comfortable sun loungers and enjoying al-fresco meals cooked on the BBQ and shared under a shady pergola.

## Inclusions

Pool & Beach

✓ Private Pool

✓ 200m walk to beach

Staff

✓ Concierge Services

✓ Pool & Garden Maintenance