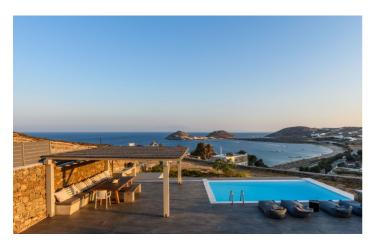

## Villa Lyka

Villa Lyka is a beautiful four bedroom villa perched above Kalafatis beach, only a 3 minute walk away. The property boasts stunning views of the beach and has been designed sympathetically with natural stone walls and whitewashed architectural elements.

#### Overview

Villa Lyka is a beautiful four bedroom villa perched above Kalafatis beach, only a 3 minute walk away. The property boasts stunning views of the beach and has been designed sympathetically with natural stone walls and whitewashed architectural elements.

Spend your days at Villa Lyka relaxing by the pool on comfortable sun loungers and enjoying al-fresco meals cooked on the BBQ and shared under a shady pergola.