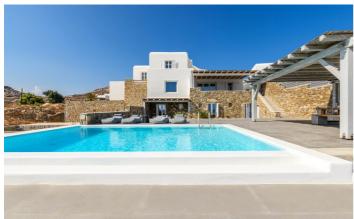

## Villa Lyka

Villa Lyka is a beautiful four bedroom villa perched above Kalafatis beach, only a 3 minute walk away. The property boasts stunning views of the beach and has been designed sympathetically with natural stone walls and whitewashed architectural elements.

#### Overview

Villa Lyka is a beautiful four bedroom villa perched above Kalafatis beach, only a 3 minute walk away. The property boasts stunning views of the beach and has been designed sympathetically with natural stone walls and whitewashed architectural elements.

Spend your days at Villa Lyka relaxing by the pool on comfortable sun loungers and enjoying al-fresco meals cooked on the BBQ and shared under a shady pergola.