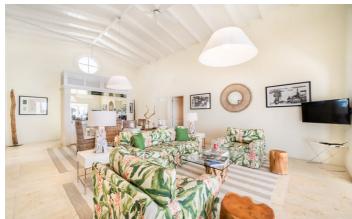

Little Good Harbour House has an open plan living and dining area and a lovely covered wooden deck overlooking the Caribbean Sea. It has been tastefully decorated and stylishly furnished throughout. There is a fully equipped kitchen complete with top-of-the-line appliances, making it perfect for your private cook to whip up your favourite meals during your stay.