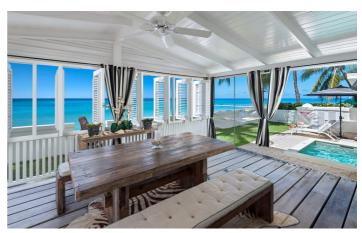

Little Good Harbour House has an open plan living and dining area and a lovely covered wooden deck overlooking the Caribbean Sea. It has been tastefully decorated and stylishly furnished throughout. There is a fully equipped kitchen complete with top-of-the-line appliances, making it perfect for your private cook to whip up your favourite meals during your stay.

A well manicured garden surrounds the deck and the intimate plunge pool is the perfect place to cool off and soak up the glorious views.

Little Good Harbour Hotel and the renowned Fish Pot Restaurant are just a stone's throw away, while shopping,