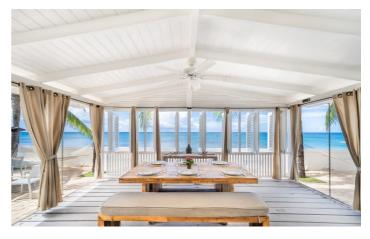

Little Good Harbour House has an open plan living and dining area and a lovely covered wooden deck overlooking the Caribbean Sea. It has been tastefully decorated and stylishly furnished throughout. There is a fully equipped kitchen complete with top-of-the-line appliances, making it perfect for your private cook to whip up your favourite meals during your stay.

A well manicured garden surrounds the deck and the intimate plunge pool is the perfect place to cool off and soak up the glorious views.

Little Good Harbour Hotel and the renowned Fish Pot Restaurant are just a stone's throw away, while shopping,