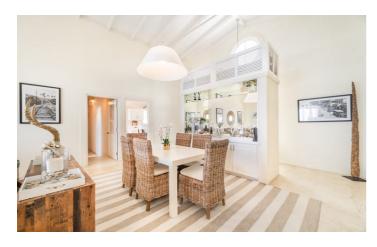

Little Good Harbour House has an open plan living and dining area and a lovely covered wooden deck overlooking the Caribbean Sea. It has been tastefully decorated and stylishly furnished throughout. There is a fully equipped kitchen complete with top-of-the-line appliances, making it perfect for your private cook to whip up your favourite meals during your stay.