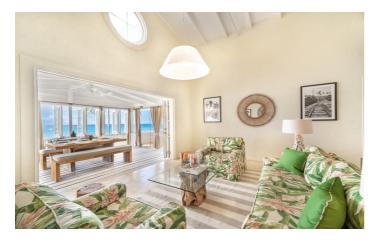

Little Good Harbour House has an open plan living and dining area and a lovely covered wooden deck overlooking the Caribbean Sea. It has been tastefully decorated and stylishly furnished throughout. There is a fully equipped kitchen complete with top-of-the-line appliances, making it perfect for your private cook to whip up your favourite meals during your stay.