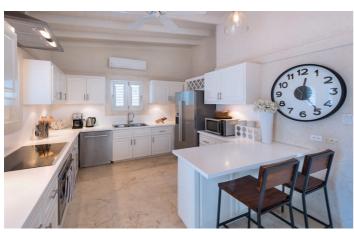

Little Good Harbour House has an open plan living and dining area and a lovely covered wooden deck overlooking the Caribbean Sea. It has been tastefully decorated and stylishly furnished throughout. There is a fully equipped kitchen complete with top-of-the-line appliances, making it perfect for your private cook to whip up your favourite meals during your stay.